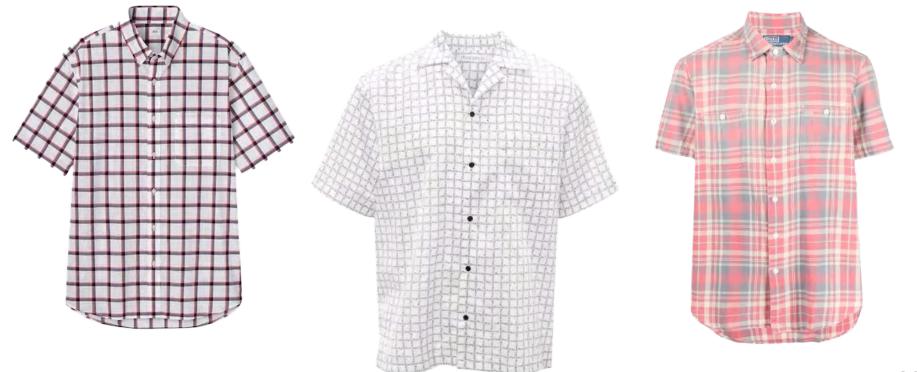

### SHORT SLEEVES BUTTON SHIRTS

• • •

CHECKED / PLAID

### **Short Sleeves Checked / Plaid Shirts**