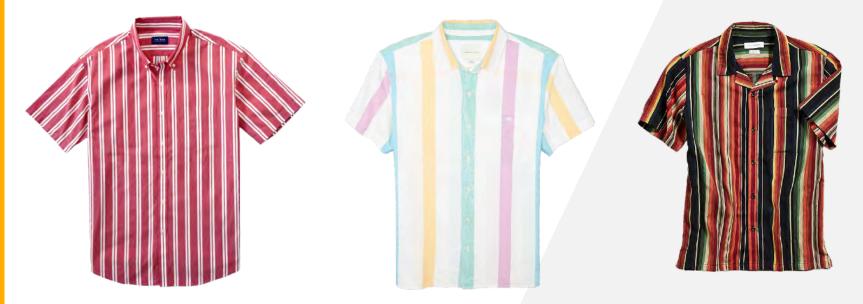

### Short Sleeves Button Shirts

• • •

STRIPED SHIRTS

## **Short Sleeves Striped Shirts**

8

## **Short Sleeves Striped Shirts**