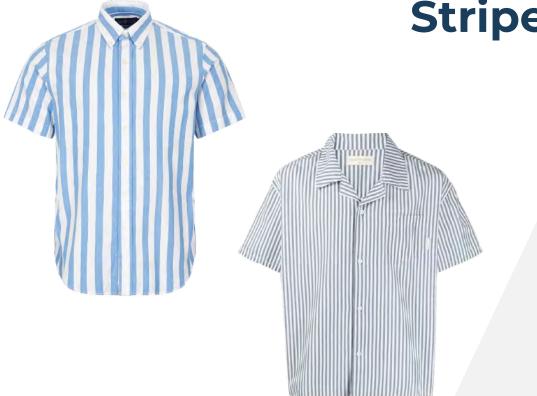

### Short Sleeves Button Shirts

• • •

STRIPED SHIRTS

## **Short Sleeves Striped Shirts**

8

## **Short Sleeves Striped Shirts**