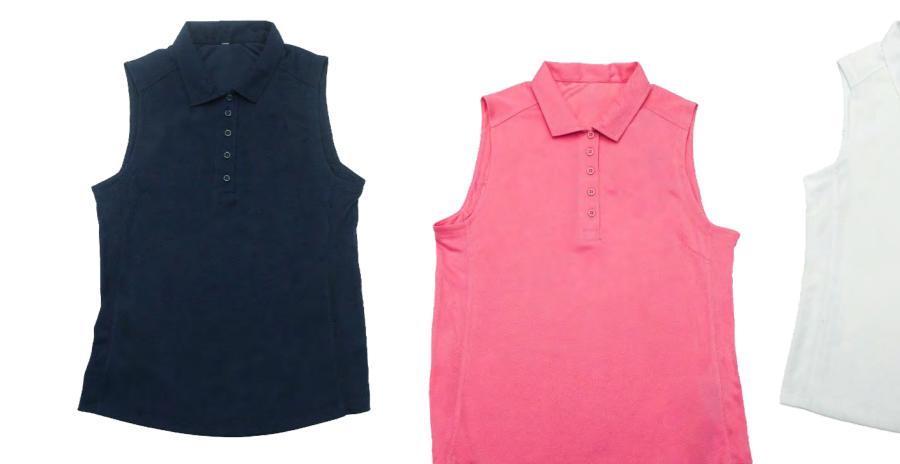

#### **Women Polo Shirts**

Plain Color

#### **Women Polo Shirts**

Pattern I Sublimated

#### **Women Polo Shirts**

Pattern I Sublimat