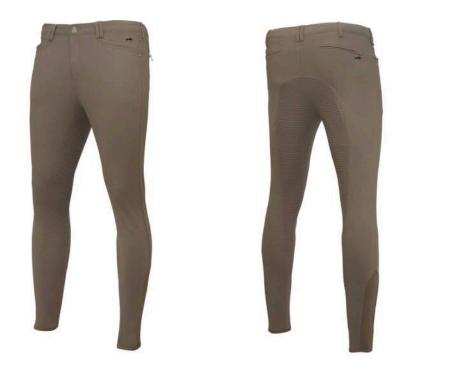

#### Men Breeches

#### Men Show Pants

Customizable according to Clients' Requirements