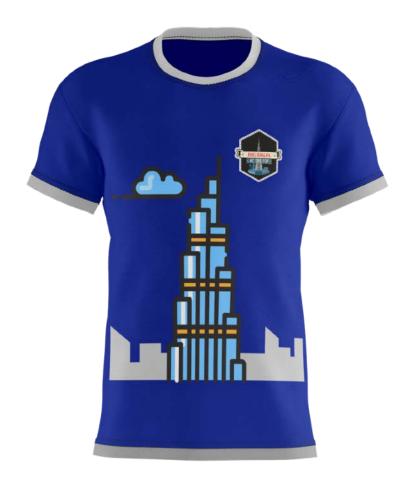

# COLORFUL FASHION

Dioz Sublimated Garments Catalogue for the year 2023/24, where innovation, style, and comfort harmoniously fuse to revolutionize your wardrobe. Drawing from a heritage of excellence in fashion, Dioz proudly unveils an exceptional range of sublimated t-shirts, shirts, leggings, bras, jackets, shorts, and hoodies, each a canvas for the latest in sublimation technology and cutting-edge designs.

At Dioz, our unwavering commitment to superior craftsmanship and intricate attention to detail is imprinted in every fiber of these creations, ensuring unmatched quality and satisfaction for our esteemed clientele. Whether you're in pursuit of the perfect combination of function and flair for your everyday pursuits or aiming to make an indelible statement at special moments, Dioz presents a diverse array of sublimated garments that cater to every preference and occasion.