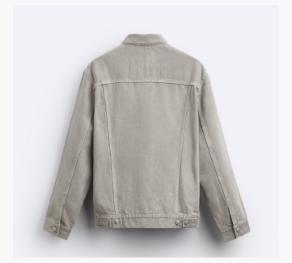

### **Denim Jacket**

Collared jacket with long sleeves and buttoned cuffs. Flap pockets on the chest and welt hip pockets. Faded effect. Button-up front.