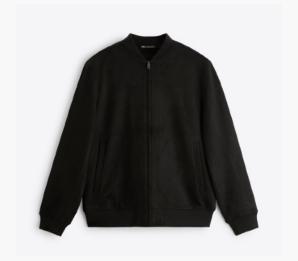

### **Bomber Jacket**

High neck and long sleeves with pocket detail. Hip flap pockets. Ribbed trims. Hem that can be adjusted at the sides with a zip. Zip-up front.

### **Bomber Jacket**

High neck and long sleeves with pocket detail. Hip flap pockets. Ribbed trims. Hem that can be adjusted at the sides with a zip.