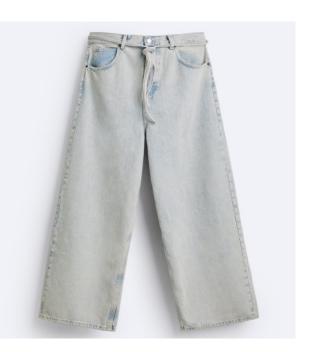

#### **Denim Jeans**

**WOMEN** 

High-waist jeans with five pockets. Faded effect. Straight and extra-long leg. Front zip fly and metallic button fastening.

BAGGY FIT

High-waist jeans with belt. Wide leg and cropped leg. Front zip fly and button fastening.

BAGGY FIT