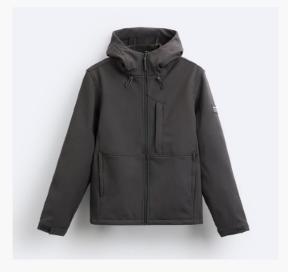

### **Tech Jacket**

Jacket with a high neck and an adjustable hood. Long cuffed sleeves with hook-and-loop straps. Zip pockets on the chest and hip. Zip-up front.