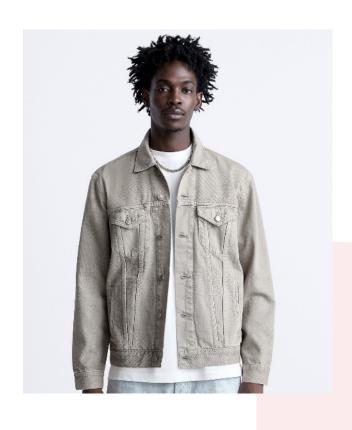

#### **Denim Jackets**

**MEN** 

Collared jacket with long
sleeves and buttoned cuffs. Flap
pockets on the chest and welt
hip pockets. Faded effect.
Button-up front.

Collared jacket with long
sleeves and buttoned cuffs. Flap
pockets on the chest and welt
hip pockets. Faded effect.
Button-up front.

### **Denim Jacket**

Collared jacket with long sleeves and buttoned cuffs. Flap pockets on the chest and welt hip pockets. Faded effect. Button-up front.