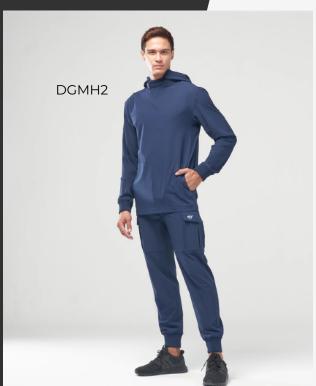

#### MEN BOTTOMS

SHORTS

JOGGERS

Sublimated | Printed | Bonded | Stitched | Ventilated | Sustainable

**Shorts** 

## Joggers