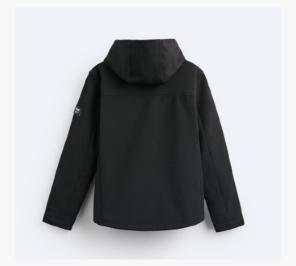

### **Bomber Jacket**

High neck and long sleeves with pocket detail. Hip flap pockets. Ribbed trims. Hem that can be adjusted at the sides with a zip. Zip-up front.