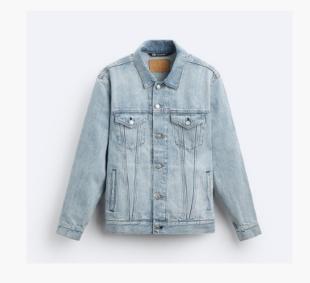

#### **Denim Jackets**

**MEN** 

Collared jacket with long
sleeves and buttoned cuffs. Flap
pockets on the chest and welt
hip pockets. Faded effect.
Button-up front.

Collared jacket with long
sleeves and buttoned cuffs. Flap
pockets on the chest and welt
hip pockets. Faded effect.
Button-up front.

### **Denim Jacket**

Collared jacket with long sleeves and buttoned cuffs. Flap pockets on the chest and welt hip pockets. Faded effect. Button-up front.