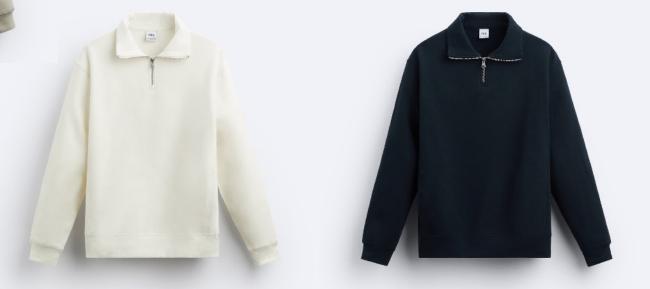

### **Sweatshirt**

Sweatshirt featuring a high neck with front zip fastening, long sleeves and ribbed trims.