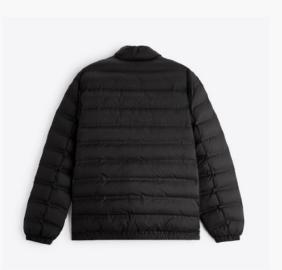

### **Padded Jacket**

Puffer jacket made of a technical fabric. High neck and long sleeves. Hip welt pockets. Elastic trims. Front zip fastening.