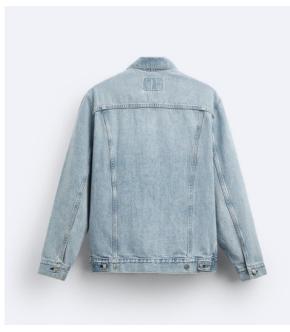

#### **Denim Jackets**

**MEN** 

Collared jacket with long
sleeves and buttoned cuffs. Flap
pockets on the chest and welt
hip pockets. Faded effect.
Button-up front.

Collared jacket with long
sleeves and buttoned cuffs. Flap
pockets on the chest and welt
hip pockets. Faded effect.
Button-up front.

### **Denim Jacket**

Collared jacket with long sleeves and buttoned cuffs. Flap pockets on the chest and welt hip pockets. Faded effect. Button-up front.