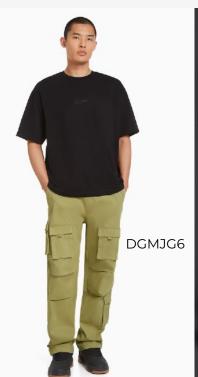

#### MEN BOTTOMS

SHORTS

JOGGERS

Sublimated | Printed | Bonded | Stitched | Ventilated | Sustainable

**Shorts** 

## Joggers