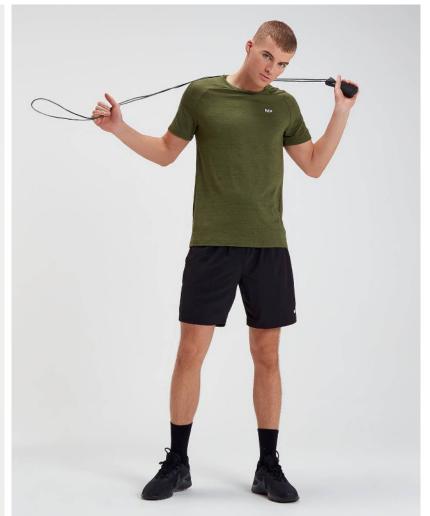

### Men Active Wear

#### MEN BOTTOMS

SHORTS

JOGGERS

Sublimated | Printed | Bonded | Stitched | Ventilated | Sustainable

**Shorts** 

## Joggers