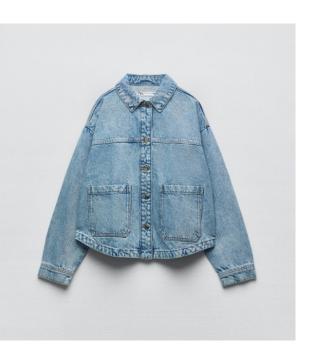

#### **Denim Jackets**

**MEN** 

Collared jacket with long
sleeves and buttoned cuffs. Flap
pockets on the chest and welt
hip pockets. Faded effect.
Button-up front.

Collared jacket with long
sleeves and buttoned cuffs. Flap
pockets on the chest and welt
hip pockets. Faded effect.
Button-up front.