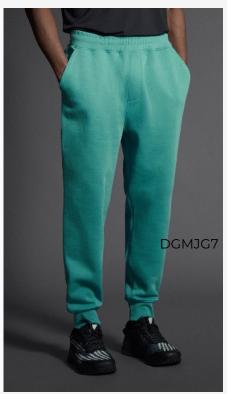

#### MEN BOTTOMS

SHORTS

JOGGERS

Sublimated | Printed | Bonded | Stitched | Ventilated | Sustainable

**Shorts** 

## Joggers