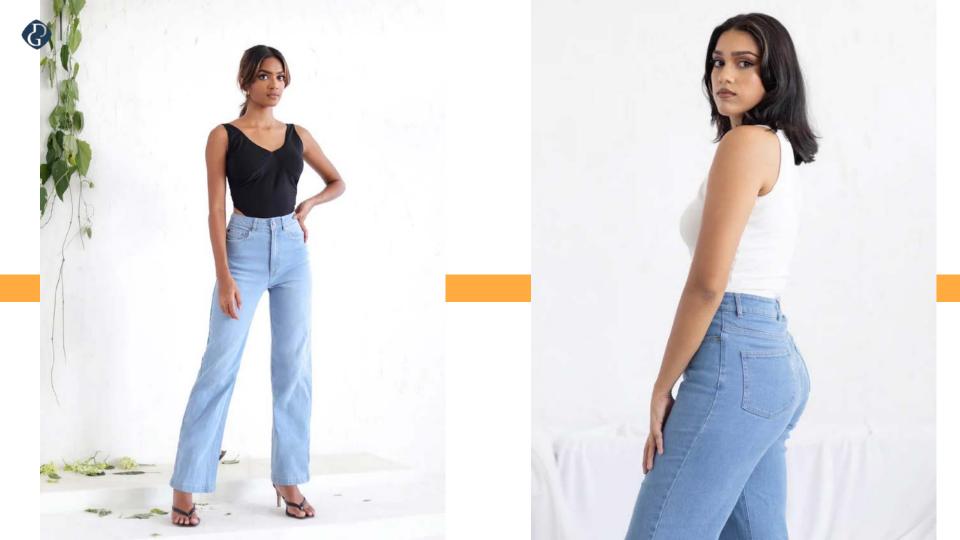

#### Denim Jeans

MEN

TAPERED

Straight fit jeans made of faded denim with a slightly waxed finish. Five pockets. Front zip fly and top button fastening.

Straight fit jeans made of faded denim with a slightly waxed finish. Five pockets. Front zip fly and top button fastening.

#### **Denim Jeans**

**WOMEN** 

High-waist jeans with five pockets. Faded effect. Straight and extra-long leg. Front zip fly and metallic button fastening.

BAGGY FIT

High-waist jeans with belt. Wide leg and cropped leg. Front zip fly and button fastening.