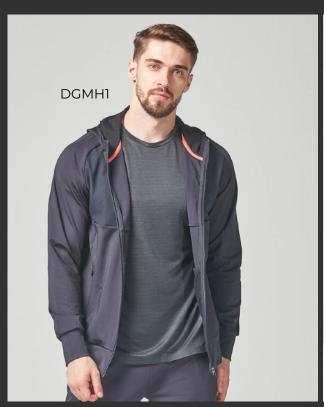

#### JACKETS & HOODIES

Sublimated | Printed | Bonded | Stitched | Ventilated | Sustainable

# Hoodies

## Jackets