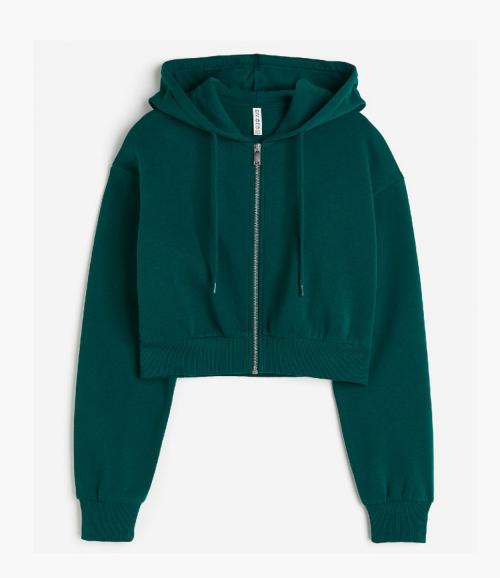

## **Cropped Hoodie**

Long sleeve cropped sweatshirt with a zip front and ribbed trims.

dioz.com

Beverly Hills | Connecticut | London | Dubai | Kolkata | Dhaka | Xiamen | Sydney