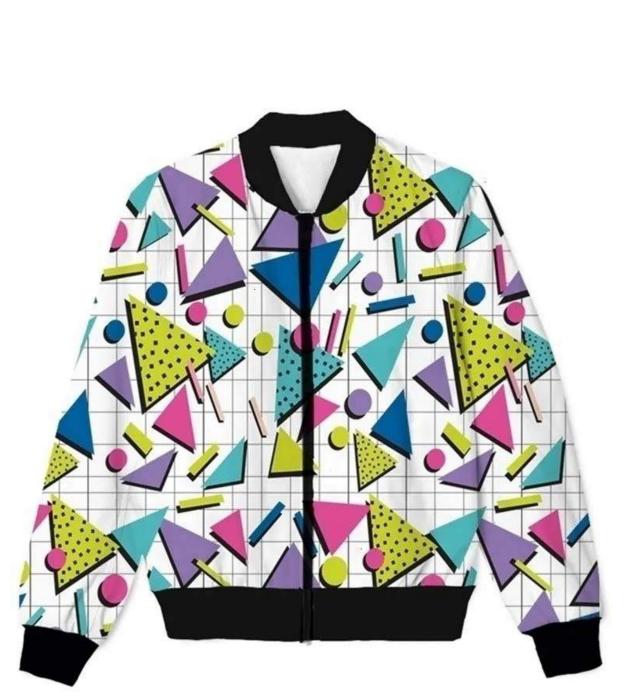

#### **WOMEN JACKET**

- BOMBER JACKETS
- TRACK JACKET
- DENIM JACKETS

## Jacket

### Jacket