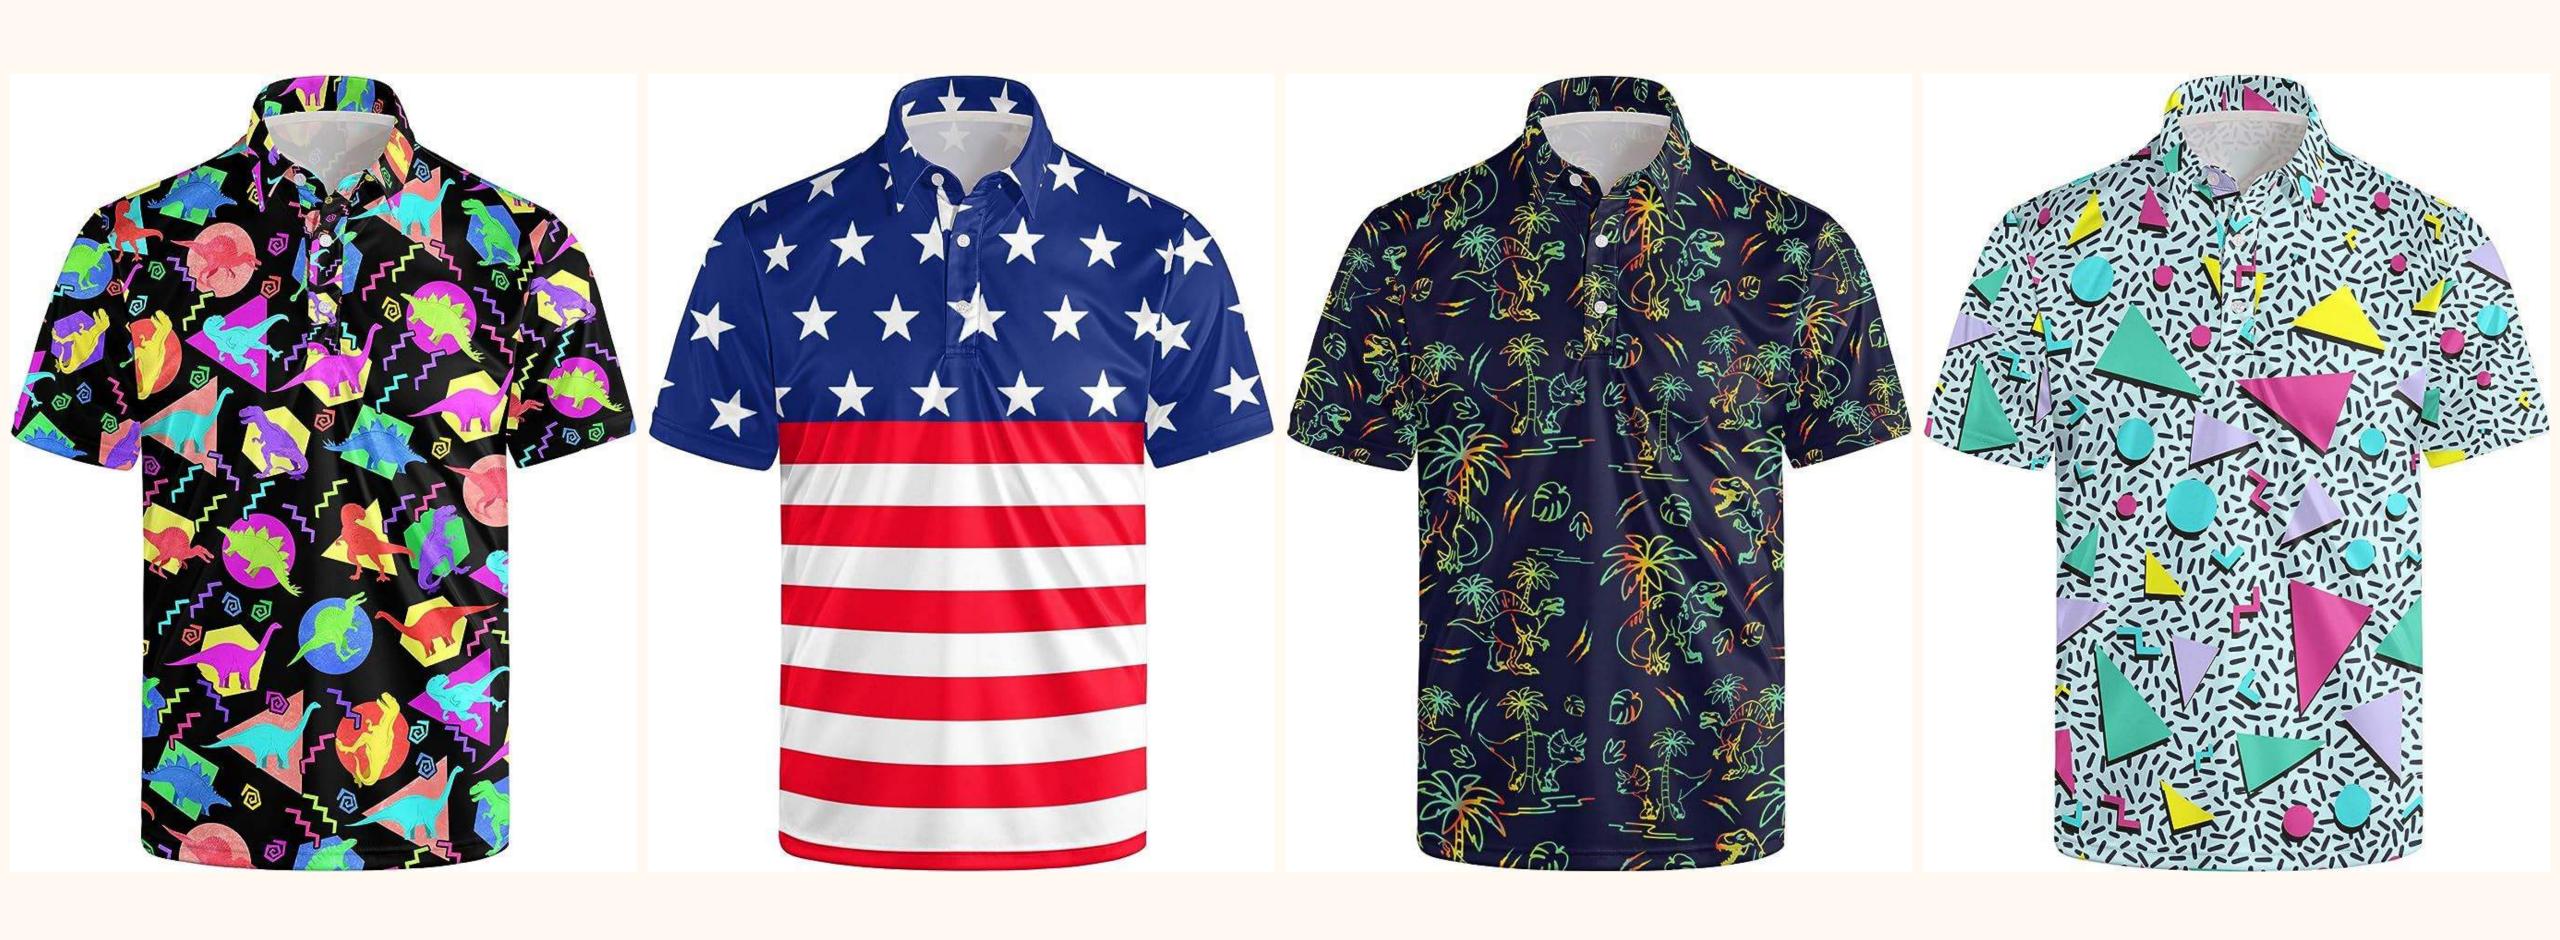

o revolutionize your wardrobe. Drawing from a heritage of excellence in fashion, Dioz proudly unveils an exceptional range of sublimated t-shirts, shirts, leggings, bras, jackets, shorts, and hoodies, each a canvas for the latest in sublimation technology and cutting-edge designs.

At Dioz, our unwavering commitment to superior craftsmanship and intricate attention to detail is imprinted in every fiber of these creations, ensuring unmatched quality and satisfaction for our esteemed clientele. Whether you're in pursuit of the perfect combination of function and flair for your everyday pursuits or aiming to make an indelible statement at special moments, Dioz presents a diverse array of sublimated garments that cater to every preference and occasion.















#### **SUBLIMATED POLO**





## **SUBLIMATED POLO**











#### SUBLIMATED ROUND NECK





#### **SUBLIMATED ROUND NECK**





## **SUBLIMATED V NECK**







Shirts





#### **SUBLIMATED SHIRT**











#### **SUBLIMATED SHIRT**





## **SUBLIMATED SHIRT**



















#### **SUBLIMATED SHORT**











#### **SUBLIMATED SHORT**





#### **SUBLIMATED SHORT**









#### **SUBLIMATED LEGGING**





## **SUBLIMATED LEGGING**





#### **SUBLIMATED LEGGING**







Bras





#### **SUBLIMATED SPORTS BRA**











#### **SUBLIMATED SPORTS BRA**





#### **SUBLIMATED SPORTS BRA**













### Hoodies





#### **SUBLIMATED HOODIES**











#### **SUBLIMATED HOODIES**







Jackets







#### **SUBLIMATED JACKETS**











#### **SUBLIMATED JACKETS**











# Caps







#### **