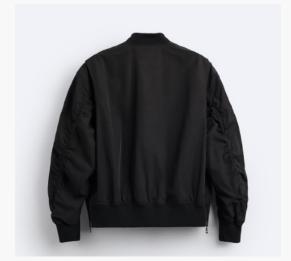

### **Bomber Jacket**

High neck and long sleeves with pocket detail. Hip flap pockets. Ribbed trims. Hem that can be adjusted at the sides with a zip.