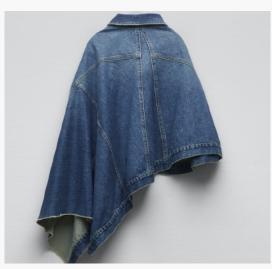

## **Denim Jackets**

**WOMEN** 

Jacket with a lapel collar and long sleeves. Front patch pockets. Metal button fastenings on the front.

Jacket with a lapel collar and long sleeves. Front patch pockets. Metal button fastenings on the front.

Jacket with a lapel collar and long sleeves. Front patch pockets. Metal button fastenings on the front.

Dioz Jacket & Hoodie Catalogue for the year 2023/24, where style, comfort, and innovation converge to redefine your wardrobe. With a legacy of excellence in the fashion industry, Dioz presents an exquisite collection of jackets and hoodies that encapsulate the latest trends and cutting-edge designs. Our commitment to craftsmanship and attention to detail shine through each piece, ensuring unparalleled quality and satisfaction for our valued customers. Whether you're seeking the perfect blend of functionality and fashion for your daily adventures or aiming to make a bold statement at special occasions, Dioz has curated a diverse range of jackets and hoodies that cater to every taste and occasion. Join us on this sartorial journey as we unveil a catalog that epitomizes style and elevates your