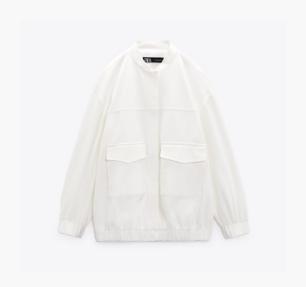

### **Tech Jacket**

Jacket with a high neck and an adjustable hood. Long cuffed sleeves with hook-and-loop straps. Zip pockets on the chest and hip. Zip-up front.