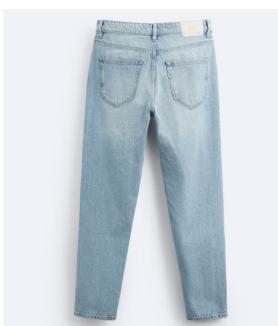

### High Waist Denim

- High-waist jeans with back patch pockets. Seamless hems. Front zip fly and top button fastening.
- High-waist jeans with belt loops.

  Front pockets, patch pockets

  with buttoned flaps on the leg

  and rear patch.

High-waist jeans with five pockets. Faded effect. Front zip fly and metallic button fastening.

SLIM FIT

Mid-rise rigid jeans with a fivepocket design. Extra-long wide leg. Front zip fly and metal top button fastening.