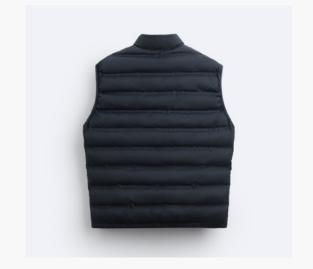

## **Quilted Gilet**

Gilet with a high neck. Hip welt pockets and a zip-up front