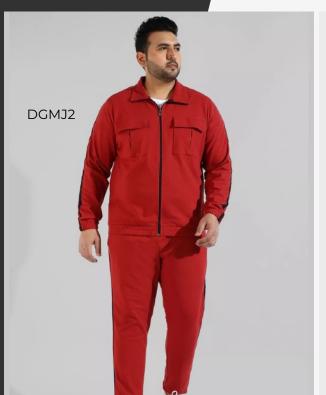

#### **WOMEN JACKET**

- BOMBER JACKETS
- TRACK JACKET
- DENIM JACKETS

## Jacket

### Jacket