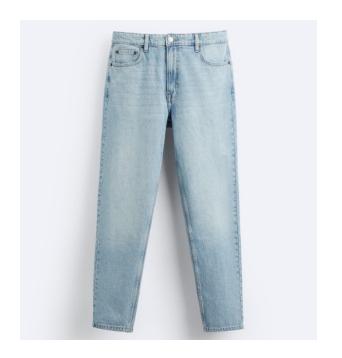

### High Waist Denim

- High-waist jeans with back patch pockets. Seamless hems. Front zip fly and top button fastening.
- High-waist jeans with belt loops.

  Front pockets, patch pockets

  with buttoned flaps on the leg

  and rear patch.

High-waist jeans with five pockets. Faded effect. Front zip fly and metallic button fastening.

SLIM FIT

Mid-rise rigid jeans with a fivepocket design. Extra-long wide leg. Front zip fly and metal top button fastening.