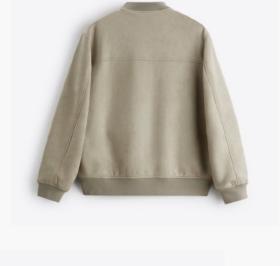

### **Bomber Jacket**

High neck and long sleeves with pocket detail. Hip flap pockets. Ribbed trims. Hem that can be adjusted at the sides with a zip.