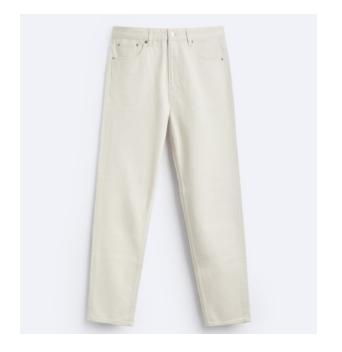

  and rear patch.

High-waist jeans with five pockets. Faded effect. Front zip fly and metallic button fastening.

SLIM FIT

Mid-rise rigid jeans with a fivepocket design. Extra-long wide leg. Front zip fly and metal top button fastening.