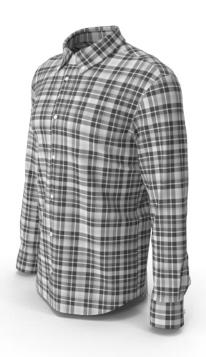

rims.







# WOMEN





### Hoodie



Hoodie made of cotton with a napped interior. Adjustable hood and long sleeves. Front pouch pocket and ribbed trims.







## **Cropped Hoodie**



Long sleeve cropped sweatshirt with a zip front and ribbed trims.





dioz.com



Beverly Hills | Connecticut | London | Dubai | Kolkata | Dhaka | Xiamen | Sydney







# LONG SLEEVES BUTTON SHIRTS

**PLAIN SHIRTS** 





### **Long Sleeves Plain Shirts**







### **Long Sleeves Plain Shirts**





### **Long Sleeves Button Shirts**

**STRIPED SHIRTS** 







# **Long Sleeves Striped Shirts**









Long Sleeves Striped Shirts















CHECKED/PLAID

• • •

# LONG SLEEVES BUTTON SHIRTS





#### **Long Sleeves Checked / Plaid Shirts**











#### **Long Sleeves Checked / Plaid Shirts**











# LONG SLEEVES BUTTON SHIRTS

PATTERN/SUBLIMATION





### Long Sleeves Pattern/Sublimation Shirts









SHIRTS CATALOGUE





### Long Sleeves Pattern/Sublimation Shirts











## **Short Sleeves Button Shirts**

**PLAIN SHIRTS** 







**Short Sleeves Plain Shirts** 



















17



CHECKED/PLAID

• • •

# SHORT SLEEVES BUTTON SHIRTS





#### **Short Sleeves Checked / Plaid Shirts**







#### **Short Sleeves Checked / Plaid Shirts**





### **Short Sleeves Button Shirts**

**STRIPED SHIRTS** 





















# SHORT SLEEVES BUTTON SHIRTS

PATTERN / SUBLIMATION





### **Short Sleeves Pattern/Sublimation Shirts**











### **Short Sleeves**Pattern/Sublimation Shirts







Rooted in a legacy of fashion excellence, Dioz proudly unveils an exception