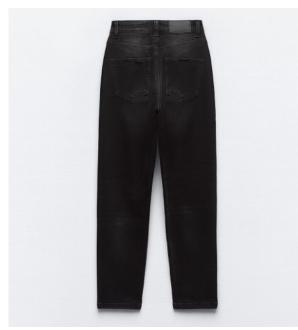

#### **Denim Jeans**

**WOMEN** 

High-waist jeans with five pockets. Faded effect. Straight and extra-long leg. Front zip fly and metallic button fastening.

BAGGY FIT

High-waist jeans with belt. Wide leg and cropped leg. Front zip fly and button fastening.