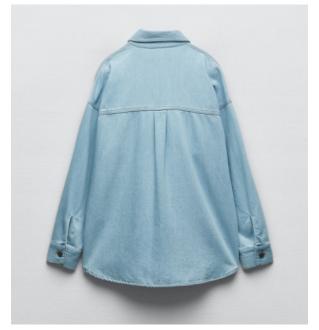

### **Denim Jacket**

Collared jacket with long sleeves and buttoned cuffs. Flap pockets on the chest and welt hip pockets. Faded effect. Button-up front.