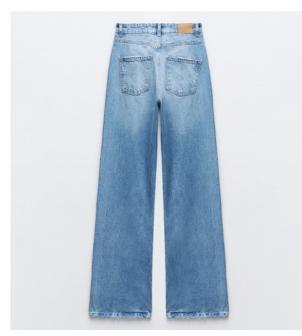

#### **Denim Jeans**

**WOMEN** 

High-waist jeans with five pockets. Faded effect. Straight and extra-long leg. Front zip fly and metallic button fastening.

BAGGY FIT

High-waist jeans with belt. Wide leg and cropped leg. Front zip fly and button fastening.