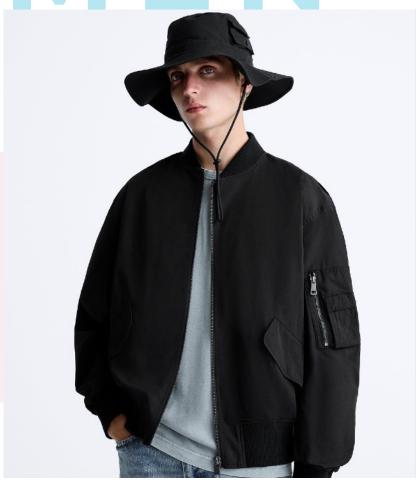

### **Bomber Jacket**

High neck and long sleeves with pocket detail. Hip flap pockets. Ribbed trims. Hem that can be adjusted at the sides with a zip. Zip-up front.

### **Bomber Jacket**

High neck and long sleeves with pocket detail. Hip flap pockets. Ribbed trims. Hem that can be adjusted at the sides with a zip.