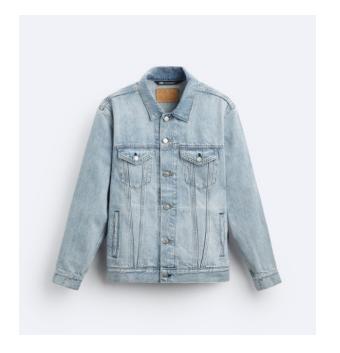

#### **Denim Jackets**

**MEN** 

Collared jacket with long
sleeves and buttoned cuffs. Flap
pockets on the chest and welt
hip pockets. Faded effect.
Button-up front.

Collared jacket with long
sleeves and buttoned cuffs. Flap
pockets on the chest and welt
hip pockets. Faded effect.
Button-up front.

### **Denim Jacket**

Collared jacket with long sleeves and buttoned cuffs. Flap pockets on the chest and welt hip pockets. Faded effect. Button-up front.