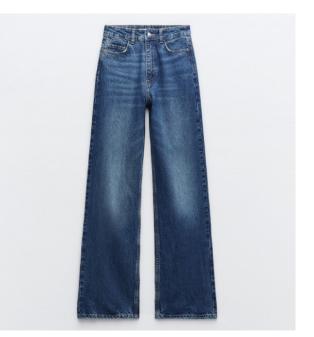

#### **Denim Jeans**

**WOMEN** 

High-waist jeans with five pockets. Faded effect. Straight and extra-long leg. Front zip fly and metallic button fastening.

BAGGY FIT

High-waist jeans with belt. Wide leg and cropped leg. Front zip fly and button fastening.