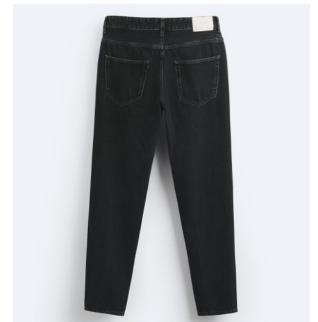

### High Waist Denim

- High-waist jeans with back patch pockets. Seamless hems. Front zip fly and top button fastening.
- High-waist jeans with belt loops.

  Front pockets, patch pockets

  with buttoned flaps on the leg