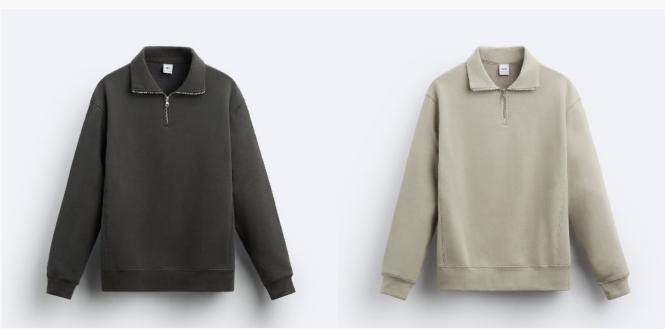

### **Sweatshirt**

Sweatshirt featuring a high neck with front zip fastening, long sleeves and ribbed trims.