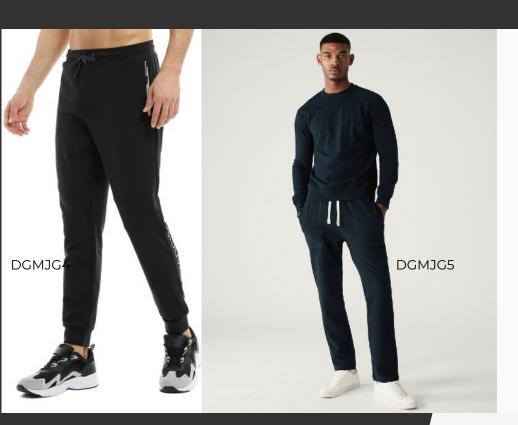

#### MEN BOTTOMS

SHORTS

JOGGERS

Sublimated | Printed | Bonded | Stitched | Ventilated | Sustainable

**Shorts** 

## Joggers