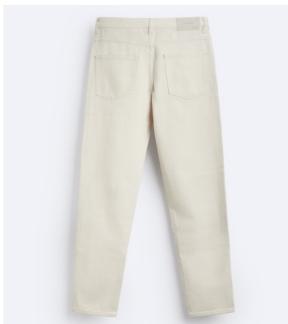

  and rear patch.

High-waist jeans with five pockets. Faded effect. Front zip fly and metallic button fastening.

SLIM FIT

Mid-rise rigid jeans with a fivepocket design. Extra-long wide leg. Front zip fly and metal top button fastening.