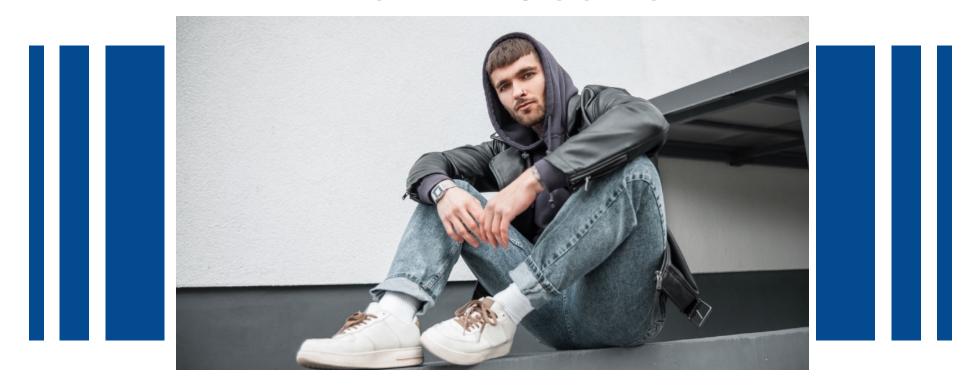

### **Tech Jacket**

Jacket with a high neck and an adjustable hood. Long cuffed sleeves with hook-and-loop straps. Zip pockets on the chest and hip. Zip-up front.

### **Denim Jacket**

Collared jacket with long sleeves and buttoned cuffs. Flap pockets on the chest and welt hip pockets. Faded effect. Button-up front.

### **Bomber Jacket**

High neck and long sleeves with pocket detail. Hip flap pockets. Ribbed trims. Hem that can be adjusted at the sides with a zip. Zip-up front.

### **Suede Jacket**

Lightweight jacket made of a faux suede fabric. High neck and long sleeves. Hip welt pockets. Ribbed trims. Front zip fastening.

## **Quilted Gilet**

Gilet with a high neck. Hip welt pockets and a zip-up front

### **Padded Jacket**

Puffer jacket made of a technical fabric. High neck and long sleeves. Hip welt pockets. Elastic trims. Front zip fastening.