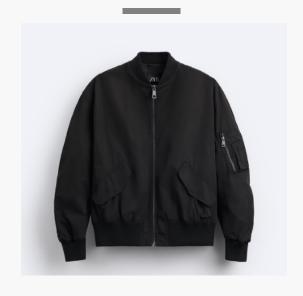

### **Bomber Jacket**

High neck and long sleeves with pocket detail. Hip flap pockets. Ribbed trims. Hem that can be adjusted at the sides with a zip.