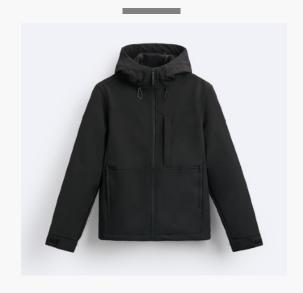

### **Tech Jacket**

Jacket with a high neck and an adjustable hood. Long cuffed sleeves with hook-and-loop straps. Zip pockets on the chest and hip. Zip-up front.