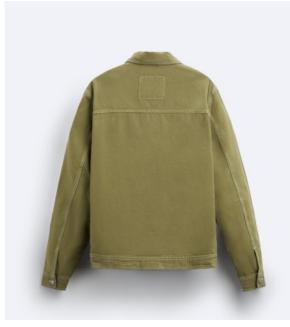

## **Denim Jackets**

**WOMEN** 

Jacket with a lapel collar and long sleeves. Front patch pockets. Metal button fastenings on the front.

Jacket with a lapel collar and long sleeves. Front patch pockets. Metal button fastenings on the front.

Jacket with a lapel collar and long sleeves. Front patch pockets. Metal button fastenings on the front.

Dioz Jacket & Hoodie Catalogue for the year 2023/24, where style, comfort, and innovation converge to redefine your wardrobe. With a legacy of excellence in the fashion industry, Dioz presents an exquisite collection of jackets and hoodies that encapsulate the latest trends and cutting-edge designs. Our commitment to craftsmanship and attention to detail shine through each piece, ensuring unparalleled quality and satisfaction for our valued customers. Whether you're seeking the perfect blend of functionality and fashion for your daily adventures or aiming to make a bold statement at special occasions, Dioz has curated a diverse range of jackets and hoodies that cater to every taste and occasion. Join us on this sartorial journey as we unveil a catalog that epitomizes style and elevates your