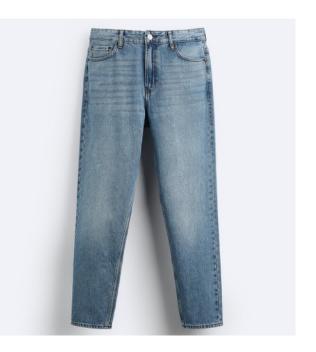

#### **Denim Jeans**

**WOMEN** 

High-waist jeans with five pockets. Faded effect. Straight and extra-long leg. Front zip fly and metallic button fastening.

BAGGY FIT

High-waist jeans with belt. Wide leg and cropped leg. Front zip fly and button fastening.