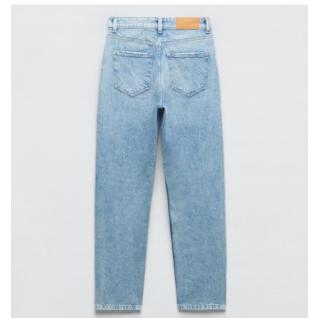

### High Waist Denim

- High-waist jeans with back patch pockets. Seamless hems. Front zip fly and top button fastening.
- High-waist jeans with belt loops.

  Front pockets, patch pockets

  with buttoned flaps on the leg

  and rear patch.

High-waist jeans with five pockets. Faded effect. Front zip fly and metallic button fastening.

SLIM FIT

Mid-rise rigid jeans with a fivepocket design. Extra-long wide leg. Front zip fly and metal top button fastening.