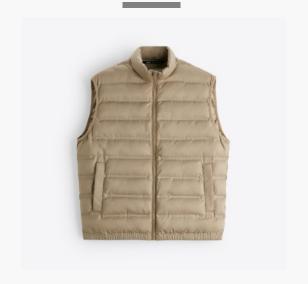

## **Quilted Gilet**

Gilet with a high neck. Hip welt pockets and a zip-up front