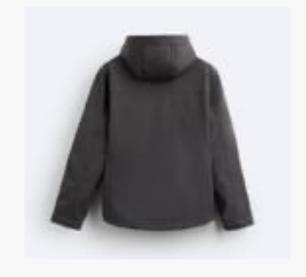

### **Tech Jacket**

Jacket with a high neck and an adjustable hood. Long cuffed sleeves with hook-and-loop straps. Zip pockets on the chest and hip. Zip-up front.