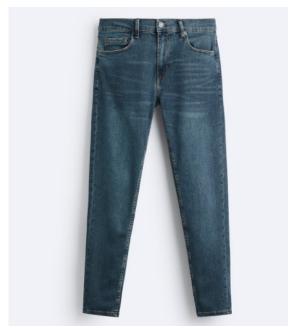

### High Waist Denim

- High-waist jeans with back patch pockets. Seamless hems. Front zip fly and top button fastening.
- High-waist jeans with belt loops.

  Front pockets, patch pockets

  with buttoned flaps on the leg

  and rear patch.

High-waist jeans with five pockets. Faded effect. Front zip fly and metallic button fastening.

SLIM FIT

Mid-rise rigid jeans with a fivepocket design. Extra-long wide leg. Front zip fly and metal top button fastening.