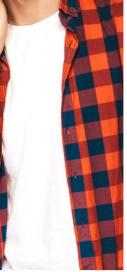

eve sweatshirt with a round neck and ribbed trims.







### **Sweatshirt**



Sweatshirt featuring a high neck with front zip fastening, long sleeves and ribbed trims.







# WOMEN





### Hoodie



Hoodie made of cotton with a napped interior. Adjustable hood and long sleeves. Front pouch pocket and ribbed trims.







## **Cropped Hoodie**



Long sleeve cropped sweatshirt with a zip front and ribbed trims.





dioz.com



Beverly Hills | Connecticut | London | Dubai | Kolkata | Dhaka | Xiamen | Sydney







# LONG SLEEVES BUTTON SHIRTS

**PLAIN SHIRTS** 





### **Long Sleeves Plain Shirts**







### **Long Sleeves Plain Shirts**





### **Long Sleeves Button Shirts**

**STRIPED SHIRTS** 







# **Long Sleeves Striped Shirts**









Long Sleeves Striped Shirts















CHECKED/PLAID

• • •

# LONG SLEEVES BUTTON SHIRTS





#### **Long Sleeves Checked / Plaid Shirts**











#### **Long Sleeves Checked / Plaid Shirts**











# LONG SLEEVES BUTTON SHIRTS

PATTERN/SUBLIMATION





### Long Sleeves Pattern/Sublimation Shirts









SHIRTS CATALOGUE





### Long Sleeves Pattern/Sublimation Shirts











## **Short Sleeves Button Shirts**

**PLAIN SHIRTS** 







**Short Sleeves Plain Shirts** 



















17



CHECKED/PLAID

• • •

# SHORT SLEEVES BUTTON SHIRTS





#### **Short Sleeves Checked / Plaid Shirts**







#### **Short Sleeves Checked / Plaid Shirts**





### **Short Sleeves Button Shirts**

**STRIPED SHIRTS** 





















# SHORT SLEEVES BUTTON SHIRTS

PATTERN / SUBLIMATION





### **Short Sleeves Patter