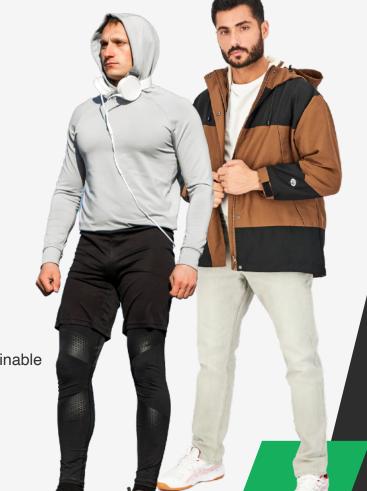

#### JACKETS & HOODIES

Sublimated | Printed | Bonded | Stitched | Ventilated | Sustainable

# Hoodies

## Jackets