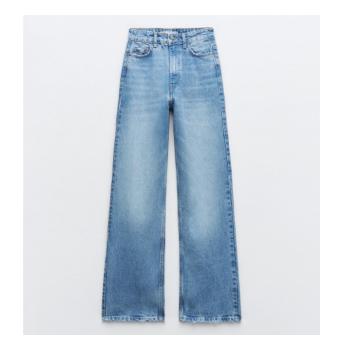

#### **Denim Jeans**

**WOMEN** 

High-waist jeans with five pockets. Faded effect. Straight and extra-long leg. Front zip fly and metallic button fastening.

BAGGY FIT

High-waist jeans with belt. Wide leg and cropped leg. Front zip fly and button fastening.