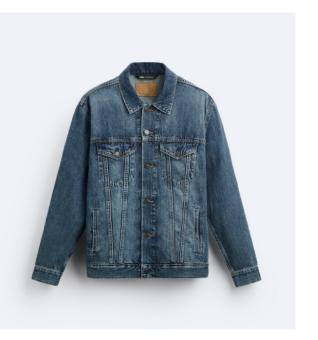

#### **Denim Jackets**

**MEN** 

Collared jacket with long
sleeves and buttoned cuffs. Flap
pockets on the chest and welt
hip pockets. Faded effect.
Button-up front.

Collared jacket with long
sleeves and buttoned cuffs. Flap
pockets on the chest and welt
hip pockets. Faded effect.
Button-up front.

### **Denim Jacket**

Collared jacket with long sleeves and buttoned cuffs. Flap pockets on the chest and welt hip pockets. Faded effect. Button-up front.