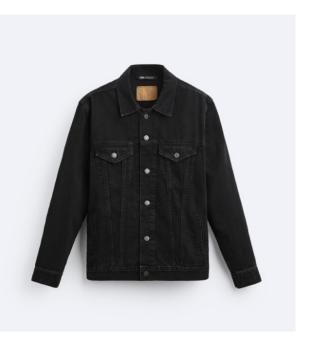

#### **Denim Jackets**

**MEN** 

Collared jacket with long
sleeves and buttoned cuffs. Flap
pockets on the chest and welt
hip pockets. Faded effect.
Button-up front.

Collared jacket with long
sleeves and buttoned cuffs. Flap
pockets on the chest and welt
hip pockets. Faded effect.
Button-up front.

### **Denim Jacket**

Collared jacket with long sleeves and buttoned cuffs. Flap pockets on the chest and welt hip pockets. Faded effect. Button-up front.