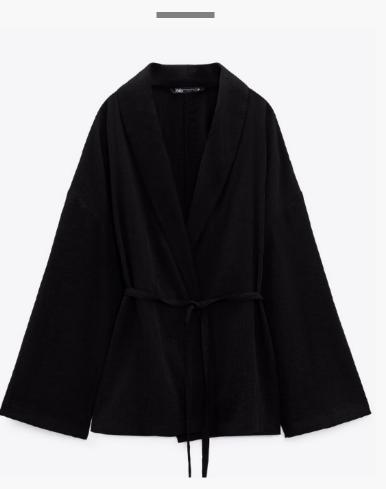

Jacket**



Lightweight jacket made of a faux suede fabric. High neck and long sleeves. Hip welt pockets. Ribbed trims. Front zip fastening.















## **Quilted Gilet**



Gilet with a high neck. Hip welt pockets and a zip-up front















### **Padded Jacket**



Puffer jacket made of a technical fabric. High neck and long sleeves. Hip welt pockets. Elastic trims. Front zip fastening.















# WOMEN





### **Denim Jacket**



Collared jacket with long sleeves and buttoned cuffs. Flap pockets on the chest and welt hip pockets. Faded effect. Button-up front.















### **Bomber Jacket**



High neck and long sleeves with pocket detail. Hip flap pockets. Ribbed trims. Hem that can be adjusted at the sides with a zip.















### **Kimono Jacket**











### **Leather Jacket**



















# MEN





### Hoodie



Hoodie made of cotton with a napped interior. Adjustable hood and long sleeves. Front pouch pocket and ribbed trims.







### **Sweatshirt**



Long sleeve sweatshirt with a round neck and ribbed trims.







### **Sweatshirt**



Sweatshirt featuring a high neck with front zip fastening, long sleeves and ribbed trims.







# WOMEN





### Hoodie



Hoodie made of cotton with a napped interior. Adjustable hood and long sleeves. Front pouch pocket and ribbed trims.







## **Cropped Hoodie**



Long sleeve cropped sweatshirt with a zip front and ribbed trims.





dioz.com



Beverly Hills | Connecticut | London | Dubai | Kolkata | Dhaka | Xiamen | Sydney







# LONG SLEEVES BUTTON SHIRTS

**PLAIN SHIRTS**