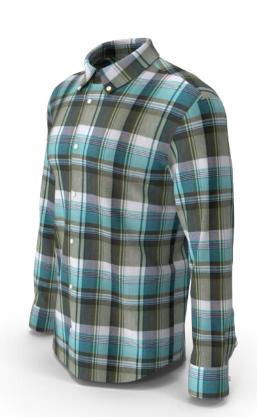

ck with front zip fastening, long sleeves and ribbed trims.







# WOMEN





### Hoodie



Hoodie made of cotton with a napped interior. Adjustable hood and long sleeves. Front pouch pocket and ribbed trims.







## **Cropped Hoodie**



Long sleeve cropped sweatshirt with a zip front and ribbed trims.





dioz.com



Beverly Hills | Connecticut | London | Dubai | Kolkata | Dhaka | Xiamen | Sydney







# LONG SLEEVES BUTTON SHIRTS

**PLAIN SHIRTS** 





### **Long Sleeves Plain Shirts**







### **Long Sleeves Plain Shirts**





### **Long Sleeves Button Shirts**

**STRIPED SHIRTS** 







# **Long Sleeves Striped Shirts**









Long Sleeves Striped Shirts















CHECKED/PLAID

• • •

# LONG SLEEVES BUTTON SHIRTS





#### **Long Sleeves Checked / Plaid Shirts**











#### **Long Sleeves Checked / Plaid Shirts**











# LONG SLEEVES BUTTON SHIRTS

PATTERN/SUBLIMATION





### Long Sleeves Pattern/Sublimation Shirts









SHIRTS CATALOGUE





### Long Sleeves Pattern/Sublimation Shirts











## **Short Sleeves Button Shirts**

**PLAIN SHIRTS** 







**Short Sleeves Plain Shirts** 



















17



CHECKED/PLAID

• • •

# SHORT SLEEVES BUTTON SHIRTS





#### **Short Sleeves Checked / Plaid Shirts**







#### **Short Sleeves Checked / Plaid Shirts**





### **Short Sleeves Button Shirts**

**STRIPED SHIRTS** 





















# SHORT SLEEVES BUTTON SHIRTS

PATTERN / SUBLIMATION





### **Short Sleeves Pattern/Sublimation Shirts**











### **Short Sleeves**Pattern/Sublimation Shirts







Rooted in a legacy of