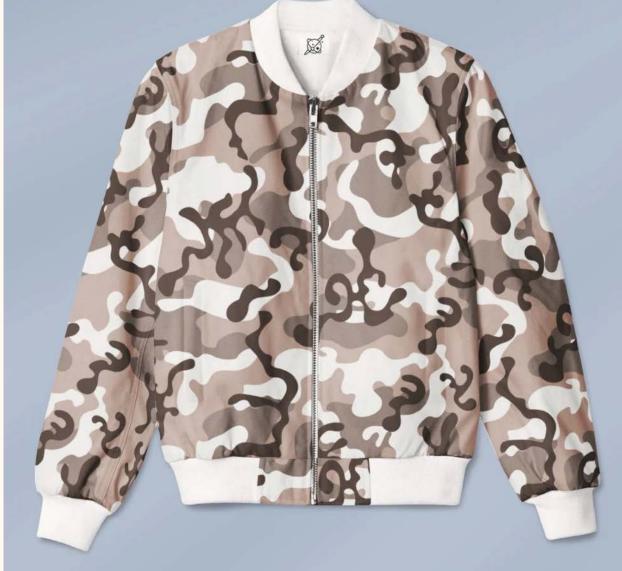

#### **WOMEN JACKET**

- BOMBER JACKETS
- TRACK JACKET
- DENIM JACKETS

## Jacket

### Jacket