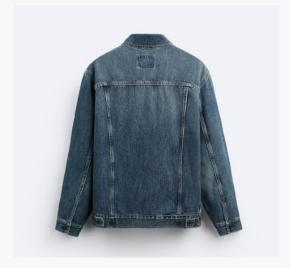

### **Denim Jacket**

Collared jacket with long sleeves and buttoned cuffs. Flap pockets on the chest and welt hip pockets. Faded effect. Button-up front.