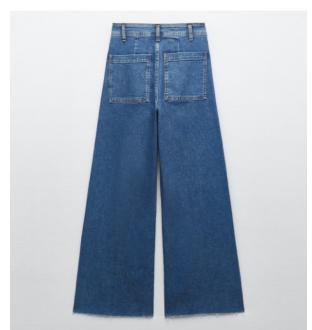

### High Waist Denim

- High-waist jeans with back patch pockets. Seamless hems. Front zip fly and top button fastening.
- High-waist jeans with belt loops.

  Front pockets, patch pockets

  with buttoned flaps on the leg

  and rear patch.

High-waist jeans with five pockets. Faded effect. Front zip fly and metallic button fastening.

SLIM FIT

Mid-rise rigid jeans with a fivepocket design. Extra-long wide leg. Front zip fly and metal top button fastening.