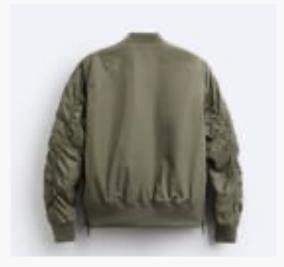

### **Bomber Jacket**

High neck and long sleeves with pocket detail. Hip flap pockets. Ribbed trims. Hem that can be adjusted at the sides with a zip.