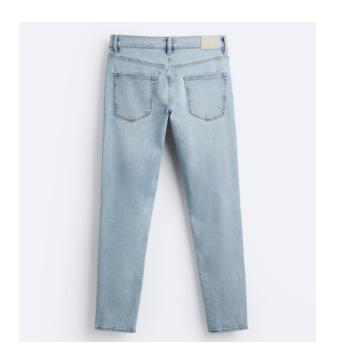

#### **Denim Jeans**

**WOMEN** 

High-waist jeans with five pockets. Faded effect. Straight and extra-long leg. Front zip fly and metallic button fastening.

BAGGY FIT

High-waist jeans with belt. Wide leg and cropped leg. Front zip fly and button fastening.

BAGGY FIT

BAGGY FIT

Mid-rise jeans with five pockets.Faded effect. Front zip fly and metal button fastening.

SLIM FIT