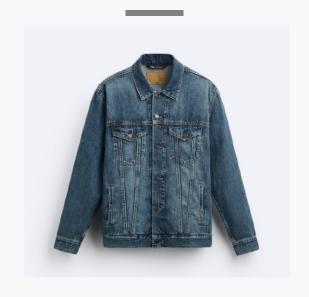

#### **Denim Jackets**

**MEN** 

Collared jacket with long
sleeves and buttoned cuffs. Flap
pockets on the chest and welt
hip pockets. Faded effect.
Button-up front.

Collared jacket with long
sleeves and buttoned cuffs. Flap
pockets on the chest and welt
hip pockets. Faded effect.
Button-up front.

### **Denim Jacket**

Collared jacket with long sleeves and buttoned cuffs. Flap pockets on the chest and welt hip pockets. Faded effect. Button-up front.