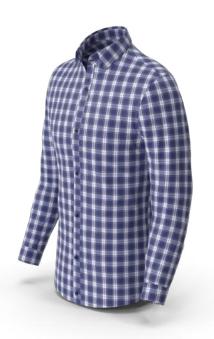

with front zip fastening, long sleeves and ribbed trims.







# WOMEN





### Hoodie



Hoodie made of cotton with a napped interior. Adjustable hood and long sleeves. Front pouch pocket and ribbed trims.







## **Cropped Hoodie**



Long sleeve cropped sweatshirt with a zip front and ribbed trims.





dioz.com



Beverly Hills | Connecticut | London | Dubai | Kolkata | Dhaka | Xiamen | Sydney







# LONG SLEEVES BUTTON SHIRTS

**PLAIN SHIRTS** 





### **Long Sleeves Plain Shirts**







### **Long Sleeves Plain Shirts**





### **Long Sleeves Button Shirts**

**STRIPED SHIRTS** 







# **Long Sleeves Striped Shirts**









Long Sleeves Striped Shirts















CHECKED/PLAID

• • •

# LONG SLEEVES BUTTON SHIRTS





#### **Long Sleeves Checked / Plaid Shirts**











#### **Long Sleeves Checked / Plaid Shirts**











# LONG SLEEVES BUTTON SHIRTS

PATTERN/SUBLIMATION





### Long Sleeves Pattern/Sublimation Shirts









SHIRTS CATALOGUE





### Long Sleeves Pattern/Sublimation Shirts











## **Short Sleeves Button Shirts**

**PLAIN SHIRTS** 







**Short Sleeves Plain Shirts** 



















17



CHECKED/PLAID

• • •

# SHORT SLEEVES BUTTON SHIRTS





#### **Short Sleeves Checked / Plaid Shirts**







#### **Short Sleeves Checked / Plaid Shirts**





### **Short Sleeves Button Shirts**

**STRIPED SHIRTS** 





















# SHORT SLEEVES BUTTON SHIRTS

PATTERN / SUBLIMATION





### **Short Sleeves Pattern/Sublimation Shirts**











### **Short Sleeves**Pattern/Sublimation Shirts







Rooted in a legacy of f