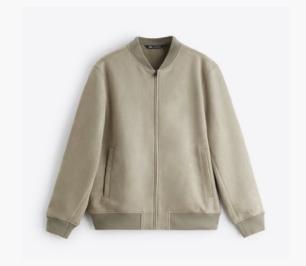

### **Suede Jacket**

Lightweight jacket made of a faux suede fabric. High neck and long sleeves. Hip welt pockets. Ribbed trims. Front zip fastening.