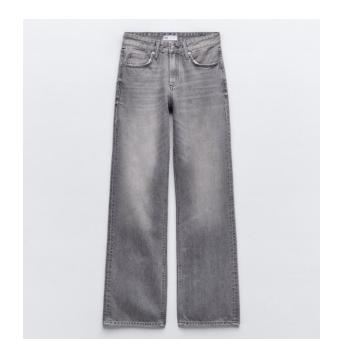

#### **Denim Jeans**

**WOMEN** 

High-waist jeans with five pockets. Faded effect. Straight and extra-long leg. Front zip fly and metallic button fastening.

BAGGY FIT

High-waist jeans with belt. Wide leg and cropped leg. Front zip fly and button fastening.