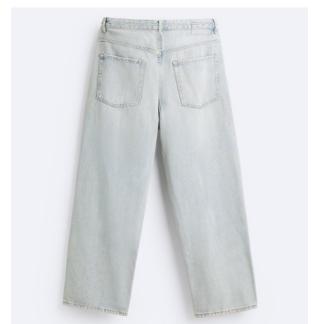

#### **Denim Jeans**

**WOMEN** 

High-waist jeans with five pockets. Faded effect. Straight and extra-long leg. Front zip fly and metallic button fastening.

BAGGY FIT

High-waist jeans with belt. Wide leg and cropped leg. Front zip fly and button fastening.