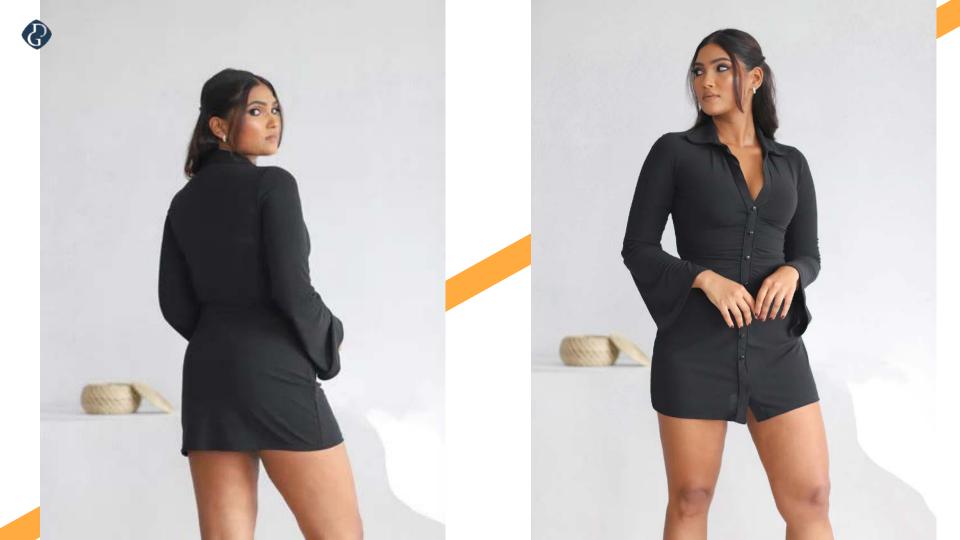

#### **Denim Jackets**

**MEN** 

Collared jacket with long
sleeves and buttoned cuffs. Flap
pockets on the chest and welt
hip pockets. Faded effect.
Button-up front.

Collared jacket with long
sleeves and buttoned cuffs. Flap
pockets on the chest and welt
hip pockets. Faded effect.
Button-up front.

### **Denim Jacket**

Collared jacket with long sleeves and buttoned cuffs. Flap pockets on the chest and welt hip pockets. Faded effect. Button-up front.