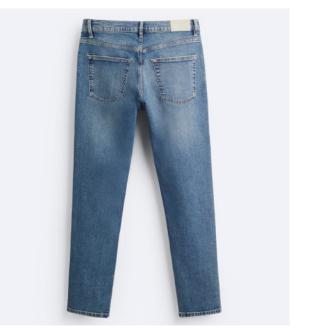

#### Denim Jeans

MEN

TAPERED

Straight fit jeans made of faded denim with a slightly waxed finish. Five pockets. Front zip fly and top button fastening.

Straight fit jeans made of faded denim with a slightly waxed finish. Five pockets. Front zip fly and top button fastening.

### High Waist Denim

- High-waist jeans with back patch pockets. Seamless hems. Front zip fly and top button fastening.
- High-waist jeans with belt loops.

  Front pockets, patch pockets

  with buttoned flaps on the leg

  and rear patch.

High-waist jeans with five pockets. Faded effect. Front zip fly and metallic button fastening.

SLIM FIT

Mid-rise rigid jeans with a fivepocket design. Extra-long wide leg. Front zip fly and metal top button fastening.