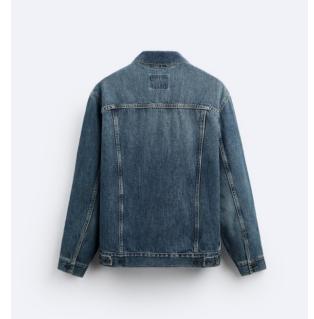

#### **Denim Jackets**

**MEN** 

Collared jacket with long
sleeves and buttoned cuffs. Flap
pockets on the chest and welt
hip pockets. Faded effect.
Button-up front.

Collared jacket with long
sleeves and buttoned cuffs. Flap
pockets on the chest and welt
hip pockets. Faded effect.
Button-up front.

### **Denim Jacket**

Collared jacket with long sleeves and buttoned cuffs. Flap pockets on the chest and welt hip pockets. Faded effect. Button-up front.