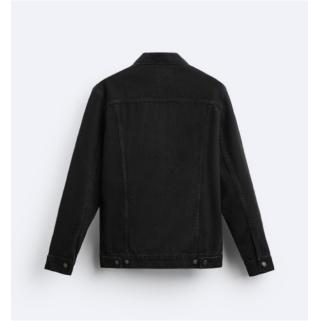

#### **Denim Jackets**

**MEN** 

Collared jacket with long
sleeves and buttoned cuffs. Flap
pockets on the chest and welt
hip pockets. Faded effect.
Button-up front.

Collared jacket with long
sleeves and buttoned cuffs. Flap
pockets on the chest and welt
hip pockets. Faded effect.
Button-up front.

### **Denim Jacket**

Collared jacket with long sleeves and buttoned cuffs. Flap pockets on the chest and welt hip pockets. Faded effect. Button-up front.