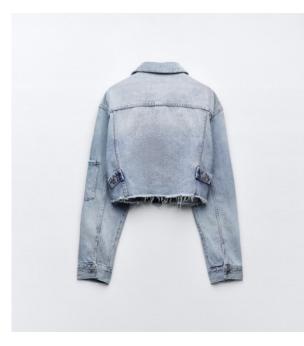

### **Denim Jacket**

Collared jacket with long sleeves and buttoned cuffs. Flap pockets on the chest and welt hip pockets. Faded effect. Button-up front.