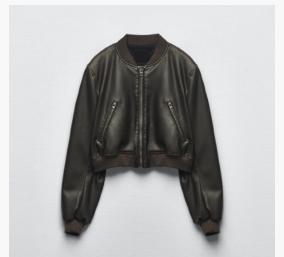

### **Bomber Jacket**

High neck and long sleeves with pocket detail. Hip flap pockets. Ribbed trims. Hem that can be adjusted at the sides with a zip. Zip-up front.

### **Bomber Jacket**

High neck and long sleeves with pocket detail. Hip flap pockets. Ribbed trims. Hem that can be adjusted at the sides with a zip.