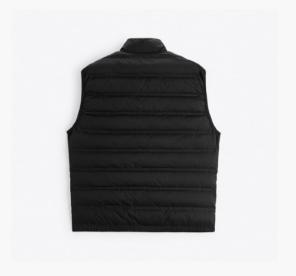

## **Quilted Gilet**

Gilet with a high neck. Hip welt pockets and a zip-up front