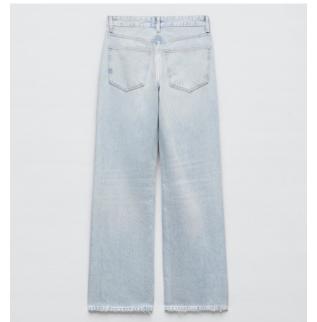

### High Waist Denim

- High-waist jeans with back patch pockets. Seamless hems. Front zip fly and top button fastening.
- High-waist jeans with belt loops.

  Front pockets, patch pockets

  with buttoned flaps on the leg

  and rear patch.

High-waist jeans with five pockets. Faded effect. Front zip fly and metallic button fastening.

SLIM FIT

Mid-rise rigid jeans with a fivepocket design. Extra-long wide leg. Front zip fly and metal top button fastening.