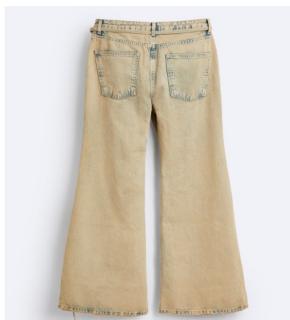

#### **Denim Jeans**

**WOMEN** 

High-waist jeans with five pockets. Faded effect. Straight and extra-long leg. Front zip fly and metallic button fastening.

BAGGY FIT

High-waist jeans with belt. Wide leg and cropped leg. Front zip fly and button fastening.

BAGGY FIT