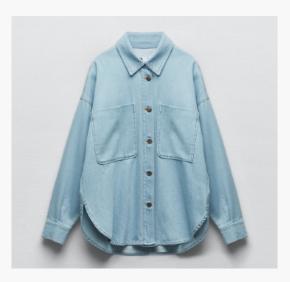

#### **Denim Jackets**

**MEN** 

Collared jacket with long
sleeves and buttoned cuffs. Flap
pockets on the chest and welt
hip pockets. Faded effect.
Button-up front.

Collared jacket with long
sleeves and buttoned cuffs. Flap
pockets on the chest and welt
hip pockets. Faded effect.
Button-up front.

### **Denim Jacket**

Collared jacket with long sleeves and buttoned cuffs. Flap pockets on the chest and welt hip pockets. Faded effect. Button-up front.