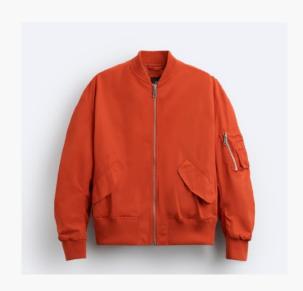

### **Bomber Jacket**

High neck and long sleeves with pocket detail. Hip flap pockets. Ribbed trims. Hem that can be adjusted at the sides with a zip.