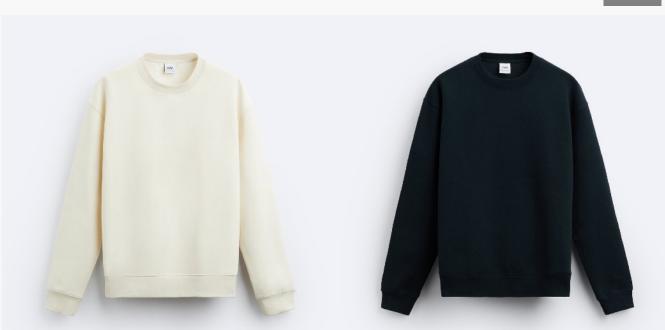

### **Sweatshirt**

Long sleeve sweatshirt with a round neck and ribbed trims.

### **Sweatshirt**

Sweatshirt featuring a high neck with front zip fastening, long sleeves and ribbed trims.