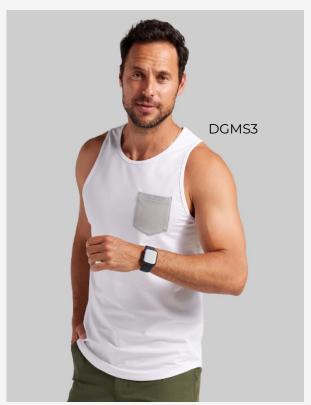

#### WOMEN TANK TOPS

ARM CUTS

SKINNYS

CROP TOPS

#### MEN TANK TOPS

ARM CUTS

SKINNYS

Sublimated | Printed | Bonded | Stitched | Ventilated | Sustainable