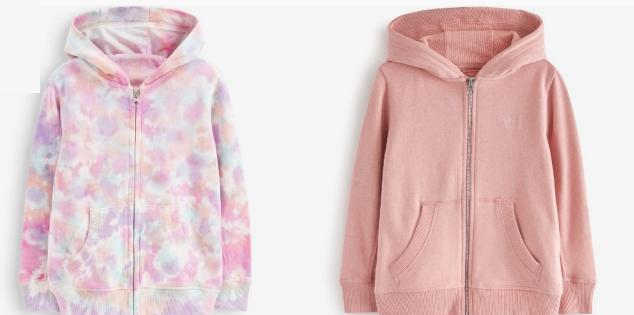

ckets. Faded effect. Button-up front.















### **Bomber Jacket**



High neck and long sleeves with pocket detail. Hip flap pockets. Ribbed trims. Hem that can be adjusted at the sides with a zip.















### **Kimono Jacket**











### **Leather Jacket**



















# MEN





### Hoodie



Hoodie made of cotton with a napped interior. Adjustable hood and long sleeves. Front pouch pocket and ribbed trims.







### **Sweatshirt**



Long sleeve sweatshirt with a round neck and ribbed trims.







### **Sweatshirt**



Sweatshirt featuring a high neck with front zip fastening, long sleeves and ribbed trims.







# WOMEN





### Hoodie



Hoodie made of cotton with a napped interior. Adjustable hood and long sleeves. Front pouch pocket and ribbed trims.







## **Cropped Hoodie**



Long sleeve cropped sweatshirt with a zip front and ribbed trims.





dioz.com



Beverly Hills | Connecticut | London | Dubai | Kolkata | Dhaka | Xiamen | Sydney







# LONG SLEEVES BUTTON SHIRTS

**PLAIN SHIRTS** 





### **Long Sleeves Plain Shirts**







### **Long Sleeves Plain Shirts**





### **Long Sleeves Button Shirts**

**STRIPED SHIRTS** 







# **Long Sleeves Striped Shirts**









Long Sleeves Striped Shirts















CHECKED/PLAID

• • •

# LONG SLEEVES BUTTON SHIRTS





#### **Long Sleeves Checked / Plaid Shirts**











#### **Long Sleeves Checked / Plaid Shirts**











# LONG SLEEVES BUTTON SHIRTS

PATTERN/SUBLIMATION





### Long Sleeves Pattern/Sublimation Shirts









SHIRTS CATALOGUE





### Long Sleeves Pat