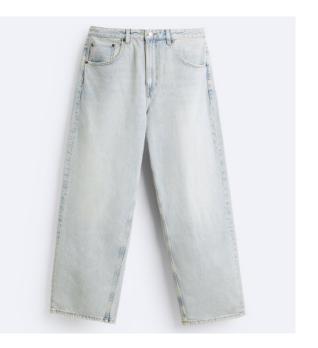

#### **Denim Jeans**

**WOMEN** 

High-waist jeans with five pockets. Faded effect. Straight and extra-long leg. Front zip fly and metallic button fastening.

BAGGY FIT

High-waist jeans with belt. Wide leg and cropped leg. Front zip fly and button fastening.