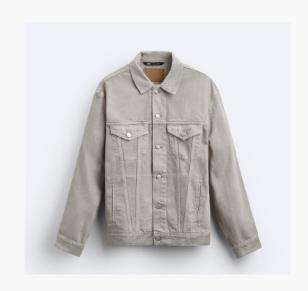

#### **Denim Jackets**

**MEN** 

Collared jacket with long
sleeves and buttoned cuffs. Flap
pockets on the chest and welt
hip pockets. Faded effect.
Button-up front.

Collared jacket with long
sleeves and buttoned cuffs. Flap
pockets on the chest and welt
hip pockets. Faded effect.
Button-up front.

### **Denim Jacket**

Collared jacket with long sleeves and buttoned cuffs. Flap pockets on the chest and welt hip pockets. Faded effect. Button-up front.