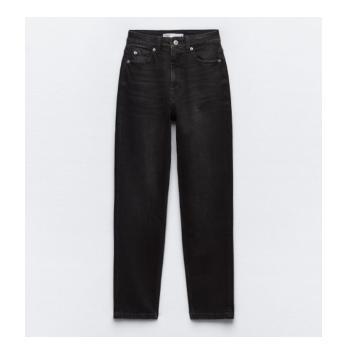

#### **Denim Jeans**

**WOMEN** 

High-waist jeans with five pockets. Faded effect. Straight and extra-long leg. Front zip fly and metallic button fastening.

BAGGY FIT

High-waist jeans with belt. Wide leg and cropped leg. Front zip fly and button fastening.