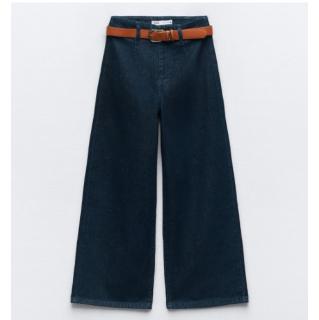

#### **Denim Jeans**

**WOMEN** 

High-waist jeans with five pockets. Faded effect. Straight and extra-long leg. Front zip fly and metallic button fastening.

BAGGY FIT

High-waist jeans with belt. Wide leg and cropped leg. Front zip fly and button fastening.

BAGGY FIT