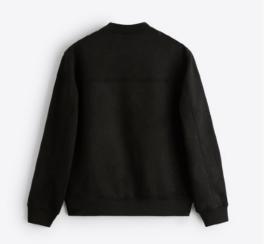

### **Bomber Jacket**

High neck and long sleeves with pocket detail. Hip flap pockets. Ribbed trims. Hem that can be adjusted at the sides with a zip. Zip-up front.

### **Bomber Jacket**

High neck and long sleeves with pocket detail. Hip flap pockets. Ribbed trims. Hem that can be adjusted at the sides with a zip.