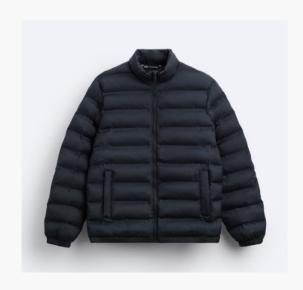

### **Padded Jacket**

Puffer jacket made of a technical fabric. High neck and long sleeves. Hip welt pockets. Elastic trims. Front zip fastening.