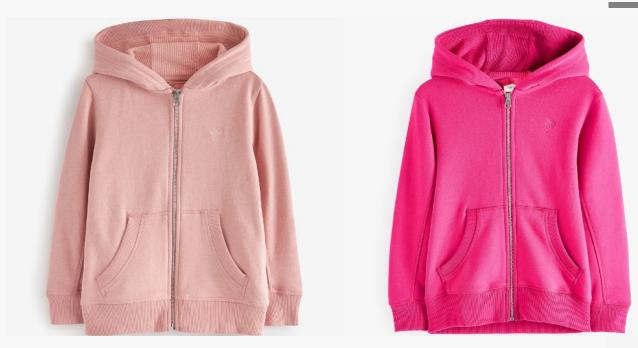

pockets. Faded effect. Button-up front.















### **Bomber Jacket**



High neck and long sleeves with pocket detail. Hip flap pockets. Ribbed trims. Hem that can be adjusted at the sides with a zip.















### **Kimono Jacket**











### **Leather Jacket**



















# MEN





### Hoodie



Hoodie made of cotton with a napped interior. Adjustable hood and long sleeves. Front pouch pocket and ribbed trims.







### **Sweatshirt**



Long sleeve sweatshirt with a round neck and ribbed trims.







### **Sweatshirt**



Sweatshirt featuring a high neck with front zip fastening, long sleeves and ribbed trims.







# WOMEN





### Hoodie



Hoodie made of cotton with a napped interior. Adjustable hood and long sleeves. Front pouch pocket and ribbed trims.







## **Cropped Hoodie**



Long sleeve cropped sweatshirt with a zip front and ribbed trims.





dioz.com



Beverly Hills | Connecticut | London | Dubai | Kolkata | Dhaka | Xiamen | Sydney







# LONG SLEEVES BUTTON SHIRTS

**PLAIN SHIRTS** 





### **Long Sleeves Plain Shirts**







### **Long Sleeves Plain Shirts**





### **Long Sleeves Button Shirts**

**STRIPED SHIRTS** 







# **Long Sleeves Striped Shirts**









Long Sleeves Striped Shirts















CHECKED/PLAID

• • •

# LONG SLEEVES BUTTON SHIRTS





#### **Long Sleeves Checked / Plaid Shirts**











#### **Long Sleeves Checked / Plaid Shirts**











# LONG SLEEVES BUTTON SHIRTS

PATTERN/SUBLIMATION





### Long Sleeves Pattern/Sublimation Shirts









SHIRTS CATALOGUE





### Long Sleeves P