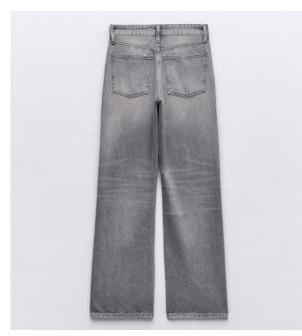

#### **Denim Jeans**

**WOMEN** 

High-waist jeans with five pockets. Faded effect. Straight and extra-long leg. Front zip fly and metallic button fastening.

BAGGY FIT

High-waist jeans with belt. Wide leg and cropped leg. Front zip fly and button fastening.