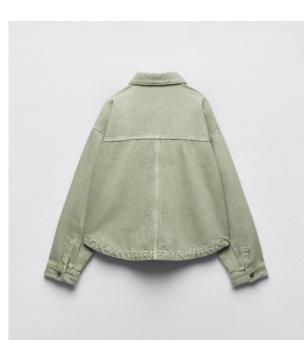

## **Denim Jackets**

**WOMEN** 

Jacket with a lapel collar and long sleeves. Front patch pockets. Metal button fastenings on the front.

Jacket with a lapel collar and long sleeves. Front patch pockets. Metal button fastenings on the front.

Jacket with a lapel collar and long sleeves. Front patch pockets. Metal button fastenings on the front.

Dioz Jacket & Hoodie Catalogue for the year 2023/24, where style, comfort, and innovation converge to redefine your wardrobe. With a legacy of excellence in the fashion industry, Dioz presents an exquisite collection of jackets and hoodies that encapsulate the latest trends and cutting-edge designs. Our commitment to craftsmanship and attention to detail shine through each piece, ensuring unparalleled quality and satisfaction for our valued customers. Whether you're seeking the perfect blend of functionality and fashion for your daily adventures or aiming to make a bold statement at special occasions, Dioz has curated a diverse range of jackets and hoodies that cater to every taste and occasion. Join us on this sartorial journey as we unveil a catalog that epitomizes style and elevates your