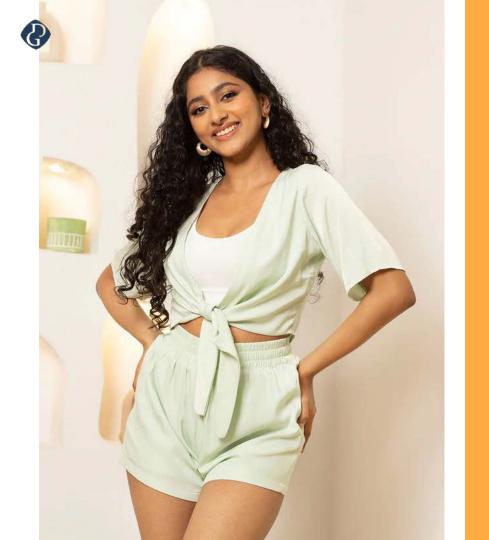

### Hoodie

Hoodie made of cotton with a napped interior. Adjustable hood and long sleeves. Front pouch pocket and ribbed trims.

## **Cropped Hoodie**

Long sleeve cropped sweatshirt with a zip front and ribbed trims.

dioz.com

Beverly Hills | Connecticut | London | Dubai | Kolkata | Dhaka | Xiamen | Sydney