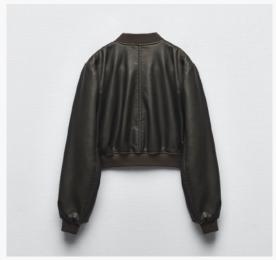

### **Bomber Jacket**

High neck and long sleeves with pocket detail. Hip flap pockets. Ribbed trims. Hem that can be adjusted at the sides with a zip.