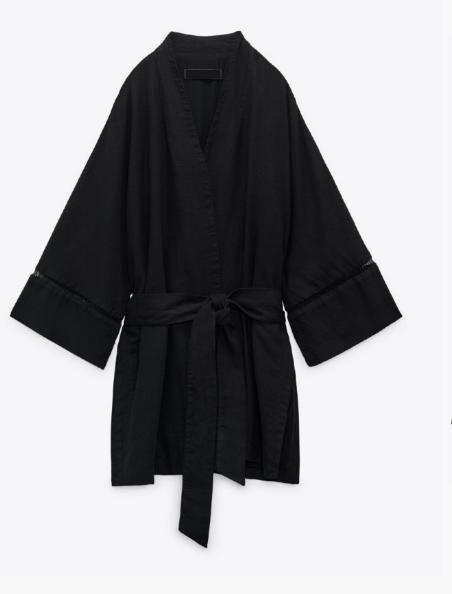

e Jacket**



Lightweight jacket made of a faux suede fabric. High neck and long sleeves. Hip welt pockets. Ribbed trims. Front zip fastening.















## **Quilted Gilet**



Gilet with a high neck. Hip welt pockets and a zip-up front















### **Padded Jacket**



Puffer jacket made of a technical fabric. High neck and long sleeves. Hip welt pockets. Elastic trims. Front zip fastening.















# WOMEN





### **Denim Jacket**



Collared jacket with long sleeves and buttoned cuffs. Flap pockets on the chest and welt hip pockets. Faded effect. Button-up front.















### **Bomber Jacket**



High neck and long sleeves with pocket detail. Hip flap pockets. Ribbed trims. Hem that can be adjusted at the sides with a zip.















### **Kimono Jacket**











### **Leather Jacket**



















# MEN





### Hoodie



Hoodie made of cotton with a napped interior. Adjustable hood and long sleeves. Front pouch pocket and ribbed trims.







### **Sweatshirt**



Long sleeve sweatshirt with a round neck and ribbed trims.







### **Sweatshirt**



Sweatshirt featuring a high neck with front zip fastening, long sleeves and ribbed trims.







# WOMEN





### Hoodie



Hoodie made of cotton with a napped interior. Adjustable hood and long sleeves. Front pouch pocket and ribbed trims.







## **Cropped Hoodie**



Long sleeve cropped sweatshirt with a zip front and ribbed trims.





dioz.com



Beverly Hills | Connecticut | London | Dubai | Kolkata | Dhaka | Xiamen | Sydney







# LONG SLEEVES BUTTON SHIRTS

**PLAIN SHIRTS**