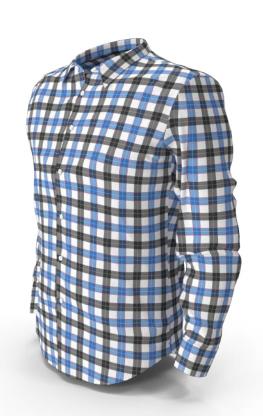

ms.







# WOMEN





### Hoodie



Hoodie made of cotton with a napped interior. Adjustable hood and long sleeves. Front pouch pocket and ribbed trims.







## **Cropped Hoodie**



Long sleeve cropped sweatshirt with a zip front and ribbed trims.





dioz.com



Beverly Hills | Connecticut | London | Dubai | Kolkata | Dhaka | Xiamen | Sydney







# LONG SLEEVES BUTTON SHIRTS

**PLAIN SHIRTS** 





### **Long Sleeves Plain Shirts**







### **Long Sleeves Plain Shirts**





### **Long Sleeves Button Shirts**

**STRIPED SHIRTS** 







# **Long Sleeves Striped Shirts**









Long Sleeves Striped Shirts















CHECKED/PLAID

• • •

# LONG SLEEVES BUTTON SHIRTS





#### **Long Sleeves Checked / Plaid Shirts**











#### **Long Sleeves Checked / Plaid Shirts**











# LONG SLEEVES BUTTON SHIRTS

PATTERN/SUBLIMATION





### Long Sleeves Pattern/Sublimation Shirts









SHIRTS CATALOGUE





### Long Sleeves Pattern/Sublimation Shirts











## **Short Sleeves Button Shirts**

**PLAIN SHIRTS** 







**Short Sleeves Plain Shirts** 



















17



CHECKED/PLAID

• • •

# SHORT SLEEVES BUTTON SHIRTS





#### **Short Sleeves Checked / Plaid Shirts**







#### **Short Sleeves Checked / Plaid Shirts**





### **Short Sleeves Button Shirts**

**STRIPED SHIRTS** 





















# SHORT SLEEVES BUTTON SHIRTS

PATTERN / SUBLIMATION





### **Short Sleeves Pattern/Sublimation Shirts**











### **Short Sleeves**Pattern/Sublimation Shirts







Rooted in a legacy of fashion excellence, Dioz proudly unveils an exceptional