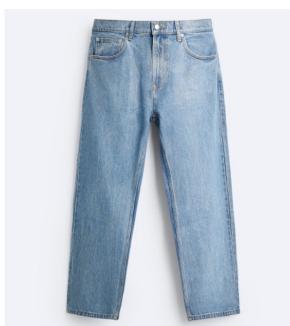

### High Waist Denim

- High-waist jeans with back patch pockets. Seamless hems. Front zip fly and top button fastening.
- High-waist jeans with belt loops.

  Front pockets, patch pockets

  with buttoned flaps on the leg

  and rear patch.

High-waist jeans with five pockets. Faded effect. Front zip fly and metallic button fastening.

SLIM FIT

Mid-rise rigid jeans with a fivepocket design. Extra-long wide leg. Front zip fly and metal top button fastening.