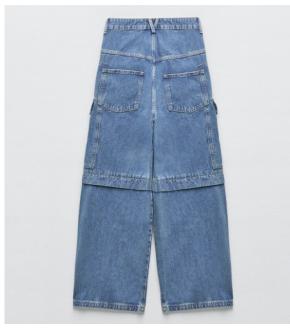

#### **Denim Jeans**

**WOMEN** 

High-waist jeans with five pockets. Faded effect. Straight and extra-long leg. Front zip fly and metallic button fastening.

BAGGY FIT

High-waist jeans with belt. Wide leg and cropped leg. Front zip fly and button fastening.

BAGGY FIT