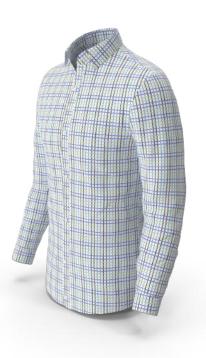

.







# WOMEN





### Hoodie



Hoodie made of cotton with a napped interior. Adjustable hood and long sleeves. Front pouch pocket and ribbed trims.







## **Cropped Hoodie**



Long sleeve cropped sweatshirt with a zip front and ribbed trims.





dioz.com



Beverly Hills | Connecticut | London | Dubai | Kolkata | Dhaka | Xiamen | Sydney







# LONG SLEEVES BUTTON SHIRTS

**PLAIN SHIRTS** 





### **Long Sleeves Plain Shirts**







### **Long Sleeves Plain Shirts**





### **Long Sleeves Button Shirts**

**STRIPED SHIRTS** 







# **Long Sleeves Striped Shirts**









Long Sleeves Striped Shirts















CHECKED/PLAID

• • •

# LONG SLEEVES BUTTON SHIRTS





#### **Long Sleeves Checked / Plaid Shirts**











#### **Long Sleeves Checked / Plaid Shirts**











# LONG SLEEVES BUTTON SHIRTS

PATTERN/SUBLIMATION





### Long Sleeves Pattern/Sublimation Shirts









SHIRTS CATALOGUE





### Long Sleeves Pattern/Sublimation Shirts











## **Short Sleeves Button Shirts**

**PLAIN SHIRTS** 







**Short Sleeves Plain Shirts** 



















17



CHECKED/PLAID

• • •

# SHORT SLEEVES BUTTON SHIRTS





#### **Short Sleeves Checked / Plaid Shirts**







#### **Short Sleeves Checked / Plaid Shirts**





### **Short Sleeves Button Shirts**

**STRIPED SHIRTS** 





















# SHORT SLEEVES BUTTON SHIRTS

PATTERN / SUBLIMATION





### **Short Sleeves Pattern/Sublimation Shirts**











### **Short Sleeves**Pattern/Sublimation Shirts







Rooted in a legacy of fashion excellence, Dioz proudly unveils an exceptional c