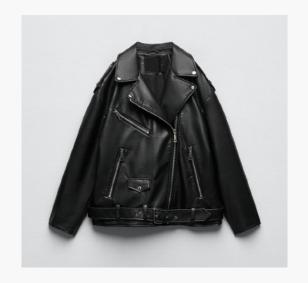

ade of a faux suede fabric. High neck and long sleeves. Hip welt pockets. Ribbed trims. Front zip fastening.















## **Quilted Gilet**



Gilet with a high neck. Hip welt pockets and a zip-up front















### **Padded Jacket**



Puffer jacket made of a technical fabric. High neck and long sleeves. Hip welt pockets. Elastic trims. Front zip fastening.















# WOMEN





### **Denim Jacket**



Collared jacket with long sleeves and buttoned cuffs. Flap pockets on the chest and welt hip pockets. Faded effect. Button-up front.















### **Bomber Jacket**



High neck and long sleeves with pocket detail. Hip flap pockets. Ribbed trims. Hem that can be adjusted at the sides with a zip.















### **Kimono Jacket**











### **Leather Jacket**



















# MEN





### Hoodie



Hoodie made of cotton with a napped interior. Adjustable hood and long sleeves. Front pouch pocket and ribbed trims.







### **Sweatshirt**



Long sleeve sweatshirt with a round neck and ribbed trims.







### **Sweatshirt**



Sweatshirt featuring a high neck with front zip fastening, long sleeves and ribbed trims.







# WOMEN





### Hoodie



Hoodie made of cotton with a napped interior. Adjustable hood and long sleeves. Front pouch pocket and ribbed trims.







## **Cropped Hoodie**



Long sleeve cropped sweatshirt with a zip front and ribbed trims.





dioz.com



Beverly Hills | Connecticut | London | Dubai | Kolkata | Dhaka | Xiamen | Sydney







# LONG SLEEVES BUTTON SHIRTS

**PLAIN SHIRTS** 





### **Long Sleeves Plain Shi