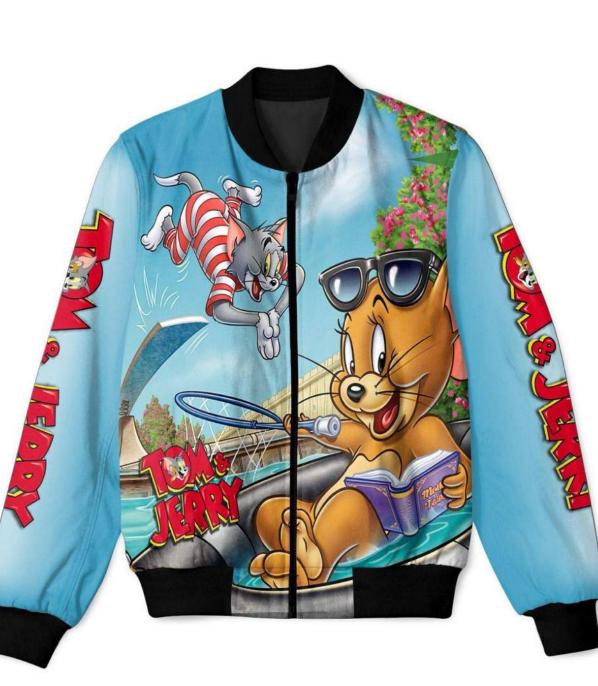

#### **WOMEN JACKET**

- BOMBER JACKETS
- TRACK JACKET
- DENIM JACKETS

## Jacket

### Jacket