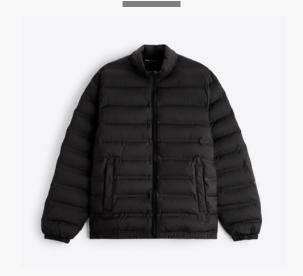

### **Padded Jacket**

Puffer jacket made of a technical fabric. High neck and long sleeves. Hip welt pockets. Elastic trims. Front zip fastening.