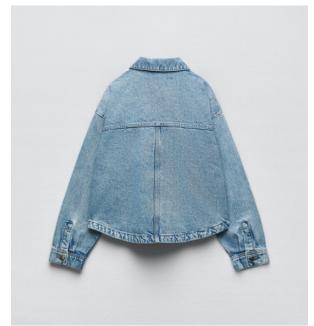

### **Denim Jacket**

Collared jacket with long sleeves and buttoned cuffs. Flap pockets on the chest and welt hip pockets. Faded effect. Button-up front.