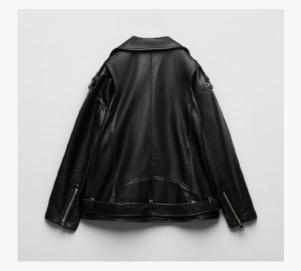

e of a faux suede fabric. High neck and long sleeves. Hip welt pockets. Ribbed trims. Front zip fastening.















## **Quilted Gilet**



Gilet with a high neck. Hip welt pockets and a zip-up front















### **Padded Jacket**



Puffer jacket made of a technical fabric. High neck and long sleeves. Hip welt pockets. Elastic trims. Front zip fastening.















# WOMEN





### **Denim Jacket**



Collared jacket with long sleeves and buttoned cuffs. Flap pockets on the chest and welt hip pockets. Faded effect. Button-up front.















### **Bomber Jacket**



High neck and long sleeves with pocket detail. Hip flap pockets. Ribbed trims. Hem that can be adjusted at the sides with a zip.















### **Kimono Jacket**











### **Leather Jacket**



















# MEN





### Hoodie



Hoodie made of cotton with a napped interior. Adjustable hood and long sleeves. Front pouch pocket and ribbed trims.







### **Sweatshirt**



Long sleeve sweatshirt with a round neck and ribbed trims.







### **Sweatshirt**



Sweatshirt featuring a high neck with front zip fastening, long sleeves and ribbed trims.







# WOMEN





### Hoodie



Hoodie made of cotton with a napped interior. Adjustable hood and long sleeves. Front pouch pocket and ribbed trims.







## **Cropped Hoodie**



Long sleeve cropped sweatshirt with a zip front and ribbed trims.





dioz.com



Beverly Hills | Connecticut | London | Dubai | Kolkata | Dhaka | Xiamen | Sydney







# LONG SLEEVES BUTTON SHIRTS

**PLAIN SHIRTS** 





### **Long Sleeves Plain Shirt