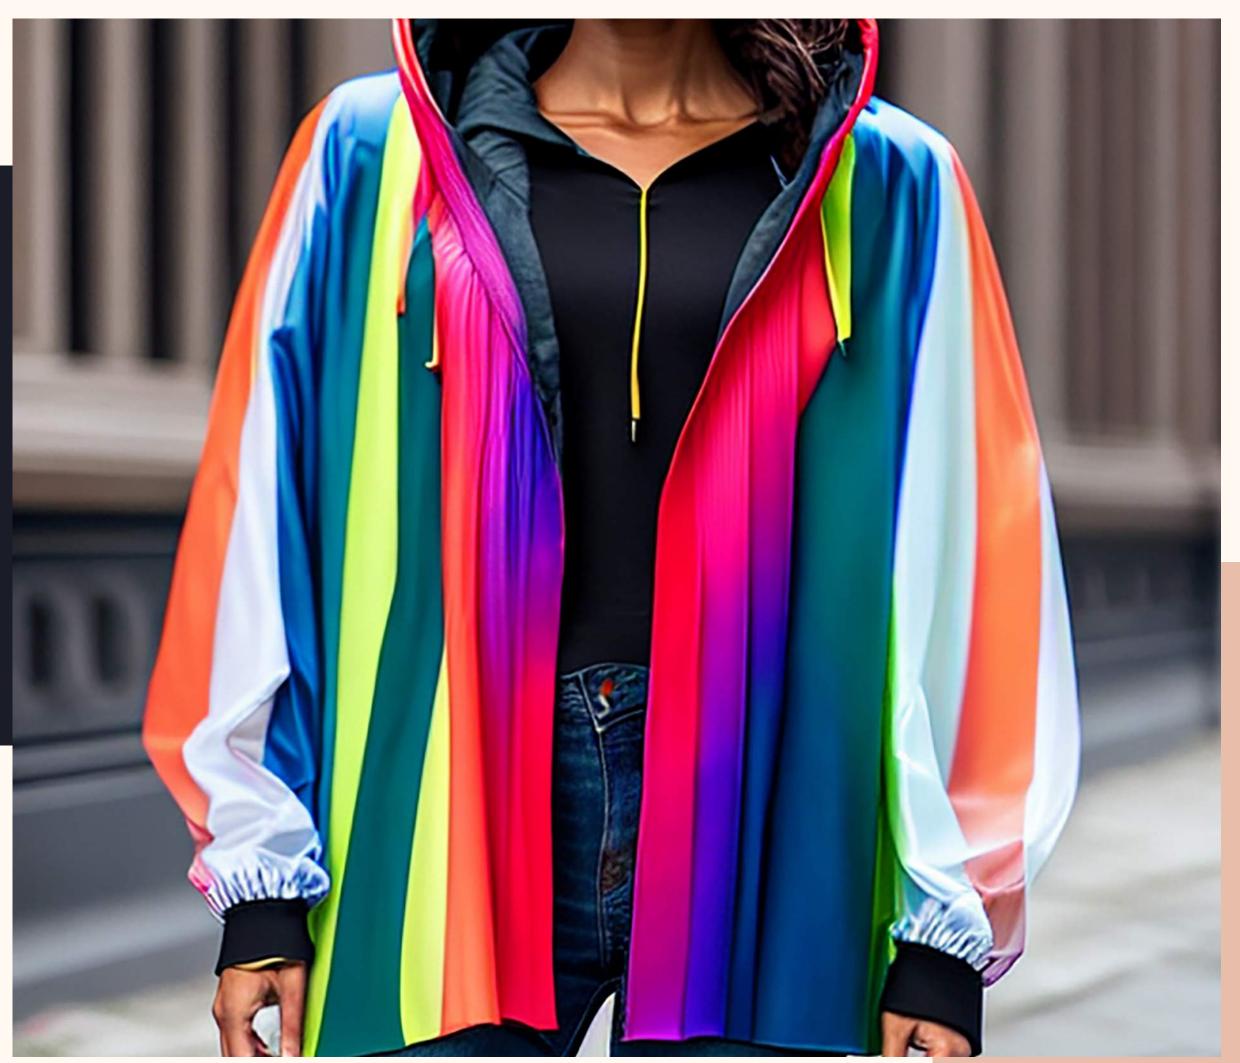

#### JACKETS & HOODIES

Sublimated | Printed | Bonded | Stitched | Ventilated | Sustainable

# Hoodies