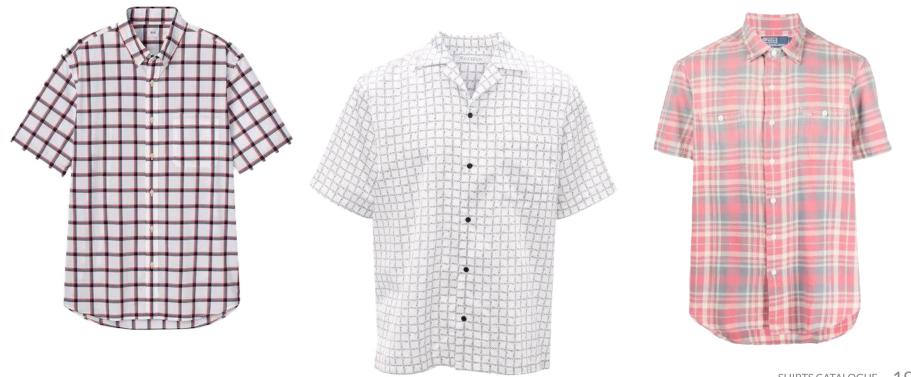

## **Short Sleeves Button Shirts**

**PLAIN SHIRTS** 

**Short Sleeves Plain Shirts** 

17

CHECKED/PLAID

• • •