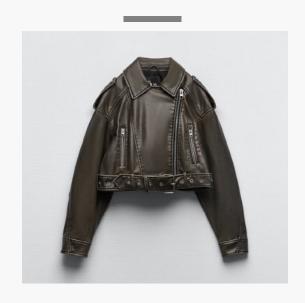

of a faux suede fabric. High neck and long sleeves. Hip welt pockets. Ribbed trims. Front zip fastening.















## **Quilted Gilet**



Gilet with a high neck. Hip welt pockets and a zip-up front















### **Padded Jacket**



Puffer jacket made of a technical fabric. High neck and long sleeves. Hip welt pockets. Elastic trims. Front zip fastening.















# WOMEN





### **Denim Jacket**



Collared jacket with long sleeves and buttoned cuffs. Flap pockets on the chest and welt hip pockets. Faded effect. Button-up front.















### **Bomber Jacket**



High neck and long sleeves with pocket detail. Hip flap pockets. Ribbed trims. Hem that can be adjusted at the sides with a zip.















### **Kimono Jacket**











### **Leather Jacket**



















# MEN





### Hoodie



Hoodie made of cotton with a napped interior. Adjustable hood and long sleeves. Front pouch pocket and ribbed trims.







### **Sweatshirt**



Long sleeve sweatshirt with a round neck and ribbed trims.







### **Sweatshirt**



Sweatshirt featuring a high neck with front zip fastening, long sleeves and ribbed trims.







# WOMEN





### Hoodie



Hoodie made of cotton with a napped interior. Adjustable hood and long sleeves. Front pouch pocket and ribbed trims.







## **Cropped Hoodie**



Long sleeve cropped sweatshirt with a zip front and ribbed trims.





dioz.com



Beverly Hills | Connecticut | London | Dubai | Kolkata | Dhaka | Xiamen | Sydney







# LONG SLEEVES BUTTON SHIRTS

**PLAIN SHIRTS** 





### **Long Sleeves Plain Shirts*