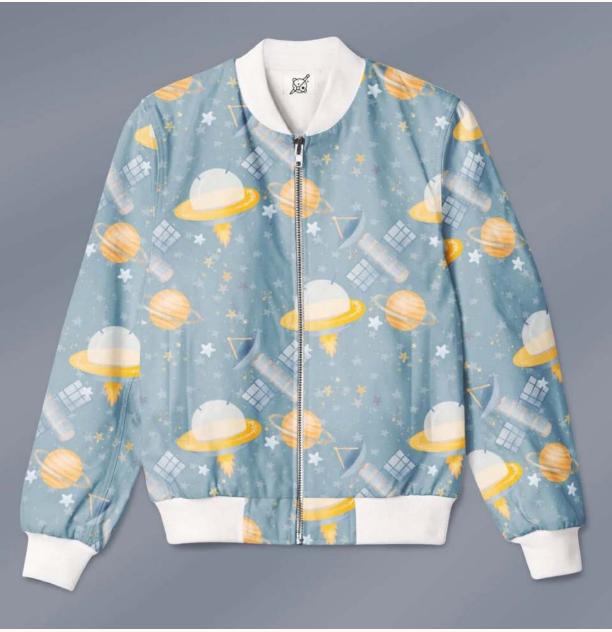

#### **WOMEN JACKET**

- BOMBER JACKETS
- TRACK JACKET
- DENIM JACKETS

## Jacket

### Jacket