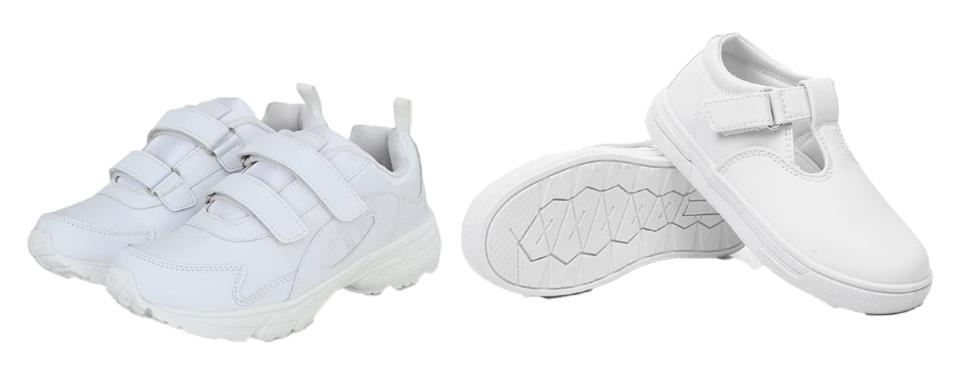

#### LACED SHOES- BOYS

#### **VELCRO SHOES- BOYS**

#### STRAPPED SHOES- GIRLS

#### **VELCRO SHOES- GIRLS**