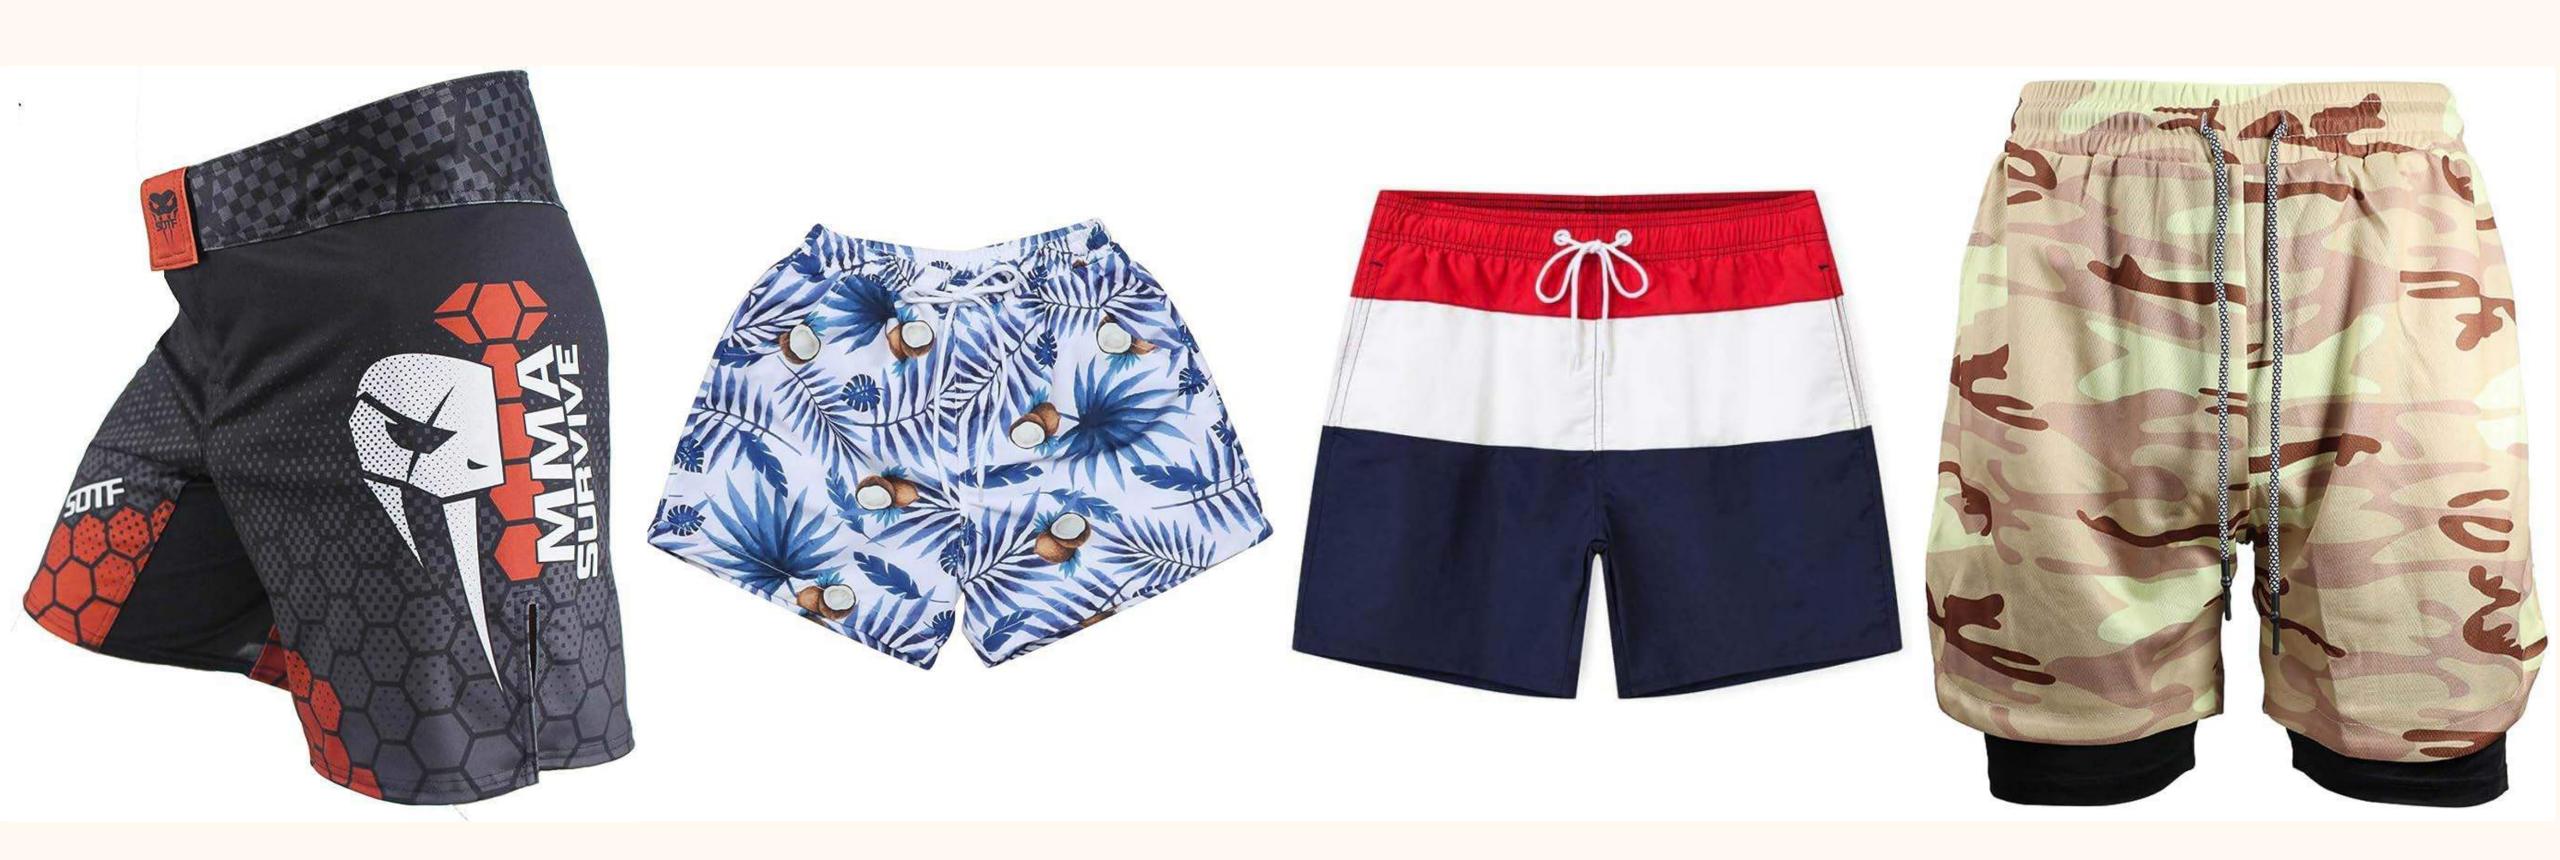

#### MEN BOTTOMS

SHORTS

JOGGERS

Sublimated | Printed | Bonded | Stitched | Ventilated | Sustainable

**Shorts** 

## Joggers