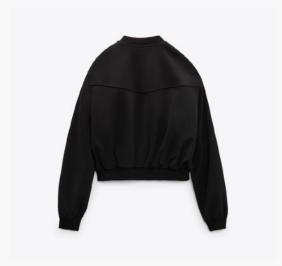

### **Bomber Jacket**

High neck and long sleeves with pocket detail. Hip flap pockets. Ribbed trims. Hem that can be adjusted at the sides with a zip.