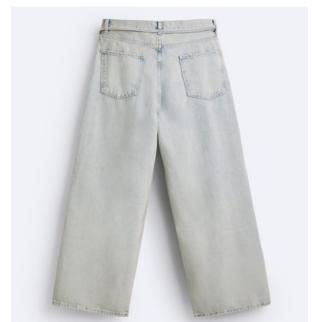

#### **Denim Jeans**

**WOMEN** 

High-waist jeans with five pockets. Faded effect. Straight and extra-long leg. Front zip fly and metallic button fastening.

BAGGY FIT

High-waist jeans with belt. Wide leg and cropped leg. Front zip fly and button fastening.

BAGGY FIT