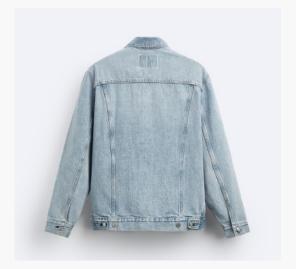

### **Denim Jacket**

Collared jacket with long sleeves and buttoned cuffs. Flap pockets on the chest and welt hip pockets. Faded effect. Button-up front.