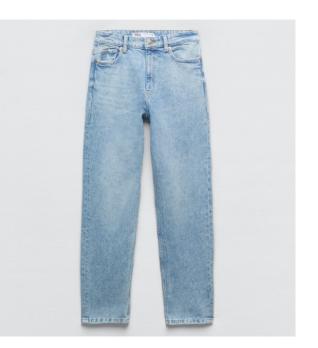

### High Waist Denim

- High-waist jeans with back patch pockets. Seamless hems. Front zip fly and top button fastening.
- High-waist jeans with belt loops.

  Front pockets, patch pockets

  with buttoned flaps on the leg

  and rear patch.

High-waist jeans with five pockets. Faded effect. Front zip fly and metallic button fastening.

SLIM FIT

Mid-rise rigid jeans with a fivepocket design. Extra-long wide leg. Front zip fly and metal top button fastening.