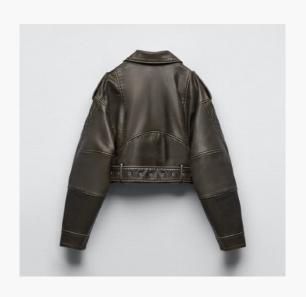

faux suede fabric. High neck and long sleeves. Hip welt pockets. Ribbed trims. Front zip fastening.















## **Quilted Gilet**



Gilet with a high neck. Hip welt pockets and a zip-up front















### **Padded Jacket**



Puffer jacket made of a technical fabric. High neck and long sleeves. Hip welt pockets. Elastic trims. Front zip fastening.















# WOMEN





### **Denim Jacket**



Collared jacket with long sleeves and buttoned cuffs. Flap pockets on the chest and welt hip pockets. Faded effect. Button-up front.















### **Bomber Jacket**



High neck and long sleeves with pocket detail. Hip flap pockets. Ribbed trims. Hem that can be adjusted at the sides with a zip.















### **Kimono Jacket**











### **Leather Jacket**



















# MEN





### Hoodie



Hoodie made of cotton with a napped interior. Adjustable hood and long sleeves. Front pouch pocket and ribbed trims.







### **Sweatshirt**



Long sleeve sweatshirt with a round neck and ribbed trims.







### **Sweatshirt**



Sweatshirt featuring a high neck with front zip fastening, long sleeves and ribbed trims.







# WOMEN





### Hoodie



Hoodie made of cotton with a napped interior. Adjustable hood and long sleeves. Front pouch pocket and ribbed trims.







## **Cropped Hoodie**



Long sleeve cropped sweatshirt with a zip front and ribbed trims.





dioz.com



Beverly Hills | Connecticut | London | Dubai | Kolkata | Dhaka | Xiamen | Sydney







# LONG SLEEVES BUTTON SHIRTS

**PLAIN SHIRTS** 





### **Long Sleeves Plain Shirts**