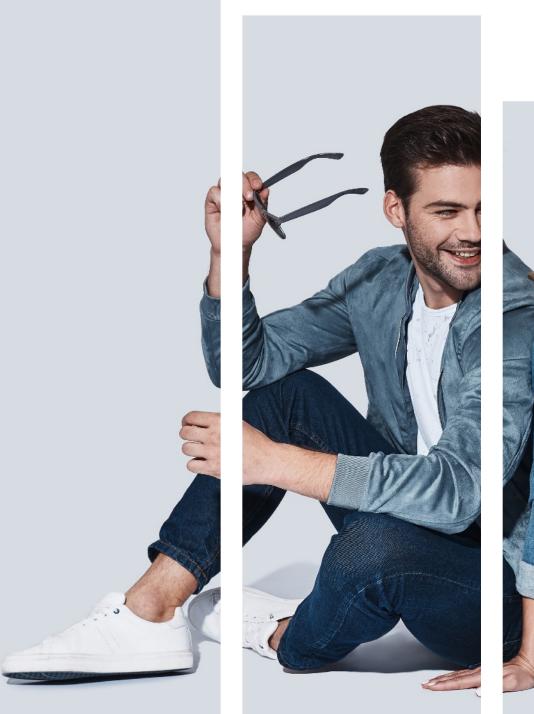

#### Denim Jeans

MEN

TAPERED

Straight fit jeans made of faded denim with a slightly waxed finish. Five pockets. Front zip fly and top button fastening.

Straight fit jeans made of faded denim with a slightly waxed finish. Five pockets. Front zip fly and top button fastening.

#### **Denim Jackets**

**MEN** 

Collared jacket with long
sleeves and buttoned cuffs. Flap
pockets on the chest and welt
hip pockets. Faded effect.
Button-up front.

Collared jacket with long
sleeves and buttoned cuffs. Flap
pockets on the chest and welt
hip pockets. Faded effect.
Button-up front.