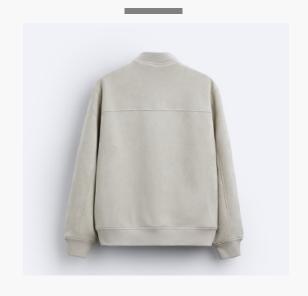

### **Suede Jacket**

Lightweight jacket made of a faux suede fabric. High neck and long sleeves. Hip welt pockets. Ribbed trims. Front zip fastening.