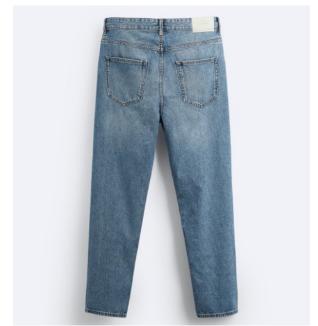

#### **Denim Jeans**

**WOMEN** 

High-waist jeans with five pockets. Faded effect. Straight and extra-long leg. Front zip fly and metallic button fastening.

BAGGY FIT

High-waist jeans with belt. Wide leg and cropped leg. Front zip fly and button fastening.