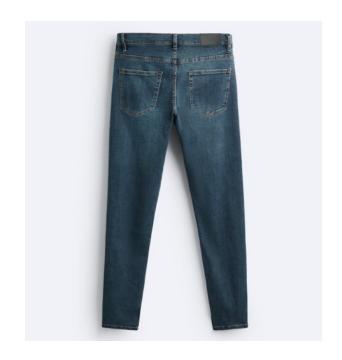

### High Waist Denim

- High-waist jeans with back patch pockets. Seamless hems. Front zip fly and top button fastening.
- High-waist jeans with belt loops.

  Front pockets, patch pockets

  with buttoned flaps on the leg

  and rear patch.

High-waist jeans with five pockets. Faded effect. Front zip fly and metallic button fastening.

SLIM FIT

Mid-rise rigid jeans with a fivepocket design. Extra-long wide leg. Front zip fly and metal top button fastening.