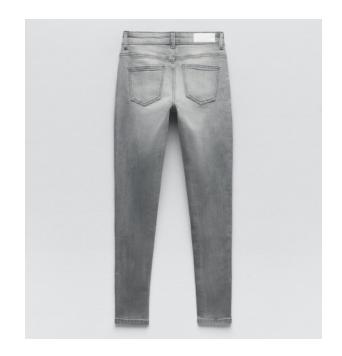

#### **Denim Jeans**

**WOMEN** 

High-waist jeans with five pockets. Faded effect. Straight and extra-long leg. Front zip fly and metallic button fastening.

BAGGY FIT

High-waist jeans with belt. Wide leg and cropped leg. Front zip fly and button fastening.