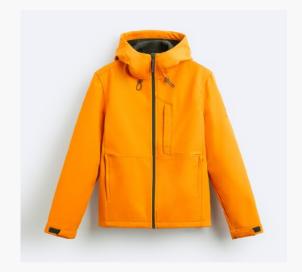

### **Bomber Jacket**

High neck and long sleeves with pocket detail. Hip flap pockets. Ribbed trims. Hem that can be adjusted at the sides with a zip. Zip-up front.