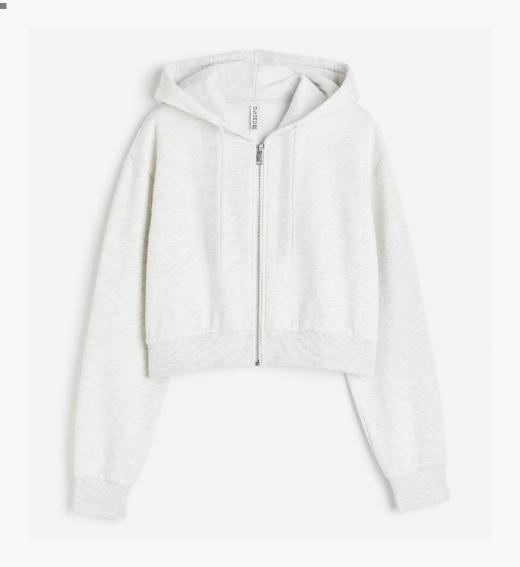

leeves with pocket detail. Hip flap pockets. Ribbed trims. Hem that can be adjusted at the sides with a zip.















### **Kimono Jacket**











### **Leather Jacket**



















# MEN





### Hoodie



Hoodie made of cotton with a napped interior. Adjustable hood and long sleeves. Front pouch pocket and ribbed trims.







### **Sweatshirt**



Long sleeve sweatshirt with a round neck and ribbed trims.







### **Sweatshirt**



Sweatshirt featuring a high neck with front zip fastening, long sleeves and ribbed trims.







# WOMEN





### Hoodie



Hoodie made of cotton with a napped interior. Adjustable hood and long sleeves. Front pouch pocket and ribbed trims.







## **Cropped Hoodie**



Long sleeve cropped sweatshirt with a zip front and ribbed trims.





dioz.com



Beverly Hills | Connecticut | London | Dubai | Kolkata | Dhaka | Xiamen | Sydney







# LONG SLEEVES BUTTON SHIRTS

**PLAIN SHIRTS** 





### **Long Sleeves Plain Shirts**







### **Long Sleeves Plain Shirts**





### **Long Sleeves Button Shirts**

**STRIPED SHIRTS** 







# **Long Sleeves Striped Shirts**









Long Sleeves Striped Shirts















CHECKED/PLAID

• • •

# LONG SLEEVES BUTTON SHIRTS





#### **Long Sleeves Checked / Plaid Shirts**











#### **Long Sleeves Checked / Plaid Shirts**











# LONG SLEEVES BUTTON SHIRTS

PATTERN/SUBLIMATION





### Long Sleeves Pattern/Sublimation Shirts









SHIRTS CATALOGUE





### Long Sleeves Pattern/Sublimation Shirts











## **Short Sleeves Button Shirts**

**PLAIN SHIRTS** 







**