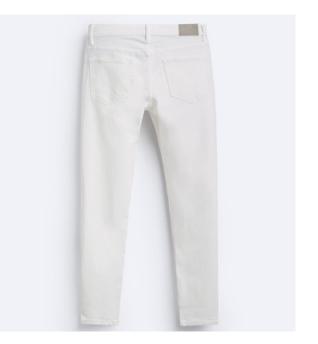

#### **Denim Jeans**

**WOMEN** 

High-waist jeans with five pockets. Faded effect. Straight and extra-long leg. Front zip fly and metallic button fastening.

BAGGY FIT

High-waist jeans with belt. Wide leg and cropped leg. Front zip fly and button fastening.