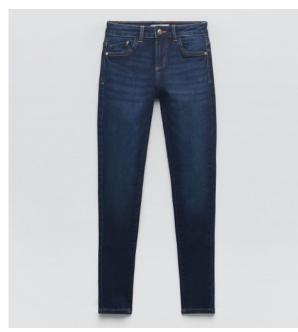

#### Denim Jeans

MEN

TAPERED

Straight fit jeans made of faded denim with a slightly waxed finish. Five pockets. Front zip fly and top button fastening.

Straight fit jeans made of faded denim with a slightly waxed finish. Five pockets. Front zip fly and top button fastening.