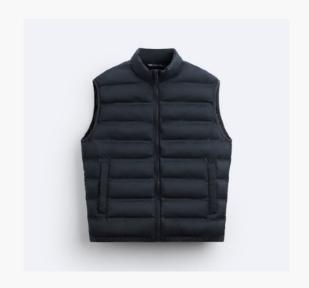

## **Quilted Gilet**

Gilet with a high neck. Hip welt pockets and a zip-up front