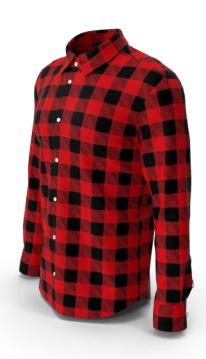

neck with front zip fastening, long sleeves and ribbed trims.







# WOMEN





### Hoodie



Hoodie made of cotton with a napped interior. Adjustable hood and long sleeves. Front pouch pocket and ribbed trims.







## **Cropped Hoodie**



Long sleeve cropped sweatshirt with a zip front and ribbed trims.





dioz.com



Beverly Hills | Connecticut | London | Dubai | Kolkata | Dhaka | Xiamen | Sydney







# LONG SLEEVES BUTTON SHIRTS

**PLAIN SHIRTS** 





### **Long Sleeves Plain Shirts**







### **Long Sleeves Plain Shirts**





### **Long Sleeves Button Shirts**

**STRIPED SHIRTS** 







# **Long Sleeves Striped Shirts**









Long Sleeves Striped Shirts















CHECKED/PLAID

• • •

# LONG SLEEVES BUTTON SHIRTS





#### **Long Sleeves Checked / Plaid Shirts**











#### **Long Sleeves Checked / Plaid Shirts**











# LONG SLEEVES BUTTON SHIRTS

PATTERN/SUBLIMATION





### Long Sleeves Pattern/Sublimation Shirts









SHIRTS CATALOGUE





### Long Sleeves Pattern/Sublimation Shirts











## **Short Sleeves Button Shirts**

**PLAIN SHIRTS** 







**Short Sleeves Plain Shirts** 



















17



CHECKED/PLAID

• • •

# SHORT SLEEVES BUTTON SHIRTS





#### **Short Sleeves Checked / Plaid Shirts**







#### **Short Sleeves Checked / Plaid Shirts**





### **Short Sleeves Button Shirts**

**STRIPED SHIRTS** 





















# SHORT SLEEVES BUTTON SHIRTS

PATTERN / SUBLIMATION





### **Short Sleeves Pattern/Sublimation Shirts**











### **Short Sleeves**Pattern/Sublimation Shirts







Rooted in a legacy