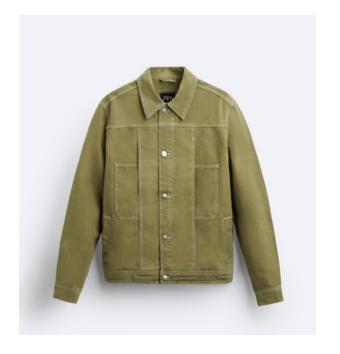

#### **Denim Jackets**

**MEN** 

Collared jacket with long
sleeves and buttoned cuffs. Flap
pockets on the chest and welt
hip pockets. Faded effect.
Button-up front.

Collared jacket with long
sleeves and buttoned cuffs. Flap
pockets on the chest and welt
hip pockets. Faded effect.
Button-up front.

### **Denim Jacket**

Collared jacket with long sleeves and buttoned cuffs. Flap pockets on the chest and welt hip pockets. Faded effect. Button-up front.