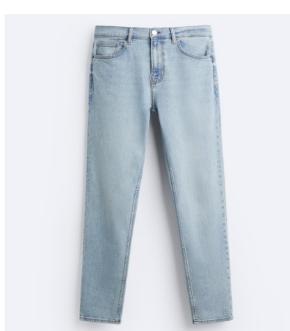

#### **Denim Jeans**

**WOMEN** 

High-waist jeans with five pockets. Faded effect. Straight and extra-long leg. Front zip fly and metallic button fastening.

BAGGY FIT

High-waist jeans with belt. Wide leg and cropped leg. Front zip fly and button fastening.

BAGGY FIT

BAGGY FIT

Mid-rise jeans with five pockets.Faded effect. Front zip fly and metal button fastening.

SLIM FIT