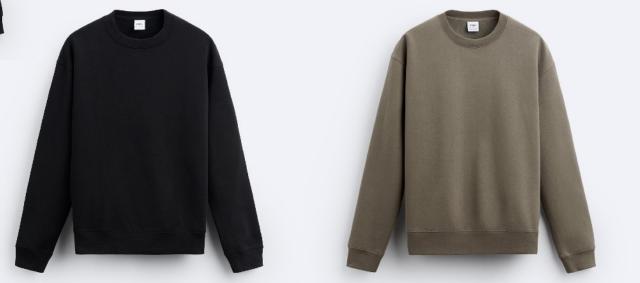

uffer jacket made of a technical fabric. High neck and long sleeves. Hip welt pockets. Elastic trims. Front zip fastening.















# WOMEN





### **Denim Jacket**



Collared jacket with long sleeves and buttoned cuffs. Flap pockets on the chest and welt hip pockets. Faded effect. Button-up front.















### **Bomber Jacket**



High neck and long sleeves with pocket detail. Hip flap pockets. Ribbed trims. Hem that can be adjusted at the sides with a zip.















### **Kimono Jacket**











### **Leather Jacket**



















# MEN





### Hoodie



Hoodie made of cotton with a napped interior. Adjustable hood and long sleeves. Front pouch pocket and ribbed trims.







### **Sweatshirt**



Long sleeve sweatshirt with a round neck and ribbed trims.







### **Sweatshirt**



Sweatshirt featuring a high neck with front zip fastening, long sleeves and ribbed trims.







# WOMEN





### Hoodie



Hoodie made of cotton with a napped interior. Adjustable hood and long sleeves. Front pouch pocket and ribbed trims.







## **Cropped Hoodie**



Long sleeve cropped sweatshirt with a zip front and ribbed trims.





dioz.com



Beverly Hills | Connecticut | London | Dubai | Kolkata | Dhaka | Xiamen | Sydney







# LONG SLEEVES BUTTON SHIRTS

**PLAIN SHIRTS** 





### **Long Sleeves Plain Shirts**







### **Long Sleeves Plain Shirts**





### **Long Sleeves Button Shirts**

**STRIPED SHIRTS** 







# **Long Sleeves Striped Shirts**









Long Sleeves Striped Shirts















CHECKED/PLAID

• • •

# LONG SLEEVES BUTTON SHIR