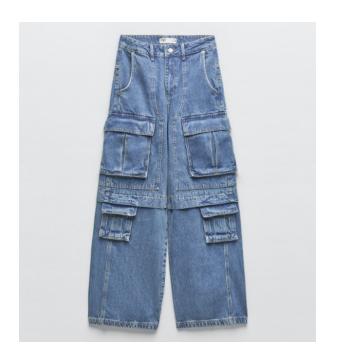

#### **Denim Jeans**

**WOMEN** 

High-waist jeans with five pockets. Faded effect. Straight and extra-long leg. Front zip fly and metallic button fastening.

BAGGY FIT

High-waist jeans with belt. Wide leg and cropped leg. Front zip fly and button fastening.

BAGGY FIT