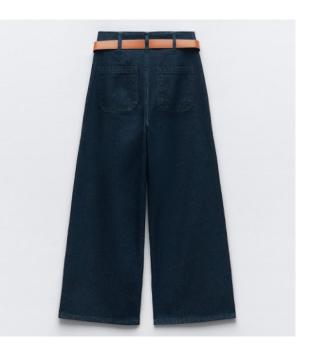

#### **Denim Jeans**

**WOMEN** 

High-waist jeans with five pockets. Faded effect. Straight and extra-long leg. Front zip fly and metallic button fastening.

BAGGY FIT

High-waist jeans with belt. Wide leg and cropped leg. Front zip fly and button fastening.

BAGGY FIT