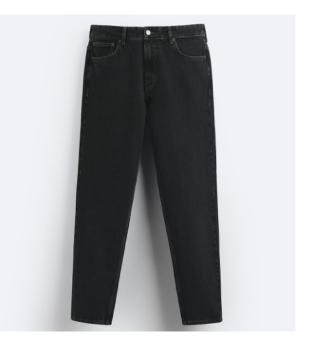

### High Waist Denim

- High-waist jeans with back patch pockets. Seamless hems. Front zip fly and top button fastening.
- High-waist jeans with belt loops.

  Front pockets, patch pockets

  with buttoned flaps on the leg