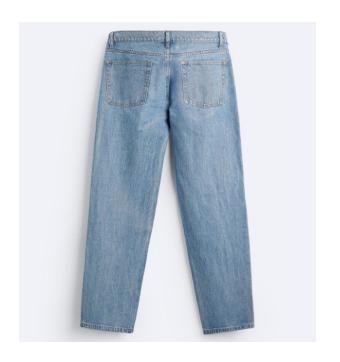

### High Waist Denim

- High-waist jeans with back patch pockets. Seamless hems. Front zip fly and top button fastening.
- High-waist jeans with belt loops.

  Front pockets, patch pockets

  with buttoned flaps on the leg

  and rear patch.

High-waist jeans with five pockets. Faded effect. Front zip fly and metallic button fastening.

SLIM FIT

Mid-rise rigid jeans with a fivepocket design. Extra-long wide leg. Front zip fly and metal top button fastening.