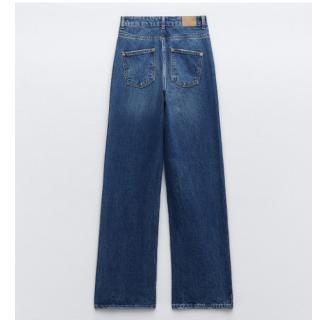

#### **Denim Jeans**

**WOMEN** 

High-waist jeans with five pockets. Faded effect. Straight and extra-long leg. Front zip fly and metallic button fastening.

BAGGY FIT

High-waist jeans with belt. Wide leg and cropped leg. Front zip fly and button fastening.