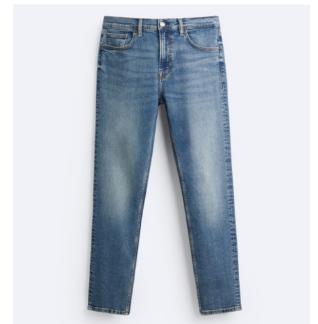

#### Denim Jeans

MEN

TAPERED

Straight fit jeans made of faded denim with a slightly waxed finish. Five pockets. Front zip fly and top button fastening.

Straight fit jeans made of faded denim with a slightly waxed finish. Five pockets. Front zip fly and top button fastening.

### High Waist Denim

- High-waist jeans with back patch pockets. Seamless hems. Front zip fly and top button fastening.
- High-waist jeans with belt loops.

  Front pockets, patch pockets

  with buttoned flaps on the leg

  and rear patch.

High-waist jeans with five pockets. Faded effect. Front zip fly and metallic button fastening.

SLIM FIT

Mid-rise rigid jeans with a fivepocket design. Extra-long wide leg. Front zip fly and metal top button fastening.