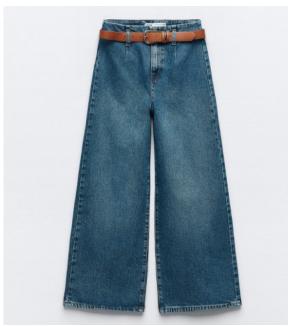

#### **Denim Jeans**

**WOMEN** 

High-waist jeans with five pockets. Faded effect. Straight and extra-long leg. Front zip fly and metallic button fastening.

BAGGY FIT

High-waist jeans with belt. Wide leg and cropped leg. Front zip fly and button fastening.

BAGGY FIT