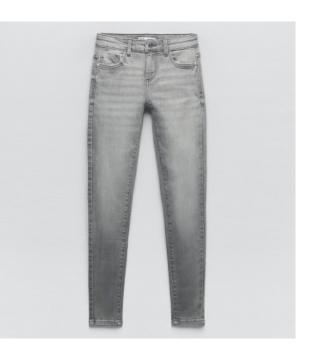

  and rear patch.

High-waist jeans with five pockets. Faded effect. Front zip fly and metallic button fastening.

SLIM FIT

Mid-rise rigid jeans with a fivepocket design. Extra-long wide leg. Front zip fly and metal top button fastening.