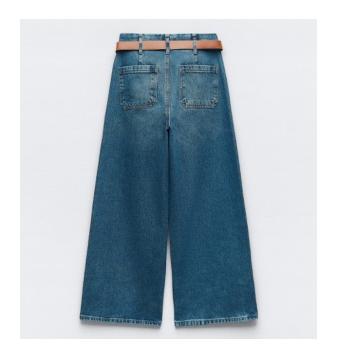

### High Waist Denim

- High-waist jeans with back patch pockets. Seamless hems. Front zip fly and top button fastening.
- High-waist jeans with belt loops.

  Front pockets, patch pockets

  with buttoned flaps on the leg

  and rear patch.

High-waist jeans with five pockets. Faded effect. Front zip fly and metallic button fastening.

SLIM FIT

Mid-rise rigid jeans with a fivepocket design. Extra-long wide leg. Front zip fly and metal top button fastening.