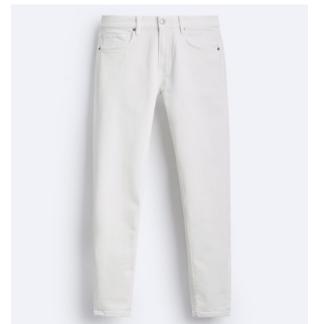

#### **Denim Jeans**

**WOMEN** 

High-waist jeans with five pockets. Faded effect. Straight and extra-long leg. Front zip fly and metallic button fastening.

BAGGY FIT

High-waist jeans with belt. Wide leg and cropped leg. Front zip fly and button fastening.