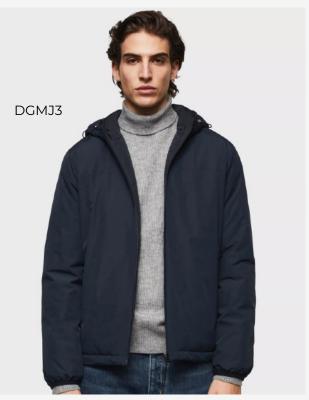

### **Tech Jacket**

Jacket with a high neck and an adjustable hood. Long cuffed sleeves with hook-and-loop straps. Zip pockets on the chest and hip. Zip-up front.