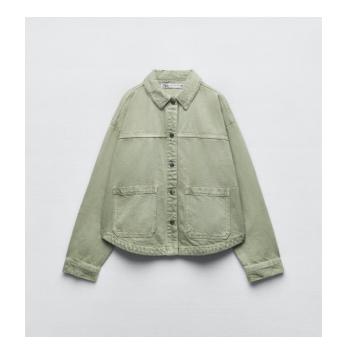

## **Denim Jackets**

**WOMEN** 

Jacket with a lapel collar and long sleeves. Front patch pockets. Metal button fastenings on the front.

Jacket with a lapel collar and long sleeves. Front patch pockets. Metal button fastenings on the front.

Jacket with a lapel collar and long sleeves. Front patch pockets. Metal button fastenings on the front.

Dioz Jacket & Hoodie Catalogue for the year 2023/24, where style, comfort, and innovation converge to redefine your wardrobe. With a legacy of excellence in the fashion industry, Dioz presents an exquisite collection of jackets and hoodies that encapsulate the latest trends and cutting-edge designs. Our commitment to craftsmanship and attention to detail shine through each piece, ensuring unparalleled quality and satisfaction for our valued customers. Whether you're seeking the perfect blend of functionality and fashion for your daily adventures or aiming to make a bold statement at special occasions, Dioz has curated a diverse range of jackets and hoodies that cater to every taste and occasion. Join us on this sartorial journey as we unveil a catalog that epitomizes style and elevates your