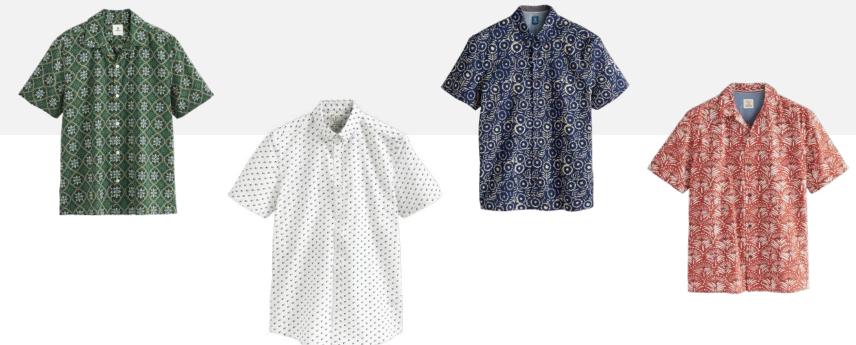

## **Short Sleeves Button Shirts**

**PLAIN SHIRTS** 

**Short Sleeves Plain Shirts** 

17

CHECKED/PLAID

• • •

# SHORT SLEEVES BUTTON SHIRTS

#### **Short Sleeves Checked / Plaid Shirts**