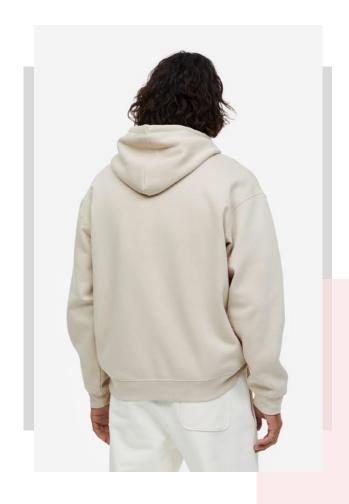

### Hoodie

Hoodie made of cotton with a napped interior. Adjustable hood and long sleeves. Front pouch pocket and ribbed trims.