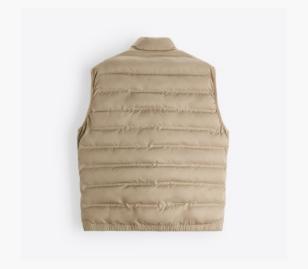

## **Quilted Gilet**

Gilet with a high neck. Hip welt pockets and a zip-up front