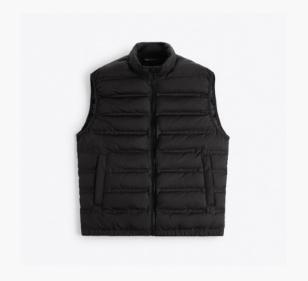

## **Quilted Gilet**

Gilet with a high neck. Hip welt pockets and a zip-up front