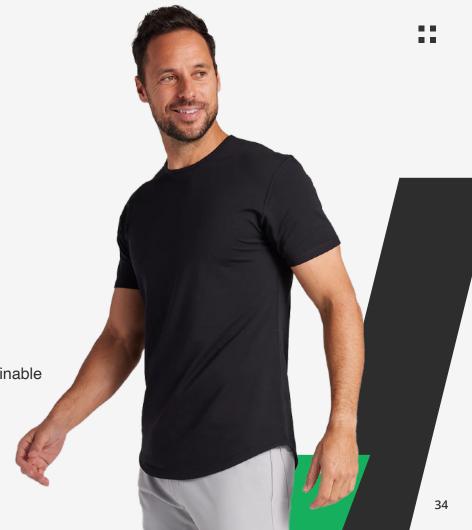

#### MEN TANK TOPS

ARM CUTS

SKINNYS

Sublimated | Printed | Bonded | Stitched | Ventilated | Sustainable