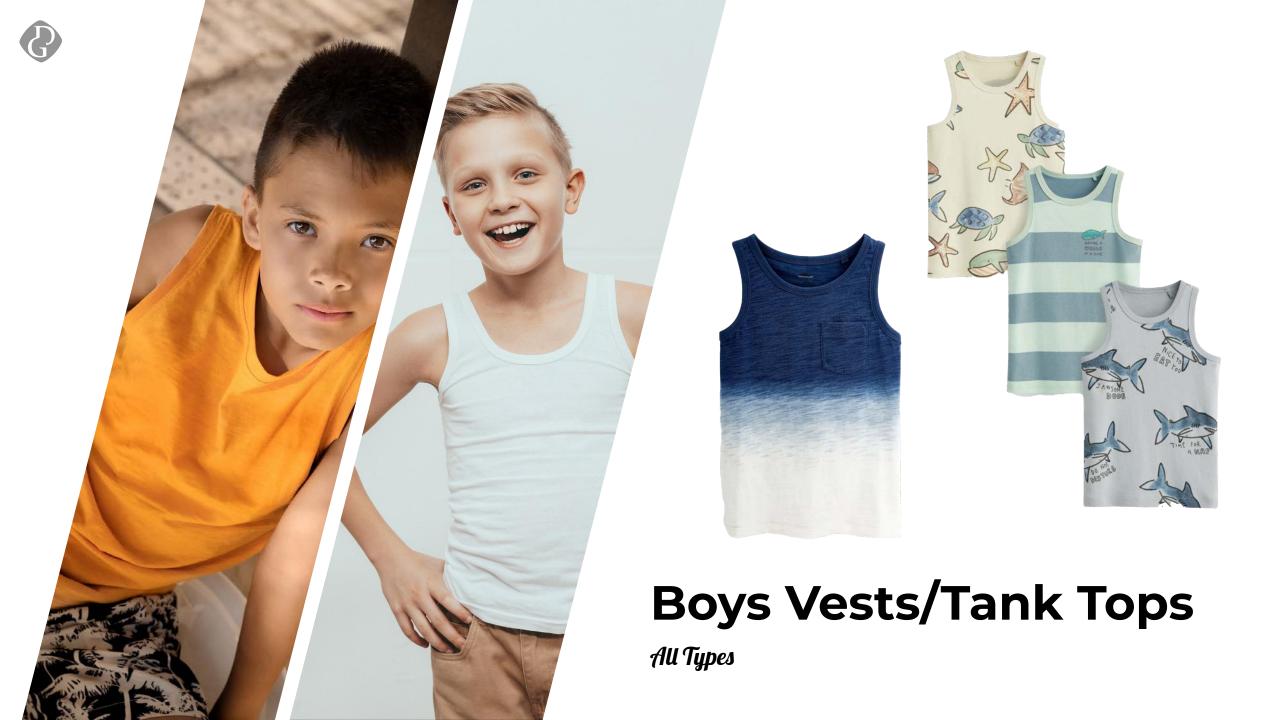

#### MEN TANK TOPS

ARM CUTS

SKINNYS

Sublimated | Printed | Bonded | Stitched | Ventilated | Sustainable

## Arm Cuts

# Skinnys