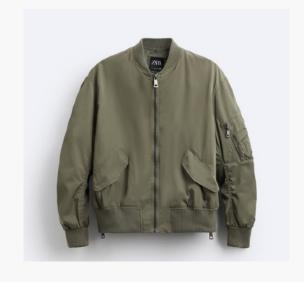

### **Bomber Jacket**

High neck and long sleeves with pocket detail. Hip flap pockets. Ribbed trims. Hem that can be adjusted at the sides with a zip.