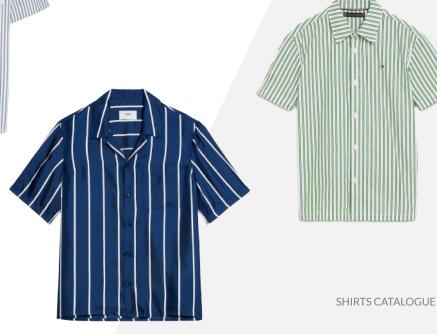

* 







# **Long Sleeves Striped Shirts**









Long Sleeves Striped Shirts















CHECKED/PLAID

• • •

# LONG SLEEVES BUTTON SHIRTS





#### **Long Sleeves Checked / Plaid Shirts**











#### **Long Sleeves Checked / Plaid Shirts**











# LONG SLEEVES BUTTON SHIRTS

PATTERN/SUBLIMATION





### Long Sleeves Pattern/Sublimation Shirts









SHIRTS CATALOGUE





### Long Sleeves Pattern/Sublimation Shirts











## **Short Sleeves Button Shirts**

**PLAIN SHIRTS** 







**Short Sleeves Plain Shirts** 



















17



CHECKED/PLAID

• • •

# SHORT SLEEVES BUTTON SHIRTS





#### **Short Sleeves Checked / Plaid Shirts**







#### **Short Sleeves Checked / Plaid Shirts**





### **Short Sleeves Button Shirts**

**STRIPED SHIRTS** 





















# SHORT SLEEVES BUTTON SHIRTS

PATTERN / SUBLIMATION





### **Short Sleeves Pattern/Sublimation Shirts**











### **Short Sleeves**Pattern/Sublimation Shirts







Rooted in a legacy of fashion excellence, Dioz proudly unveils an exceptional collection of t-shirts that embody the latest trends and cutting-edge sublimation technology.

Our range includes a variety of t-shirt styles, from classic crewnecks to modern V-necks and beyond, all designed to offer the perfect blend of comfort and fashion-forward flair. Crafted from premium materials, each t-shirt boasts the ideal balance between softness and durability, ensuring they become your go-to attire for every occasion.

At Dioz, we embrace sublimation technology to infuse our t-shirts with intricate designs that won't fade o