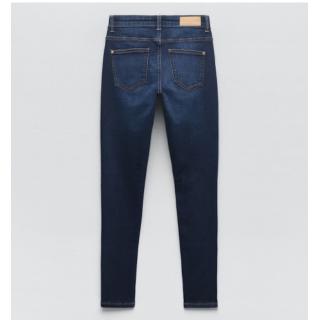

  and rear patch.

High-waist jeans with five pockets. Faded effect. Front zip fly and metallic button fastening.

SLIM FIT

Mid-rise rigid jeans with a fivepocket design. Extra-long wide leg. Front zip fly and metal top button fastening.