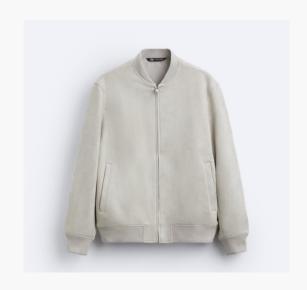

### **Suede Jacket**

Lightweight jacket made of a faux suede fabric. High neck and long sleeves. Hip welt pockets. Ribbed trims. Front zip fastening.