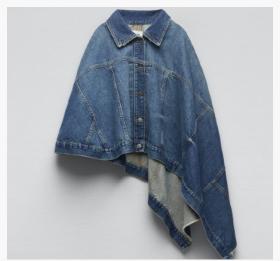

## **Denim Jackets**

**WOMEN** 

Jacket with a lapel collar and long sleeves. Front patch pockets. Metal button fastenings on the front.

Jacket with a lapel collar and long sleeves. Front patch pockets. Metal button fastenings on the front.

Jacket with a lapel collar and long sleeves. Front patch pockets. Metal button fastenings on the front.

Dioz Jacket & Hoodie Catalogue for the year 2023/24, where style, comfort, and innovation converge to redefine your wardrobe. With a legacy of excellence in the fashion industry, Dioz presents an exquisite collection of jackets and hoodies that encapsulate the latest trends and cutting-edge designs. Our commitment to craftsmanship and attention to detail shine through each piece, ensuring unparalleled quality and satisfaction for our valued customers. Whether you're seeking the perfect blend of functionality and fashion for your daily adventures or aiming to make a bold statement at special occasions, Dioz has curated a diverse range of jackets and hoodies that cater to every taste and occasion. Join us on this sartorial journey as we unveil a catalog that epitomizes style and elevates your