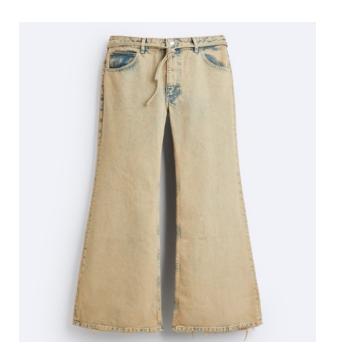

#### **Denim Jeans**

**WOMEN** 

High-waist jeans with five pockets. Faded effect. Straight and extra-long leg. Front zip fly and metallic button fastening.

BAGGY FIT

High-waist jeans with belt. Wide leg and cropped leg. Front zip fly and button fastening.

BAGGY FIT