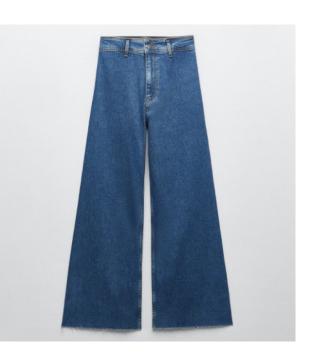

  and rear patch.

High-waist jeans with five pockets. Faded effect. Front zip fly and metallic button fastening.

SLIM FIT

Mid-rise rigid jeans with a fivepocket design. Extra-long wide leg. Front zip fly and metal top button fastening.

BAGGY FIT

Mid-rise jeans with five pockets.Faded effect. Front zip fly and metal button fastening.

SLIM FIT