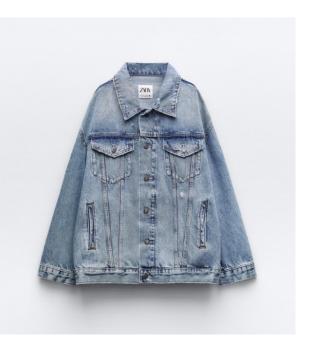

#### **Denim Jackets**

**MEN** 

Collared jacket with long
sleeves and buttoned cuffs. Flap
pockets on the chest and welt
hip pockets. Faded effect.
Button-up front.

Collared jacket with long
sleeves and buttoned cuffs. Flap
pockets on the chest and welt
hip pockets. Faded effect.
Button-up front.