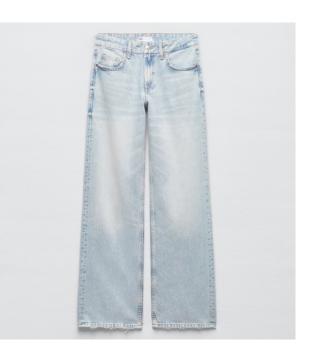

### High Waist Denim

- High-waist jeans with back patch pockets. Seamless hems. Front zip fly and top button fastening.
- High-waist jeans with belt loops.

  Front pockets, patch pockets

  with buttoned flaps on the leg

  and rear patch.

High-waist jeans with five pockets. Faded effect. Front zip fly and metallic button fastening.

SLIM FIT

Mid-rise rigid jeans with a fivepocket design. Extra-long wide leg. Front zip fly and metal top button fastening.