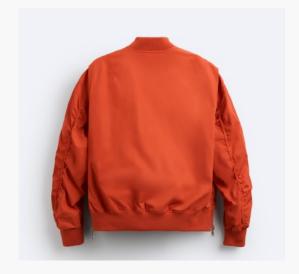

### **Bomber Jacket**

High neck and long sleeves with pocket detail. Hip flap pockets. Ribbed trims. Hem that can be adjusted at the sides with a zip.