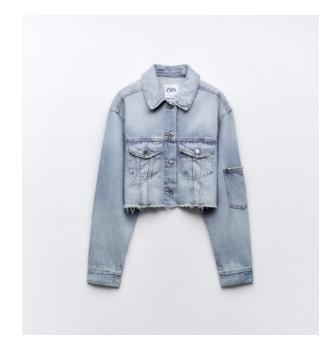

### **Denim Jacket**

Collared jacket with long sleeves and buttoned cuffs. Flap pockets on the chest and welt hip pockets. Faded effect. Button-up front.