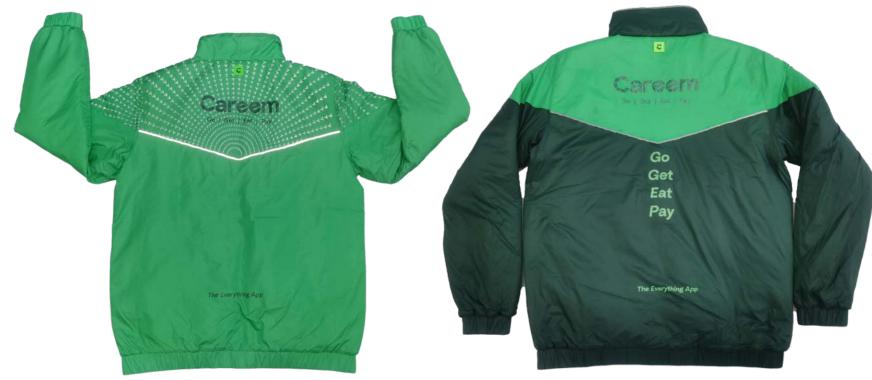

# MANUFACTURED BY DIOZ GROUP - SAFETY GEAR & TAG

MANUFACTURED BY DIOZ GROUP - DELIVERY BAG

MANUFACTURED BY DIOZ GROUP - POLO SHIRT

MANUFACTURED BY DIOZ GROUP - LONG SLEEVE T-SHIRT

MANUFACTURED BY DIOZ GROUP - RIDER HELMET