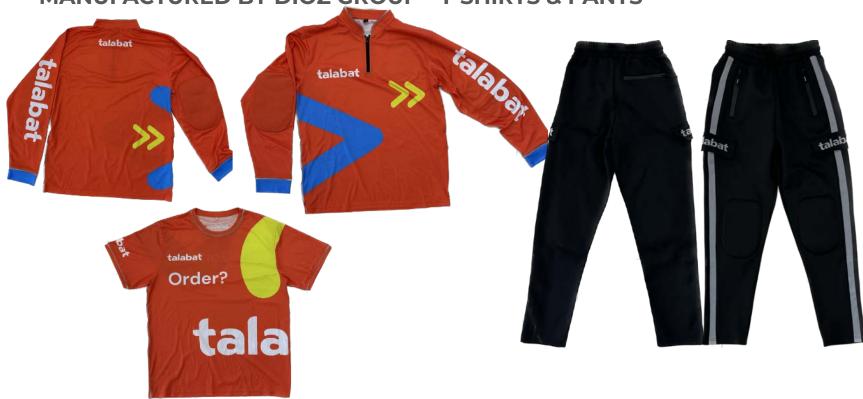

## **MANUFACTURED BY DIOZ GROUP - SAFETY VEST**

MANUFACTURED BY DIOZ GROUP - T-SHIRTS & PANTS