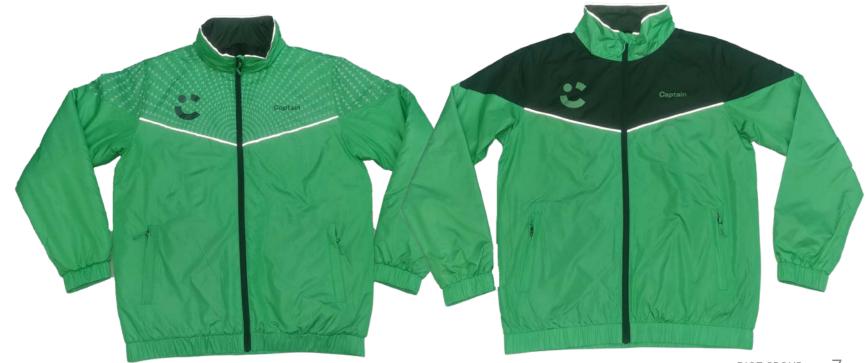

## MANUFACTURED BY DIOZ GROUP - LONG SLEEVE T SHIRTS

MANUFACTURED BY DIOZ GROUP - WATER BOTTLE, THERMOS, FRESHNER SPRAY