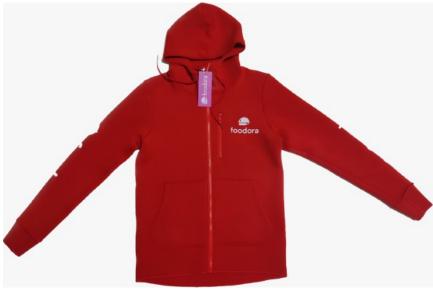

## MANUFACTURED BY DIOZ GROUP - LONG SLEEVE T SHIRTS

MANUFACTURED BY DIOZ GROUP - WATER BOTTLE, THERMOS, FRESHNER SPRAY