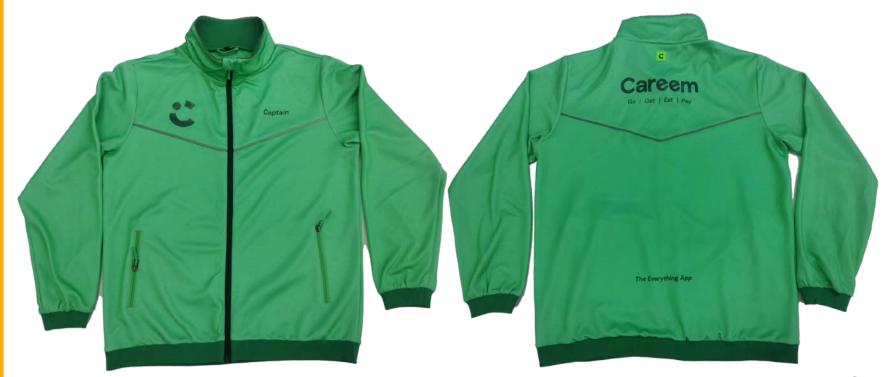

## MANUFACTURED BY DIOZ GROUP - LONG SLEEVE T SHIRTS

MANUFACTURED BY DIOZ GROUP - WATER BOTTLE, THERMOS, FRESHNER SPRAY