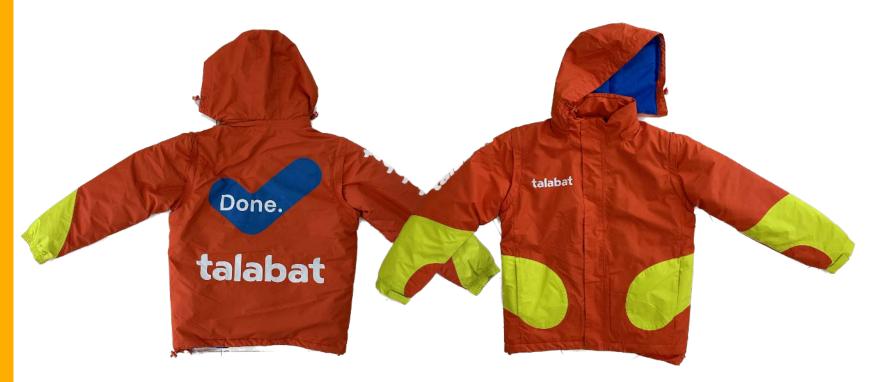

# MANUFACTURED BY DIOZ GROUP - SAFETY GEAR & TAG

MANUFACTURED BY DIOZ GROUP - DELIVERY BAG

MANUFACTURED BY DIOZ GROUP - POLO SHIRT

MANUFACTURED BY DIOZ GROUP - LONG SLEEVE T-SHIRT

MANUFACTURED BY DIOZ GROUP - RIDER HELMET