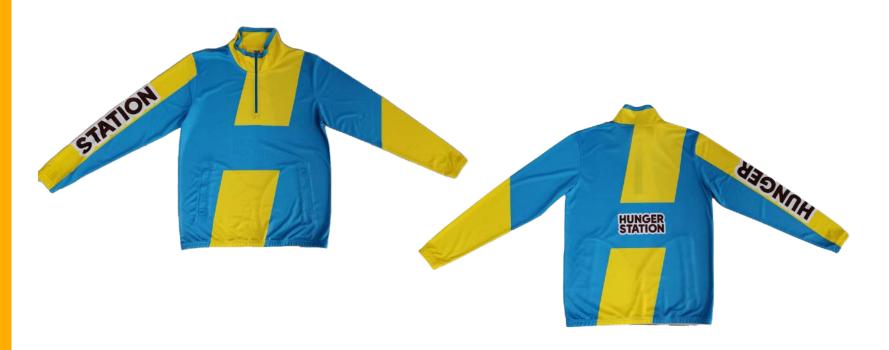

## MANUFACTURED BY DIOZ GROUP - LONG SLEEVE T SHIRTS

MANUFACTURED BY DIOZ GROUP - WATER BOTTLE, THERMOS, FRESHNER SPRAY