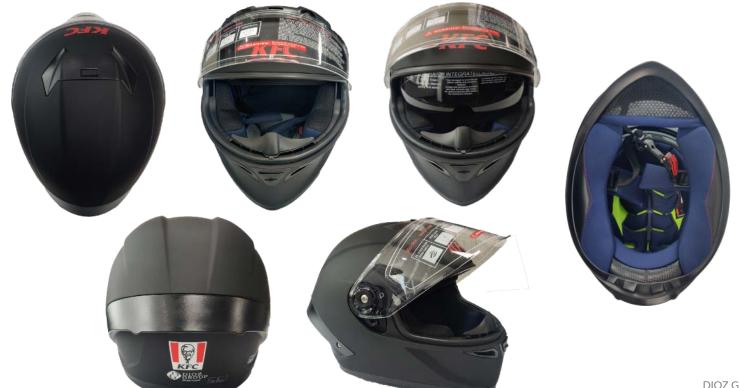

# **KFC**

## MANUFACTURED BY DIOZ GROUP - SAMPLE HELMET TYPE #1

## MANUFACTURED BY DIOZ GROUP - SAMPLE HELMET TYPE #2