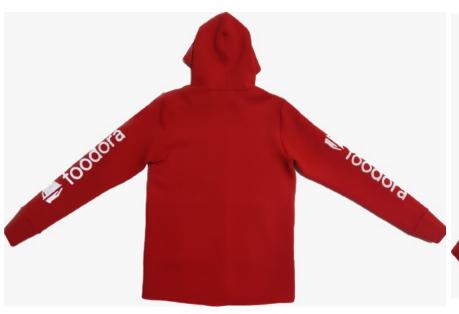

## MANUFACTURED BY DIOZ GROUP - LONG SLEEVE T SHIRTS

MANUFACTURED BY DIOZ GROUP - WATER BOTTLE, THERMOS, FRESHNER SPRAY

## **MANUFACTURED BY DIOZ GROUP - T-SHIRT**