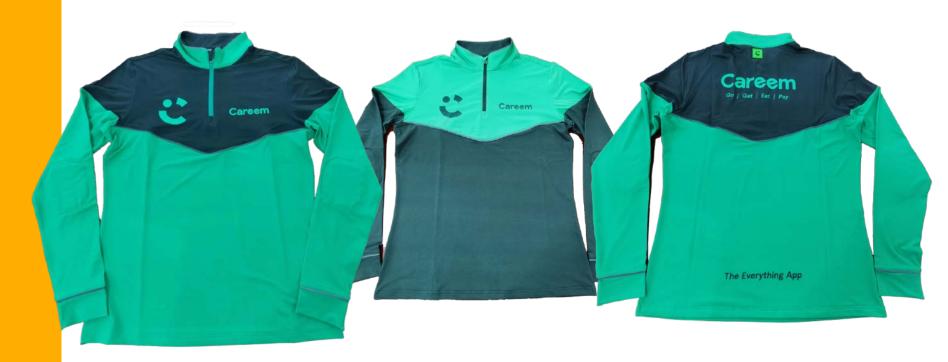

## MANUFACTURED BY DIOZ GROUP - LONG SLEEVE T SHIRTS

MANUFACTURED BY DIOZ GROUP - WATER BOTTLE, THERMOS, FRESHNER SPRAY