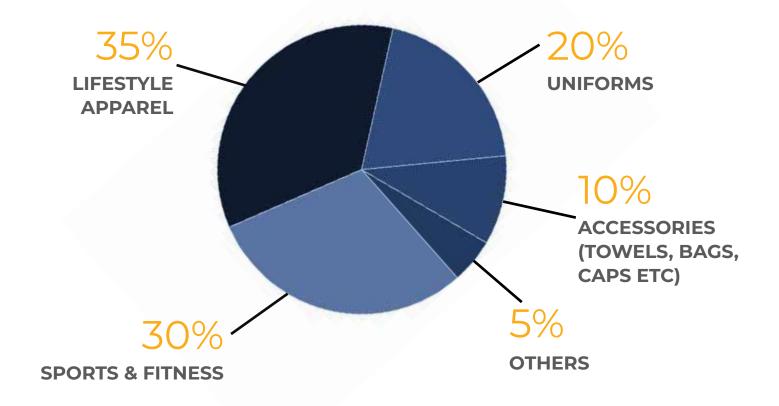

## **PRODUCT RANGE**

**Lifestyle & Everyday Wear** 

T-Shirts

- Leggings Jackets Sweatshirts Skirts Joggers Jackets Panties
- Rompers Denims
- **Under Wears**

## **PRODUCT RANGE**

Uniforms | Sportswear | Accessories | Footwear