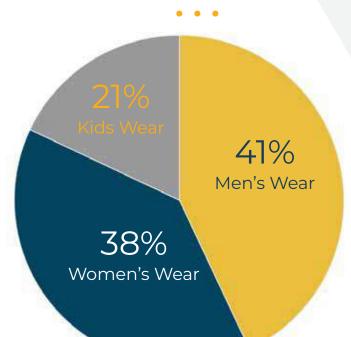

## **PRODUCT RANGE**

**Lifestyle & Everyday Wear** 

T-Shirts

- Leggings Jackets Sweatshirts Skirts Joggers Jackets Panties
- Rompers Denims
- **Under Wears**

#### **WOMENS WEAR**

T-Shirts

- Polo Shirts Leggings Skirts Dresses Night Wears Jackets
- Hoodies Sleep Wears
- Swimsuits Denims
- Under Wears

#### **MENS WEAR**

- T-Shirts
- Polo Shirts Hoodies
- Sweatshirts Tank Tops
- Jackets
- Joggers
- Boxers
- Jeans
- Denims Under
- Wears