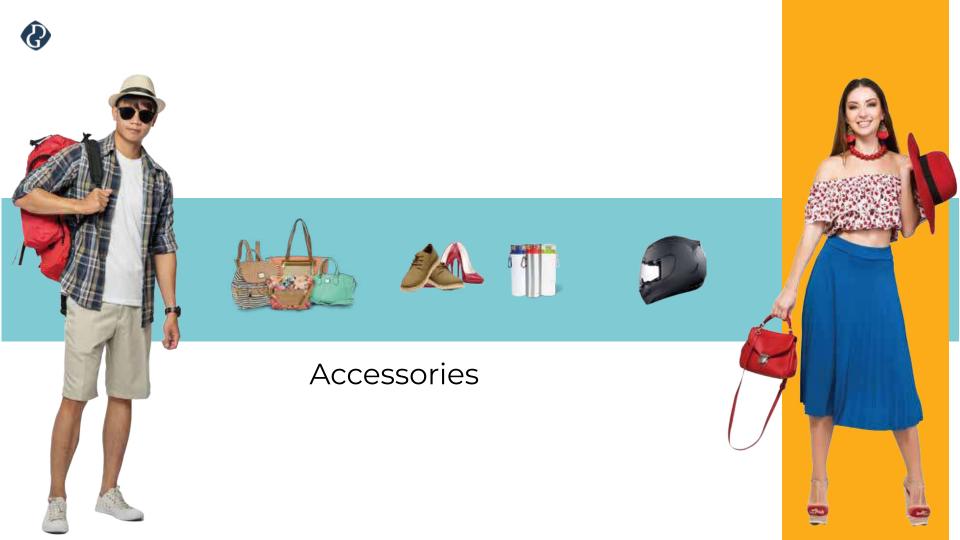

#### ACCESSORIES

- ☐ Towels
- Bags
- ☐ Caps
- ☐ Hats
- □ Beanie
- Scarf
- Safety Kits
- Helmets
- Bottles
- ☐ Gloves