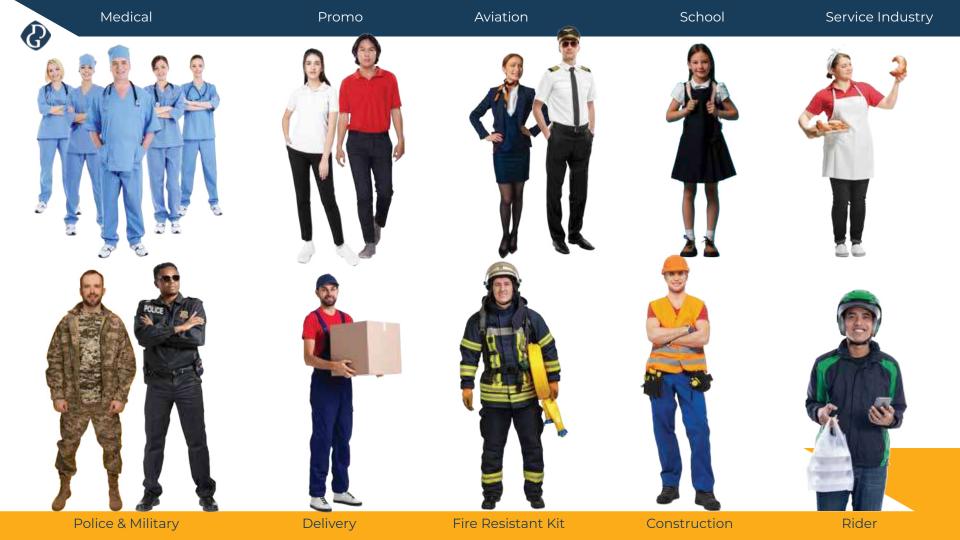

#### **UNIFORMS**

- ☐ Fire Resistant Kits
- Delivery Uniform
- Aviation Uniform
- ☐ Police & Army Uniform
- Medical Uniform
- ☐ Riders Uniform
- ConstructionUniform
- Promo Uniform
- ☐ Safety Uniform
- School Uniform
  - Industrial Uniform