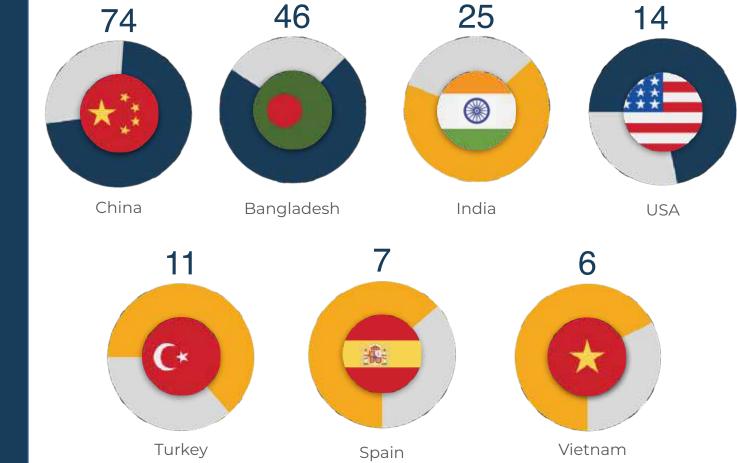

#### **Our Partners**

Dioz Group globally has a network of over 175 factories in over 5 regions. We control floors of 3 factories in China with another 74 partner facilities in the same country. We have 39 partners in Bangladesh and another 62 spread across the USA, Spain, Turkey, Vietnam and India.