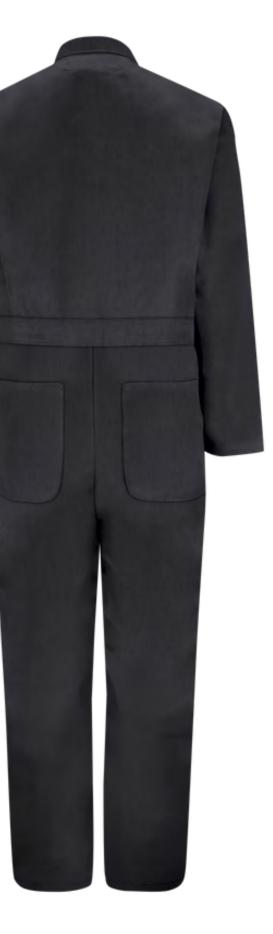

## Coveralls - Oil Repellent

- Keeps buttons and snaps under wraps to prevent paint jobs and surface scratches.
- With a wrinkle-resistant finish, minimum pressing or ironing required.
- Industrial laundry friendly.

#### Coveralls

- Two angled zipper chest pockets, two set-in front slack pockets.
- Adjustable snap closure at sleeve cuff.
- With a wrinkle-resistant finish, minimum pressing or ironing required.
- Industrial laundry friendly.

#### Coveralls