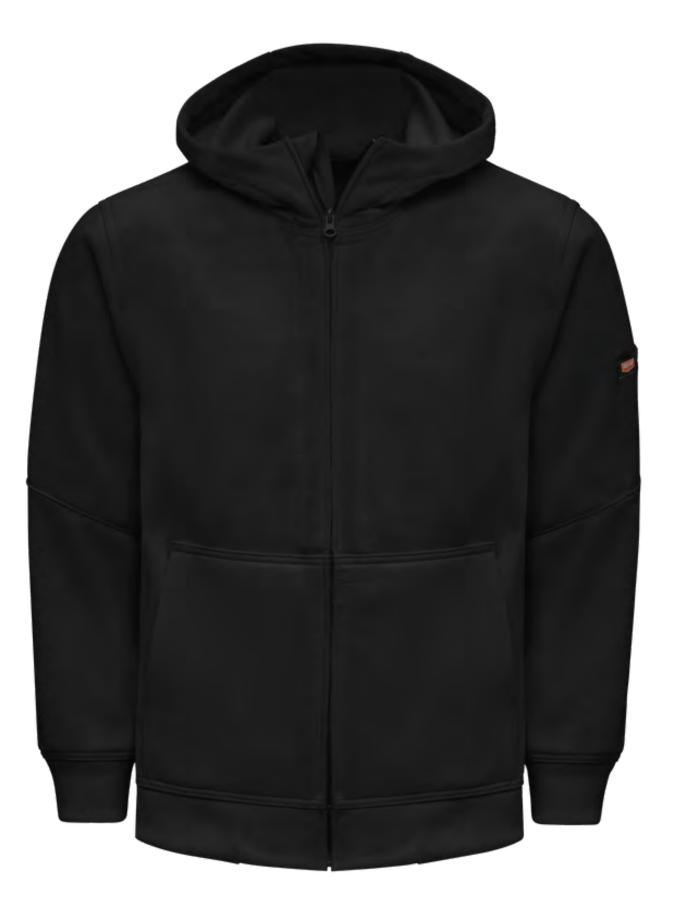

#### Hoodies

- Repels oil and oil-based fluids keeping garments looking new longer.
- Keeps buttons and snaps under wraps to prevent paint jobs and surface scratches.
- With a wrinkle-resistant finish, minimum pressing or ironing required.
- Industrial laundry friendly.