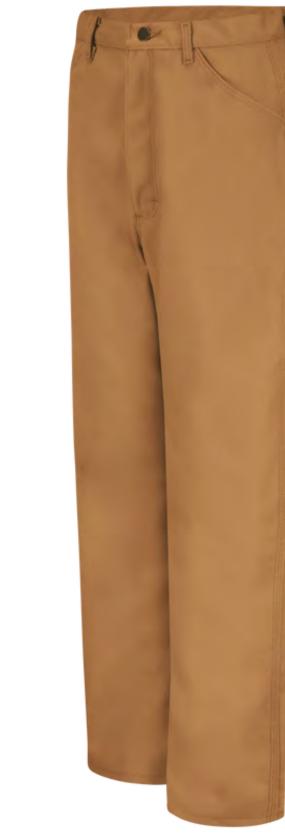

raws moisture away from the body





## Men Cooling T Shirt



• Draws moisture away from the body





## Men Cooling T Shirt



• Draws moisture away from the body





## Men High Vis Shirt



- Lightweight, durable fabric keeping rips and repairs minimal.
- Provides extra stretch.
- High Visibility Fluorescent Colors









- With a wrinkle-resistant finish, minimum pressing or ironing required.
- Fabric has superior color retention.
- Provides durability and all-day comfort

#### Men Pants









#### Men Crew Shorts



- With a wrinkle-resistant finish, minimum pressing or ironing required.
- Fabric has superior color retention.
- Keeps buttons and snaps under wraps to prevent paint jobs and surface scratches.
- Provides durability and all-day comfort









## Men Dungerees





- With a wrinkle-resistant finish, minimum pressing or ironing required.
- Loose Fit features an updated rise that sits slightly below the waist
- Cut through seat and thigh to offer maximum mobility with a straight leg that fits over work boots
- Carpenter style with double-rule pocket and hammer loop.
- Triple-needle felled outseam, seatseam, and felled riser seam.







#### Workshop Attire Collection- Women









## CONTRACTOR

#### Women Workshop Shirts- Back Support



- Repels oil and oil-based fluids keeping garments looking new longer.
- Lightweight, durable fabric keeping rips and repairs minimal.
- Keeps buttons and snaps under wraps to prevent paint jobs and surface scratches

Customizable with Embroidered, Printed Company Logos & Designs according to the client require