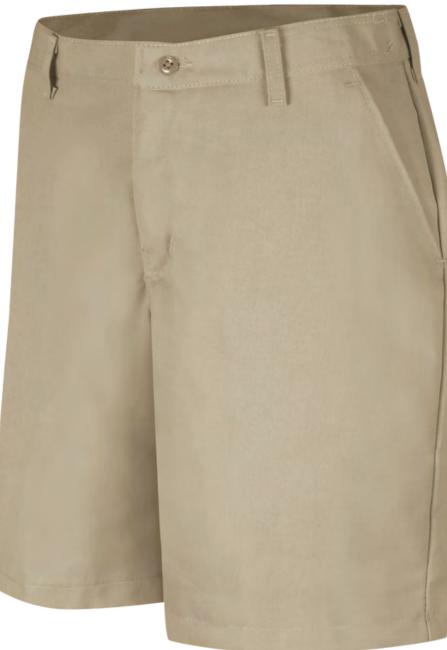

#### Men Crew Shorts

- With a wrinkle-resistant finish, minimum pressing or ironing required.
- Fabric has superior color retention.
- Keeps buttons and snaps under wraps to prevent paint jobs and surface scratches.
- Provides durability and all-day comfort