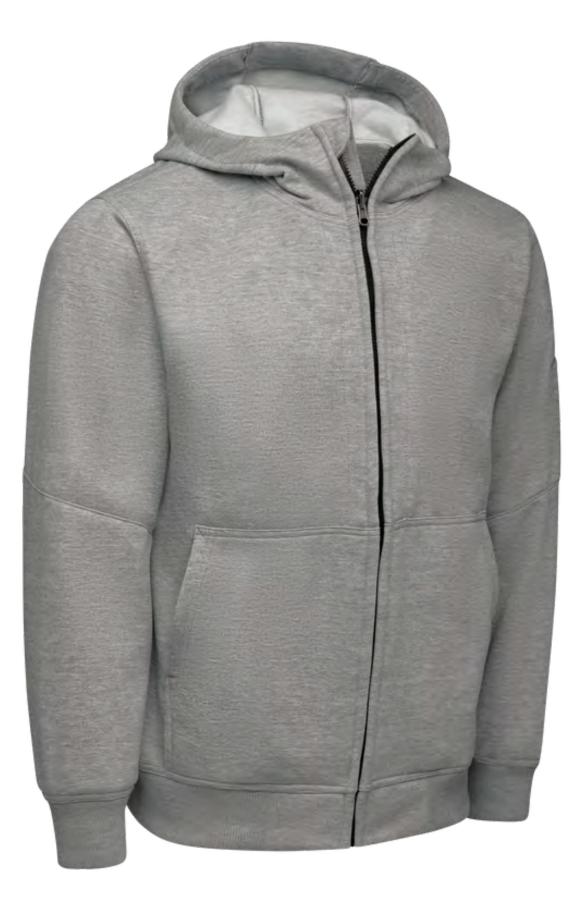

#### Hoodies

- Covered zipper with zipper garage.
- Keeps buttons and snaps under wraps to prevent paint jobs and surface scratches.
- Repels water and water-based liquids while decreasing dry time nearly 30%