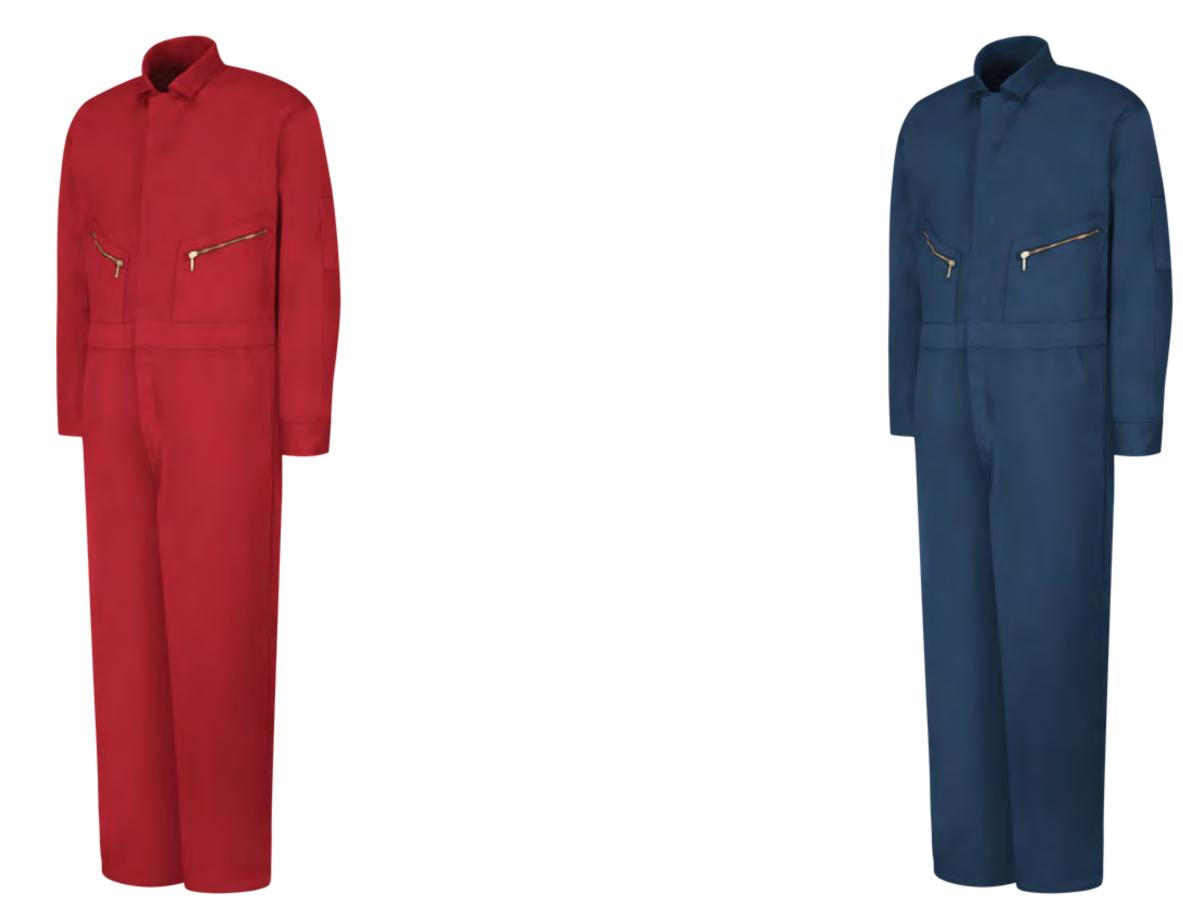

## Coveralls - Oil Repellent

- Keeps buttons and snaps under wraps to prevent paint jobs and surface scratches.
- With a wrinkle-resistant finish, minimum pressing or ironing required.
- Industrial laundry friendly.

#### Coveralls

- Two angled zipper chest pockets, two set-in front slack pockets.
- Adjustable snap closure at sleeve cuff.
- With a wrinkle-resistant finish, minimum pressing or ironing required.
- Industrial laundry friendly.

#### Coveralls