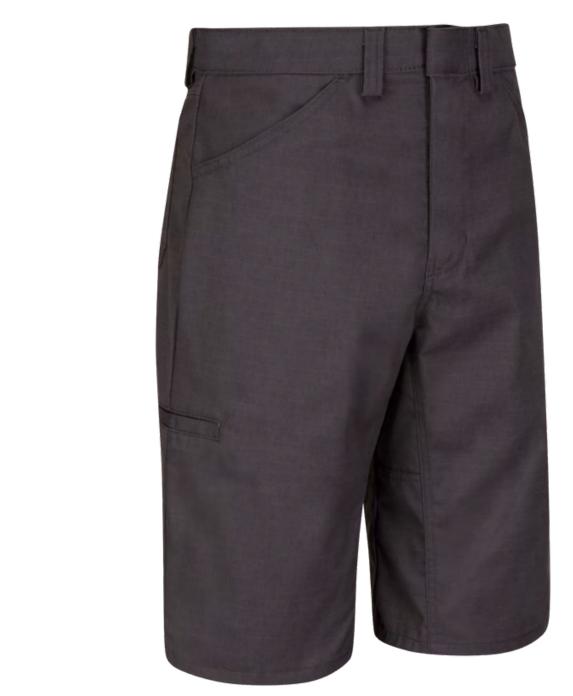

rkshop Polo T Shirt



• Draws moisture away from the body





## Men Cooling T Shirt



• Draws moisture away from the body





## Men Cooling T Shirt



• Draws moisture away from the body





## Men High Vis Shirt



- Lightweight, durable fabric keeping rips and repairs minimal.
- Provides extra stretch.
- High Visibility Fluorescent Colors









- With a wrinkle-resistant finish, minimum pressing or ironing required.
- Fabric has superior color retention.
- Provides durability and all-day comfort

#### Men Pants









#### Men Crew Shorts



- With a wrinkle-resistant finish, minimum pressing or ironing required.
- Fabric has superior color retention.
- Keeps buttons and snaps under wraps to prevent paint jobs and surface scratches.
- Provides durability and all-day comfort









## Men Dungerees





- With a wrinkle-resistant finish, minimum pressing or ironing required.
- Loose Fit features an updated rise that sits slightly below the waist
- Cut through seat and thigh to offer maximum mobility with a straight leg that fits over work boots
- Carpenter style with double-rule pocket and hammer loop.
- Triple-needle felled outseam, seatseam, and felled riser seam.







#### Workshop Attire Collection- Women









## CONTRACTOR

#### Women Workshop Shirts- Back Support



- Repels oil and oil-based fluids keeping garments looking new longer.
- Lightweight, durable fabric keeping rips and repairs minimal.
- Keeps buttons and snaps under wraps to prevent paint jobs and surface scratches

Customizable with Embroidered, Printed Company Logos & Designs accor