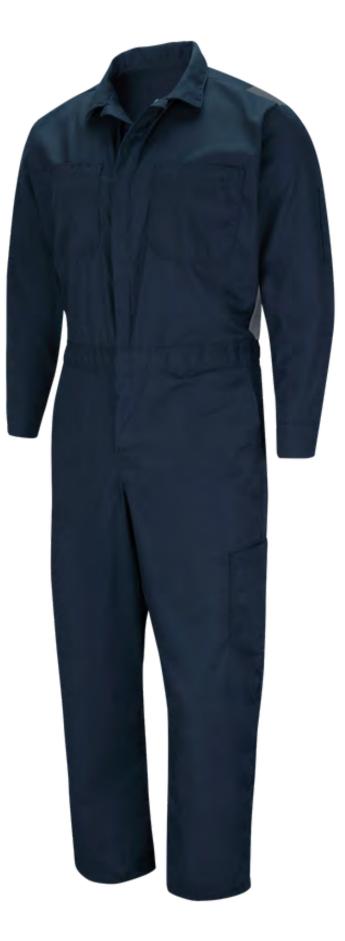

## Coveralls - Oil Repellent

- Keeps buttons and snaps under wraps to prevent paint jobs and surface scratches.
- With a wrinkle-resistant finish, minimum pressing or ironing required.
- Industrial laundry friendly.

#### Coveralls

- Two angled zipper chest pockets, two set-in front slack pockets.
- Adjustable snap closure at sleeve cuff.
- With a wrinkle-resistant finish, minimum pressing or ironing required.
- Industrial laundry friendly.

#### Coveralls