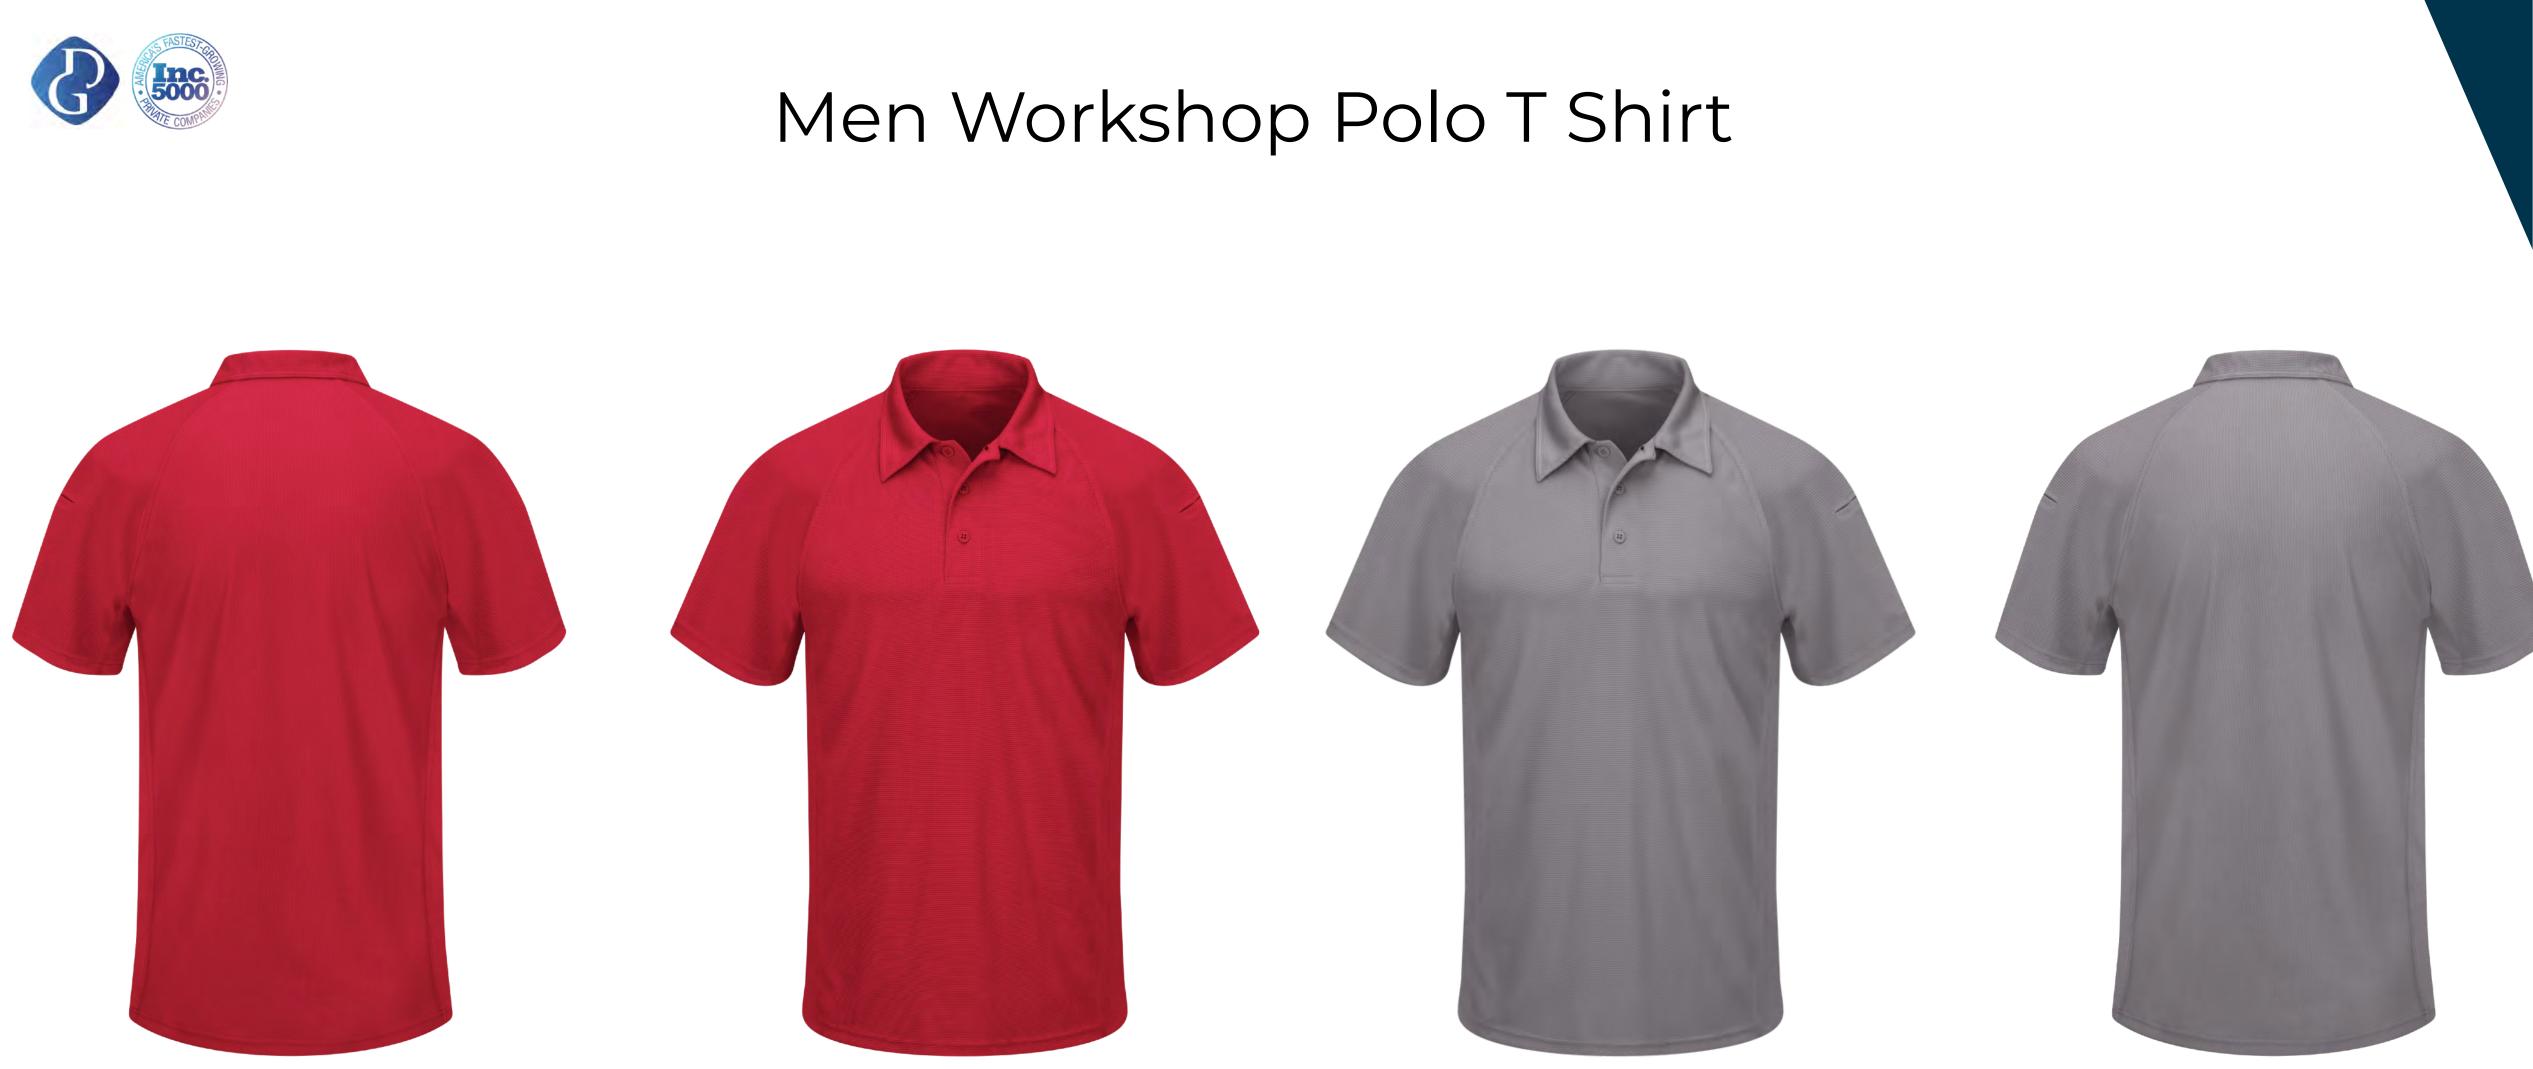

#### Men Workshop Polo T Shirts

- Draws moisture away from the body.
- Hidden Arm Pocket

#### Men Workshop Polo T Shirt

• Draws moisture away from the body