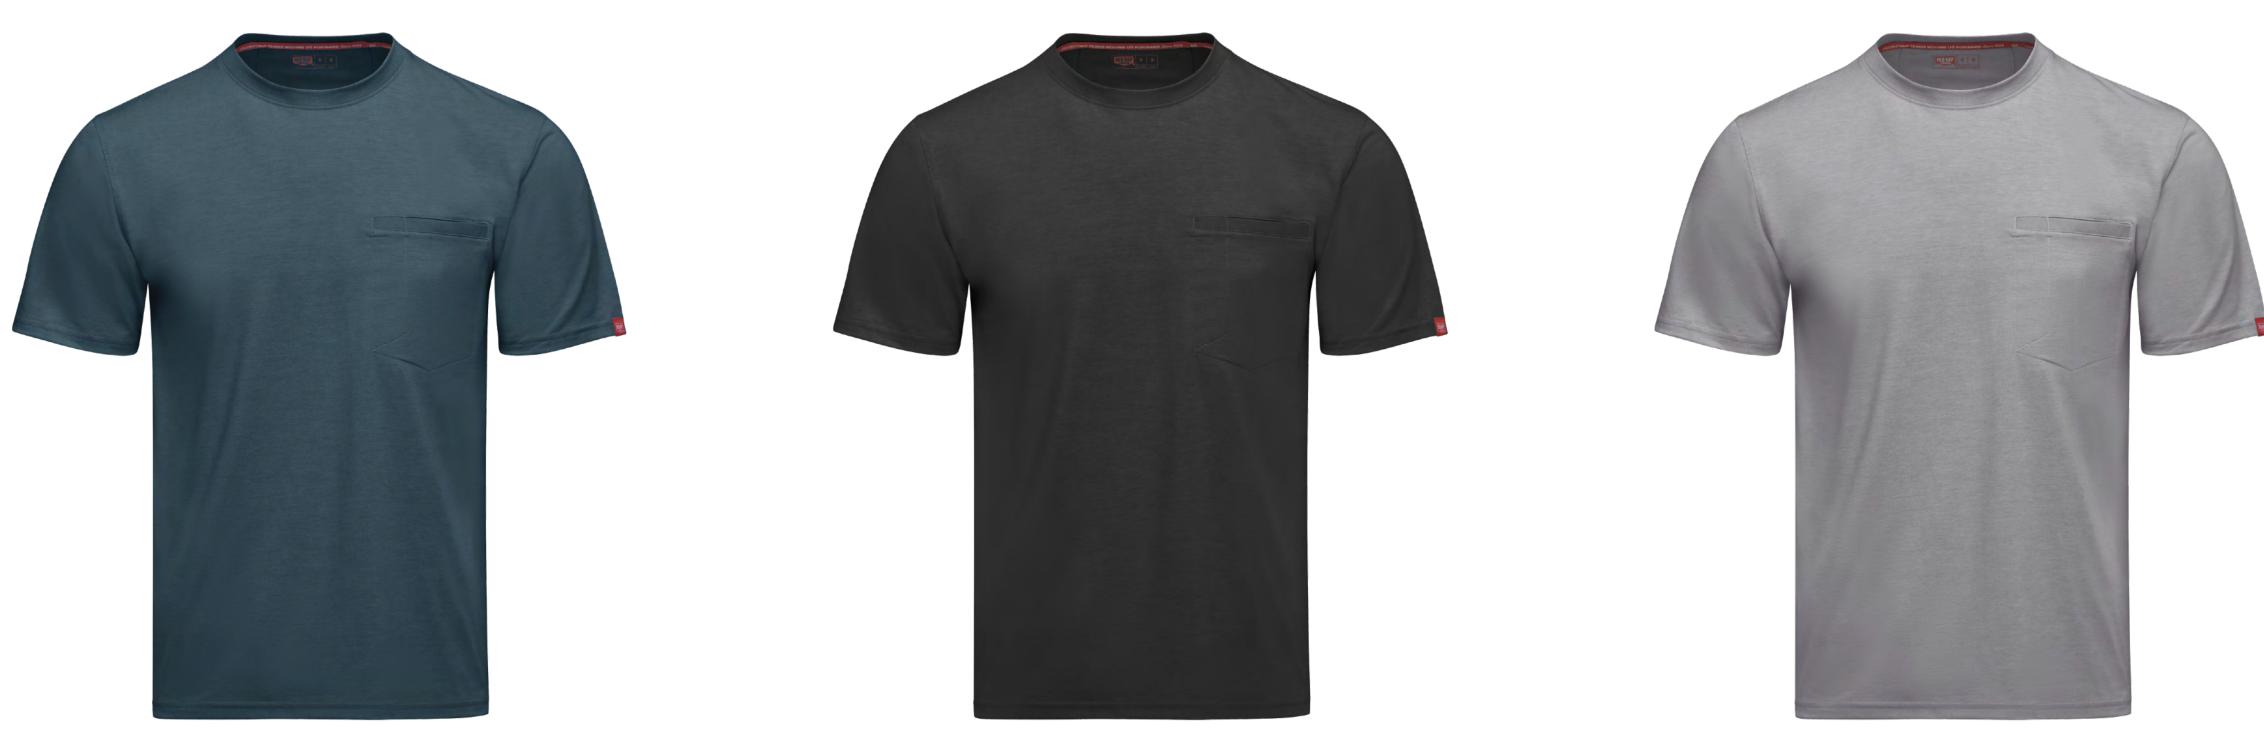

ns according to the client requirements

new longer. hal. os and surface scratches





#### Men Workshop Shirts- Air flow



- Lightweight, durable fabric keeping rips and repairs minimal.
- Provides extra stretch.
- Keeps buttons and snaps under wraps to prevent paint jobs and surface scratches.
- Ventilated Back Panel for Air Flow





## Men Workshop Shirts



- Lightweight, durable fabric keeping rips and repairs minimal.
- Provides extra stretch.







• Draws moisture away from the body

Customizable with Embroidered, Printed Company Logos & Designs according to the client requirements

#### Men Workshop Polo T Shirts







- Draws moisture away from the body.
- Hidden Arm Pocket



#### Men Workshop Polo T Shirt



• Draws moisture away from the body





## Men Cooling T Shirt



• Draws moisture away from the body





## Men Cooling T Shirt



• Draws moisture away from the body





## Men High Vis Shirt



- Lightweight, durable fabric keeping rips and repairs minimal.
- Provides extra stretch.
- High Visibility Fluorescent Colors









- With a wrinkle-resistant finish, minimum pressing or ironing required.
- Fabric has superior color retention.
- Provides durability and all-day comfort

#### Men Pants









#### Men Crew Shorts



- With a wrinkle-resistant finish, minimum pressing or ironing required.
- Fabric has superior color retention.
- Keeps buttons and snaps under wraps to prevent paint jobs and surface scratches.
- Provides durability and all-day comfort









## Men Dungerees





- With a wrinkle-resistant finish, minimum pressing or iro