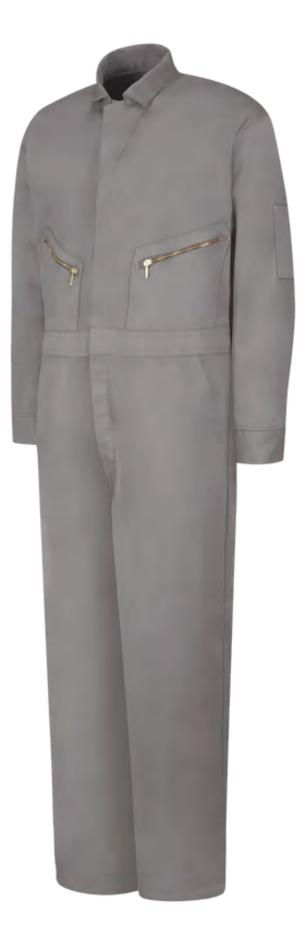

## Coveralls - Oil Repellent

- Keeps buttons and snaps under wraps to prevent paint jobs and surface scratches.
- With a wrinkle-resistant finish, minimum pressing or ironing required.
- Industrial laundry friendly.

#### Coveralls

- Two angled zipper chest pockets, two set-in front slack pockets.
- Adjustable snap closure at sleeve cuff.
- With a wrinkle-resistant finish, minimum pressing or ironing required.
- Industrial laundry friendly.

#### Coveralls