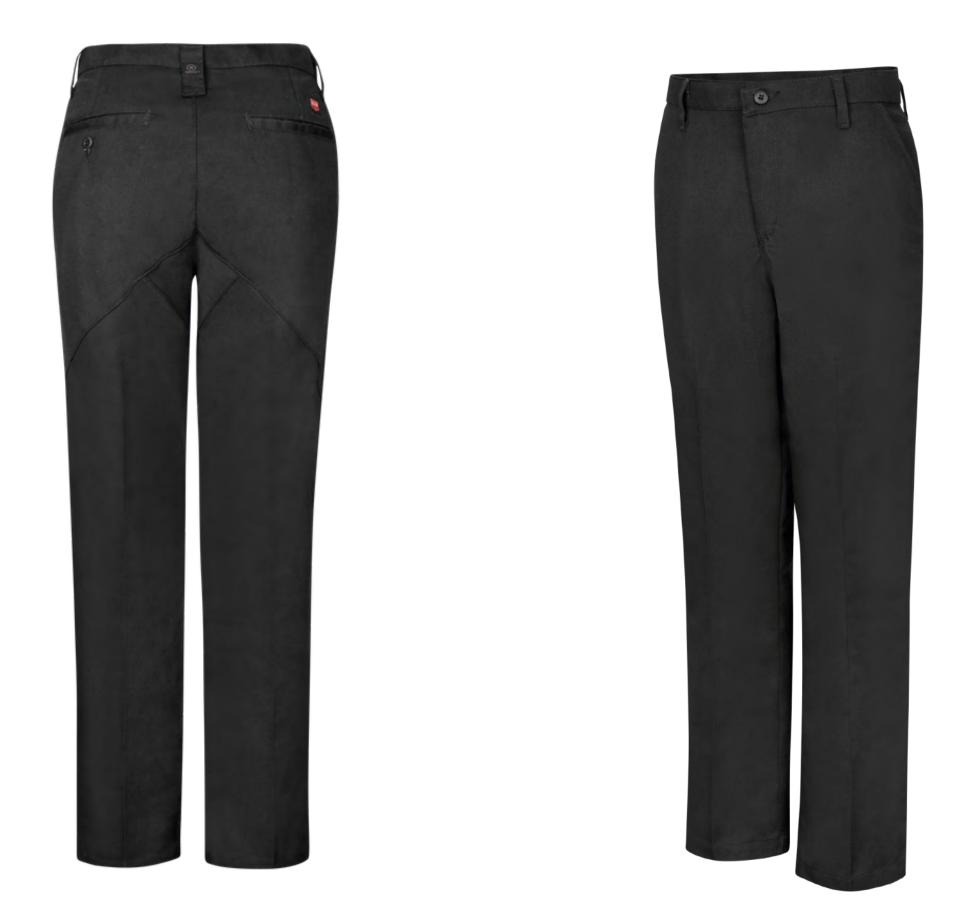

h to offer maximum mobility with a straight leg that fits over work boots
- Carpenter style with double-rule pocket and hammer loop.
- Triple-needle felled outseam, seatseam, and felled riser seam.







#### Workshop Attire Collection- Women









## CONTRACTOR

#### Women Workshop Shirts- Back Support



- Repels oil and oil-based fluids keeping garments looking new longer.
- Lightweight, durable fabric keeping rips and repairs minimal.
- Keeps buttons and snaps under wraps to prevent paint jobs and surface scratches

Customizable with Embroidered, Printed Company Logos & Designs according to the client requirements

new longer. hal. os and surface scratches







• Draws moisture away from the body

#### Women Workshop Polo T Shirt





• Draws moisture away from the body











- With a wrinkle-resistant finish, minimum pressing or ironing required.
- Fabric has superior color retention.
- Provides durability and all-day comfort

#### Women Pants











- With a wrinkle-resistant finish, minimum pressing or ironing required.
- Fabric has superior color retention.
- Keeps buttons and snaps under wraps to prevent paint jobs and surface scratches.
- Provides durability and all-day comfort

#### Women Crew Shorts







#### Outerwear Collection-Unisex









- Handy Sleeve Pocket keeps pens, gauges and small tools within reach.
- Black Quilted Lining provides added warmth.
- Industrial laundry friendly.

#### Jackets











- Handy Sleeve Pocket keeps pens, gauges and small tools within reach.
- Black Quilted Lining provides added warmth.
- Industrial la