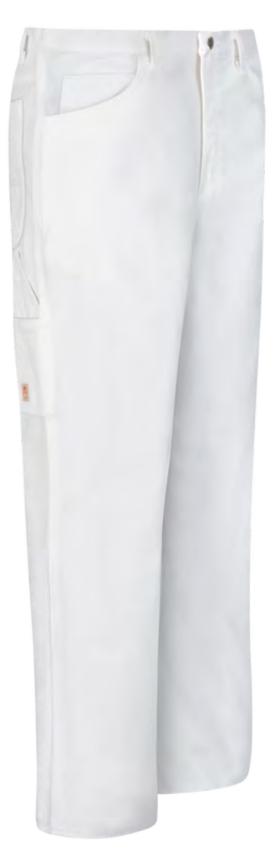

pressing or ironing required.
- Fabric has superior color retention.
- Provides durability and all-day comfort

#### Men Pants









#### Men Crew Shorts



- With a wrinkle-resistant finish, minimum pressing or ironing required.
- Fabric has superior color retention.
- Keeps buttons and snaps under wraps to prevent paint jobs and surface scratches.
- Provides durability and all-day comfort









## Men Dungerees





- With a wrinkle-resistant finish, minimum pressing or ironing required.
- Loose Fit features an updated rise that sits slightly below the waist
- Cut through seat and thigh to offer maximum mobility with a straight leg that fits over work boots
- Carpenter style with double-rule pocket and hammer loop.
- Triple-needle felled outseam, seatseam, and felled riser seam.







#### Workshop Attire Collection- Women









## CONTRACTOR

#### Women Workshop Shirts- Back Support



- Repels oil and oil-based fluids keeping garments looking new longer.
- Lightweight, durable fabric keeping rips and repairs minimal.
- Keeps buttons and snaps under wraps to prevent paint jobs and surface scratches

Customizable with Embroidered, Printed Company Logos & Designs according to the client requirements

new longer. hal. os and surface scratches







• Draws moisture away from the body

#### Women Workshop Polo T Shirt





• Draws moisture away from the body











- With a wrinkle-resistant finish, minimum pressing or ironing required.
- Fabric has superior color retention.
- Provides durability and all-day comfort

#### Women Pants











- With a wrink