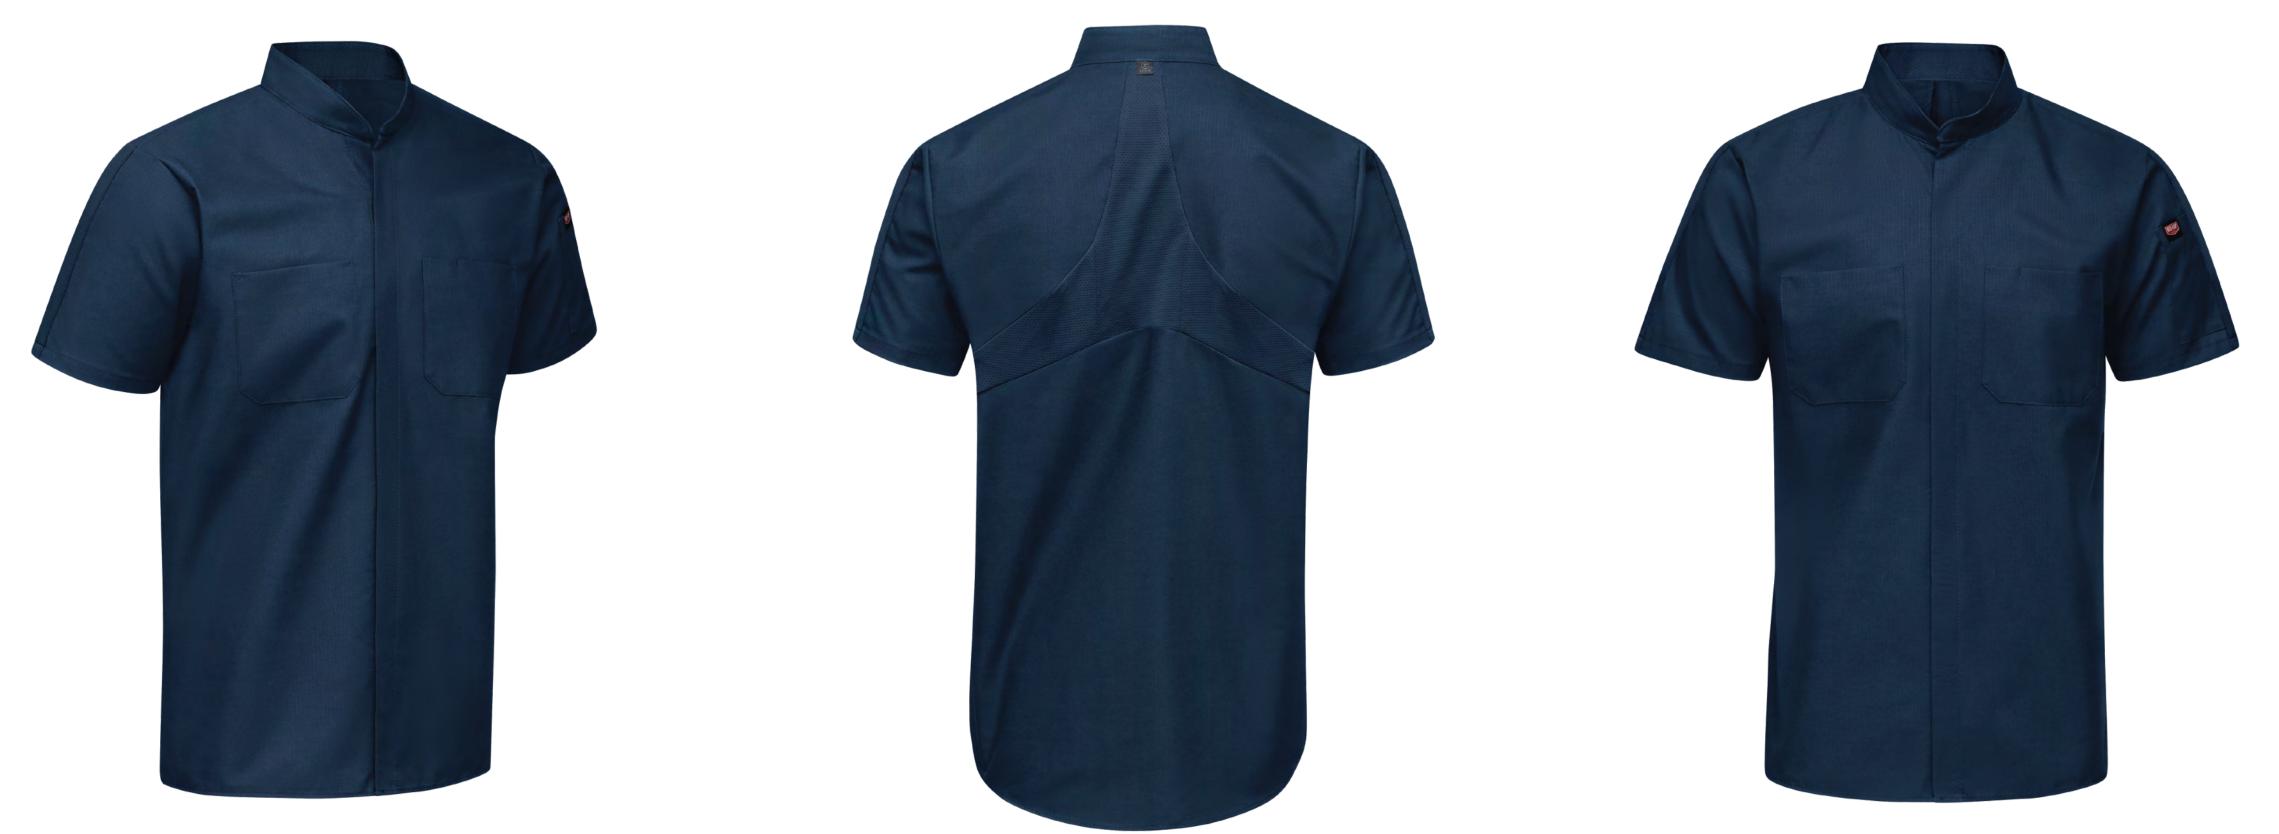

#### Men Workshop Shirts- Back Support

- Repels oil and oil-based fluids keeping garments looking new longer.
- Lightweight, durable fabric keeping rips and repairs minimal.
- Keeps buttons and snaps under wraps to prevent paint jobs and surface scratches.
- Provides extra stretch

Customizable with Embroidered, Printed Company Logos & Designs according to the client requirements

new longer. hal. os and surface scratches