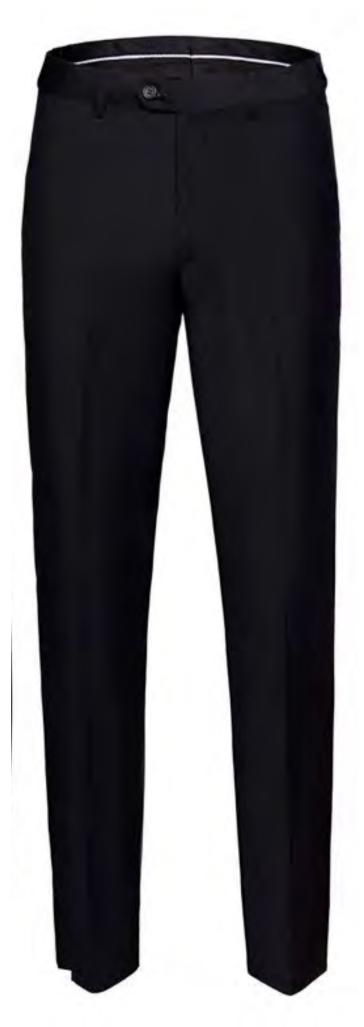

inkle-resistant finish, minimum pressing or ironing required.
- Industrial laundry friendly.

#### Coveralls







# Safety Apparel





- Keeps buttons and snaps under wraps to prevent paint jobs and surface scratches.
- With a wrinkle-resistant finish, minimum pressing or ironing required.
- Industrial laundry friendly.













- Adjustable back belt for a perfect fit.
- Medium profile styling looks professional and stylish.

### Caps









- Adjustable back belt for a perfect fit.
- Medium profile styling looks professional and stylish.
- Mesh sides and back

### Caps





### Footwear- Steel Toe







#### Footwear- Steel Toe









#### Footwear- Casual





# Corporate Apparel



# Men Corporate Apparel











# Men Suits













# Men Suits



# Men Suit Pants









# Men Suit Pants









### Men Dress Shirts







### Men Dress Shirts











#### Men Smart Shirts











#### Men Dress Pants



# Men Smart Casual Shirts









# Men Smart Polo T Shirts







# Men Smart Polo T Shirts





# Men Casual Pants









# Women Corporate Apparel









# Women Suits





# Women Suit Skirts











### Women Pant Suits









### Women Dress Shirts







### Women Dress Shirts







# Women Casual Skirts







# Women Casual Skirts









#### Women Casual Pants







#### Women Casual Pants







# Stuffed Animals- Tissues Box

.













# Stuffed Animals- Hang Toys



























## Merch-Brand T Shirt







# Merch-Slogan T Shirt



Customizable with Embroidered, Printed Company Logos & Designs acc