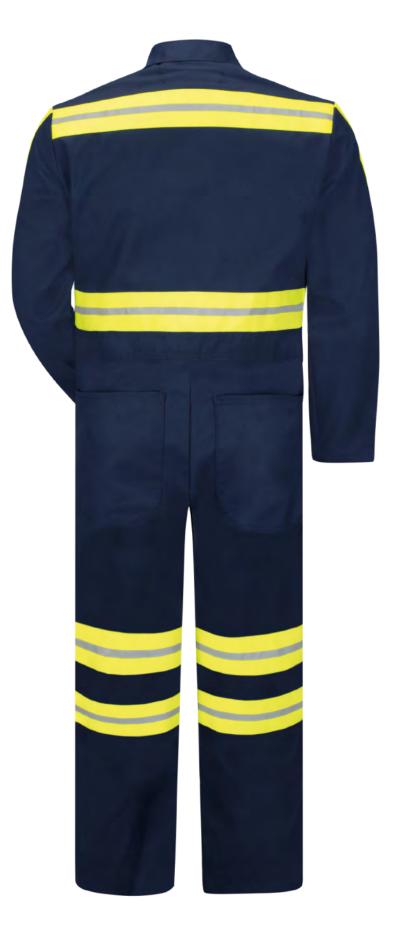

## Coveralls - Oil Repellent

- Keeps buttons and snaps under wraps to prevent paint jobs and surface scratches.
- With a wrinkle-resistant finish, minimum pressing or ironing required.
- Industrial laundry friendly.

#### Coveralls

- Two angled zipper chest pockets, two set-in front slack pockets.
- Adjustable snap closure at sleeve cuff.
- With a wrinkle-resistant finish, minimum pressing or ironing required.
- Industrial laundry friendly.

#### Coveralls