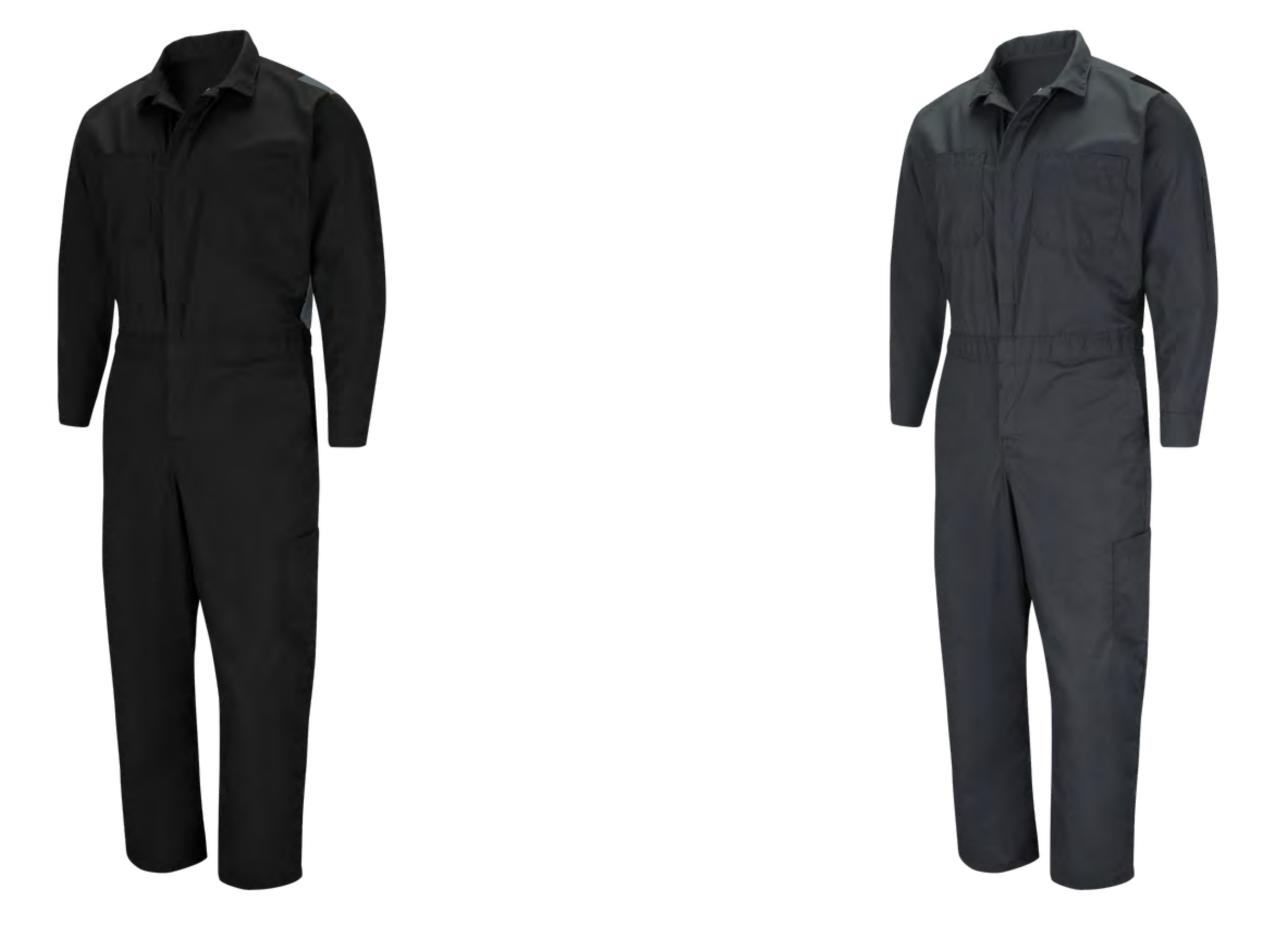

## Coveralls - Oil Repellent

- Keeps buttons and snaps under wraps to prevent paint jobs and surface scratches.
- With a wrinkle-resistant finish, minimum pressing or ironing required.
- Industrial laundry friendly.

#### Coveralls

- Two angled zipper chest pockets, two set-in front slack pockets.
- Adjustable snap closure at sleeve cuff.
- With a wrinkle-resistant finish, minimum pressing or ironing required.
- Industrial laundry friendly.

#### Coveralls