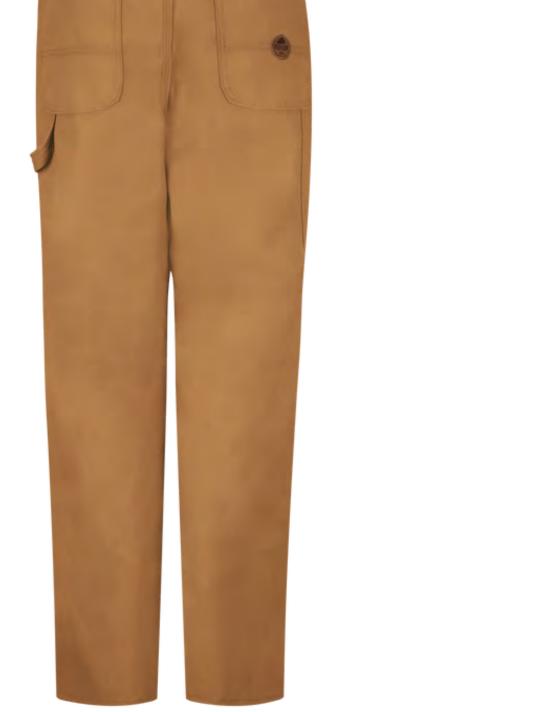

## Men Dungerees

- With a wrinkle-resistant finish, minimum pressing or ironing required.
- Loose Fit features an updated rise that sits slightly below the waist
- Cut through seat and thigh to offer maximum mobility with a straight leg that fits over work boots
- Carpenter style with double-rule pocket and hammer loop.
- Triple-needle felled outseam, seatseam, and felled riser seam.