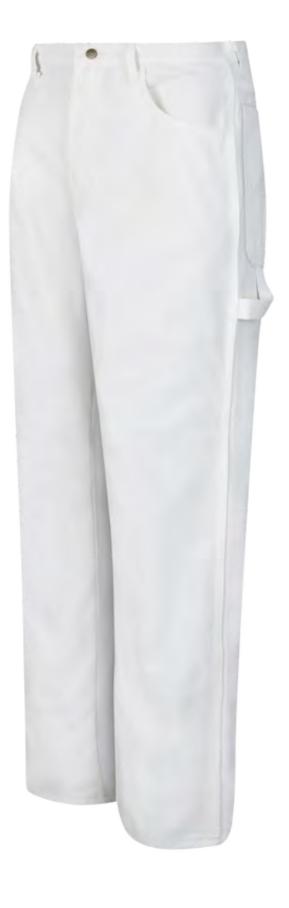

## Men Dungerees

- With a wrinkle-resistant finish, minimum pressing or ironing required.
- Loose Fit features an updated rise that sits slightly below the waist
- Cut through seat and thigh to offer maximum mobility with a straight leg that fits over work boots
- Carpenter style with double-rule pocket and hammer loop.
- Triple-needle felled outseam, seatseam, and felled riser seam.