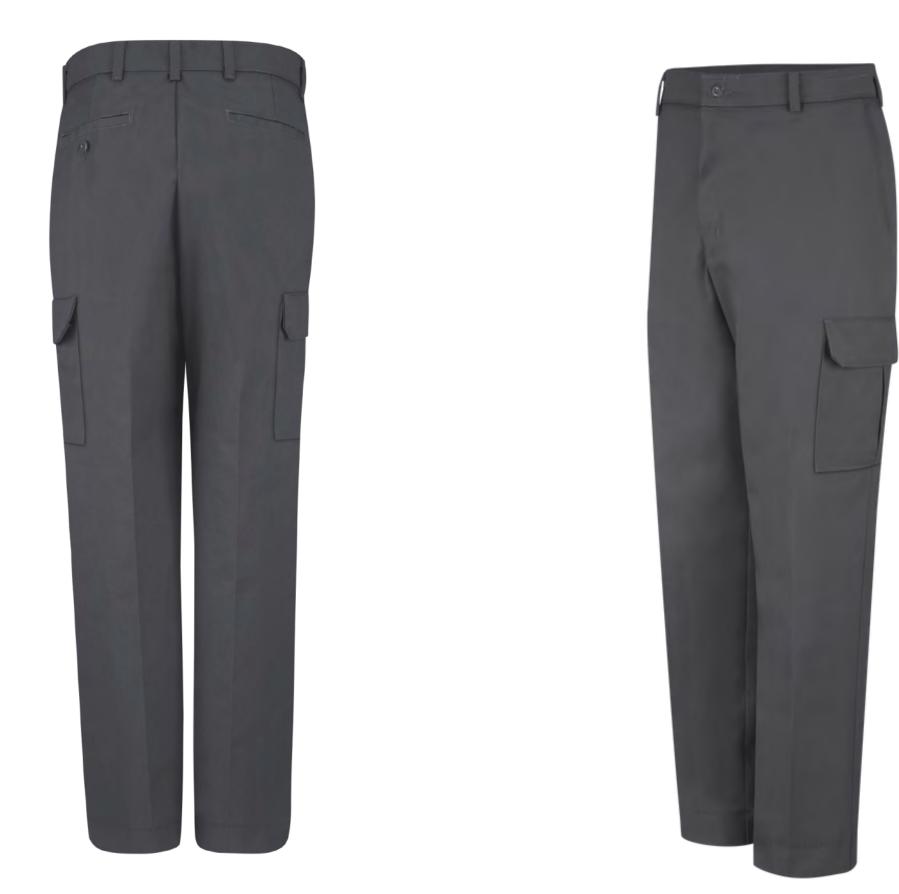

#### Men Pants

#### Men Crew Shorts

- With a wrinkle-resistant finish, minimum pressing or ironing required.
- Fabric has superior color retention.
- Keeps buttons and snaps under wraps to prevent paint jobs and surface scratches.
- Provides durability and all-day comfort