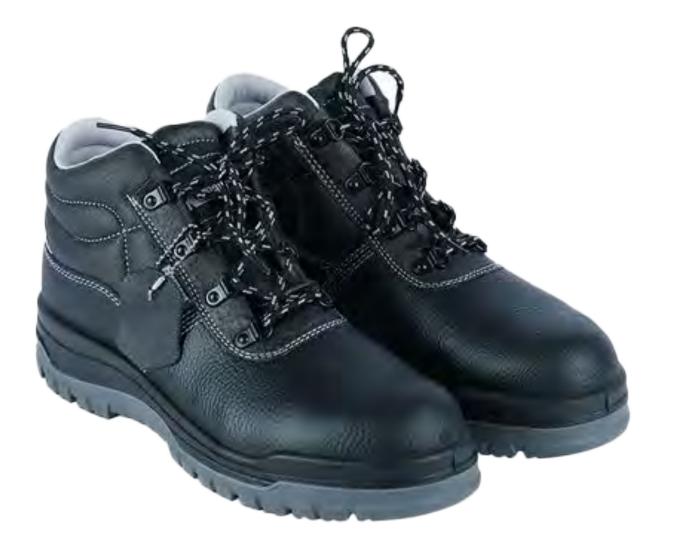

.

#### Coveralls













- Two angled zipper chest pockets, two set-in front slack pockets.
- Adjustable snap closure at sleeve cuff.
- With a wrinkle-resistant finish, minimum pressing or ironing required.
- Industrial laundry friendly.

#### Coveralls







# Safety Apparel





- Keeps buttons and snaps under wraps to prevent paint jobs and surface scratches.
- With a wrinkle-resistant finish, minimum pressing or ironing required.
- Industrial laundry friendly.













- Adjustable back belt for a perfect fit.
- Medium profile styling looks professional and stylish.

### Caps









- Adjustable back belt for a perfect fit.
- Medium profile styling looks professional and stylish.
- Mesh sides and back

### Caps





### Footwear- Steel Toe







#### Footwear- Steel Toe









#### Footwear- Casual





# Corporate Apparel



# Men Corporate Apparel











# Men Suits













# Men Suits



# Men Suit Pants









# Men Suit Pants









### Men Dress Shirts







### Men Dress Shirts











#### Men Smart Shirts











#### Men Dress Pants



# Men Smart Casual Shirts









# Men Smart Polo T Shirts







# Men Smart Polo T Shirts





# Men Casual Pants









# Women Corporate Apparel









# Women Suits





# Women Suit Skirts











### Women Pant Suits









### Women Dress Shirts







### Women Dress Shirts







# Women Casual Skirts







# Women Casual Skirts









#### Women Casual Pants







#### Women Casual Pants







# Stuffed Animals- Tissues Box

.













# Stuffed Animals- Hang Toy