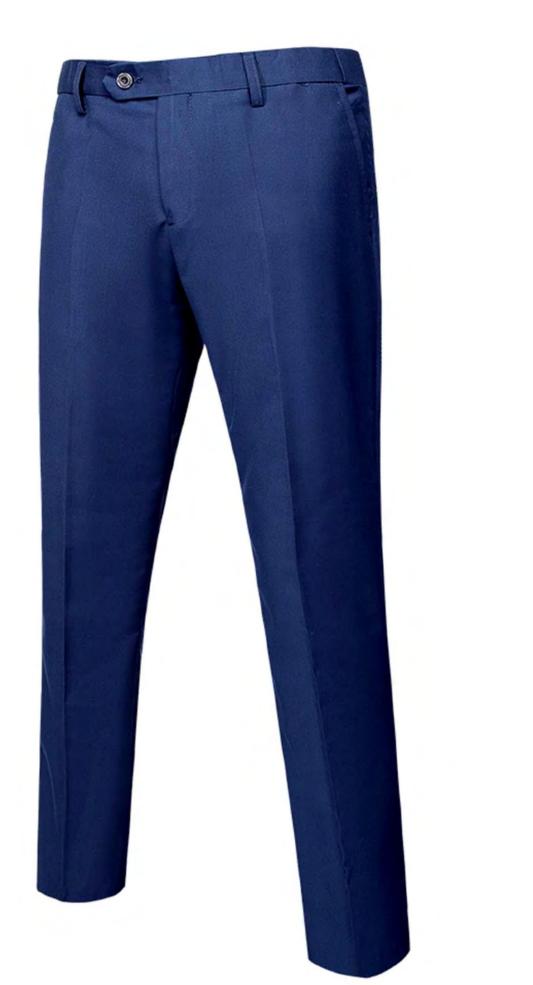

nimum pressing or ironing required.
- Industrial laundry friendly.

#### Coveralls







# Safety Apparel





- Keeps buttons and snaps under wraps to prevent paint jobs and surface scratches.
- With a wrinkle-resistant finish, minimum pressing or ironing required.
- Industrial laundry friendly.













- Adjustable back belt for a perfect fit.
- Medium profile styling looks professional and stylish.

### Caps









- Adjustable back belt for a perfect fit.
- Medium profile styling looks professional and stylish.
- Mesh sides and back

### Caps





### Footwear- Steel Toe







#### Footwear- Steel Toe









#### Footwear- Casual





# Corporate Apparel



# Men Corporate Apparel











# Men Suits













# Men Suits



# Men Suit Pants









# Men Suit Pants









### Men Dress Shirts







### Men Dress Shirts











#### Men Smart Shirts











#### Men Dress Pants



# Men Smart Casual Shirts









# Men Smart Polo T Shirts







# Men Smart Polo T Shirts





# Men Casual Pants









# Women Corporate Apparel









# Women Suits





# Women Suit Skirts











### Women Pant Suits









### Women Dress Shirts







### Women Dress Shirts







# Women Casual Skirts







# Women Casual Skirts









#### Women Casual Pants







#### Women Casual Pants







# Stuffed Animals- Tissues Box

.













# Stuffed Animals- Hang Toys



























## Merch-Brand T Shirt







# Merch-Slogan T Shirt



Customizable with Embroidered, Printed Company Logos & Designs according to the client requi