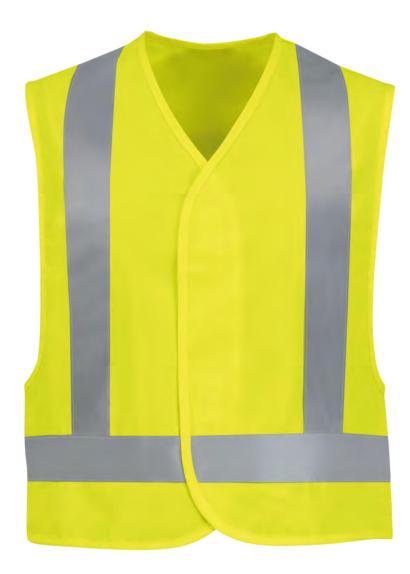

# Safety Apparel

- Keeps buttons and snaps under wraps to prevent paint jobs and surface scratches.
- With a wrinkle-resistant finish, minimum pressing or ironing required.
- Industrial laundry friendly.

- Adjustable back belt for a perfect fit.
- Medium profile styling looks professional and stylish.

### Caps

- Adjustable back belt for a perfect fit.
- Medium profile styling looks professional and stylish.
- Mesh sides and back