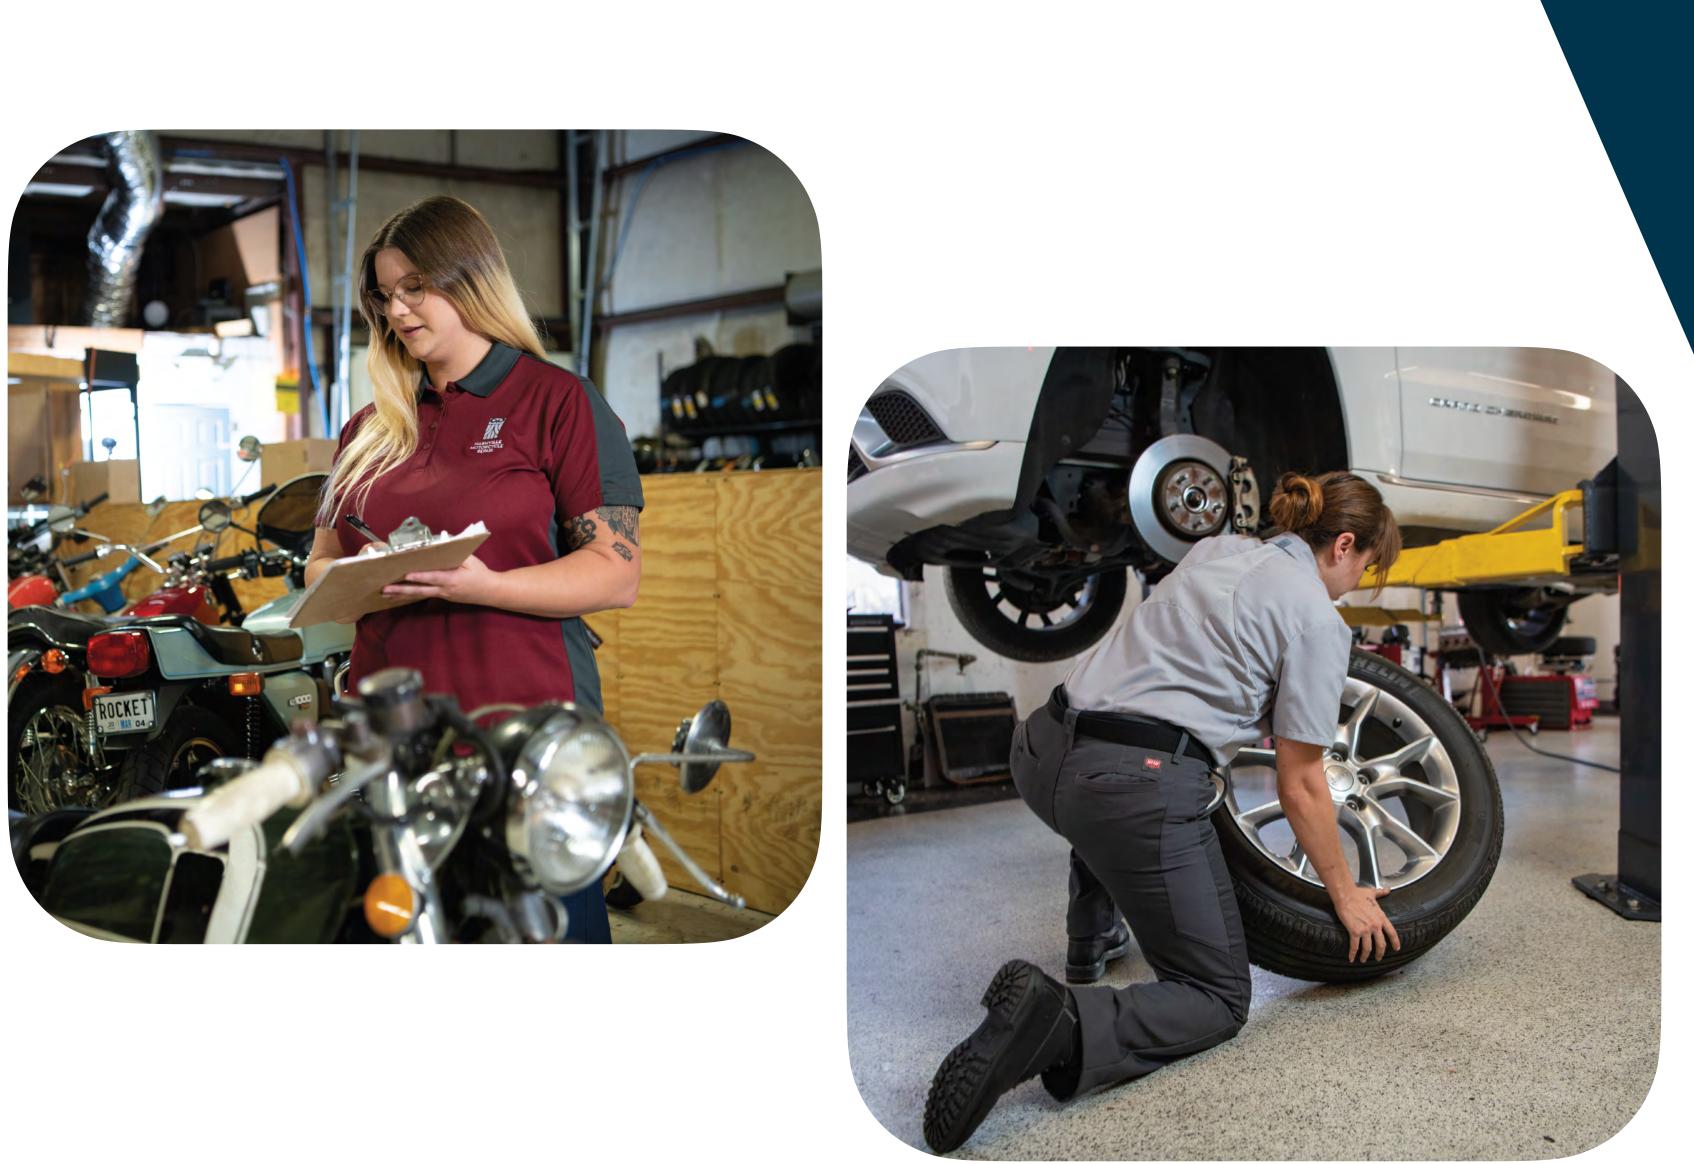

#### Workshop Attire Collection- Women

#### Women Workshop Shirts- Back Support

- Repels oil and oil-based fluids keeping garments looking new longer.
- Lightweight, durable fabric keeping rips and repairs minimal.
- Keeps buttons and snaps under wraps to prevent paint jobs and surface scratches