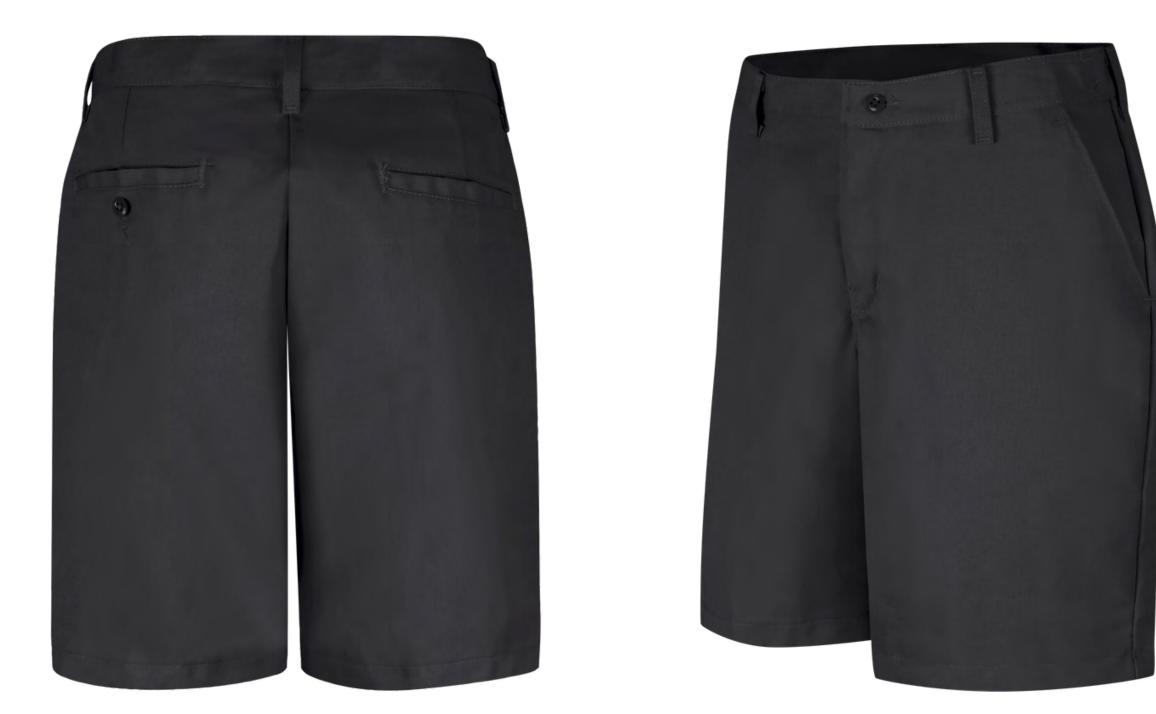

#### Men Crew Shorts

- With a wrinkle-resistant finish, minimum pressing or ironing required.
- Fabric has superior color retention.
- Keeps buttons and snaps under wraps to prevent paint jobs and surface scratches.
- Provides durability and all-day comfort