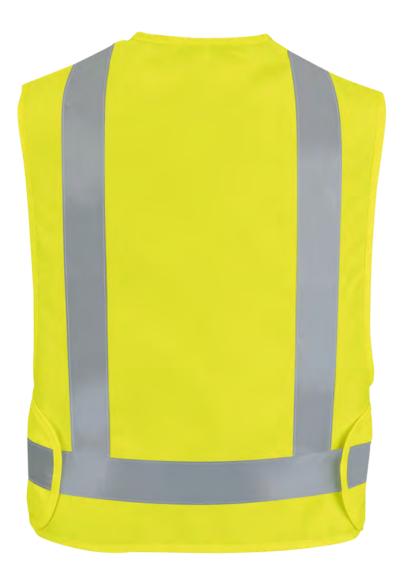

# Safety Apparel

- Keeps buttons and snaps under wraps to prevent paint jobs and surface scratches.
- With a wrinkle-resistant finish, minimum pressing or ironing required.
- Industrial laundry friendly.

- Adjustable back belt for a perfect fit.
- Medium profile styling looks professional and stylish.

### Caps

- Adjustable back belt for a perfect fit.
- Medium profile styling looks professional and stylish.
- Mesh sides and back