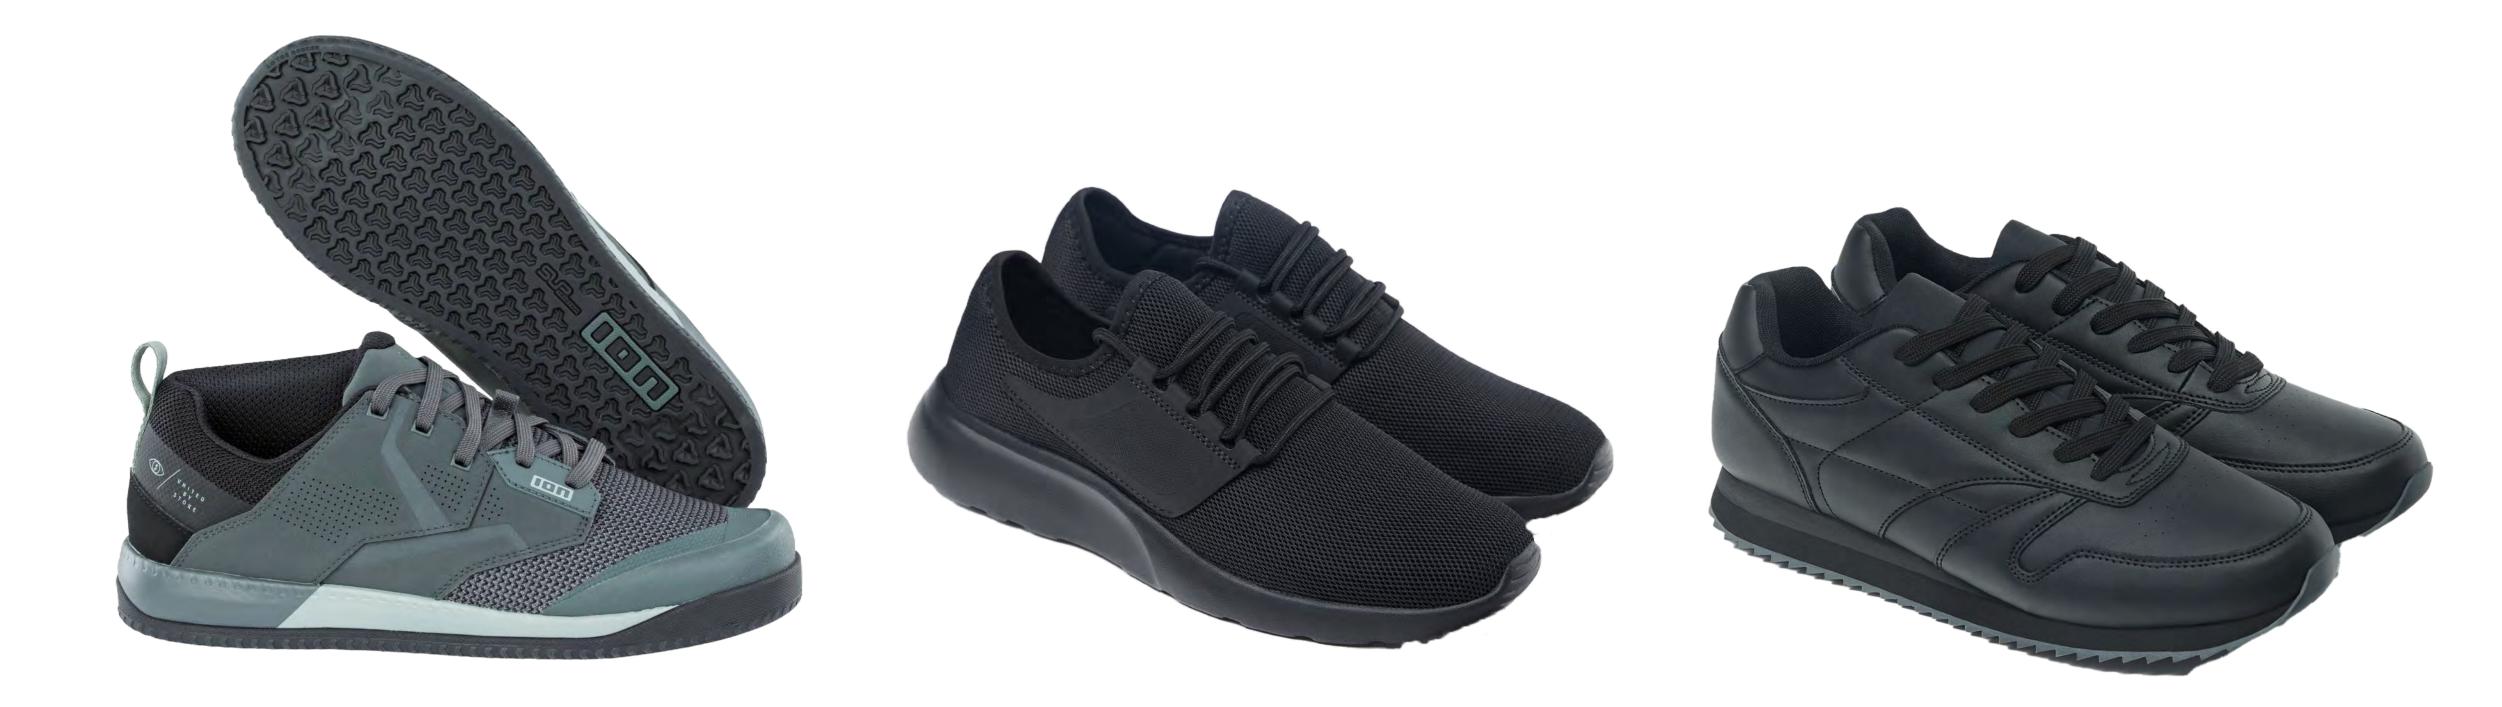

- Two angled zipper chest pockets, two set-in front slack pockets.
- Adjustable snap closure at sleeve cuff.
- With a wrinkle-resistant finish, minimum pressing or ironing required.
- Industrial laundry friendly.

#### Coveralls







# Safety Apparel





- Keeps buttons and snaps under wraps to prevent paint jobs and surface scratches.
- With a wrinkle-resistant finish, minimum pressing or ironing required.
- Industrial laundry friendly.













- Adjustable back belt for a perfect fit.
- Medium profile styling looks professional and stylish.

### Caps









- Adjustable back belt for a perfect fit.
- Medium profile styling looks professional and stylish.
- Mesh sides and back

### Caps





### Footwear- Steel Toe







#### Footwear- Steel Toe









#### Footwear- Casual





# Corporate Apparel



# Men Corporate Apparel











# Men Suits













# Men Suits



# Men Suit Pants









# Men Suit Pants









### Men Dress Shirts







### Men Dress Shirts











#### Men Smart Shirts











#### Men Dress Pants



# Men Smart Casual Shirts









# Men Smart Polo T Shirts







# Men Smart Polo T Shirts





# Men Casual Pants









# Women Corporate Apparel









# Women Suits





# Women Suit Skirts











### Women Pant Suits









### Women Dress Shirts







### Women Dress Shirts







# Women Casual Skirts







# Women Casual Skirts









#### Women Casual Pants







#### Women Casual Pants







# Stuffed Animals- Tissues Box

.













# Stuffed Animals- Hang Toys



























##