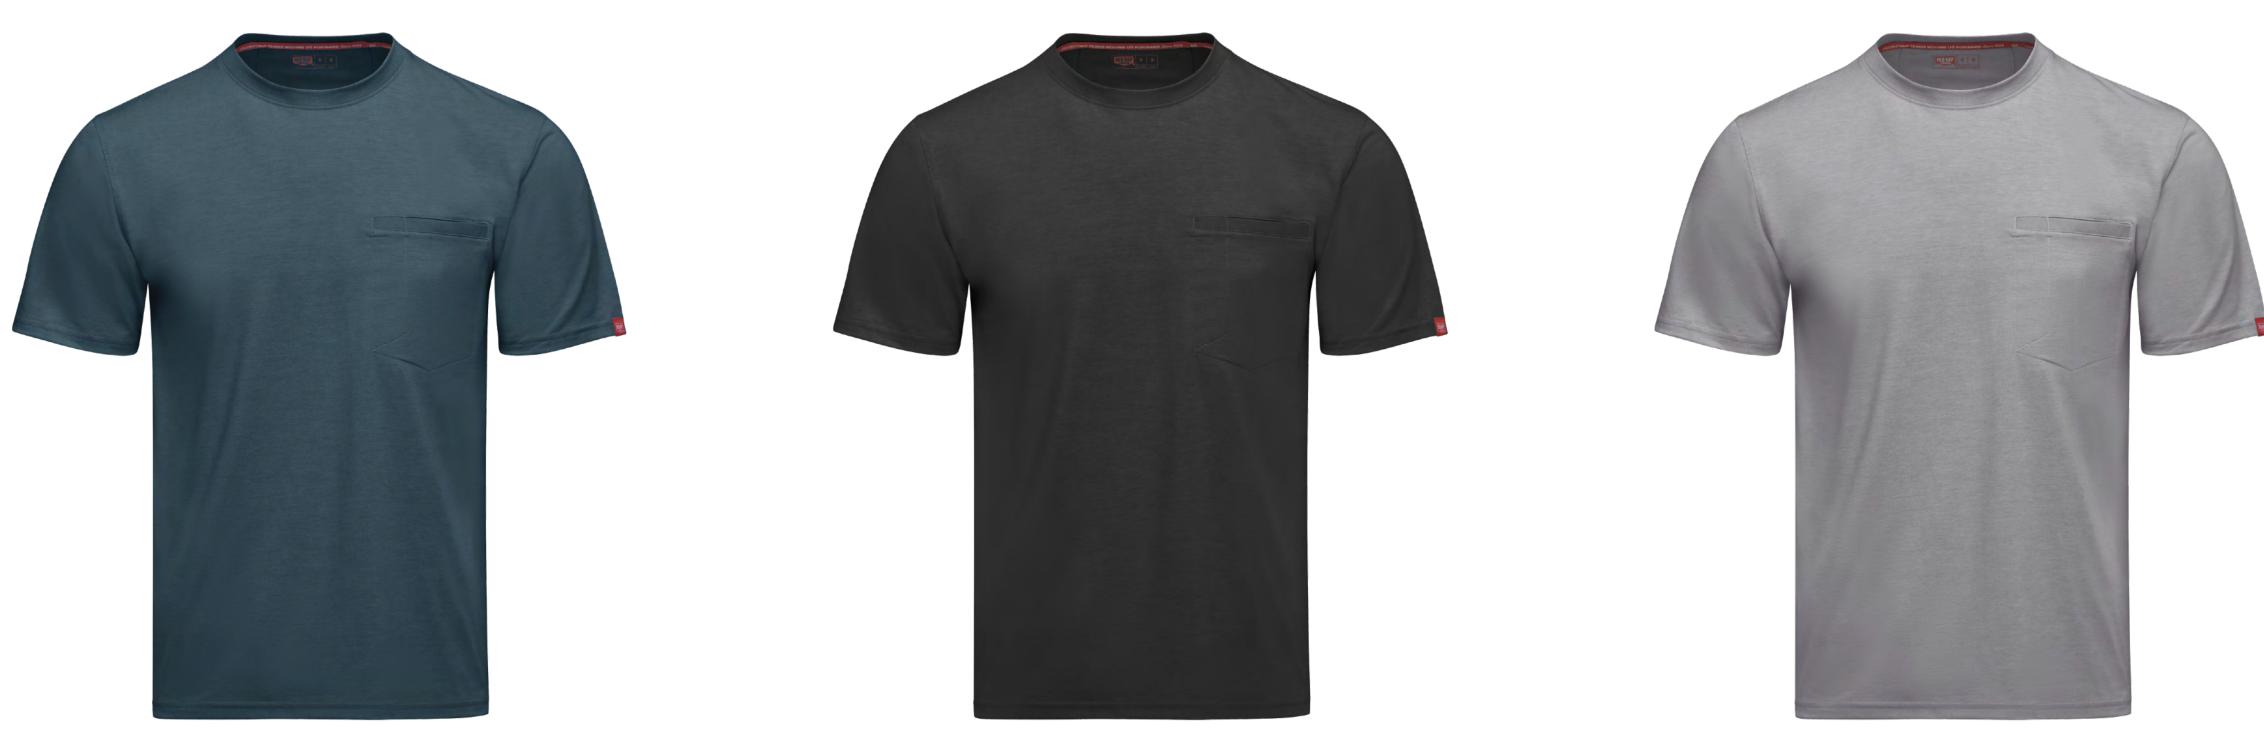

rface scratches





#### Men Workshop Shirts- Air flow



- Lightweight, durable fabric keeping rips and repairs minimal.
- Provides extra stretch.
- Keeps buttons and snaps under wraps to prevent paint jobs and surface scratches.
- Ventilated Back Panel for Air Flow





## Men Workshop Shirts



- Lightweight, durable fabric keeping rips and repairs minimal.
- Provides extra stretch.







• Draws moisture away from the body

Customizable with Embroidered, Printed Company Logos & Designs according to the client requirements

#### Men Workshop Polo T Shirts







- Draws moisture away from the body.
- Hidden Arm Pocket



#### Men Workshop Polo T Shirt



• Draws moisture away from the body





## Men Cooling T Shirt



• Draws moisture away from the body





## Men Cooling T Shirt



• Draws moisture away from the body





## Men High Vis Shirt



- Lightweight, durable fabric keeping rips and repairs minimal.
- Provides extra stretch.
- High Visibility Fluorescent Colors









- With a wrinkle-resistant finish, minimum pressing or ironing required.
- Fabric has superior color retention.
- Provides durability and all-day comfort

#### Men Pants









#### Men Crew Shorts



- With a wrinkle-resistant finish, minimum pressing or ironing required.
- Fabric has superior color retention.
- Keeps buttons and snaps under wraps to prevent paint jobs and surface scratches.
- Provides durability and all-day comfort









## Men Dungerees





- With a wrinkle-resistant finish, minimum pressing or ironing required.
- Loose Fit features an updated rise that sits sligh