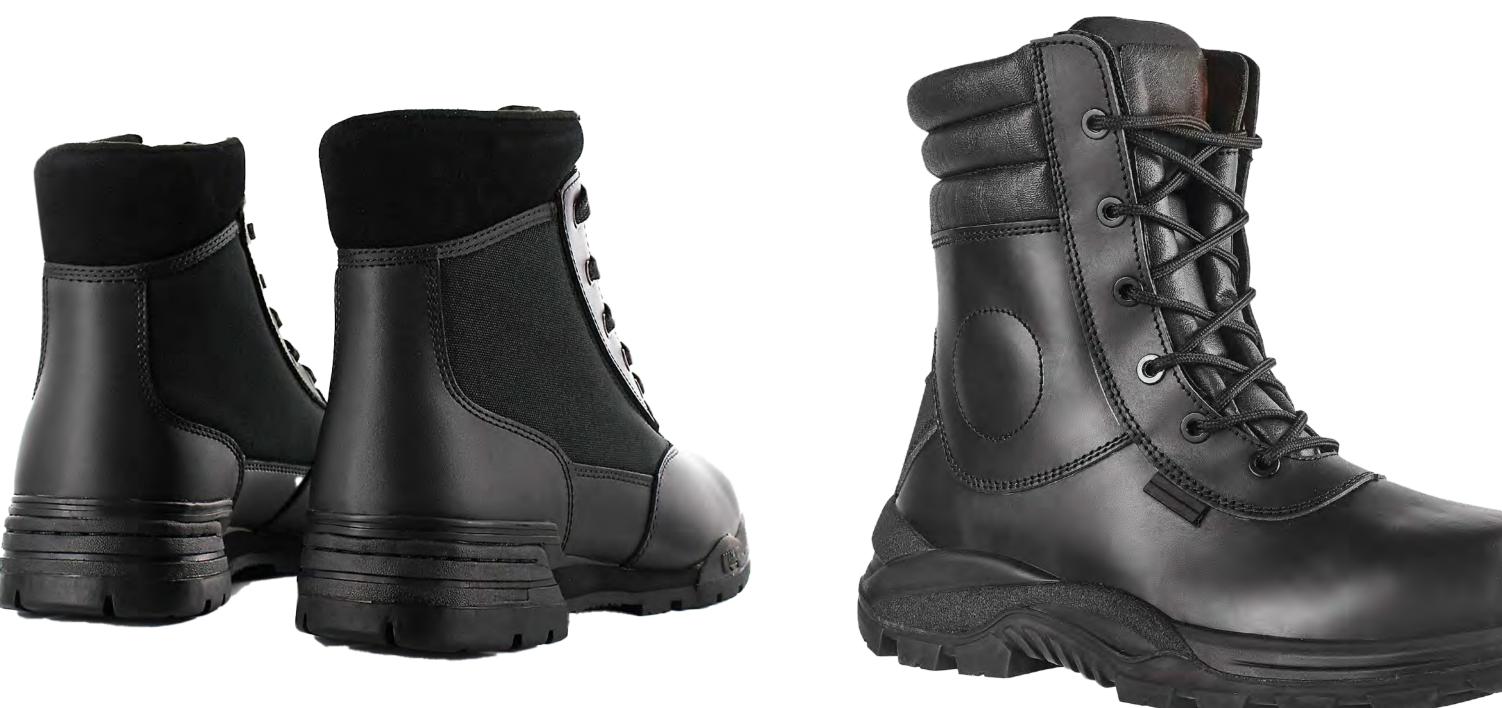

#### Coveralls













- Two angled zipper chest pockets, two set-in front slack pockets.
- Adjustable snap closure at sleeve cuff.
- With a wrinkle-resistant finish, minimum pressing or ironing required.
- Industrial laundry friendly.

#### Coveralls







# Safety Apparel





- Keeps buttons and snaps under wraps to prevent paint jobs and surface scratches.
- With a wrinkle-resistant finish, minimum pressing or ironing required.
- Industrial laundry friendly.













- Adjustable back belt for a perfect fit.
- Medium profile styling looks professional and stylish.

### Caps









- Adjustable back belt for a perfect fit.
- Medium profile styling looks professional and stylish.
- Mesh sides and back

### Caps





### Footwear- Steel Toe







#### Footwear- Steel Toe









#### Footwear- Casual





# Corporate Apparel



# Men Corporate Apparel











# Men Suits













# Men Suits



# Men Suit Pants









# Men Suit Pants









### Men Dress Shirts







### Men Dress Shirts











#### Men Smart Shirts











#### Men Dress Pants



# Men Smart Casual Shirts









# Men Smart Polo T Shirts







# Men Smart Polo T Shirts





# Men Casual Pants









# Women Corporate Apparel









# Women Suits





# Women Suit Skirts











### Women Pant Suits









### Women Dress Shirts







### Women Dress Shirts







# Women Casual Skirts







# Women Casual Skirts









#### Women Casual Pants







#### Women Casual Pants







# Stuffed Animals- Tissues Box

.













# Stuffed Animals- Hang Toys