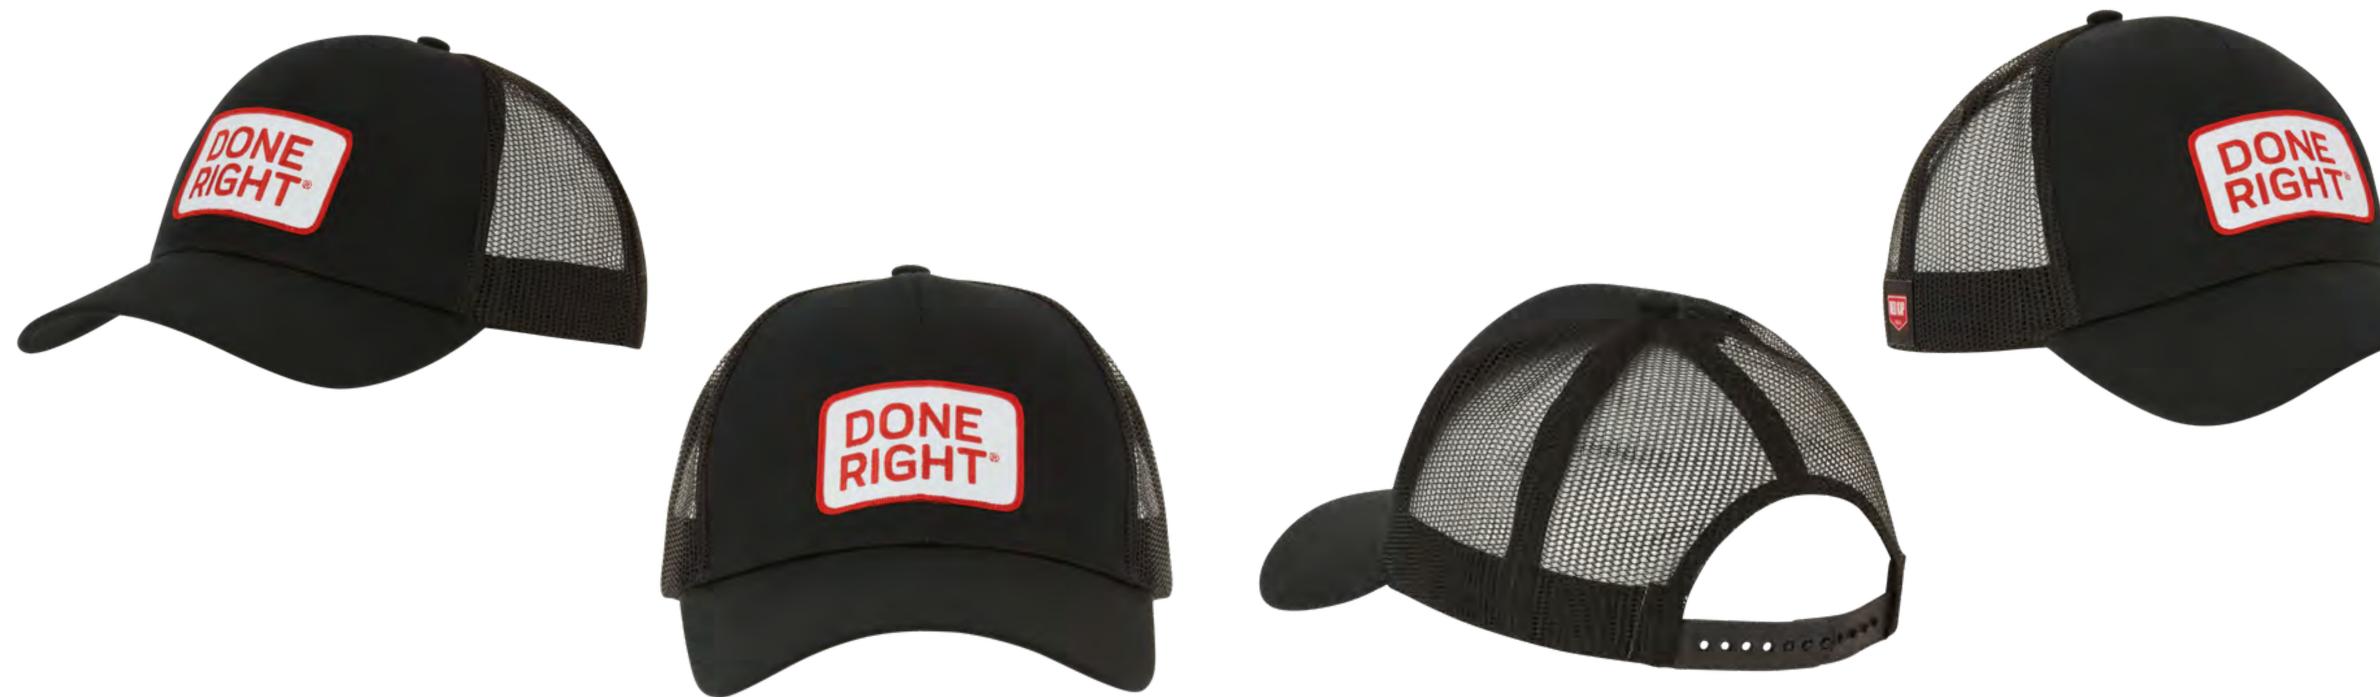

- Keeps buttons and snaps under wraps to prevent paint jobs and surface scratches.
- With a wrinkle-resistant finish, minimum pressing or ironing required.
- Industrial laundry friendly.

#### Coveralls













- Two angled zipper chest pockets, two set-in front slack pockets.
- Adjustable snap closure at sleeve cuff.
- With a wrinkle-resistant finish, minimum pressing or ironing required.
- Industrial laundry friendly.

#### Coveralls







# Safety Apparel





- Keeps buttons and snaps under wraps to prevent paint jobs and surface scratches.
- With a wrinkle-resistant finish, minimum pressing or ironing required.
- Industrial laundry friendly.













- Adjustable back belt for a perfect fit.
- Medium profile styling looks professional and stylish.

### Caps









- Adjustable back belt for a perfect fit.
- Medium profile styling looks professional and stylish.
- Mesh sides and back

### Caps





### Footwear- Steel Toe







#### Footwear- Steel Toe









#### Footwear- Casual





# Corporate Apparel



# Men Corporate Apparel











# Men Suits













# Men Suits



# Men Suit Pants









# Men Suit Pants









### Men Dress Shirts







### Men Dress Shirts











#### Men Smart Shirts











#### Men Dress Pants



# Men Smart Casual Shirts









# Men Smart Polo T Shirts







# Men Smart Polo T Shirts





# Men Casual Pants









# Women Corporate Apparel









# Women Suits





# Women Suit Skirts











### Women Pant Suits









### Women Dress Shirts







### Women Dress Shirts







#