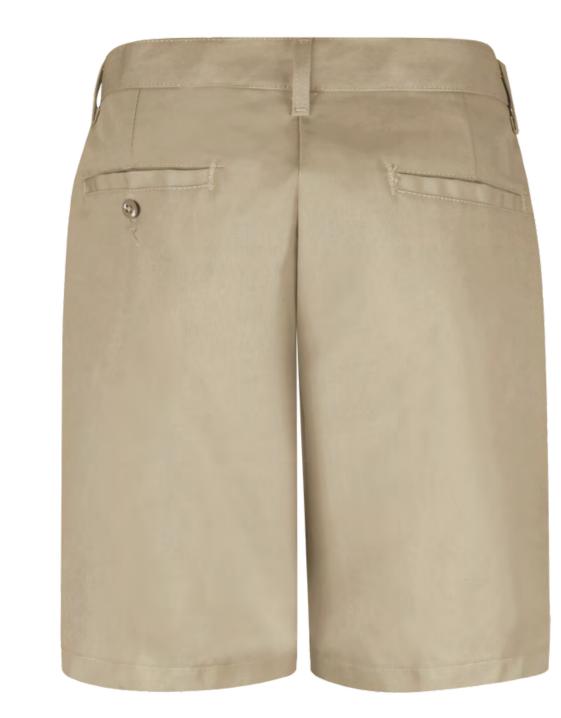

#### Men Crew Shorts

- With a wrinkle-resistant finish, minimum pressing or ironing required.
- Fabric has superior color retention.
- Keeps buttons and snaps under wraps to prevent paint jobs and surface scratches.
- Provides durability and all-day comfort