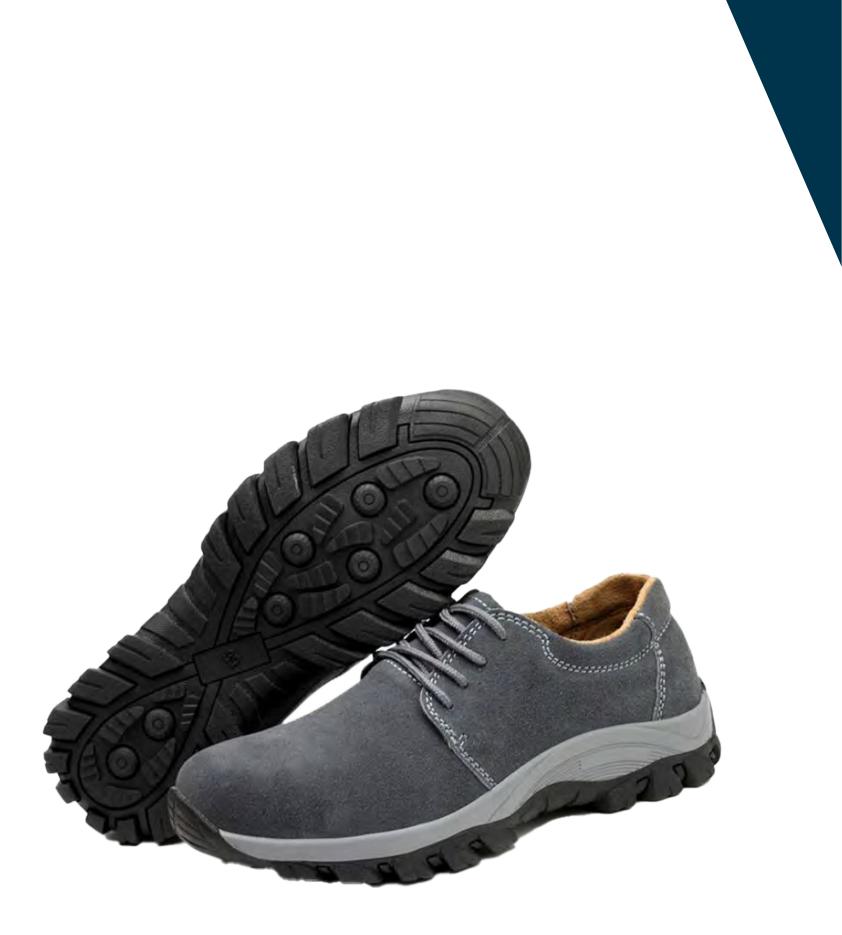

- Industrial laundry friendly.

#### Coveralls













- Two angled zipper chest pockets, two set-in front slack pockets.
- Adjustable snap closure at sleeve cuff.
- With a wrinkle-resistant finish, minimum pressing or ironing required.
- Industrial laundry friendly.

#### Coveralls







# Safety Apparel





- Keeps buttons and snaps under wraps to prevent paint jobs and surface scratches.
- With a wrinkle-resistant finish, minimum pressing or ironing required.
- Industrial laundry friendly.













- Adjustable back belt for a perfect fit.
- Medium profile styling looks professional and stylish.

### Caps









- Adjustable back belt for a perfect fit.
- Medium profile styling looks professional and stylish.
- Mesh sides and back

### Caps





### Footwear- Steel Toe







#### Footwear- Steel Toe









#### Footwear- Casual





# Corporate Apparel



# Men Corporate Apparel











# Men Suits













# Men Suits



# Men Suit Pants









# Men Suit Pants









### Men Dress Shirts







### Men Dress Shirts











#### Men Smart Shirts











#### Men Dress Pants



# Men Smart Casual Shirts









# Men Smart Polo T Shirts







# Men Smart Polo T Shirts





# Men Casual Pants









# Women Corporate Apparel









# Women Suits





# Women Suit Skirts











### Women Pant Suits









### Women Dress Shirts







### Women Dress Shirts







# Women Casual Skirts







# Women Casual Skirts









#### Women Casual Pants







#### Women Casual Pants







# Stuffed Animals- Tissues Box

.