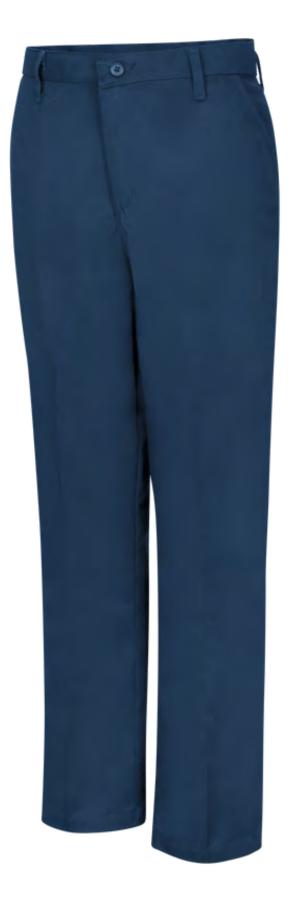

d felled riser seam.







#### Workshop Attire Collection- Women









## CONTRACTOR

#### Women Workshop Shirts- Back Support



- Repels oil and oil-based fluids keeping garments looking new longer.
- Lightweight, durable fabric keeping rips and repairs minimal.
- Keeps buttons and snaps under wraps to prevent paint jobs and surface scratches

Customizable with Embroidered, Printed Company Logos & Designs according to the client requirements

new longer. hal. os and surface scratches







• Draws moisture away from the body

#### Women Workshop Polo T Shirt





• Draws moisture away from the body











- With a wrinkle-resistant finish, minimum pressing or ironing required.
- Fabric has superior color retention.
- Provides durability and all-day comfort

#### Women Pants











- With a wrinkle-resistant finish, minimum pressing or ironing required.
- Fabric has superior color retention.
- Keeps buttons and snaps under wraps to prevent paint jobs and surface scratches.
- Provides durability and all-day comfort

#### Women Crew Shorts







#### Outerwear Collection-Unisex









- Handy Sleeve Pocket keeps pens, gauges and small tools within reach.
- Black Quilted Lining provides added warmth.
- Industrial laundry friendly.

#### Jackets











- Handy Sleeve Pocket keeps pens, gauges and small tools within reach.
- Black Quilted Lining provides added warmth.
- Industrial laundry friendly.

#### Jackets













- Handy Sleeve Pocket keeps pens, gauges and small tools within reach.
- Keeps buttons and snaps under wraps to prevent paint jobs and