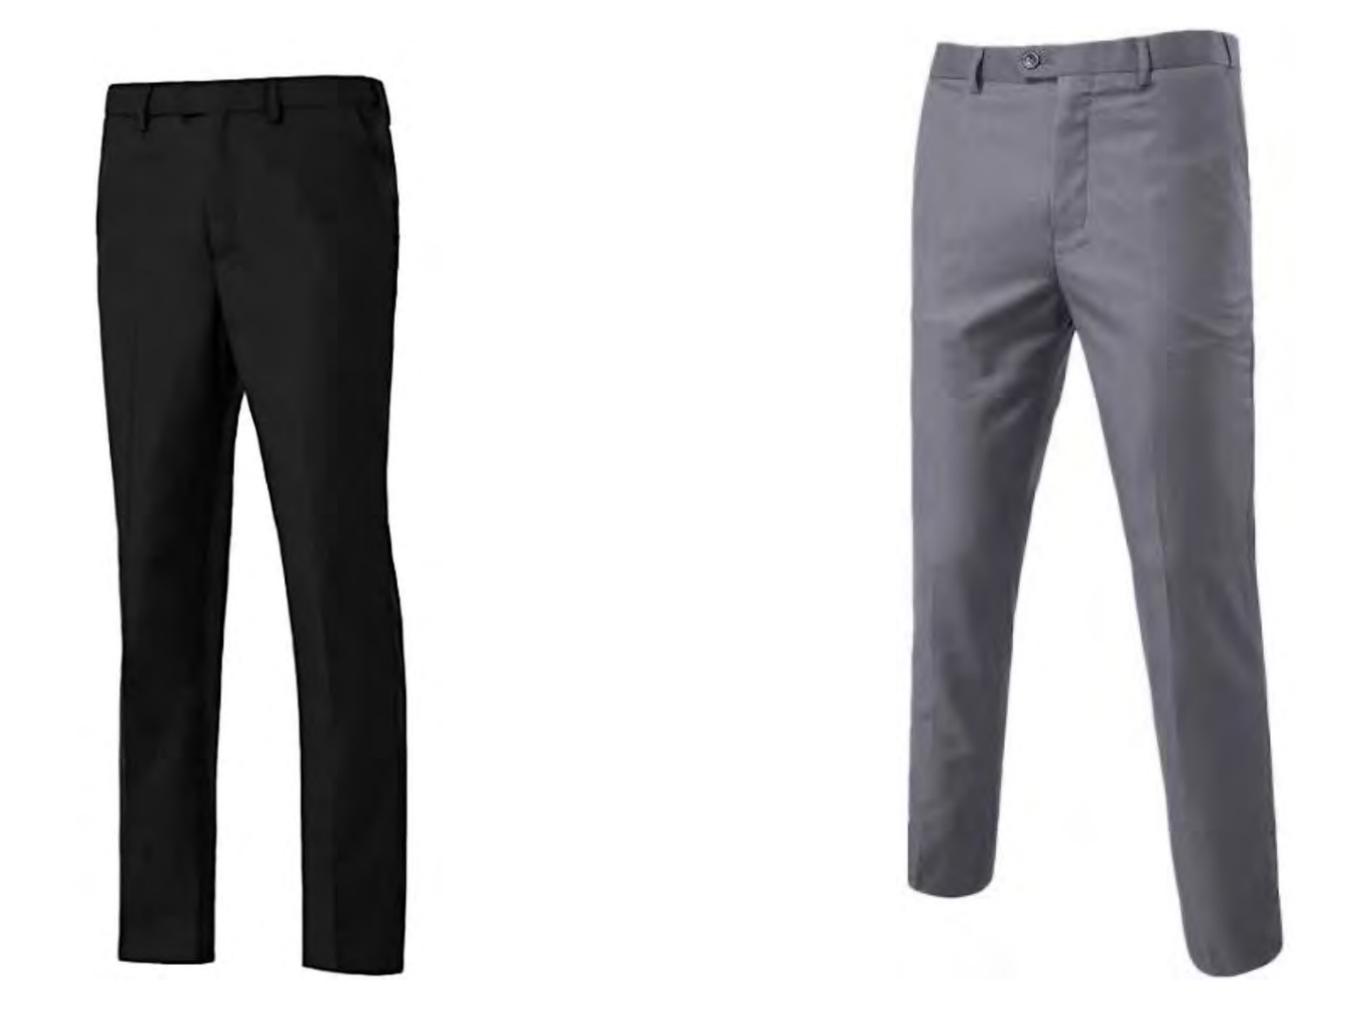

mum pressing or ironing required.
- Industrial laundry friendly.

#### Coveralls







# Safety Apparel





- Keeps buttons and snaps under wraps to prevent paint jobs and surface scratches.
- With a wrinkle-resistant finish, minimum pressing or ironing required.
- Industrial laundry friendly.













- Adjustable back belt for a perfect fit.
- Medium profile styling looks professional and stylish.

### Caps









- Adjustable back belt for a perfect fit.
- Medium profile styling looks professional and stylish.
- Mesh sides and back

### Caps





### Footwear- Steel Toe







#### Footwear- Steel Toe









#### Footwear- Casual





# Corporate Apparel



# Men Corporate Apparel











# Men Suits













# Men Suits



# Men Suit Pants









# Men Suit Pants









### Men Dress Shirts







### Men Dress Shirts











#### Men Smart Shirts











#### Men Dress Pants



# Men Smart Casual Shirts









# Men Smart Polo T Shirts







# Men Smart Polo T Shirts





# Men Casual Pants









# Women Corporate Apparel









# Women Suits





# Women Suit Skirts











### Women Pant Suits









### Women Dress Shirts







### Women Dress Shirts







# Women Casual Skirts







# Women Casual Skirts









#### Women Casual Pants







#### Women Casual Pants







# Stuffed Animals- Tissues Box

.













# Stuffed Animals- Hang Toys



























## Merch-Brand T Shirt







# Merch-Slogan T Shirt



Customizable with Embroidered, Printed Company Logos & Designs according to the client require