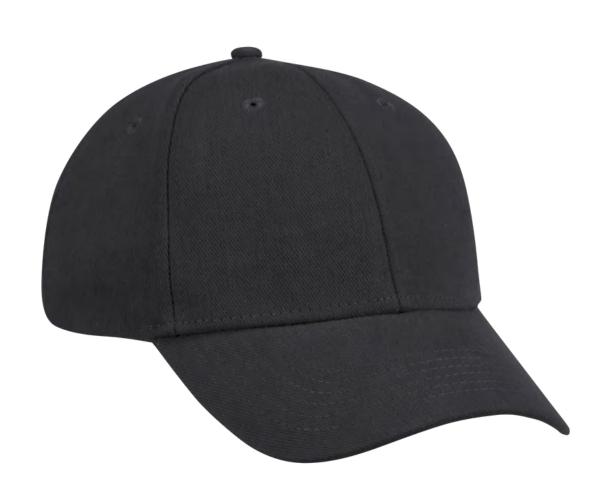

### Caps

- Adjustable back belt for a perfect fit.
- Medium profile styling looks professional and stylish.
- Mesh sides and back

### Caps