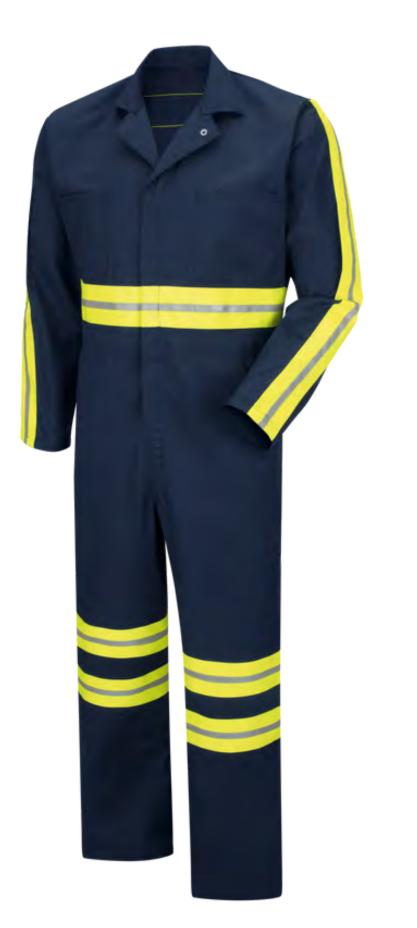

## Coveralls - Oil Repellent

- Keeps buttons and snaps under wraps to prevent paint jobs and surface scratches.
- With a wrinkle-resistant finish, minimum pressing or ironing required.
- Industrial laundry friendly.

#### Coveralls

- Two angled zipper chest pockets, two set-in front slack pockets.
- Adjustable snap closure at sleeve cuff.
- With a wrinkle-resistant finish, minimum pressing or ironing required.
- Industrial laundry friendly.

#### Coveralls