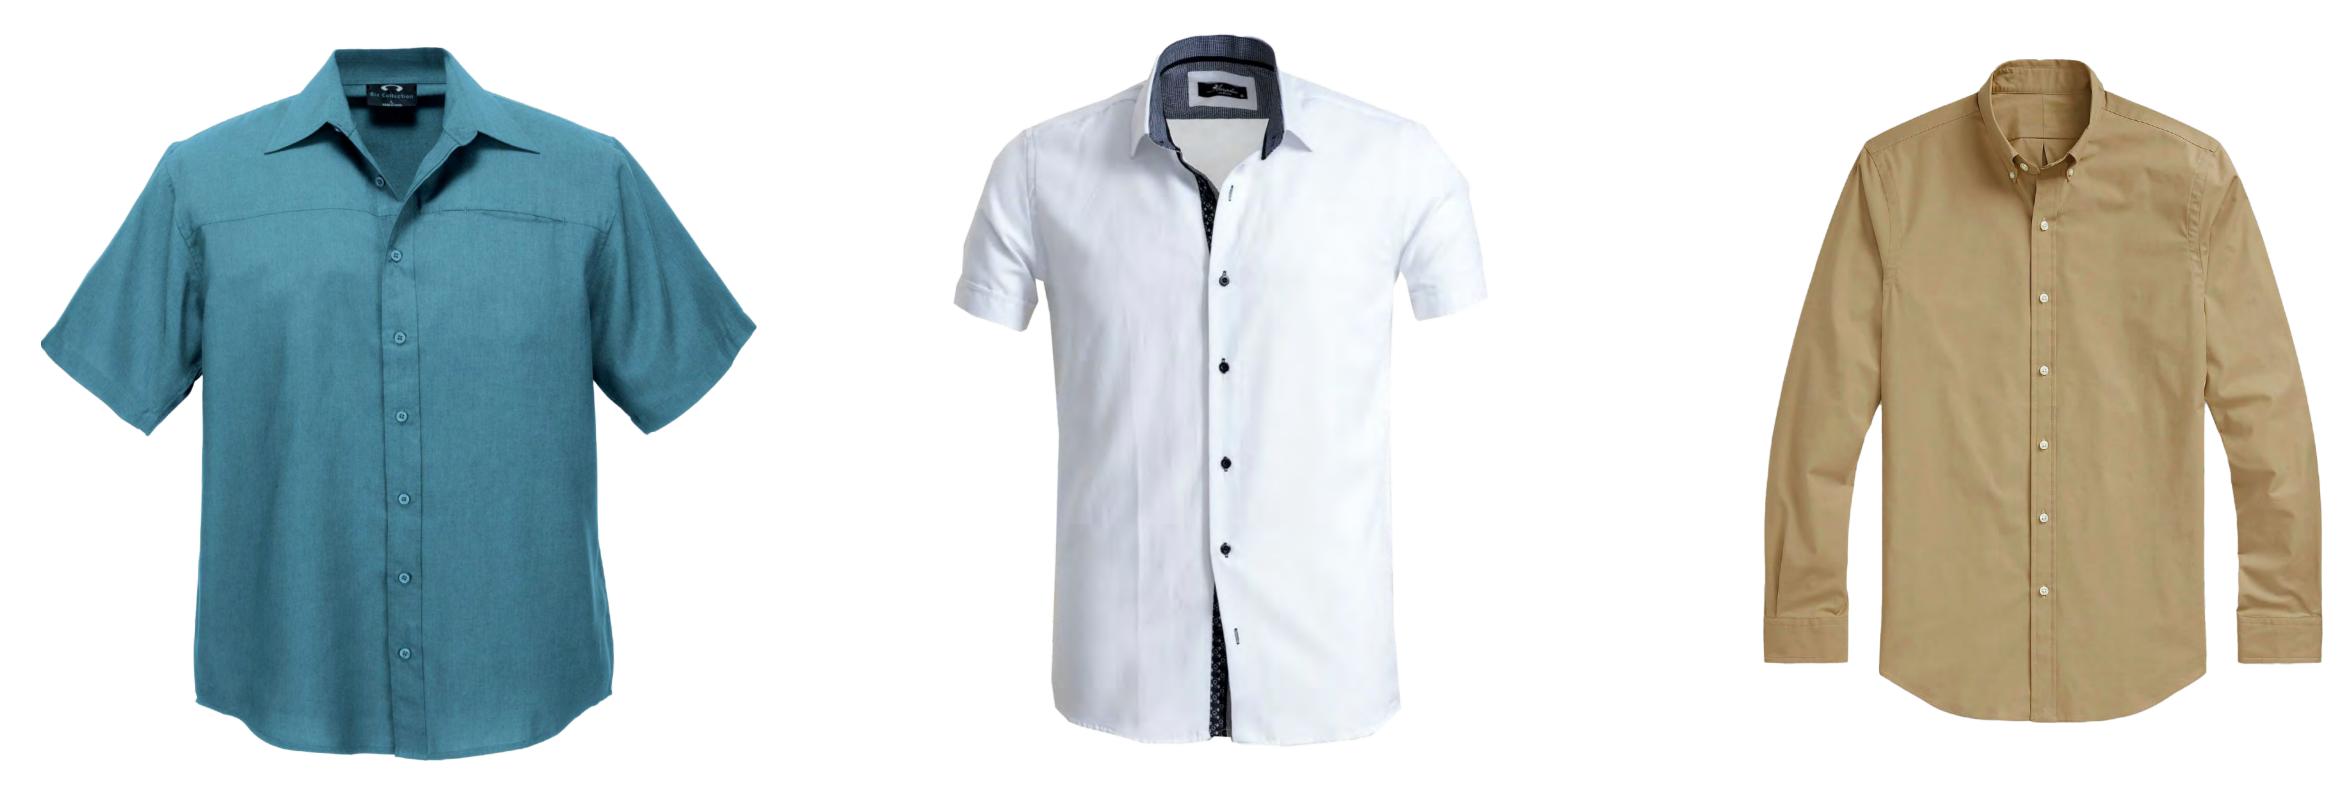

Safety Apparel





- Keeps buttons and snaps under wraps to prevent paint jobs and surface scratches.
- With a wrinkle-resistant finish, minimum pressing or ironing required.
- Industrial laundry friendly.













- Adjustable back belt for a perfect fit.
- Medium profile styling looks professional and stylish.

### Caps









- Adjustable back belt for a perfect fit.
- Medium profile styling looks professional and stylish.
- Mesh sides and back

### Caps





### Footwear- Steel Toe







#### Footwear- Steel Toe









#### Footwear- Casual





# Corporate Apparel



# Men Corporate Apparel











# Men Suits













# Men Suits



# Men Suit Pants









# Men Suit Pants









### Men Dress Shirts







### Men Dress Shirts











#### Men Smart Shirts











#### Men Dress Pants



# Men Smart Casual Shirts









# Men Smart Polo T Shirts







# Men Smart Polo T Shirts





# Men Casual Pants









# Women Corporate Apparel









# Women Suits





# Women Suit Skirts











### Women Pant Suits









### Women Dress Shirts







### Women Dress Shirts







# Women Casual Skirts







# Women Casual Skirts









#### Women Casual Pants







#### Women Casual Pants







# Stuffed Animals- Tissues Box

.













# Stuffed Animals- Hang Toys



























## Merch-Brand T Shirt







# Merch-Slogan T Shirt



Customizable with Embroidered, Printed Company Logos & Designs according to the client requirements

# **CAR GUY**

 Like a regular car guy, only cooler.
See Also: All knowing about c