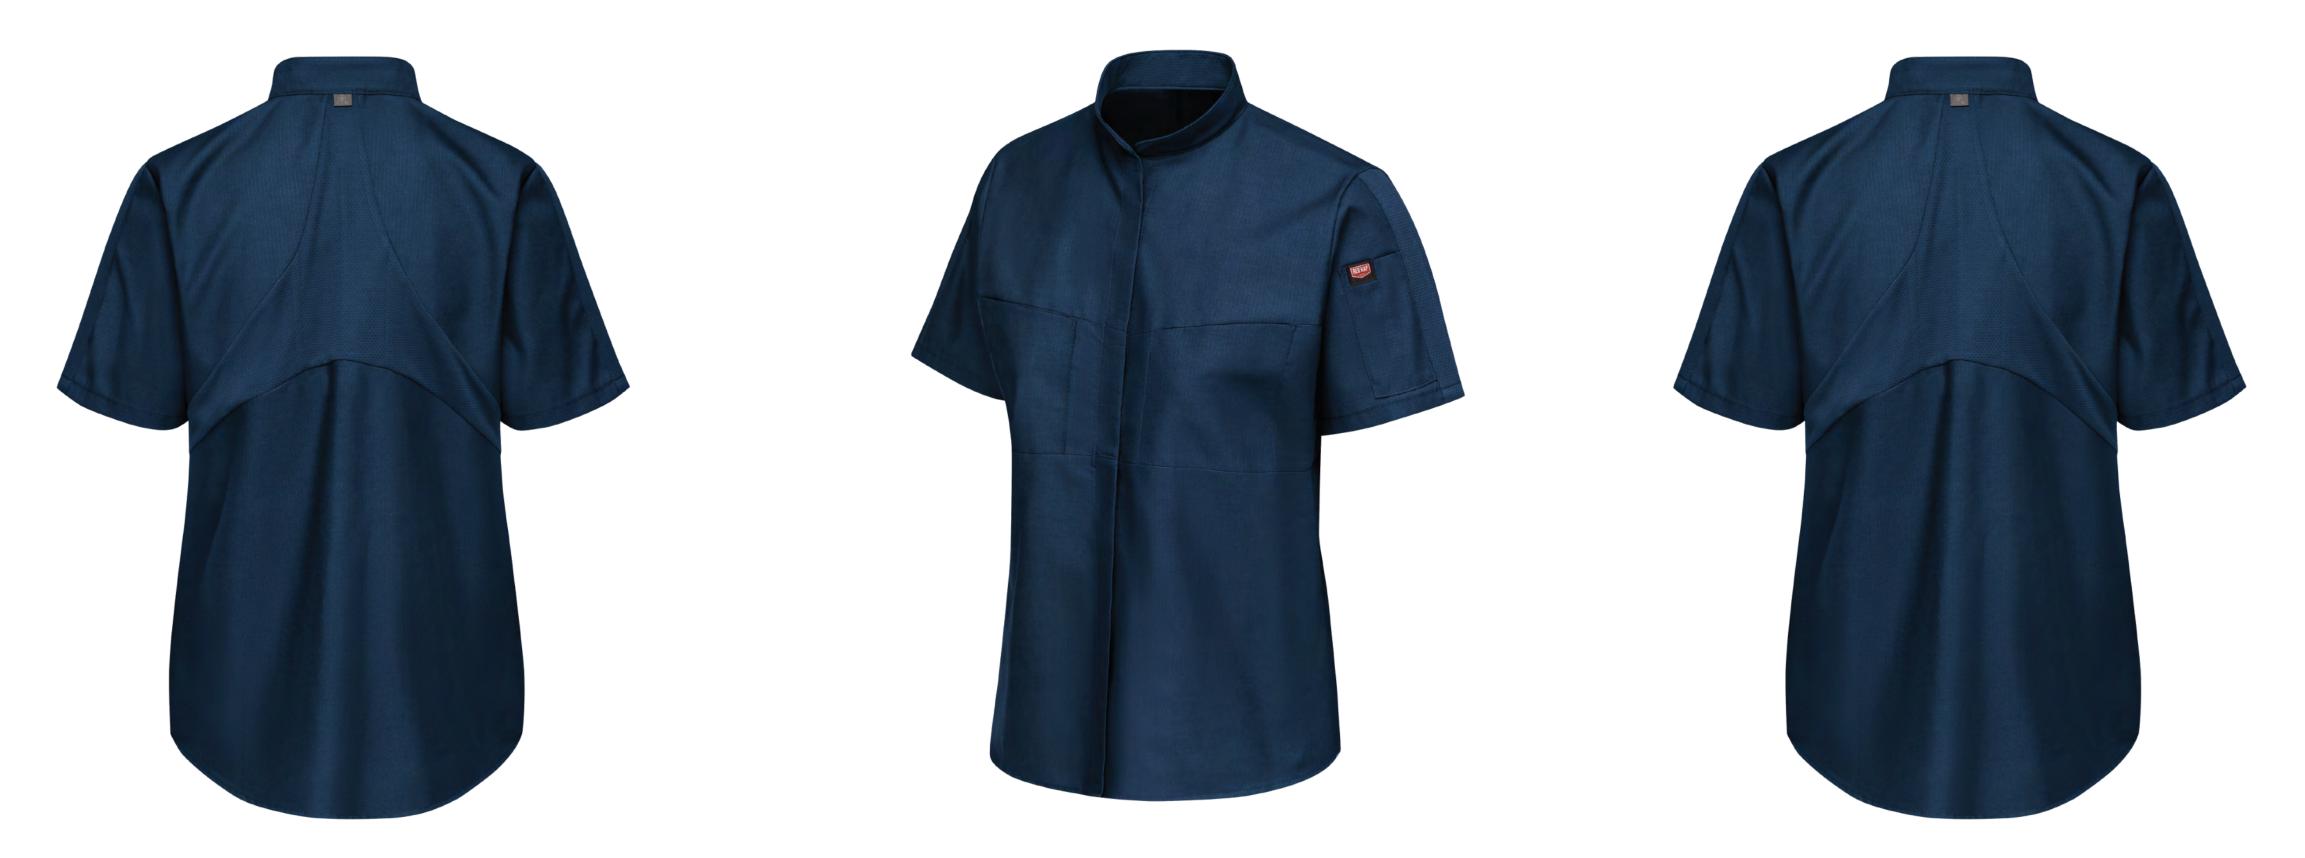

#### Women Workshop Shirts- Back Support

- Repels oil and oil-based fluids keeping garments looking new longer.
- Lightweight, durable fabric keeping rips and repairs minimal.
- Keeps buttons and snaps under wraps to prevent paint jobs and surface scratches

Customizable with Embroidered, Printed Company Logos & Designs according to the client requirements

new longer. hal. os and surface scratches

• Draws moisture away from the body