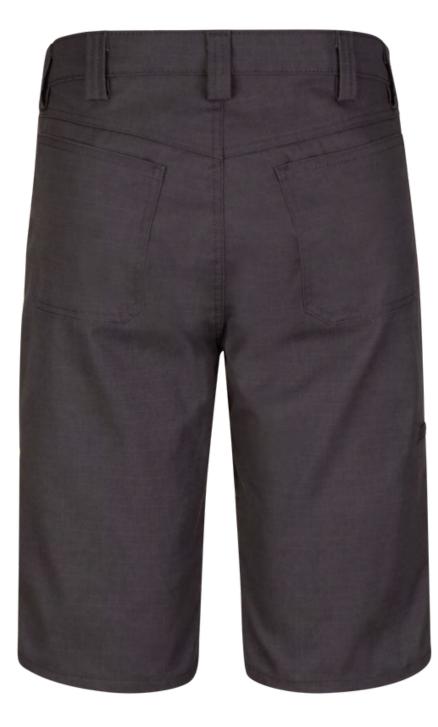

#### Men Crew Shorts

- With a wrinkle-resistant finish, minimum pressing or ironing required.
- Fabric has superior color retention.
- Keeps buttons and snaps under wraps to prevent paint jobs and surface scratches.
- Provides durability and all-day comfort