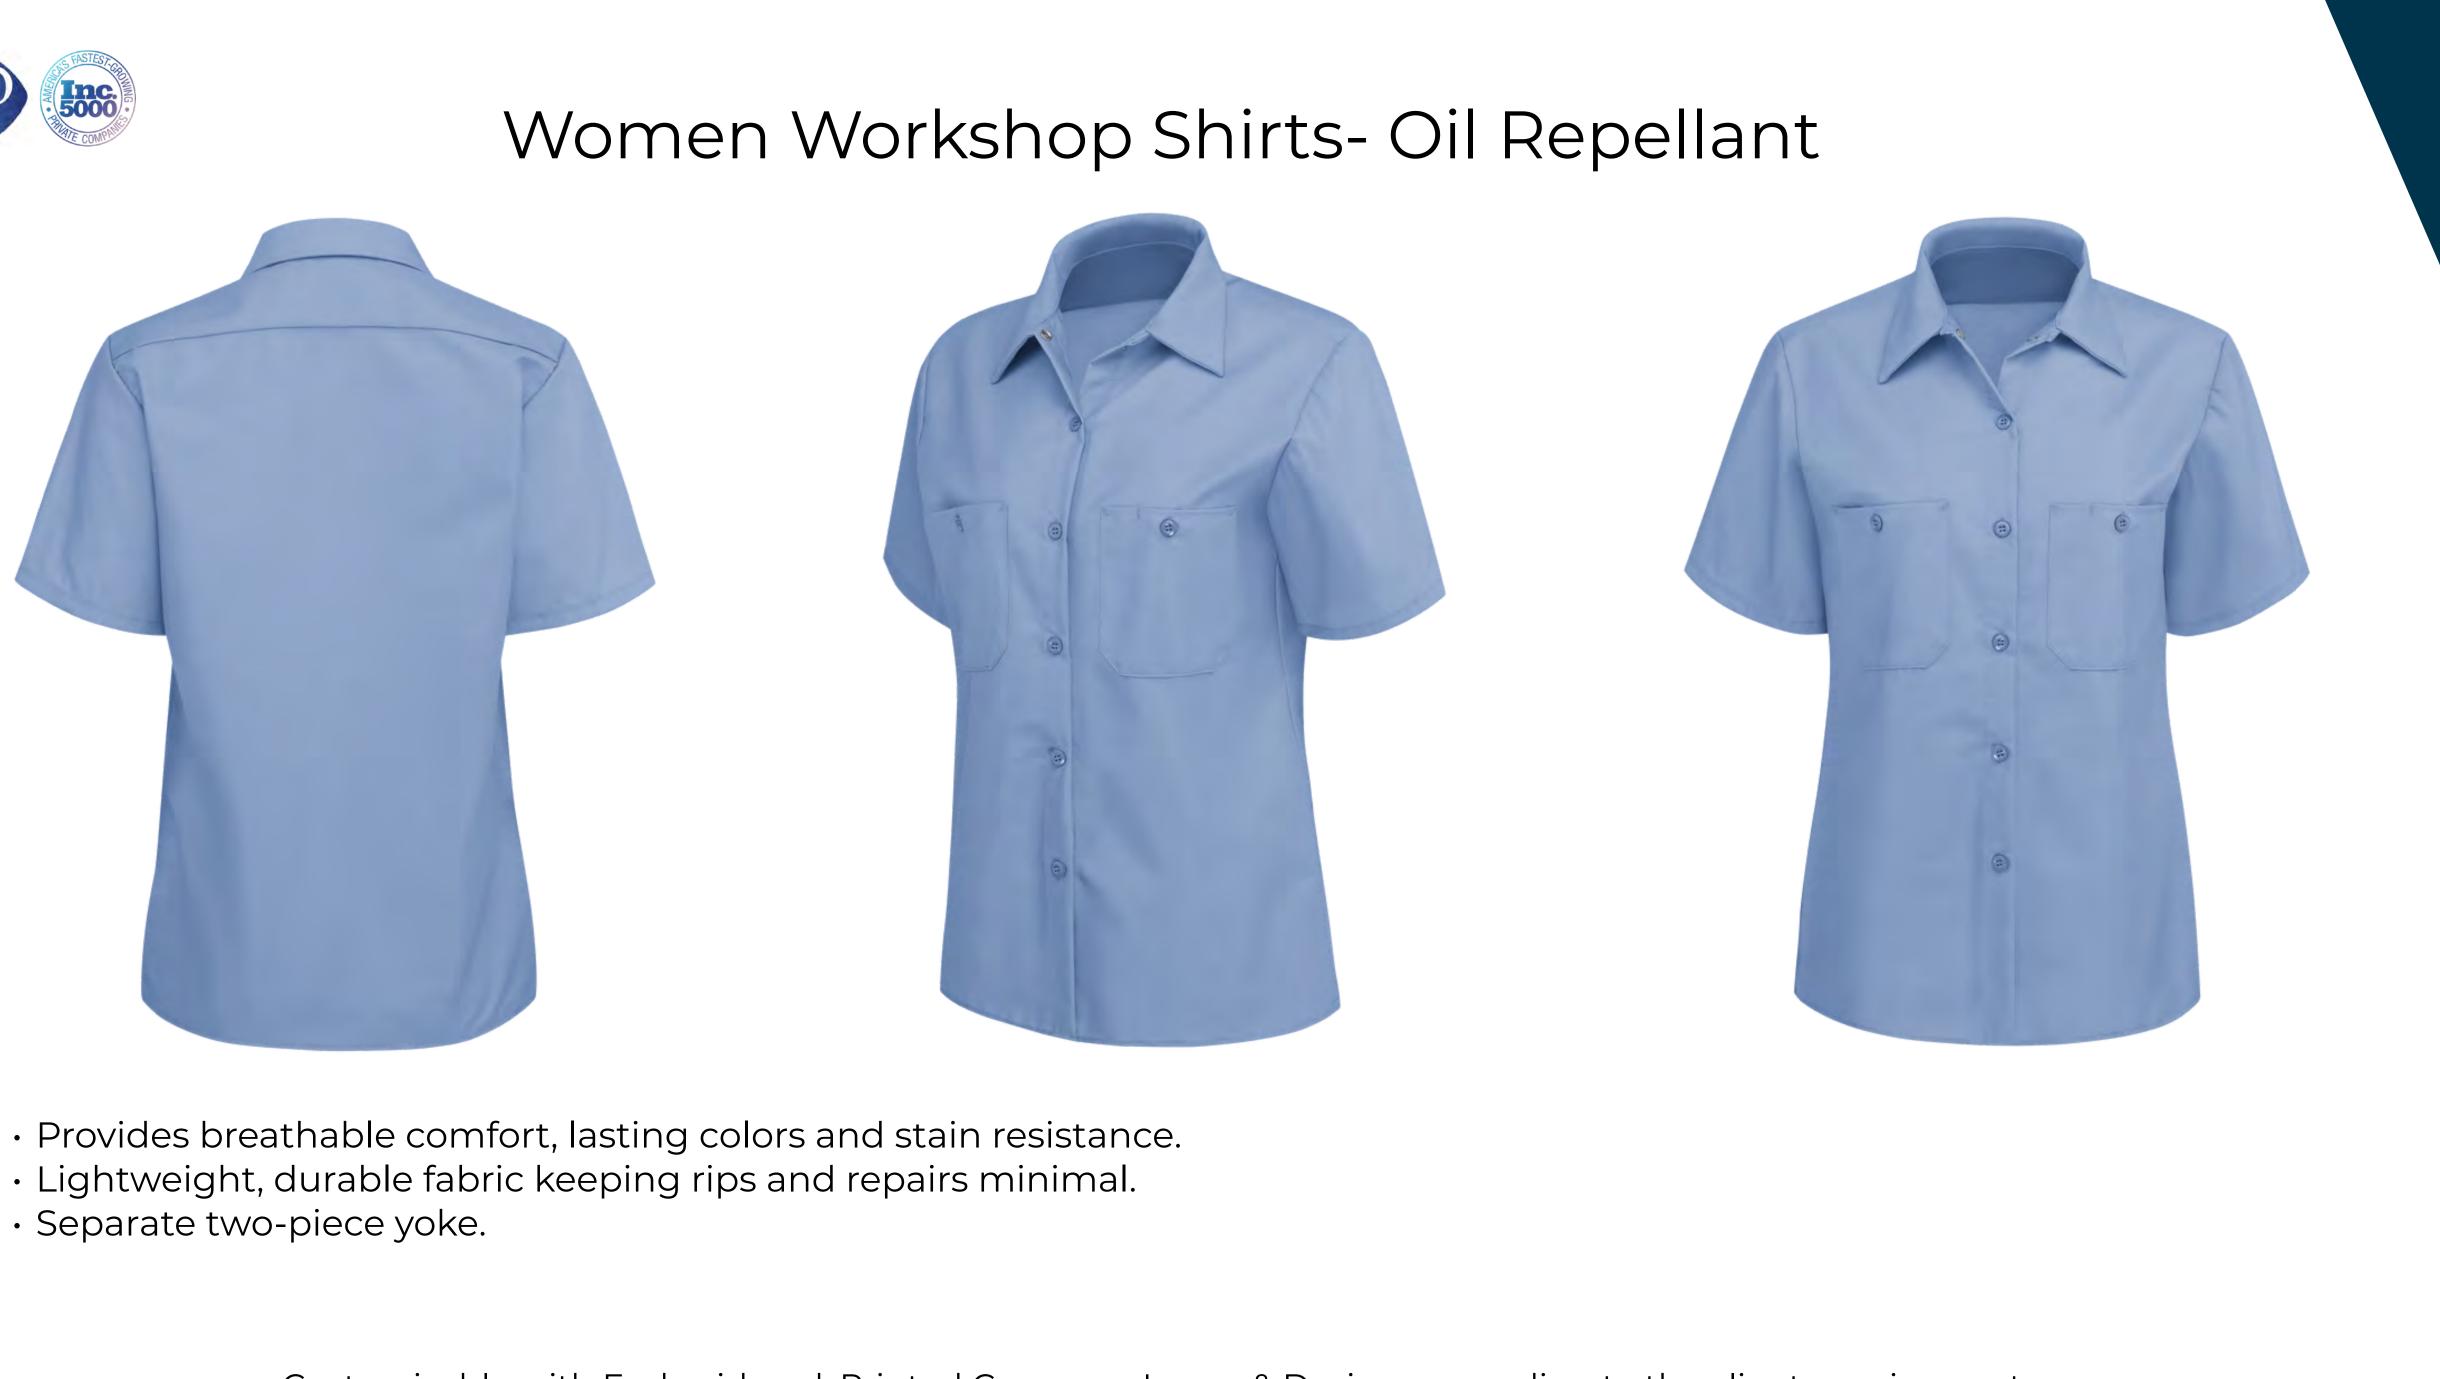

#### Women Workshop Shirts- Back Support

- Repels oil and oil-based fluids keeping garments looking new longer.
- Lightweight, durable fabric keeping rips and repairs minimal.
- Keeps buttons and snaps under wraps to prevent paint jobs and surface scratches

Customizable with Embroidered, Printed Company Logos & Designs according to the client requirements

new longer. hal. os and surface scratches

• Draws moisture away from the body