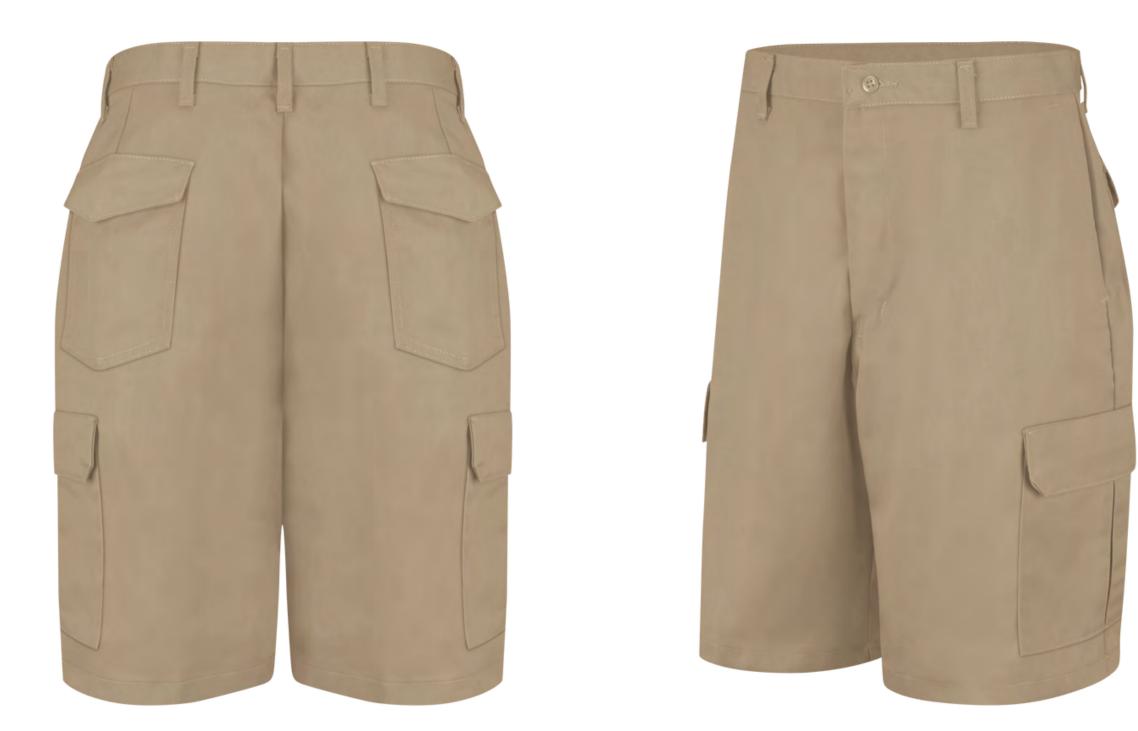

#### Men Crew Shorts

- With a wrinkle-resistant finish, minimum pressing or ironing required.
- Fabric has superior color retention.
- Keeps buttons and snaps under wraps to prevent paint jobs and surface scratches.
- Provides durability and all-day comfort