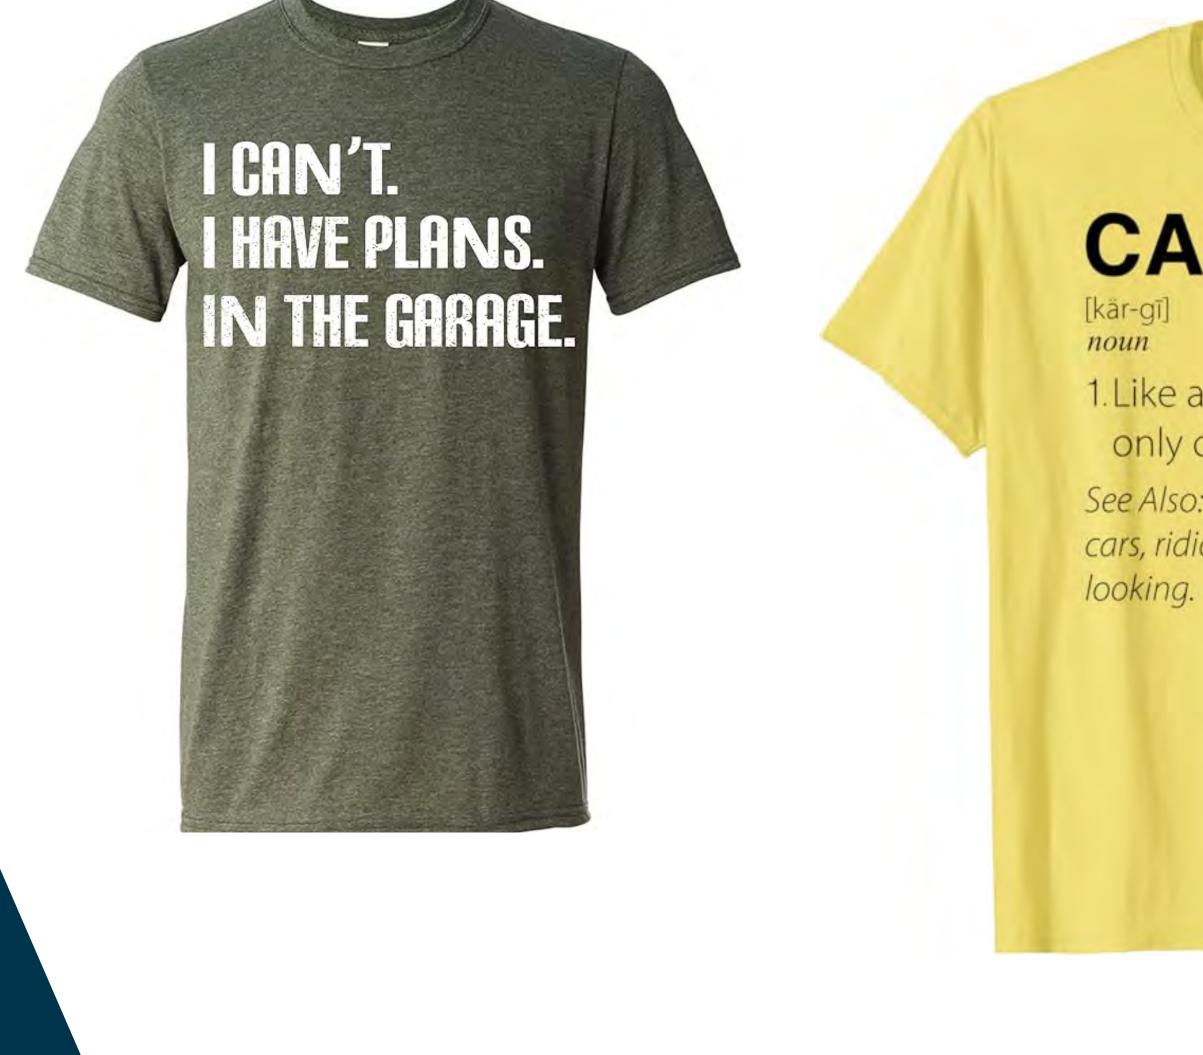

# Merch-Slogan T Shirt

Customizable with Embroidered, Printed Company Logos & Designs according to the client requirements

# **CAR GUY**

 Like a regular car guy, only cooler.
See Also: All knowing about cars, ridiculously good