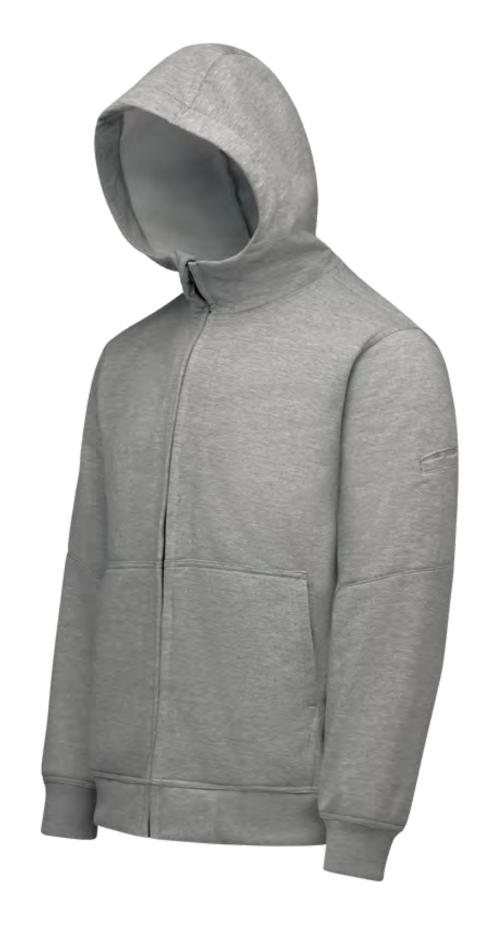

#### Hoodies

- Covered zipper with zipper garage.
- Keeps buttons and snaps under wraps to prevent paint jobs and surface scratches.
- Repels water and water-based liquids while decreasing dry time nearly 30%