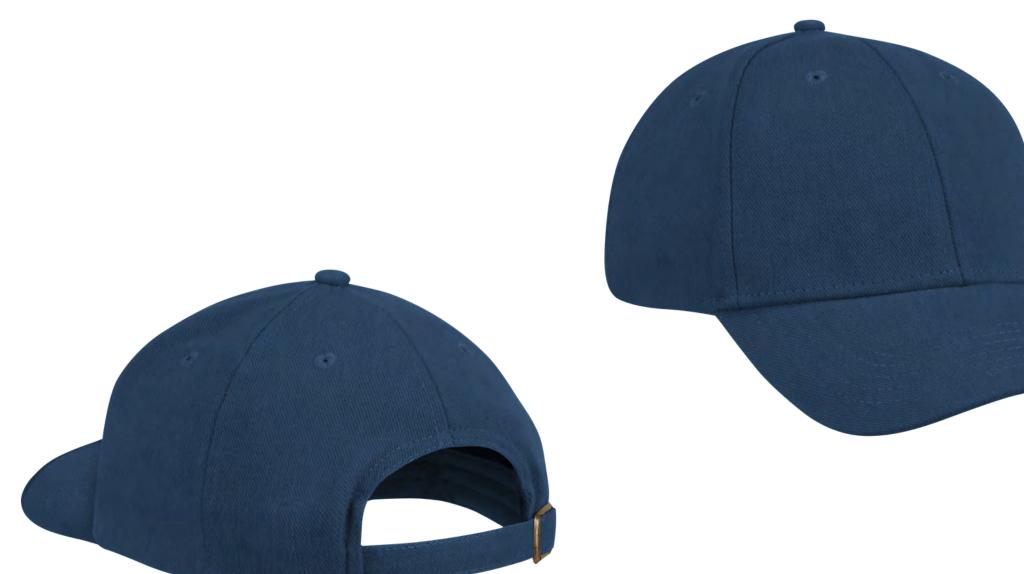

lent











- Keeps buttons and snaps under wraps to prevent paint jobs and surface scratches.
- With a wrinkle-resistant finish, minimum pressing or ironing required.
- Industrial laundry friendly.

#### Coveralls













- Two angled zipper chest pockets, two set-in front slack pockets.
- Adjustable snap closure at sleeve cuff.
- With a wrinkle-resistant finish, minimum pressing or ironing required.
- Industrial laundry friendly.

#### Coveralls







# Safety Apparel





- Keeps buttons and snaps under wraps to prevent paint jobs and surface scratches.
- With a wrinkle-resistant finish, minimum pressing or ironing required.
- Industrial laundry friendly.













- Adjustable back belt for a perfect fit.
- Medium profile styling looks professional and stylish.

### Caps









- Adjustable back belt for a perfect fit.
- Medium profile styling looks professional and stylish.
- Mesh sides and back

### Caps





### Footwear- Steel Toe







#### Footwear- Steel Toe









#### Footwear- Casual





# Corporate Apparel



# Men Corporate Apparel











# Men Suits













# Men Suits



# Men Suit Pants









# Men Suit Pants









### Men Dress Shirts







### Men Dress Shirts











#### Men Smart Shirts











#### Men Dress Pants



# Men Smart Casual Shirts









# Men Smart Polo T Shirts







# Men Smart Polo T Shirts





# Men Casual Pants









# Women Corporate Apparel









# Women Suits





# Women Suit Skirts











### Women Pant Suits









### Women Dress Shirts







### Women Dress Shirts