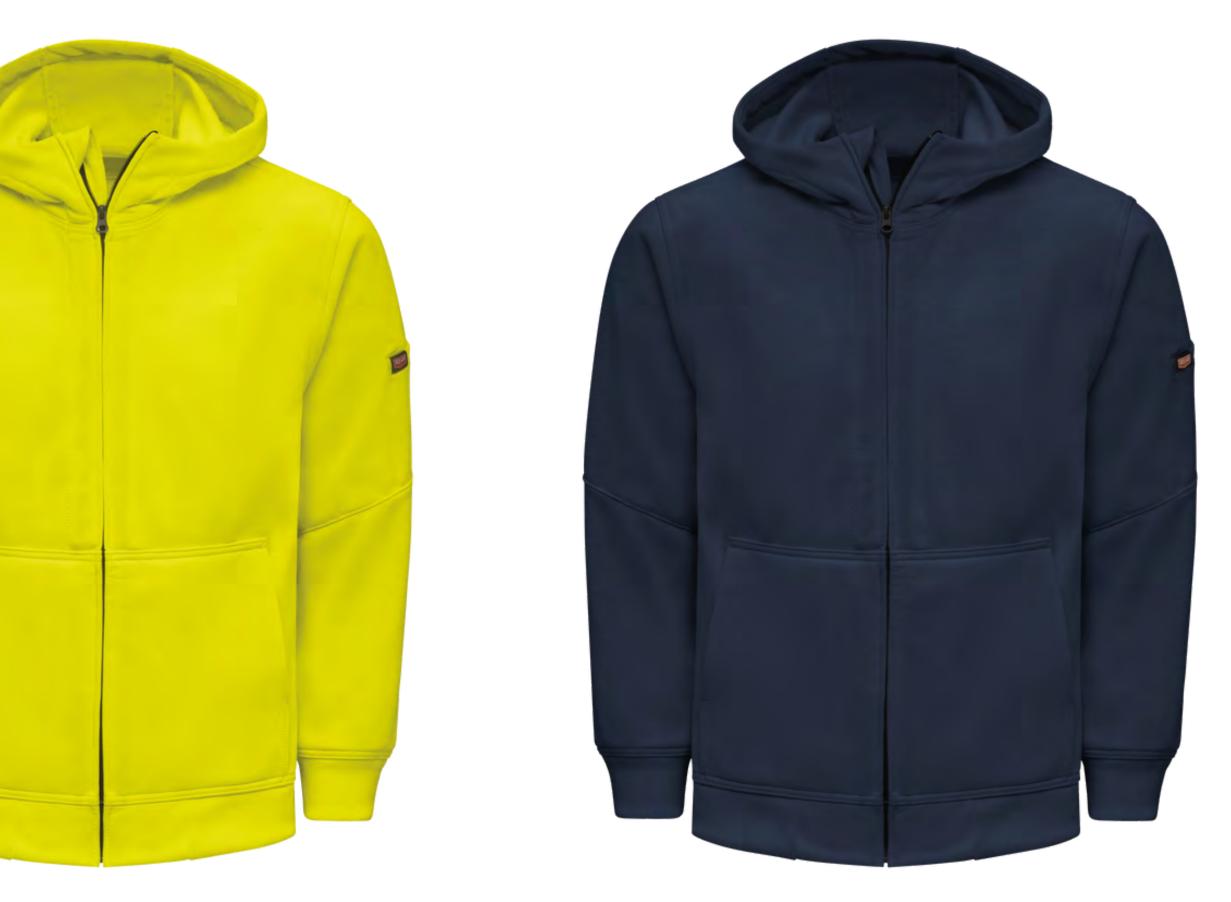

#### Hoodies

- Covered zipper with zipper garage.
- Keeps buttons and snaps under wraps to prevent paint jobs and surface scratches.
- Repels water and water-based liquids while decreasing dry time nearly 30%

#### Hoodies

- Repels oil and oil-based fluids keeping garments looking new longer.
- Keeps buttons and snaps under wraps to prevent paint jobs and surface scratches.
- With a wrinkle-resistant finish, minimum pressing or ironing required.
- Industrial laundry friendly.