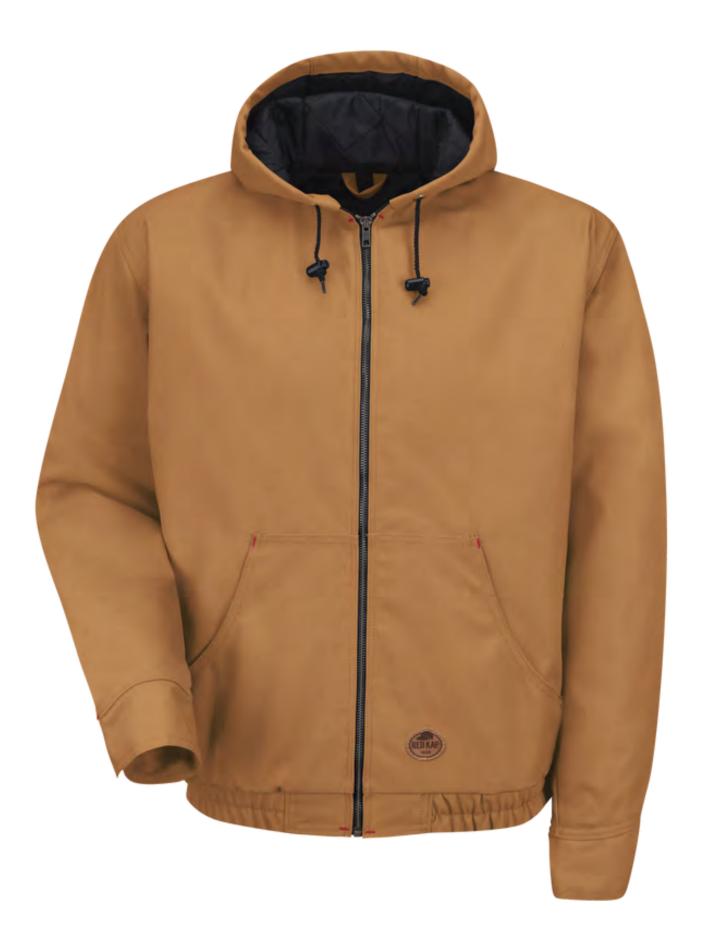

#### Hoodies

- Covered zipper with zipper garage.
- Keeps buttons and snaps under wraps to prevent paint jobs and surface scratches.
- Repels water and water-based liquids while decreasing dry time nearly 30%

#### Hoodies

- Repels oil and oil-based fluids keeping garments looking new longer.
- Keeps buttons and snaps under wraps to prevent paint jobs and surface scratches.
- With a wrinkle-resistant finish, minimum pressing or ironing required.
- Industrial laundry friendly.