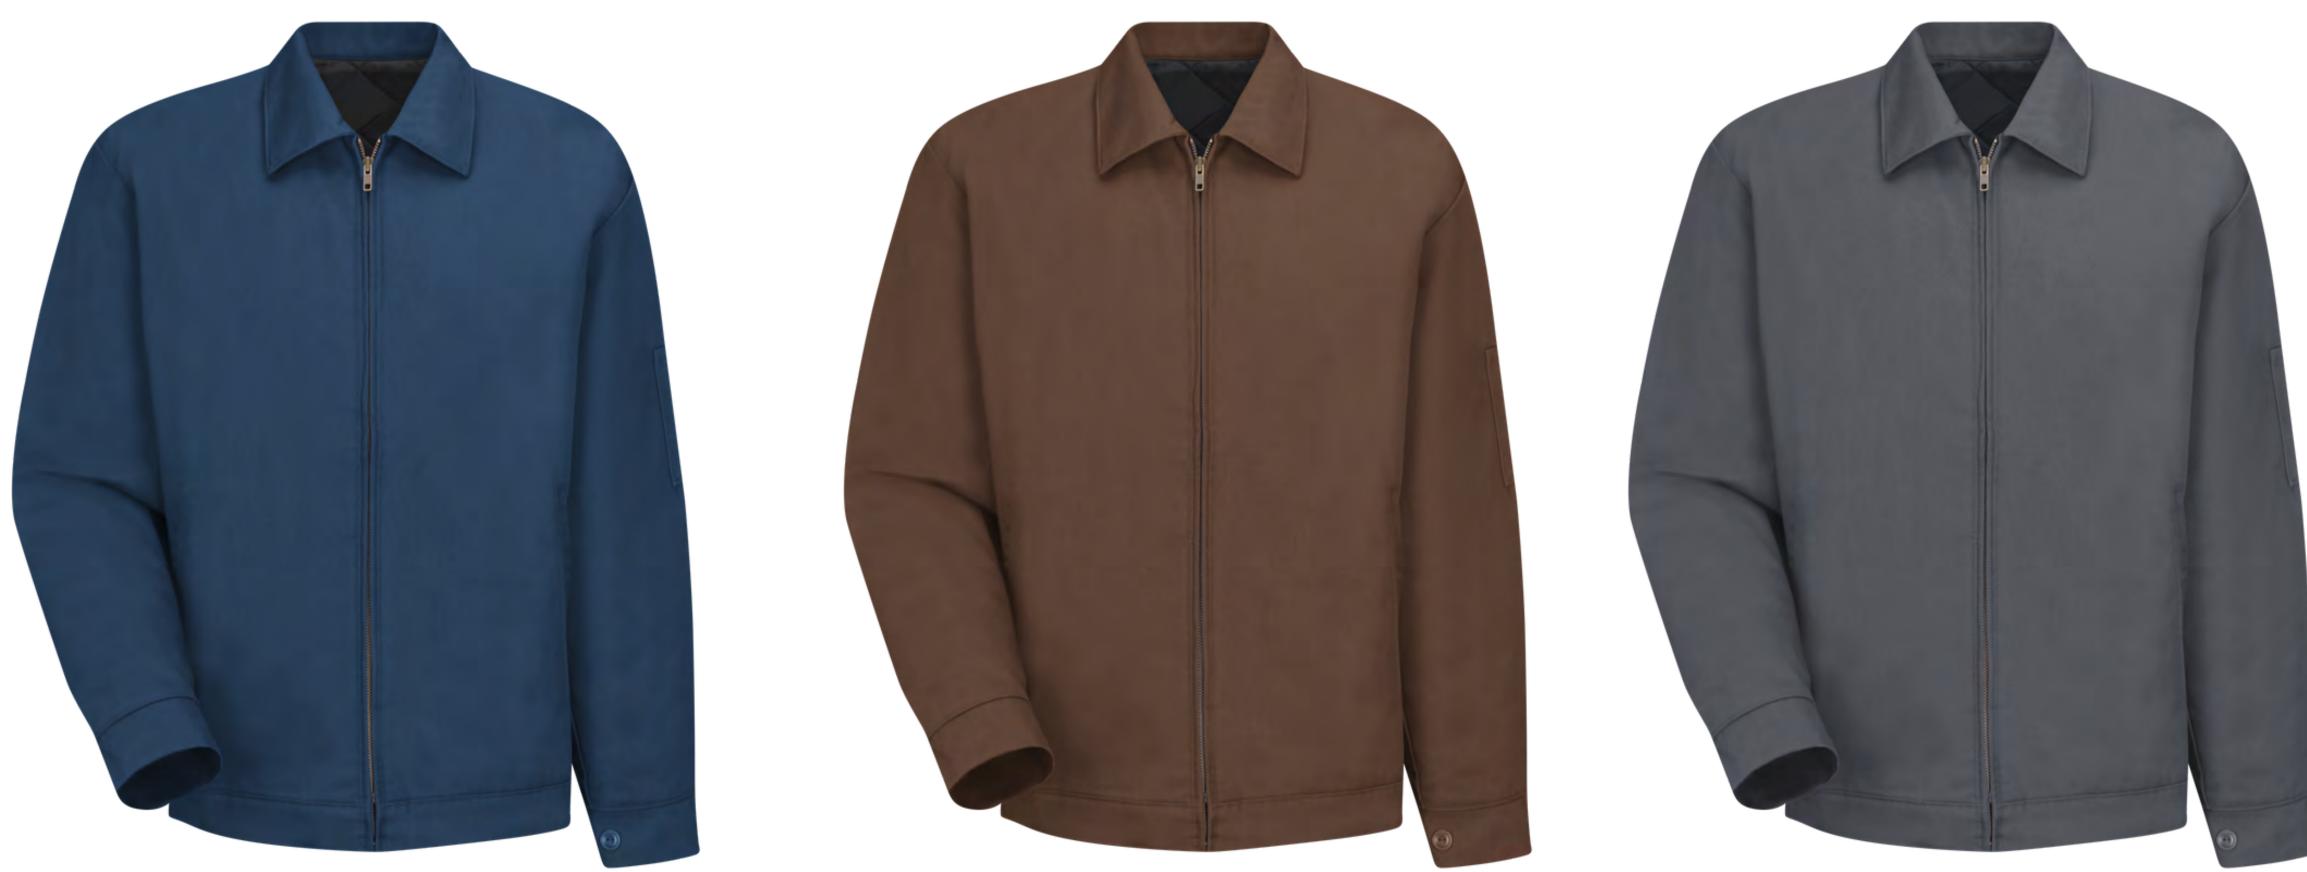

#### Outerwear Collection-Unisex

- Handy Sleeve Pocket keeps pens, gauges and small tools within reach.
- Black Quilted Lining provides added warmth.
- Industrial laundry friendly.

#### Jackets

- Handy Sleeve Pocket keeps pens, gauges and small tools within reach.
- Black Quilted Lining provides added warmth.
- Industrial laundry friendly.