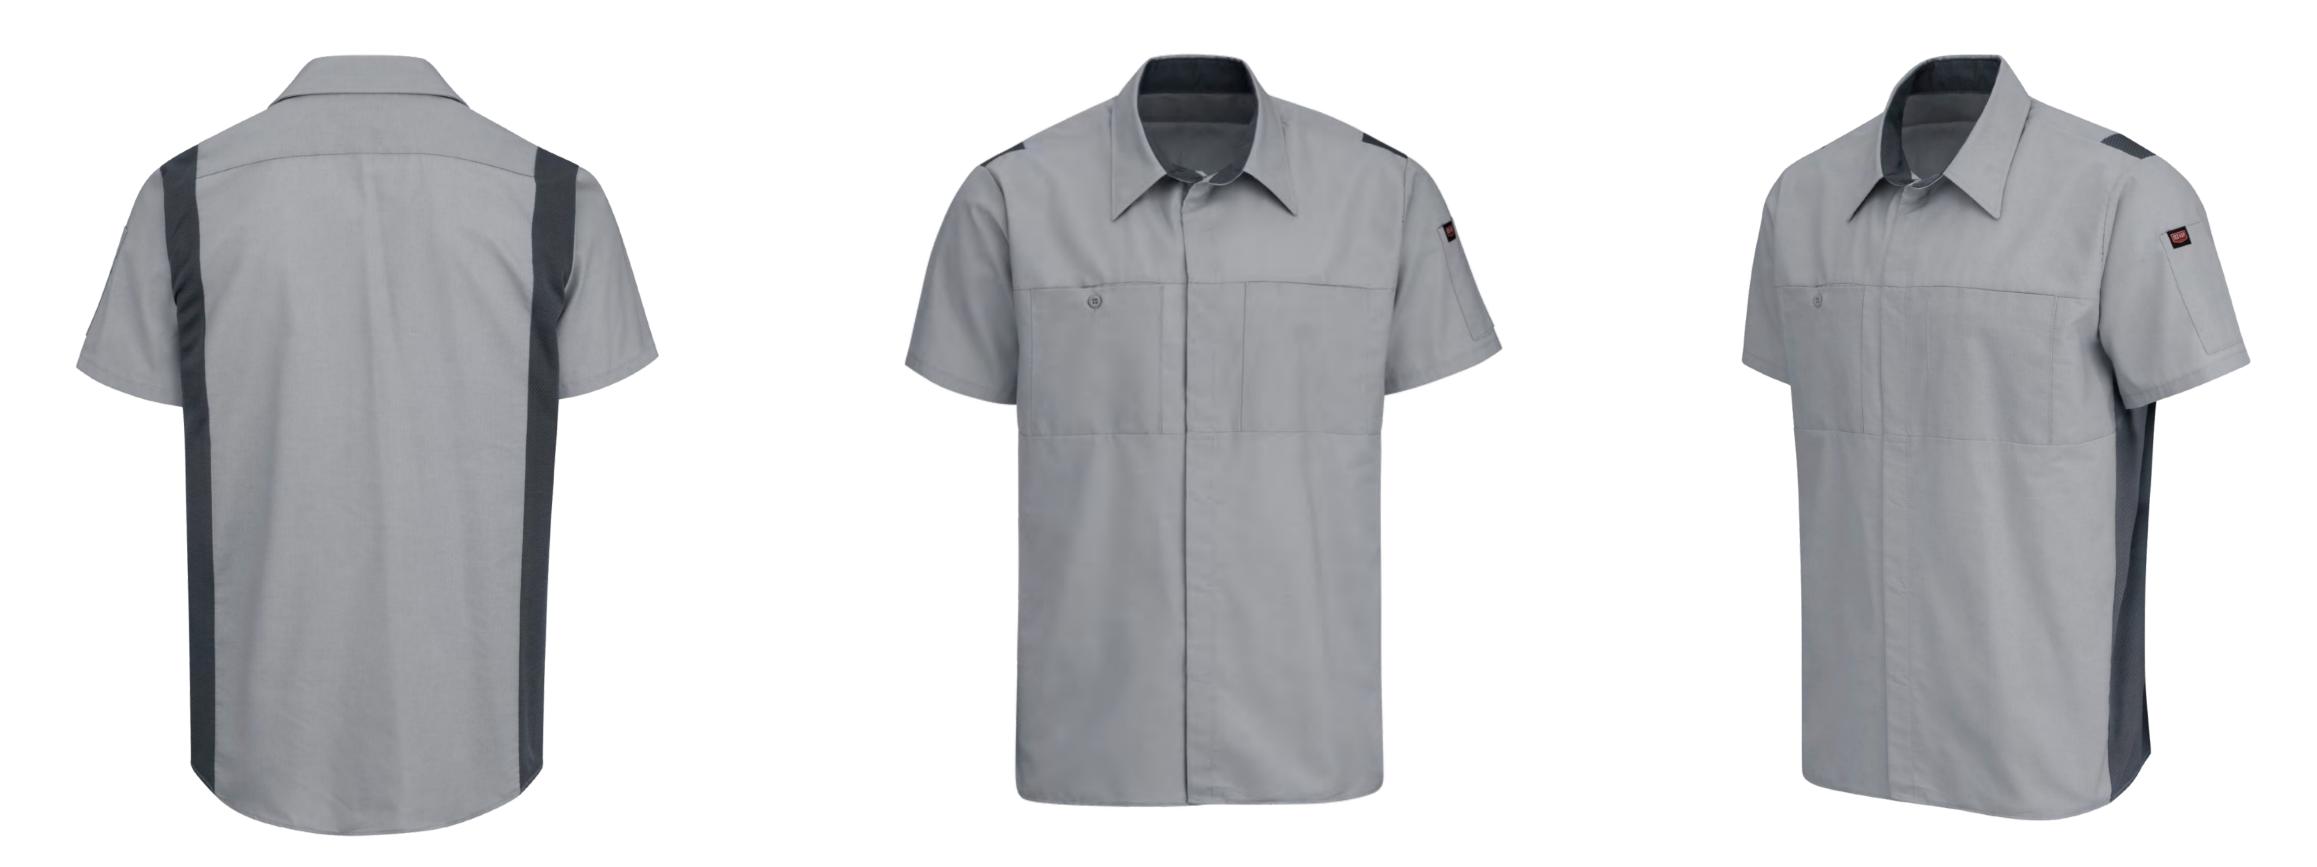

#### Men Workshop Shirts- Oil Repellant

- Repels oil and oil-based fluids keeping garments looking new longer.
- Lightweight, durable fabric keeping rips and repairs minimal.
- Keeps buttons and snaps under wraps to prevent paint jobs and surface scratches

Customizable with Embroidered, Printed Company Logos & Designs according to the client requirements

new longer. nal. os and surface scratches