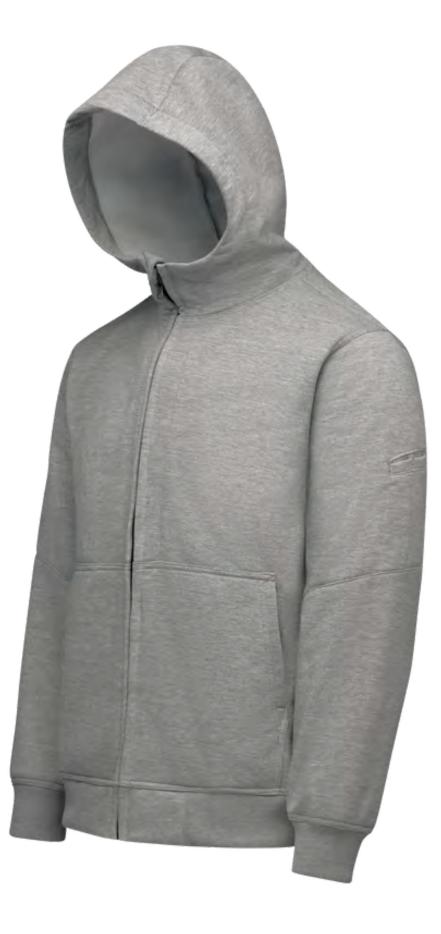

#### Hoodies

- Repels oil and oil-based fluids keeping garments looking new longer.
- Keeps buttons and snaps under wraps to prevent paint jobs and surface scratches.
- With a wrinkle-resistant finish, minimum pressing or ironing required.
- Industrial laundry friendly.