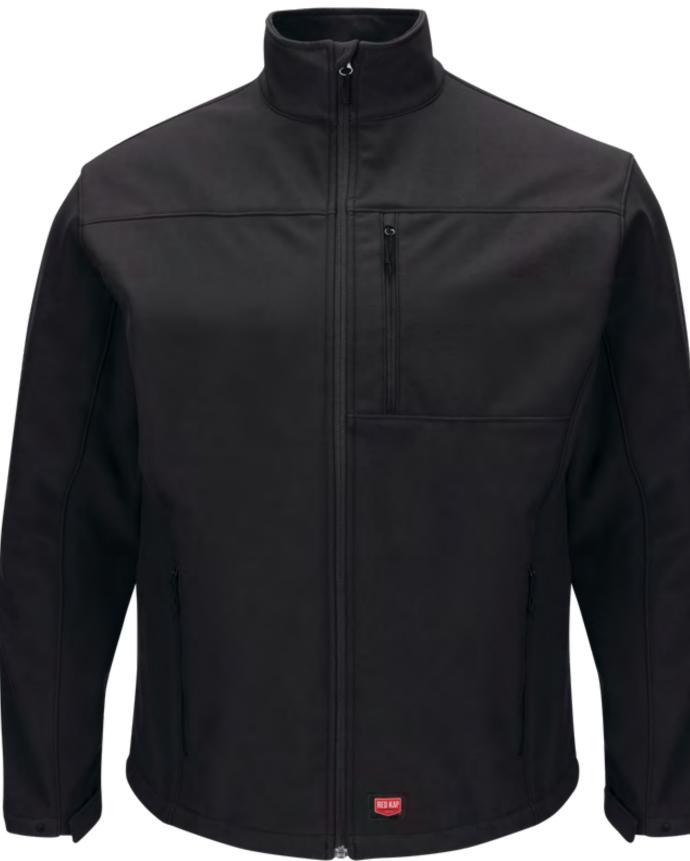

#### Jackets

- Handy Sleeve Pocket keeps pens, gauges and small tools within reach.
- Keeps buttons and snaps under wraps to prevent paint jobs and surface scratches.
- Repels water and water-based liquids while decreasing dry time nearly 30%