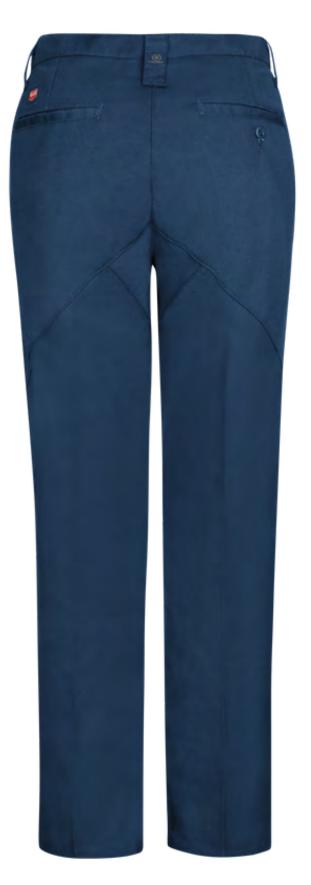

#### Women Pants

- With a wrinkle-resistant finish, minimum pressing or ironing required.
- Fabric has superior color retention.
- Keeps buttons and snaps under wraps to prevent paint jobs and surface scratches.
- Provides durability and all-day comfort