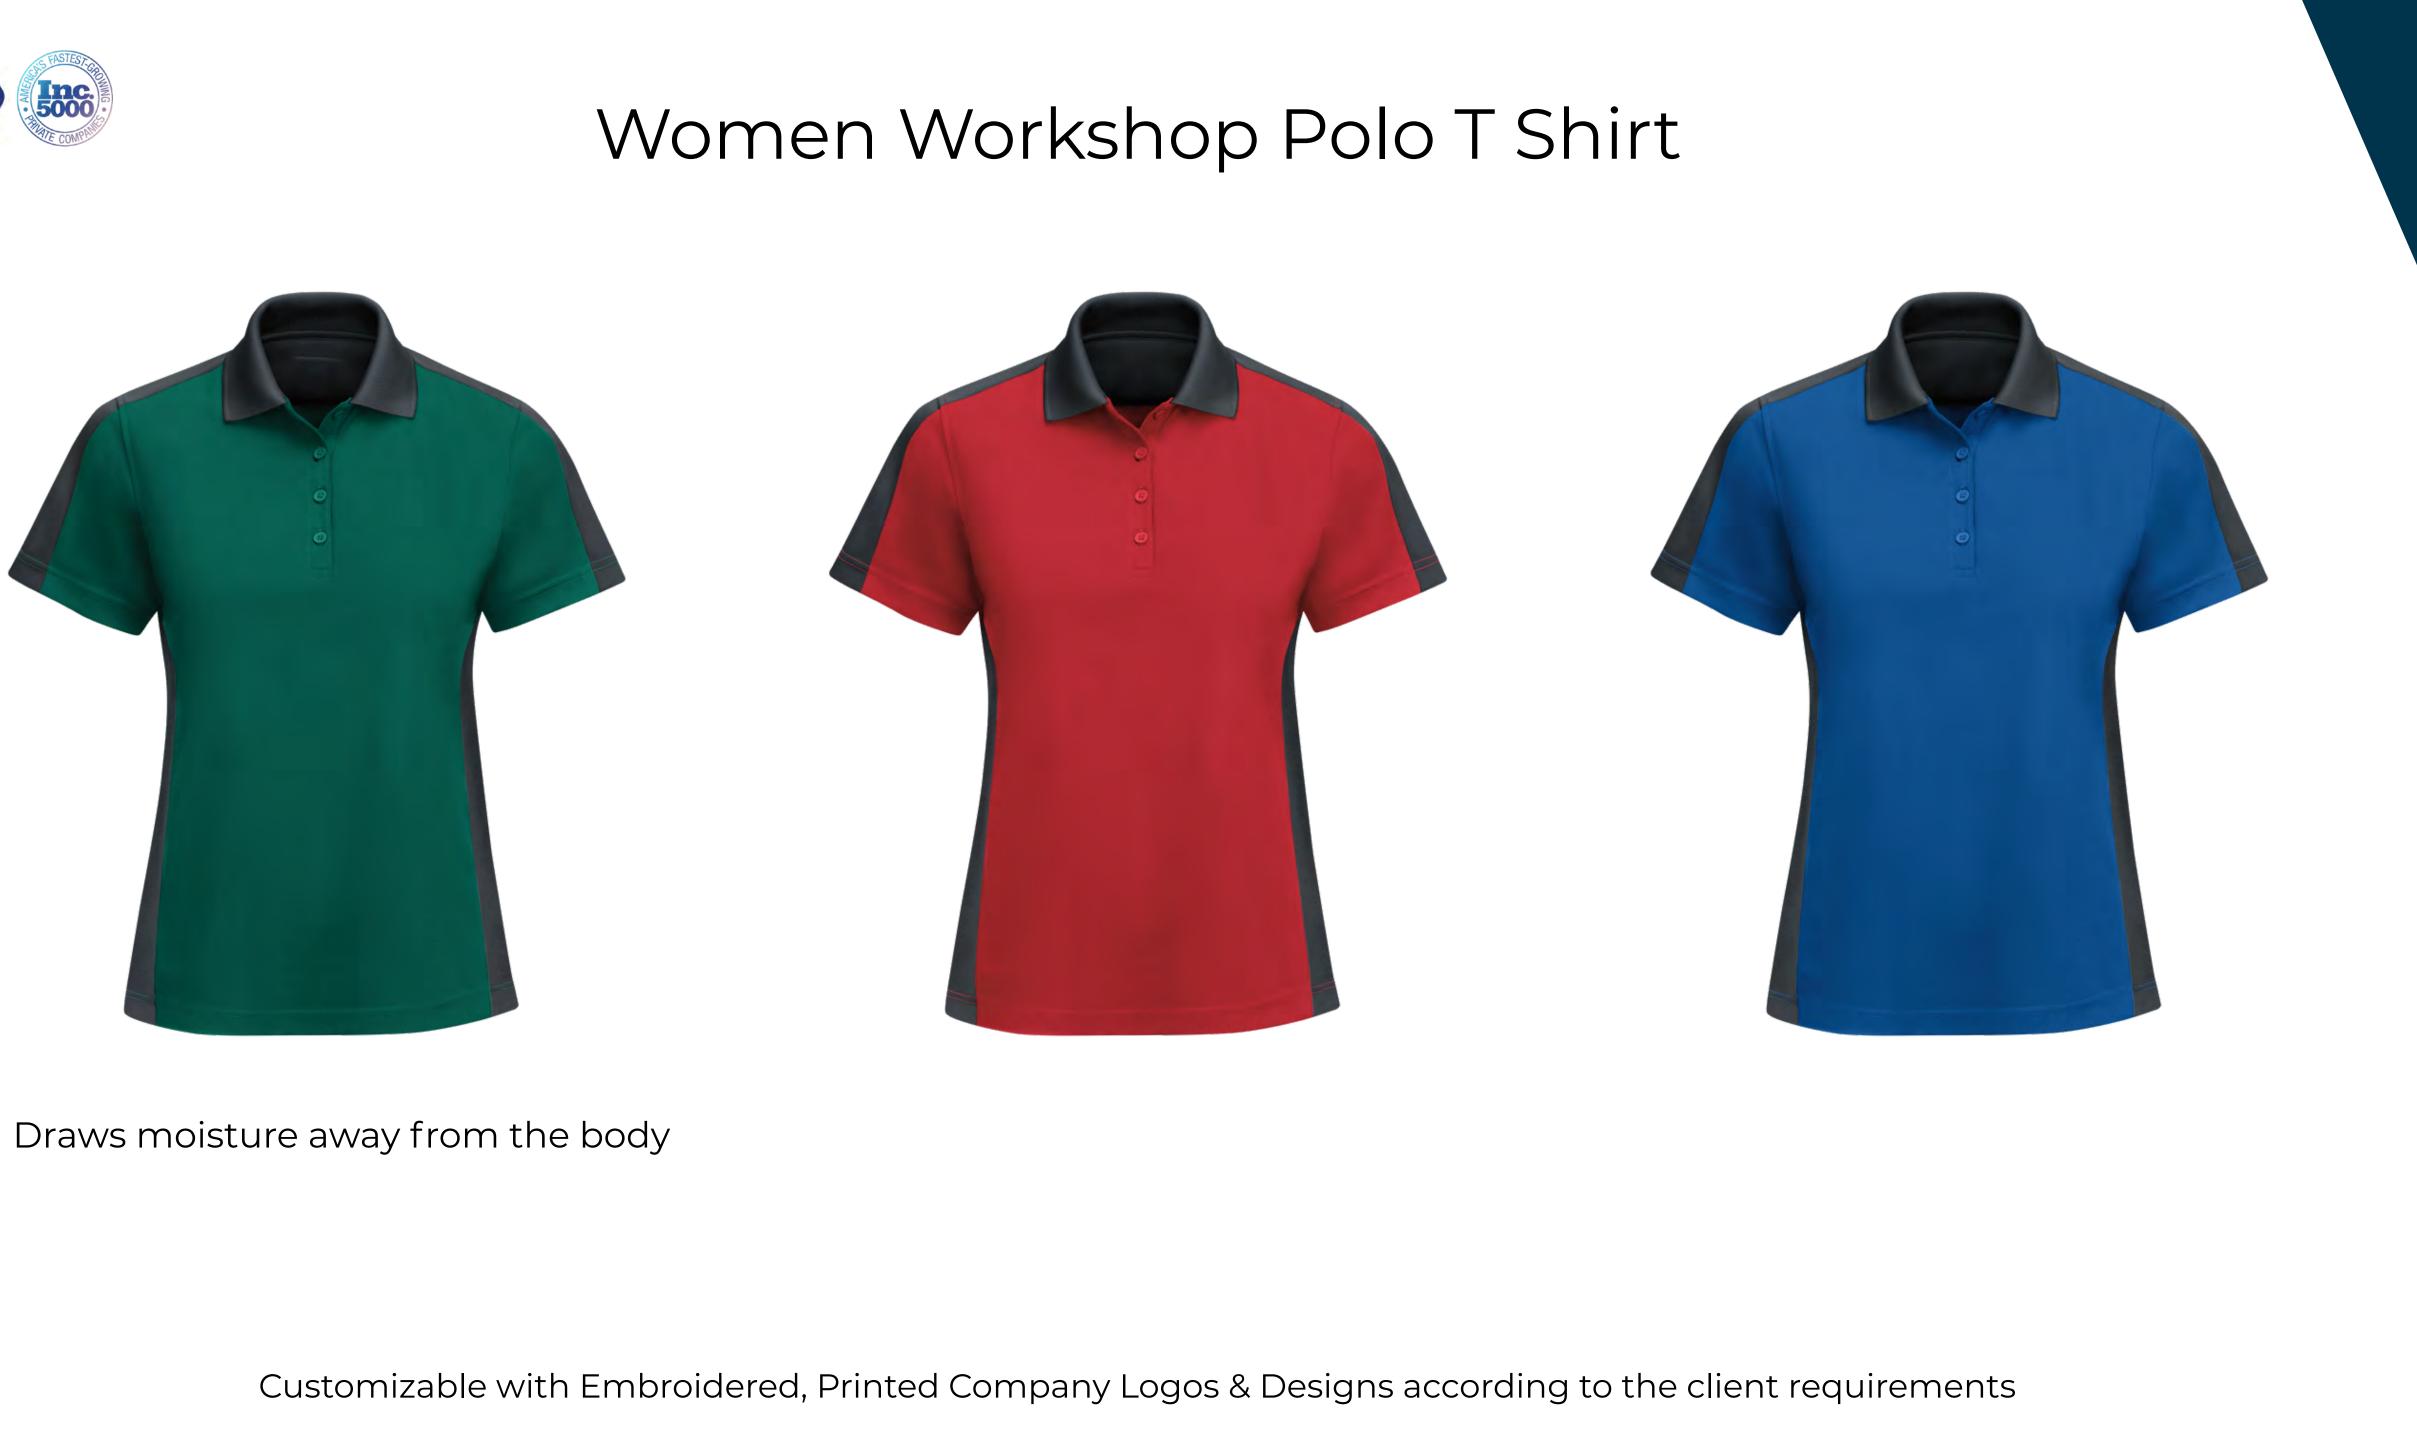

#### Women Workshop Polo T Shirt

• Draws moisture away from the body

- With a wrinkle-resistant finish, minimum pressing or ironing required.
- Fabric has superior color retention.
- Provides durability and all-day comfort