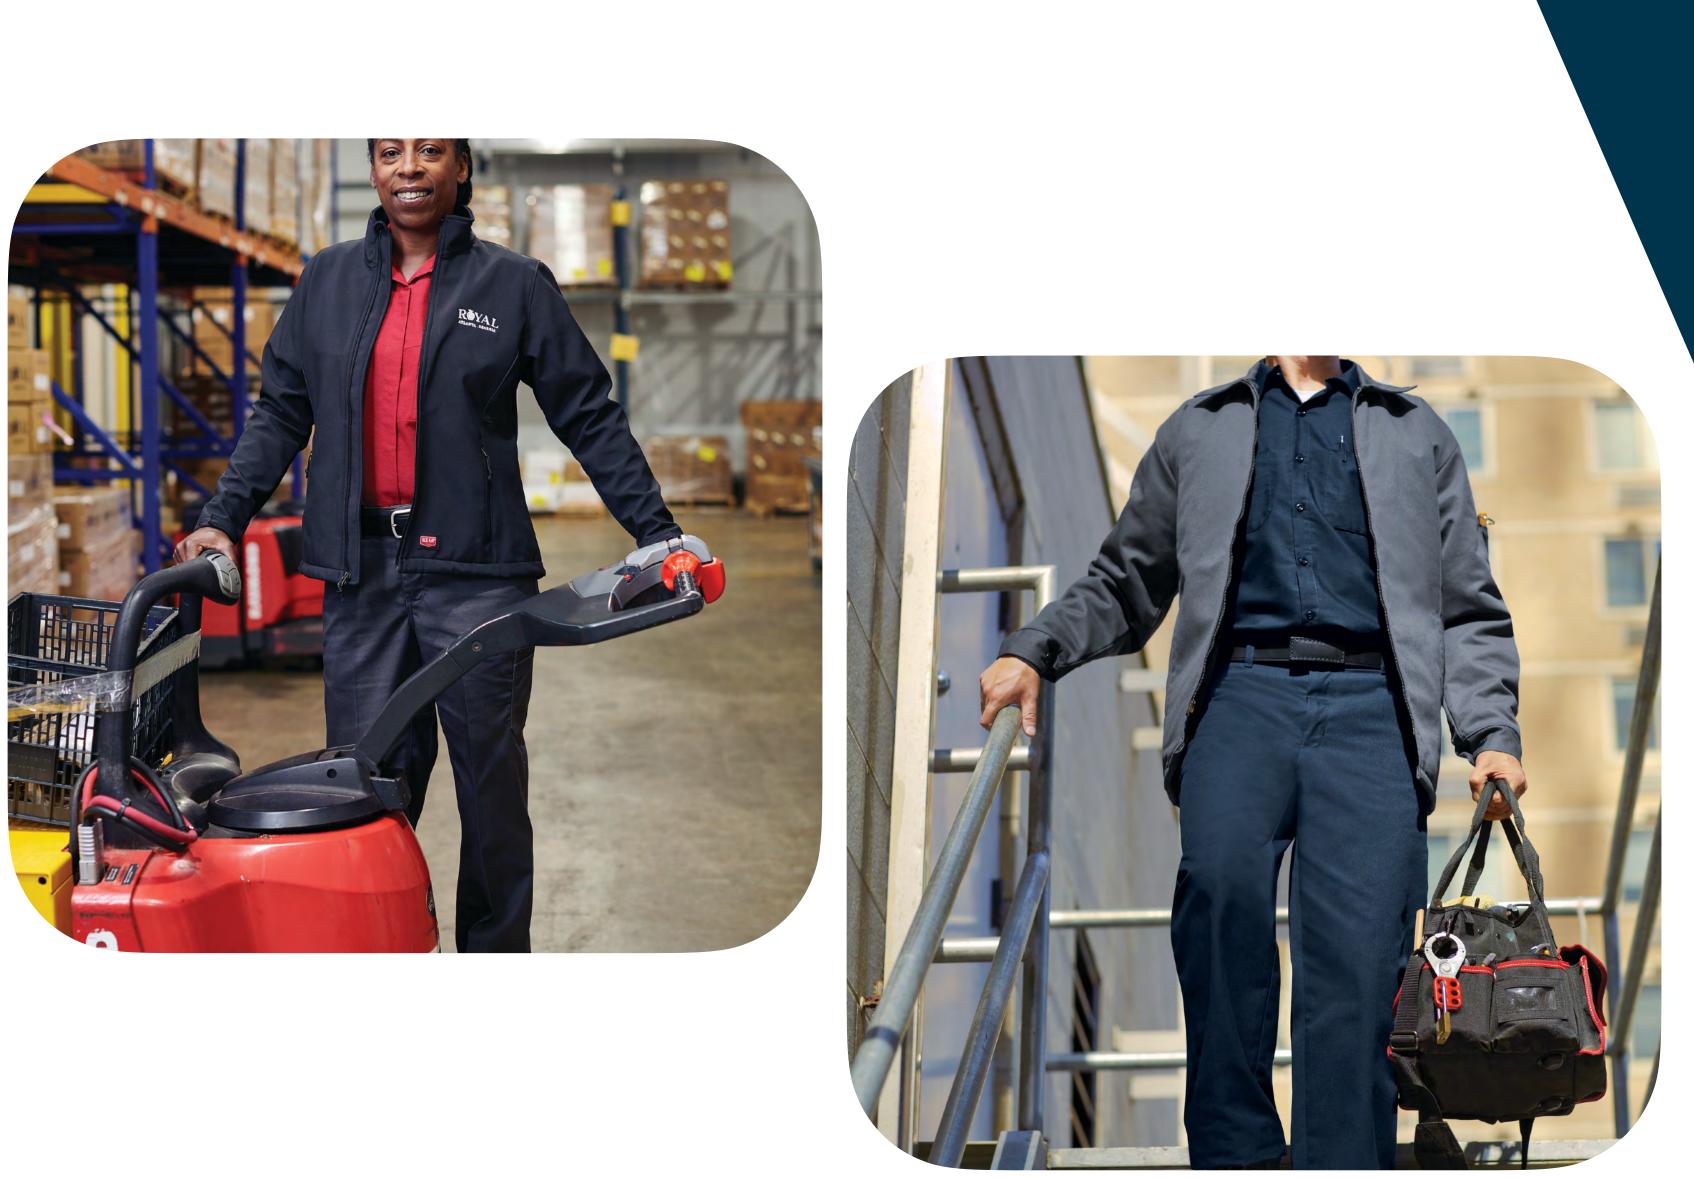

#### Outerwear Collection-Unisex

- Handy Sleeve Pocket keeps pens, gauges and small tools within reach.
- Black Quilted Lining provides added warmth.
- Industrial laundry friendly.

#### Jackets

- Handy Sleeve Pocket keeps pens, gauges and small tools within reach.
- Black Quilted Lining provides added warmth.
- Industrial laundry friendly.

#### Jackets

- Handy Sleeve Pocket keeps pens, gauges and small tools within reach.
- Keeps buttons and snaps under wraps to prevent paint jobs and surface scratches.
- Repels water and water-based liquids while decreasing dry time nearly 30%