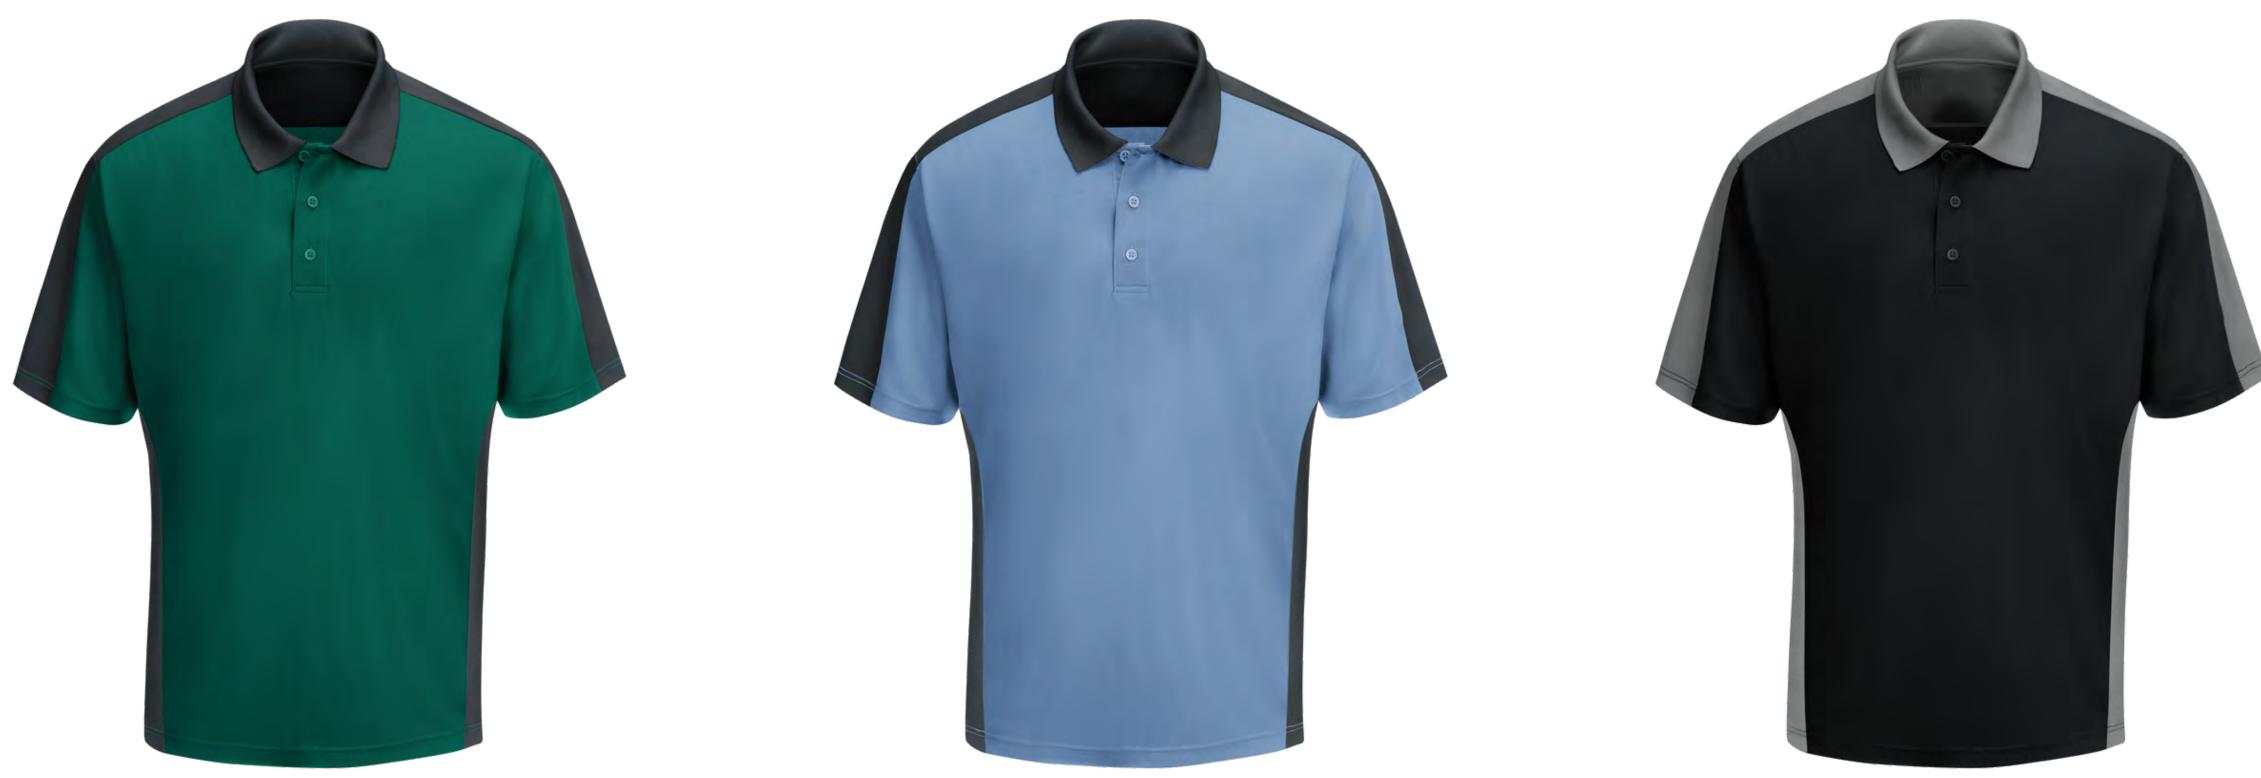

#### Men Workshop Polo T Shirts

- Draws moisture away from the body.
- Hidden Arm Pocket

#### Men Workshop Polo T Shirt

• Draws moisture away from the body