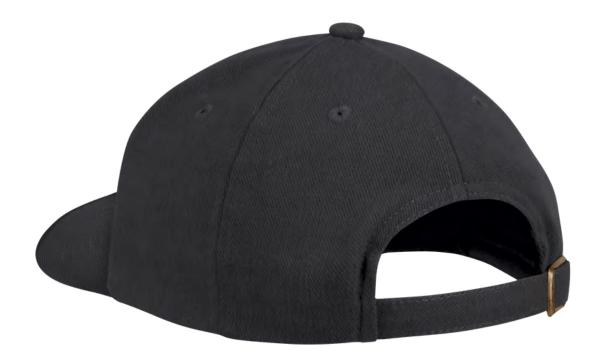

### Caps

- Adjustable back belt for a perfect fit.
- Medium profile styling looks professional and stylish.
- Mesh sides and back

### Caps