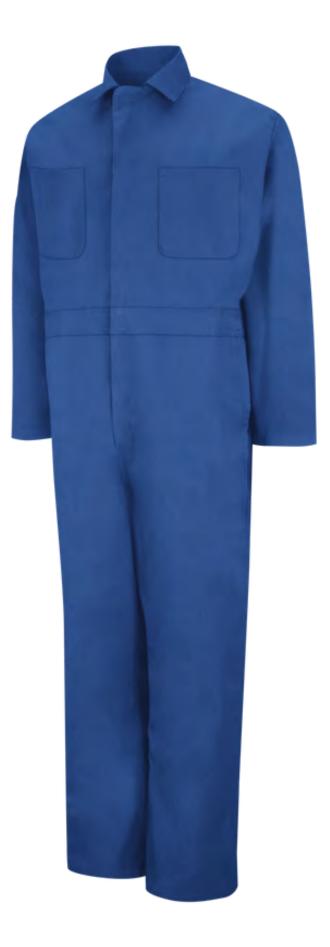

## Coveralls - Oil Repellent

- Keeps buttons and snaps under wraps to prevent paint jobs and surface scratches.
- With a wrinkle-resistant finish, minimum pressing or ironing required.
- Industrial laundry friendly.

#### Coveralls

- Two angled zipper chest pockets, two set-in front slack pockets.
- Adjustable snap closure at sleeve cuff.
- With a wrinkle-resistant finish, minimum pressing or ironing required.
- Industrial laundry friendly.

#### Coveralls