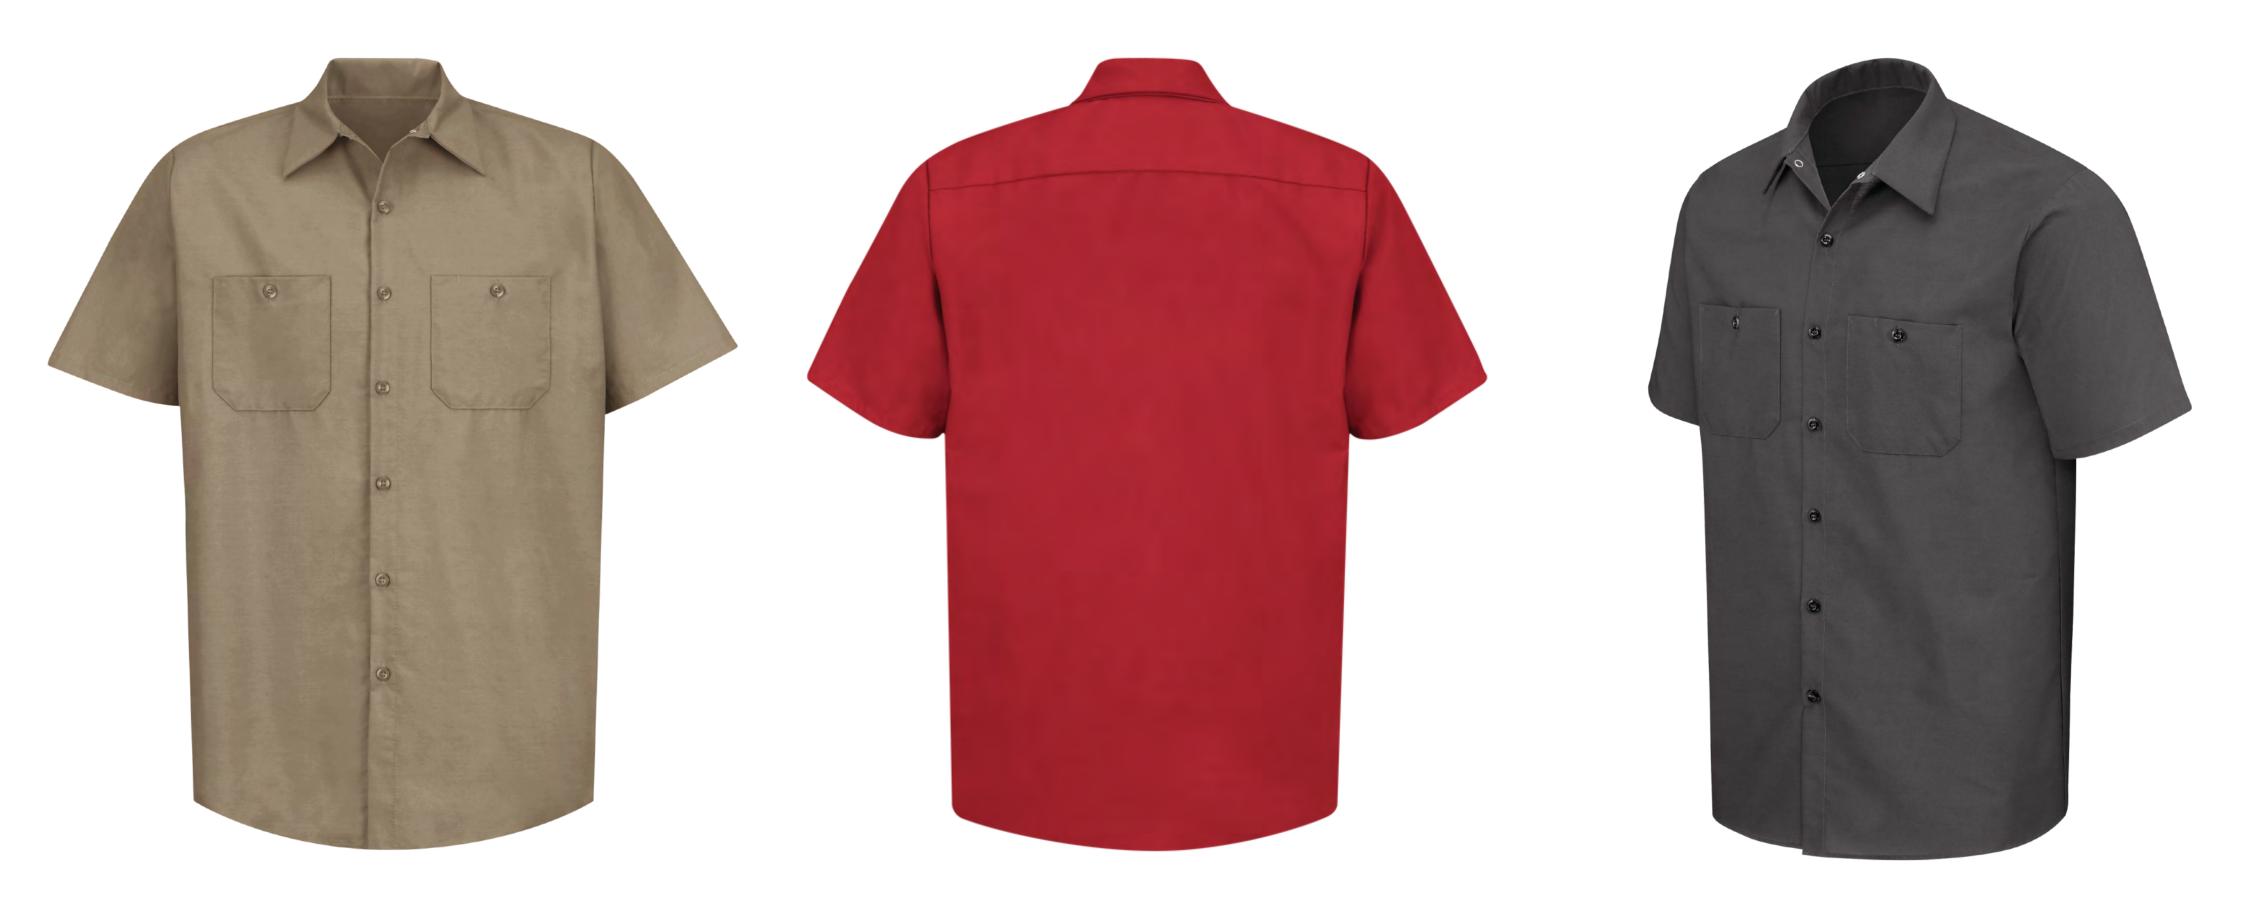

#### Men Workshop Shirts- Oil Repellant

- Repels oil and oil-based fluids keeping garments looking new longer.
- Lightweight, durable fabric keeping rips and repairs minimal.
- Keeps buttons and snaps under wraps to prevent paint jobs and surface scratches

Customizable with Embroidered, Printed Company Logos & Designs according to the client requirements

new longer. nal. os and surface scratches