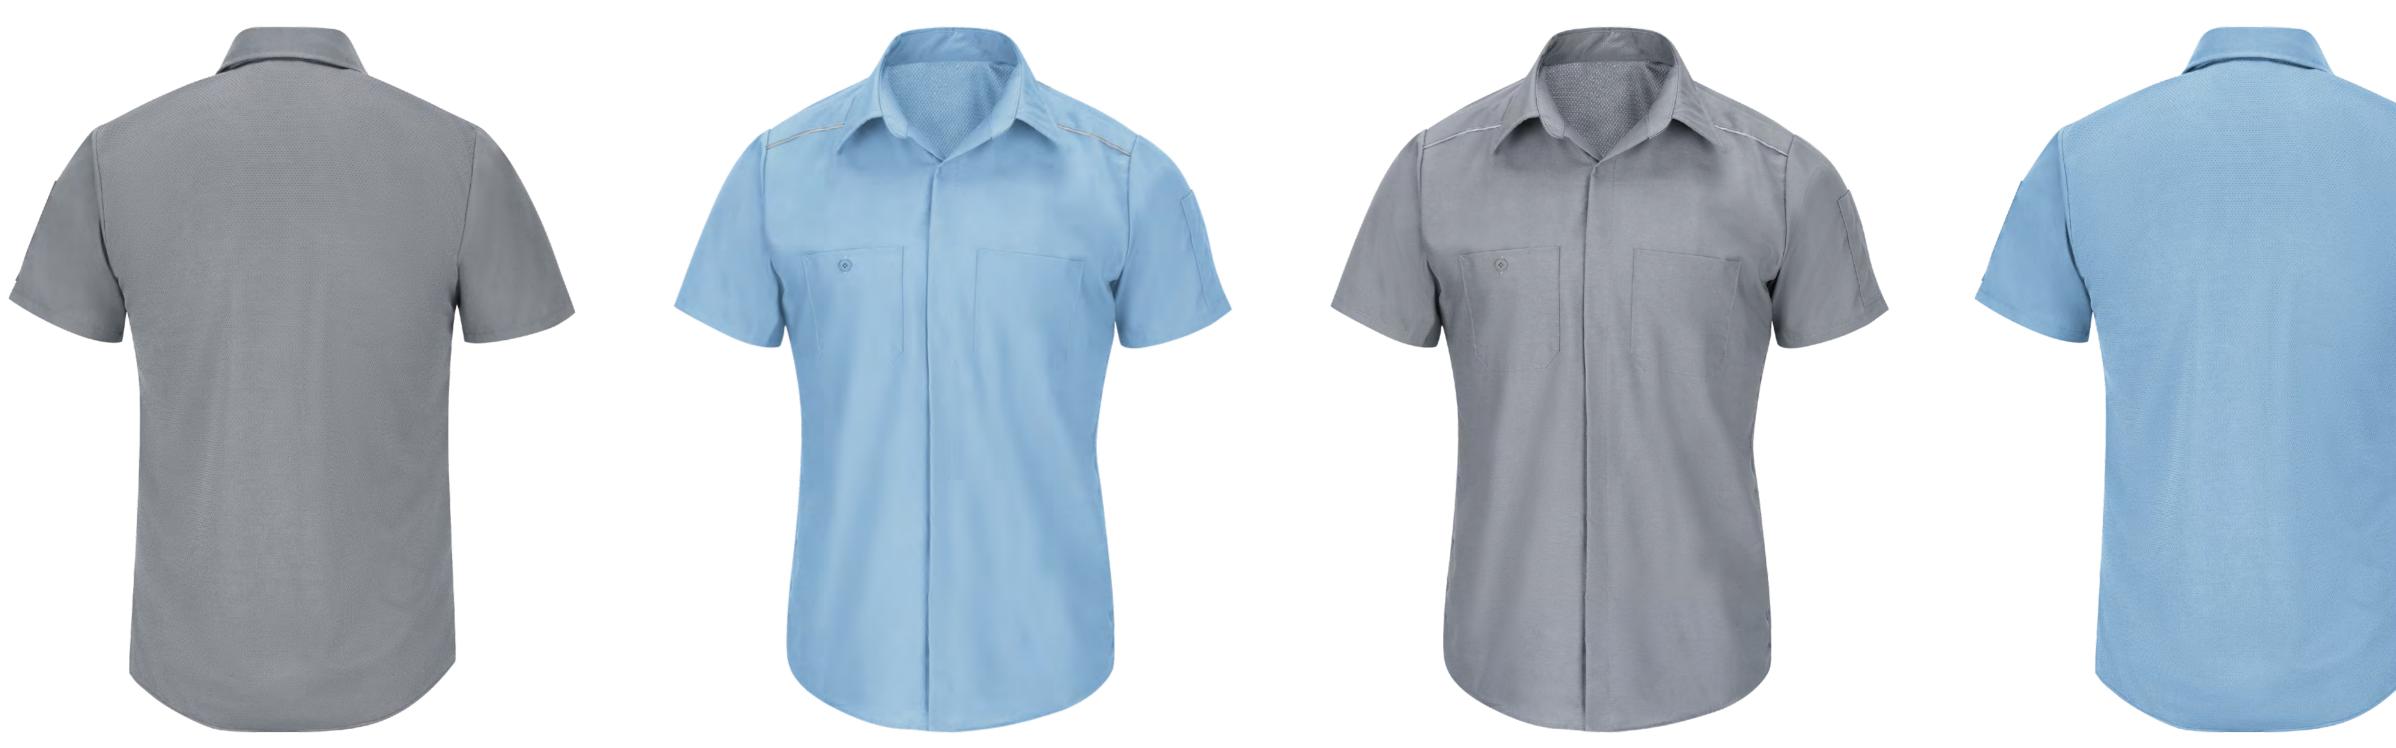

#### Men Workshop Shirts- Air flow

- Lightweight, durable fabric keeping rips and repairs minimal.
- Provides extra stretch.
- Keeps buttons and snaps under wraps to prevent paint jobs and surface scratches.
- Ventilated Back Panel for Air Flow