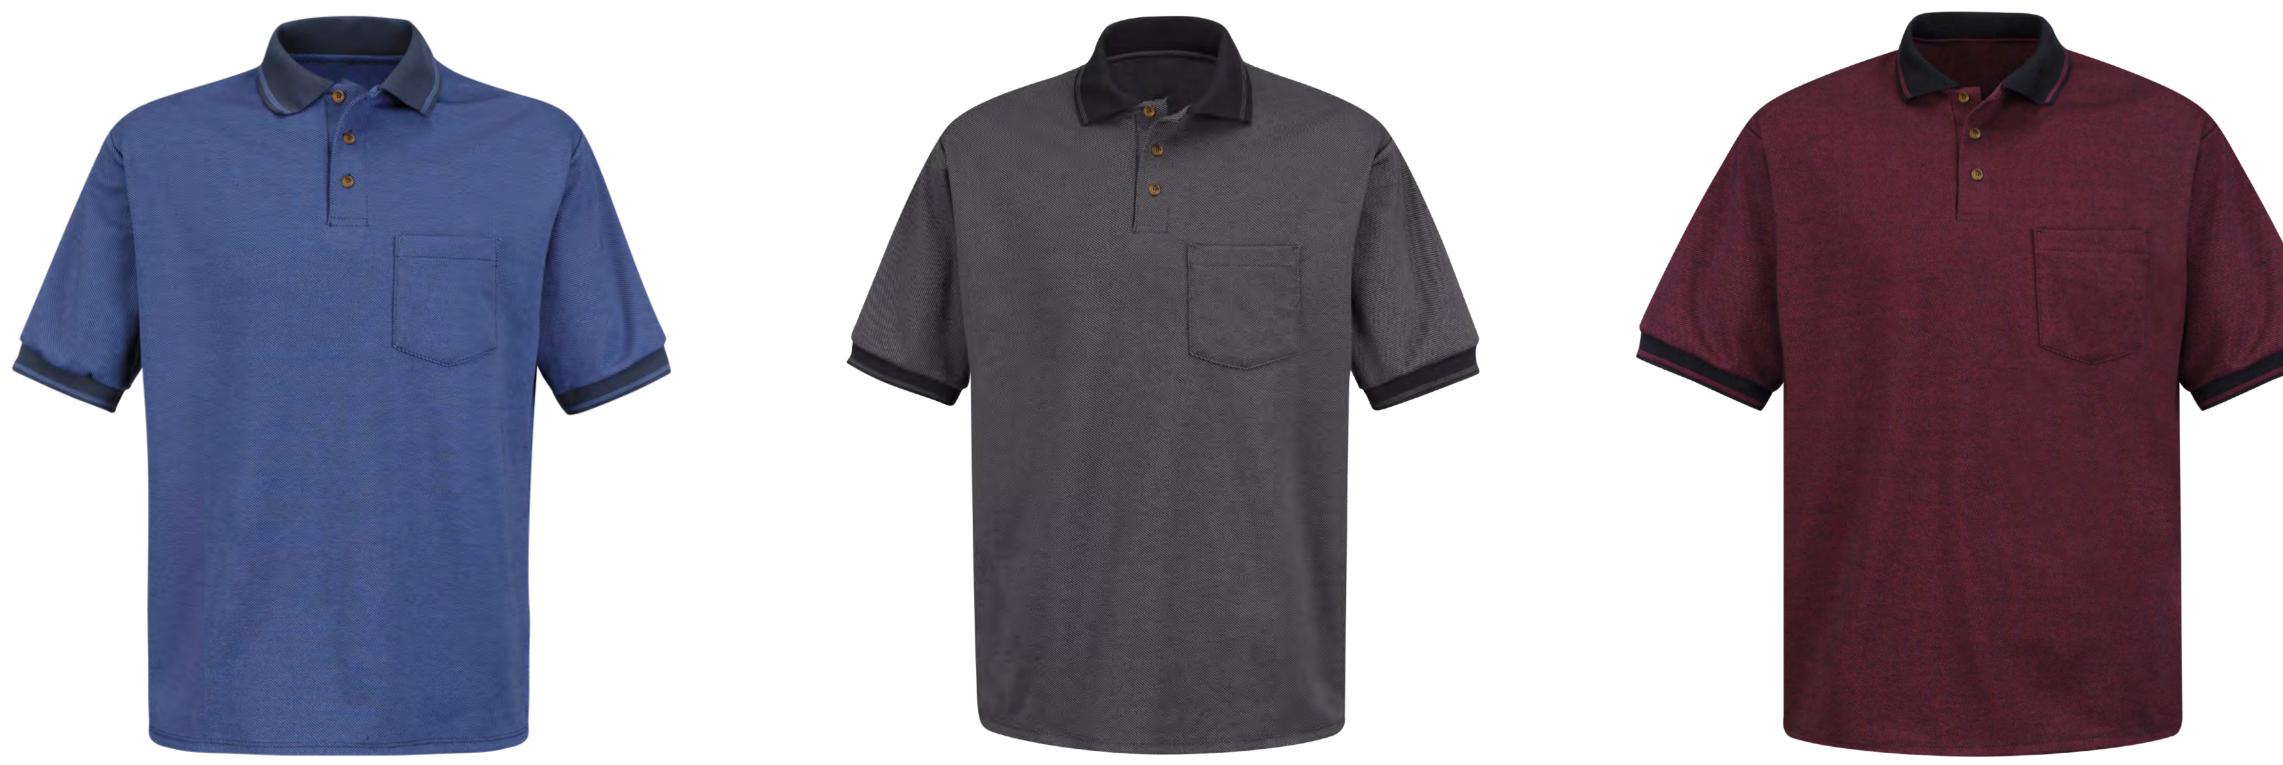

#### Men Workshop Polo T Shirts

- Draws moisture away from the body.
- Hidden Arm Pocket

#### Men Workshop Polo T Shirt

• Draws moisture away from the body