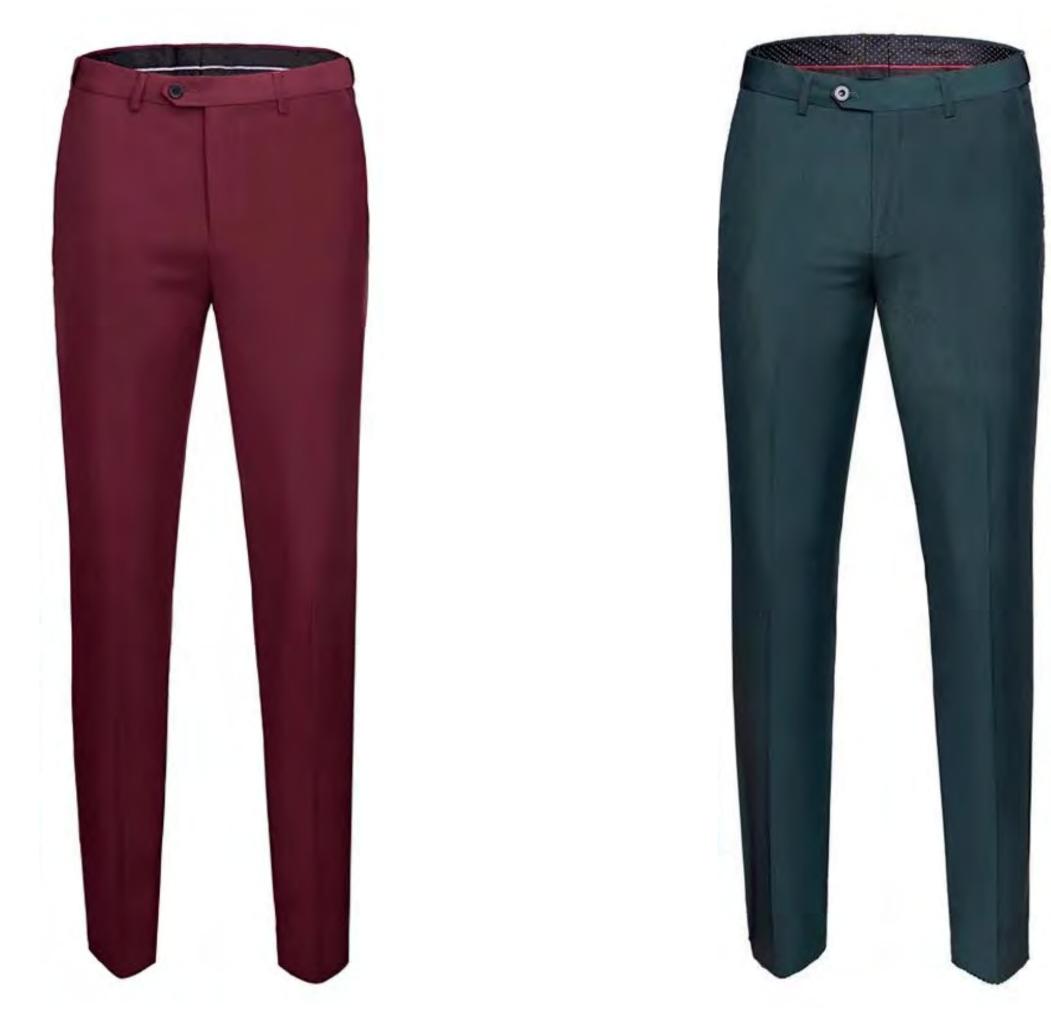

kle-resistant finish, minimum pressing or ironing required.
- Industrial laundry friendly.

#### Coveralls







# Safety Apparel





- Keeps buttons and snaps under wraps to prevent paint jobs and surface scratches.
- With a wrinkle-resistant finish, minimum pressing or ironing required.
- Industrial laundry friendly.













- Adjustable back belt for a perfect fit.
- Medium profile styling looks professional and stylish.

### Caps









- Adjustable back belt for a perfect fit.
- Medium profile styling looks professional and stylish.
- Mesh sides and back

### Caps





### Footwear- Steel Toe







#### Footwear- Steel Toe









#### Footwear- Casual





# Corporate Apparel



# Men Corporate Apparel











# Men Suits













# Men Suits



# Men Suit Pants









# Men Suit Pants









### Men Dress Shirts







### Men Dress Shirts











#### Men Smart Shirts











#### Men Dress Pants



# Men Smart Casual Shirts









# Men Smart Polo T Shirts







# Men Smart Polo T Shirts





# Men Casual Pants









# Women Corporate Apparel









# Women Suits





# Women Suit Skirts











### Women Pant Suits









### Women Dress Shirts







### Women Dress Shirts







# Women Casual Skirts







# Women Casual Skirts









#### Women Casual Pants







#### Women Casual Pants







# Stuffed Animals- Tissues Box

.













# Stuffed Animals- Hang Toys



























## Merch-Brand T Shirt







# Merch-Slogan T Shirt



Customizable with Embroidered, Printed Company Logos & Designs accor