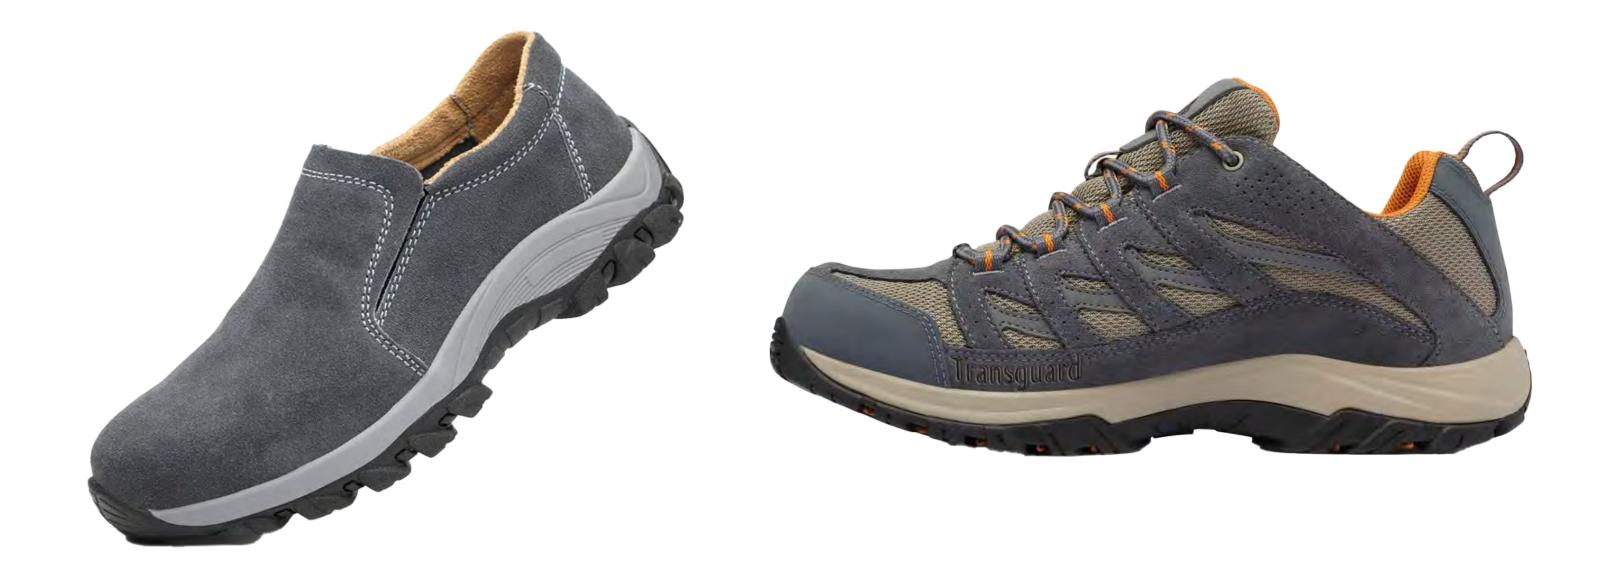

d.
- Industrial laundry friendly.

#### Coveralls













- Two angled zipper chest pockets, two set-in front slack pockets.
- Adjustable snap closure at sleeve cuff.
- With a wrinkle-resistant finish, minimum pressing or ironing required.
- Industrial laundry friendly.

#### Coveralls







# Safety Apparel





- Keeps buttons and snaps under wraps to prevent paint jobs and surface scratches.
- With a wrinkle-resistant finish, minimum pressing or ironing required.
- Industrial laundry friendly.













- Adjustable back belt for a perfect fit.
- Medium profile styling looks professional and stylish.

### Caps









- Adjustable back belt for a perfect fit.
- Medium profile styling looks professional and stylish.
- Mesh sides and back

### Caps





### Footwear- Steel Toe







#### Footwear- Steel Toe









#### Footwear- Casual





# Corporate Apparel



# Men Corporate Apparel











# Men Suits













# Men Suits



# Men Suit Pants









# Men Suit Pants









### Men Dress Shirts







### Men Dress Shirts











#### Men Smart Shirts











#### Men Dress Pants



# Men Smart Casual Shirts









# Men Smart Polo T Shirts







# Men Smart Polo T Shirts





# Men Casual Pants









# Women Corporate Apparel









# Women Suits





# Women Suit Skirts











### Women Pant Suits









### Women Dress Shirts







### Women Dress Shirts







# Women Casual Skirts







# Women Casual Skirts









#### Women Casual Pants







#### Women Casual Pants







# Stuffed Animals- Tissues Box

.