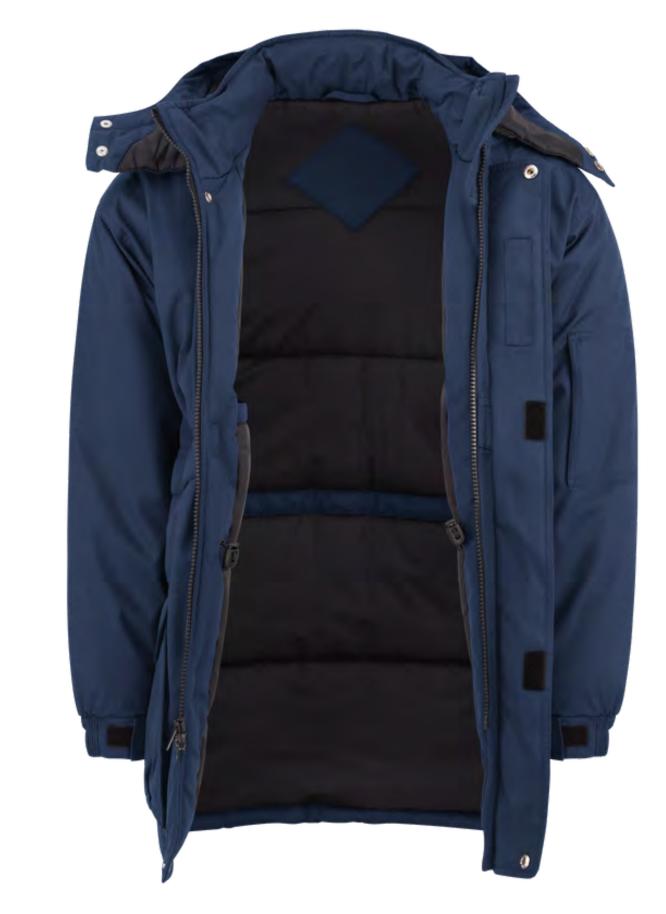

#### Outerwear Collection-Unisex

- Handy Sleeve Pocket keeps pens, gauges and small tools within reach.
- Black Quilted Lining provides added warmth.
- Industrial laundry friendly.

#### Jackets

- Handy Sleeve Pocket keeps pens, gauges and small tools within reach.
- Black Quilted Lining provides added warmth.
- Industrial laundry friendly.