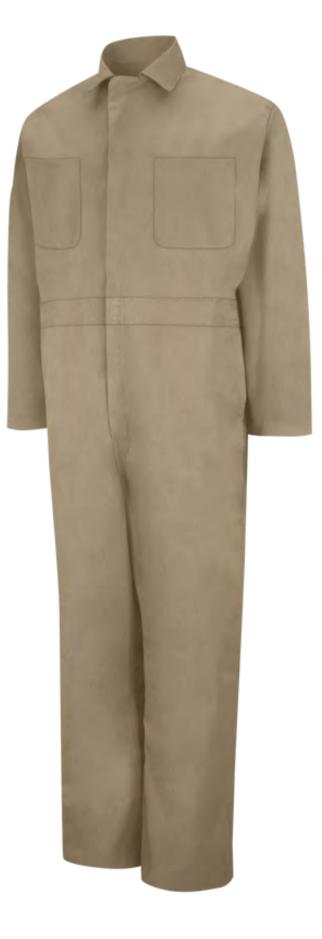

## Coveralls - Oil Repellent

- Keeps buttons and snaps under wraps to prevent paint jobs and surface scratches.
- With a wrinkle-resistant finish, minimum pressing or ironing required.
- Industrial laundry friendly.

#### Coveralls

- Two angled zipper chest pockets, two set-in front slack pockets.
- Adjustable snap closure at sleeve cuff.
- With a wrinkle-resistant finish, minimum pressing or ironing required.
- Industrial laundry friendly.

#### Coveralls