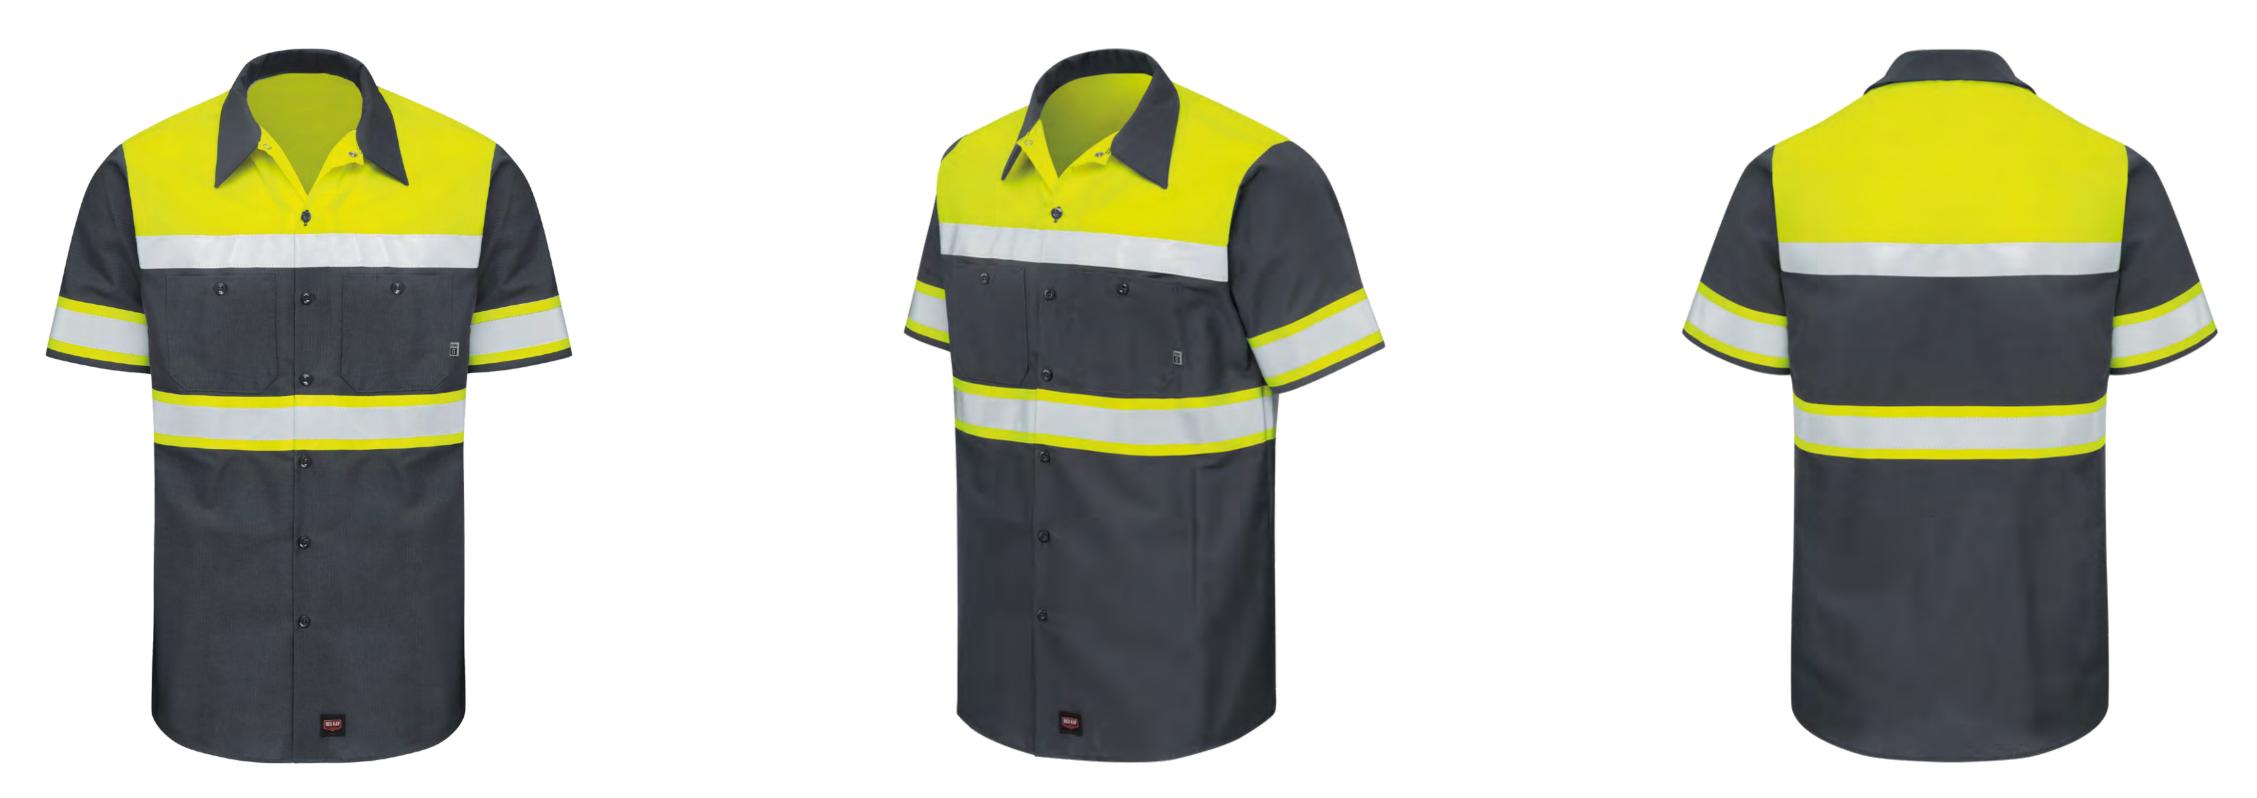

## Men High Vis Shirt

- Lightweight, durable fabric keeping rips and repairs minimal.
- Provides extra stretch.
- High Visibility Fluorescent Colors

- With a wrinkle-resistant finish, minimum pressing or ironing required.
- Fabric has superior color retention.
- Provides durability and all-day comfort