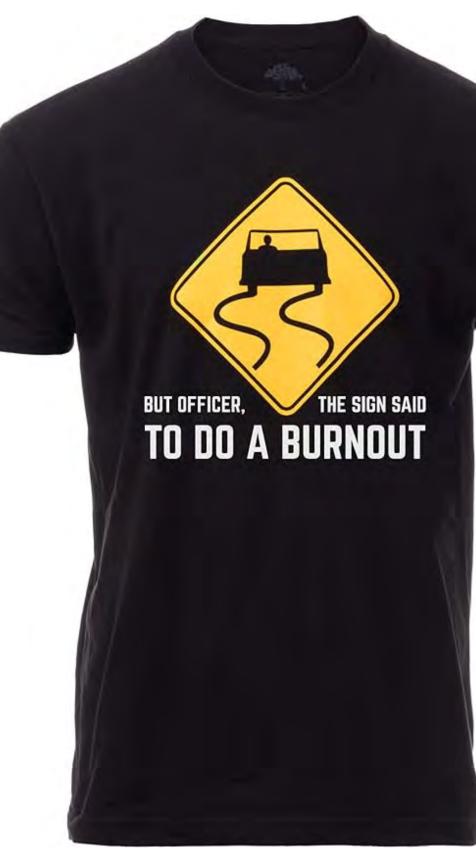

# Merch-Slogan T Shirt

Customizable with Embroidered, Printed Company Logos & Designs according to the client requirements