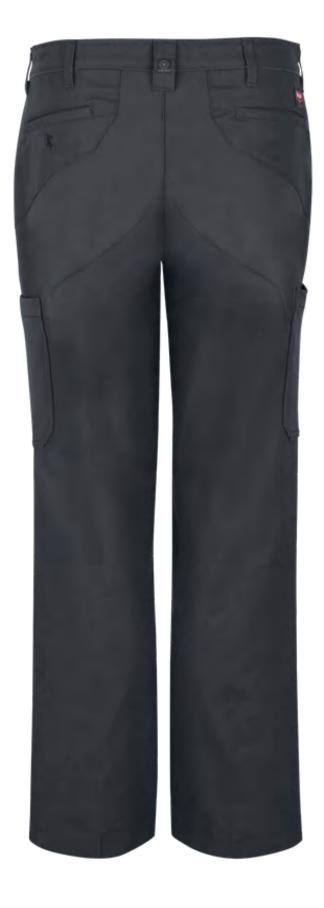

#### Women Pants

- With a wrinkle-resistant finish, minimum pressing or ironing required.
- Fabric has superior color retention.
- Keeps buttons and snaps under wraps to prevent paint jobs and surface scratches.
- Provides durability and all-day comfort