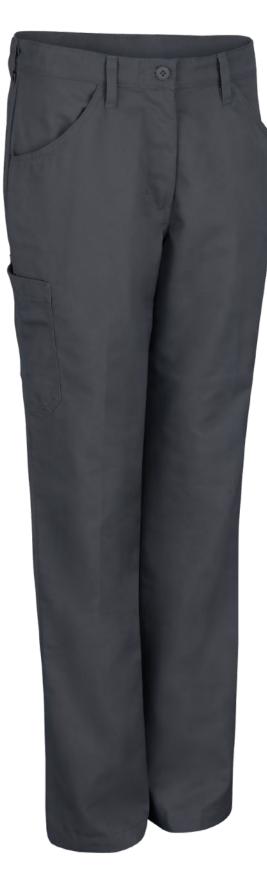

#### Women Pants

- With a wrinkle-resistant finish, minimum pressing or ironing required.
- Fabric has superior color retention.
- Keeps buttons and snaps under wraps to prevent paint jobs and surface scratches.
- Provides durability and all-day comfort