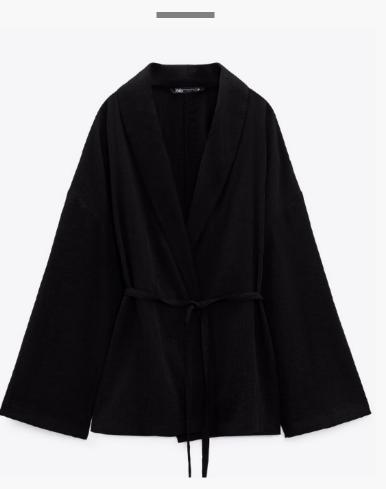

e Jacket**



Lightweight jacket made of a faux suede fabric. High neck and long sleeves. Hip welt pockets. Ribbed trims. Front zip fastening.















# **Quilted Gilet**



Gilet with a high neck. Hip welt pockets and a zip-up front















#### **Padded Jacket**



Puffer jacket made of a technical fabric. High neck and long sleeves. Hip welt pockets. Elastic trims. Front zip fastening.















# WOMEN





#### **Denim Jacket**



Collared jacket with long sleeves and buttoned cuffs. Flap pockets on the chest and welt hip pockets. Faded effect. Button-up front.















## **Bomber Jacket**



High neck and long sleeves with pocket detail. Hip flap pockets. Ribbed trims. Hem that can be adjusted at the sides with a zip.















# **Kimono Jacket**











## **Leather Jacket**



















# MEN





# Hoodie



Hoodie made of cotton with a napped interior. Adjustable hood and long sleeves. Front pouch pocket and ribbed trims.







# **Sweatshirt**



Long sleeve sweatshirt with a round neck and ribbed trims.







# **Sweatshirt**



Sweatshirt featuring a high neck with front zip fastening, long sleeves and ribbed trims.







# WOMEN





# Hoodie



Hoodie made of cotton with a napped interior. Adjustable hood and long sleeves. Front pouch pocket and ribbed trims.







# **Cropped Hoodie**



Long sleeve cropped sweatshirt with a zip front and ribbed trims.





dioz.com



Beverly Hills | Connecticut | London | Dubai | Kolkata | Dhaka | Xiamen | Sydney