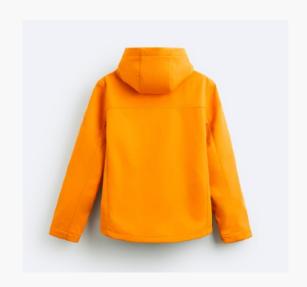

# Hoodie

Hoodie made of cotton with a napped interior. Adjustable hood and long sleeves. Front pouch pocket and ribbed trims.