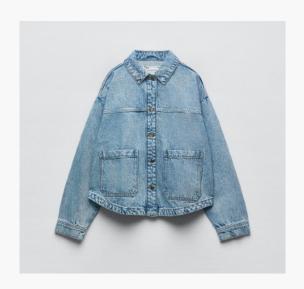

#### **Denim Jacket**

Collared jacket with long sleeves and buttoned cuffs. Flap pockets on the chest and welt hip pockets. Faded effect. Button-up front.