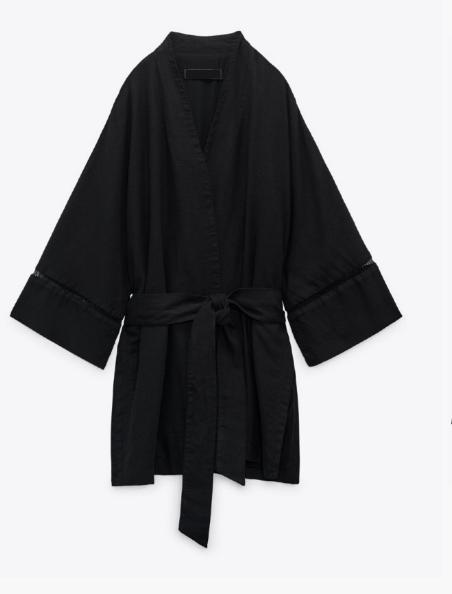

ede Jacket**



Lightweight jacket made of a faux suede fabric. High neck and long sleeves. Hip welt pockets. Ribbed trims. Front zip fastening.















# **Quilted Gilet**



Gilet with a high neck. Hip welt pockets and a zip-up front















#### **Padded Jacket**



Puffer jacket made of a technical fabric. High neck and long sleeves. Hip welt pockets. Elastic trims. Front zip fastening.















# WOMEN





#### **Denim Jacket**



Collared jacket with long sleeves and buttoned cuffs. Flap pockets on the chest and welt hip pockets. Faded effect. Button-up front.















## **Bomber Jacket**



High neck and long sleeves with pocket detail. Hip flap pockets. Ribbed trims. Hem that can be adjusted at the sides with a zip.















# **Kimono Jacket**











## **Leather Jacket**



















# MEN





# Hoodie



Hoodie made of cotton with a napped interior. Adjustable hood and long sleeves. Front pouch pocket and ribbed trims.







# **Sweatshirt**



Long sleeve sweatshirt with a round neck and ribbed trims.







# **Sweatshirt**



Sweatshirt featuring a high neck with front zip fastening, long sleeves and ribbed trims.







# WOMEN





# Hoodie



Hoodie made of cotton with a napped interior. Adjustable hood and long sleeves. Front pouch pocket and ribbed trims.







# **Cropped Hoodie**



Long sleeve cropped sweatshirt with a zip front and ribbed trims.





dioz.com



Beverly Hills | Connecticut | London | Dubai | Kolkata | Dhaka | Xiamen | Sydney