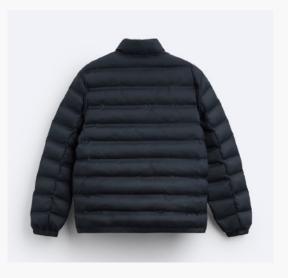

#### **Padded Jacket**

Puffer jacket made of a technical fabric. High neck and long sleeves. Hip welt pockets. Elastic trims. Front zip fastening.