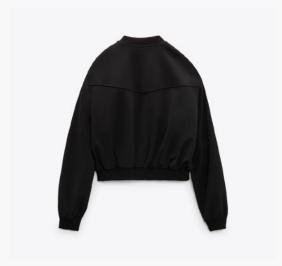

# **Sweatshirt**

Sweatshirt featuring a high neck with front zip fastening, long sleeves and ribbed trims.