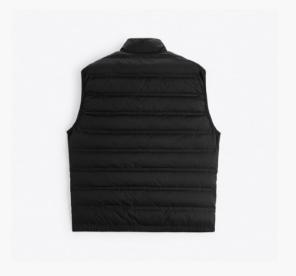

# **Quilted Gilet**

Gilet with a high neck. Hip welt pockets and a zip-up front