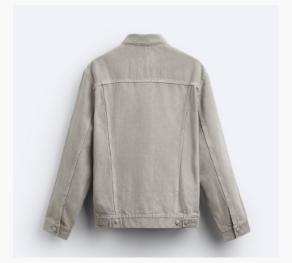

#### **Denim Jacket**

Collared jacket with long sleeves and buttoned cuffs. Flap pockets on the chest and welt hip pockets. Faded effect. Button-up front.