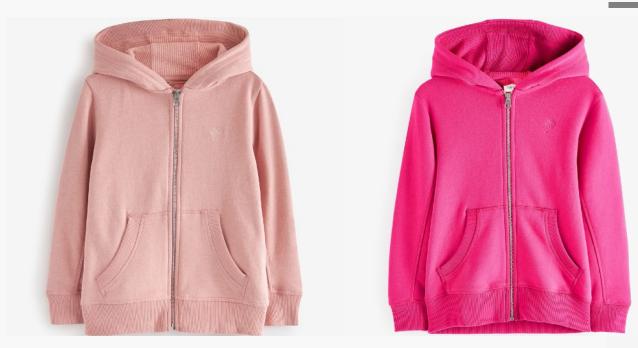

# Hoodie

Hoodie made of cotton with a napped interior. Adjustable hood and long sleeves. Front pouch pocket and ribbed trims.