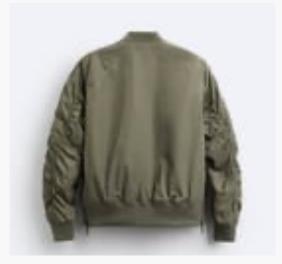

## **Bomber Jacket**

High neck and long sleeves with pocket detail. Hip flap pockets. Ribbed trims. Hem that can be adjusted at the sides with a zip.