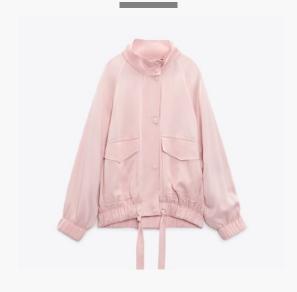

#### **Suede Jacket**

Lightweight jacket made of a faux suede fabric. High neck and long sleeves. Hip welt pockets. Ribbed trims. Front zip fastening.