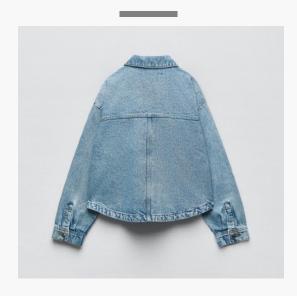

#### **Denim Jacket**

Collared jacket with long sleeves and buttoned cuffs. Flap pockets on the chest and welt hip pockets. Faded effect. Button-up front.