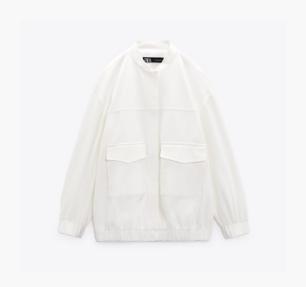

#### **Tech Jacket**

Jacket with a high neck and an adjustable hood. Long cuffed sleeves with hook-and-loop straps. Zip pockets on the chest and hip. Zip-up front.