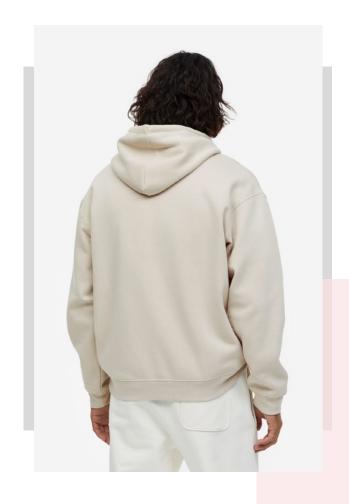

# Hoodie

Hoodie made of cotton with a napped interior. Adjustable hood and long sleeves. Front pouch pocket and ribbed trims.