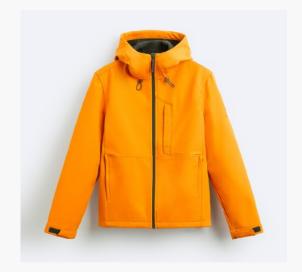

#### **Tech Jacket**

Jacket with a high neck and an adjustable hood. Long cuffed sleeves with hook-and-loop straps. Zip pockets on the chest and hip. Zip-up front.