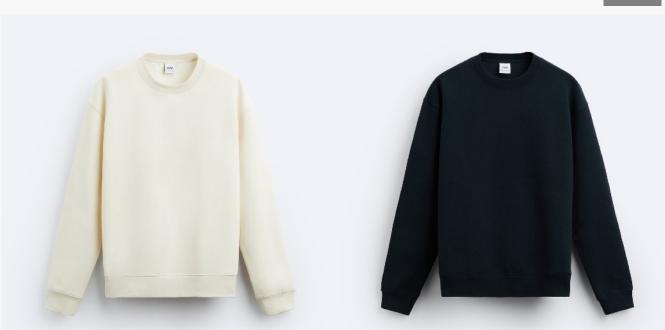

et**



Puffer jacket made of a technical fabric. High neck and long sleeves. Hip welt pockets. Elastic trims. Front zip fastening.















# WOMEN





#### **Denim Jacket**



Collared jacket with long sleeves and buttoned cuffs. Flap pockets on the chest and welt hip pockets. Faded effect. Button-up front.















## **Bomber Jacket**



High neck and long sleeves with pocket detail. Hip flap pockets. Ribbed trims. Hem that can be adjusted at the sides with a zip.















# **Kimono Jacket**











## **Leather Jacket**



















# MEN





# Hoodie



Hoodie made of cotton with a napped interior. Adjustable hood and long sleeves. Front pouch pocket and ribbed trims.







# **Sweatshirt**



Long sleeve sweatshirt with a round neck and ribbed trims.







# **Sweatshirt**



Sweatshirt featuring a high neck with front zip fastening, long sleeves and ribbed trims.







# WOMEN





# Hoodie



Hoodie made of cotton with a napped interior. Adjustable hood and long sleeves. Front pouch pocket and ribbed trims.







# **Cropped Hoodie**



Long sleeve cropped sweatshirt with a zip front and ribbed trims.





dioz.com



Beverly Hills | Connecticut | London | Dubai | Kolkata | Dhaka | Xiamen | Sydney