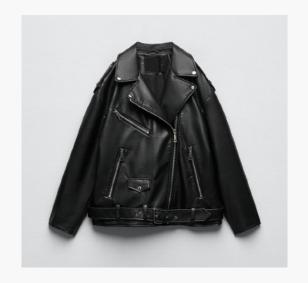

t made of a faux suede fabric. High neck and long sleeves. Hip welt pockets. Ribbed trims. Front zip fastening.















# **Quilted Gilet**



Gilet with a high neck. Hip welt pockets and a zip-up front















#### **Padded Jacket**



Puffer jacket made of a technical fabric. High neck and long sleeves. Hip welt pockets. Elastic trims. Front zip fastening.















# WOMEN





#### **Denim Jacket**



Collared jacket with long sleeves and buttoned cuffs. Flap pockets on the chest and welt hip pockets. Faded effect. Button-up front.















## **Bomber Jacket**



High neck and long sleeves with pocket detail. Hip flap pockets. Ribbed trims. Hem that can be adjusted at the sides with a zip.















# **Kimono Jacket**











## **Leather Jacket**



















# MEN





# Hoodie



Hoodie made of cotton with a napped interior. Adjustable hood and long sleeves. Front pouch pocket and ribbed trims.







# **Sweatshirt**



Long sleeve sweatshirt with a round neck and ribbed trims.







# **Sweatshirt**



Sweatshirt featuring a high neck with front zip fastening, long sleeves and ribbed trims.







# WOMEN





# Hoodie



Hoodie made of cotton with a napped interior. Adjustable hood and long sleeves. Front pouch pocket and ribbed trims.







# **Cropped Hoodie**



Long sleeve cropped sweatshirt with a zip front and ribbed trims.





dioz.com



Beverly Hills | Connecticut | London | Dubai | Kolkata | Dhaka | Xiamen | Sydney