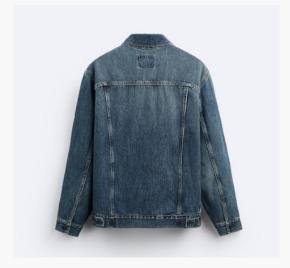

#### **Denim Jacket**

Collared jacket with long sleeves and buttoned cuffs. Flap pockets on the chest and welt hip pockets. Faded effect. Button-up front.