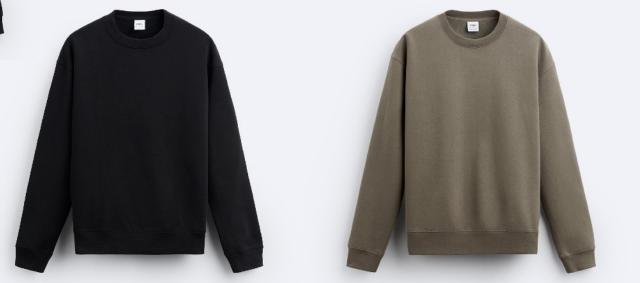

**



Puffer jacket made of a technical fabric. High neck and long sleeves. Hip welt pockets. Elastic trims. Front zip fastening.















# WOMEN





#### **Denim Jacket**



Collared jacket with long sleeves and buttoned cuffs. Flap pockets on the chest and welt hip pockets. Faded effect. Button-up front.















## **Bomber Jacket**



High neck and long sleeves with pocket detail. Hip flap pockets. Ribbed trims. Hem that can be adjusted at the sides with a zip.















# **Kimono Jacket**











## **Leather Jacket**



















# MEN





# Hoodie



Hoodie made of cotton with a napped interior. Adjustable hood and long sleeves. Front pouch pocket and ribbed trims.







# **Sweatshirt**



Long sleeve sweatshirt with a round neck and ribbed trims.







# **Sweatshirt**



Sweatshirt featuring a high neck with front zip fastening, long sleeves and ribbed trims.







# WOMEN





# Hoodie



Hoodie made of cotton with a napped interior. Adjustable hood and long sleeves. Front pouch pocket and ribbed trims.







# **Cropped Hoodie**



Long sleeve cropped sweatshirt with a zip front and ribbed trims.





dioz.com



Beverly Hills | Connecticut | London | Dubai | Kolkata | Dhaka | Xiamen | Sydney