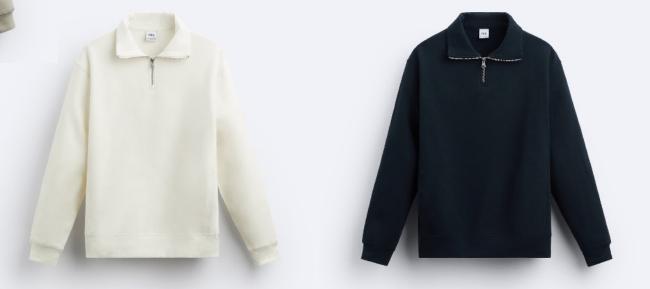

# **Sweatshirt**

Sweatshirt featuring a high neck with front zip fastening, long sleeves and ribbed trims.