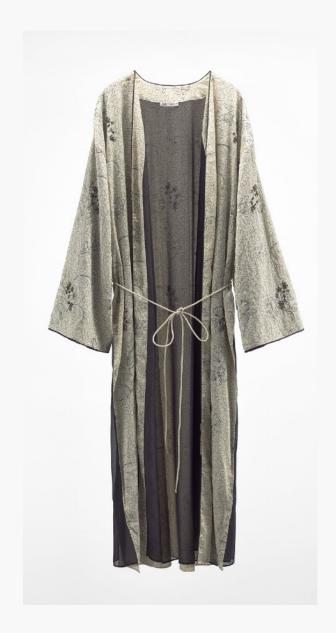

Jacket**



Lightweight jacket made of a faux suede fabric. High neck and long sleeves. Hip welt pockets. Ribbed trims. Front zip fastening.















# **Quilted Gilet**



Gilet with a high neck. Hip welt pockets and a zip-up front















#### **Padded Jacket**



Puffer jacket made of a technical fabric. High neck and long sleeves. Hip welt pockets. Elastic trims. Front zip fastening.















# WOMEN





#### **Denim Jacket**



Collared jacket with long sleeves and buttoned cuffs. Flap pockets on the chest and welt hip pockets. Faded effect. Button-up front.















## **Bomber Jacket**



High neck and long sleeves with pocket detail. Hip flap pockets. Ribbed trims. Hem that can be adjusted at the sides with a zip.















# **Kimono Jacket**











## **Leather Jacket**



















# MEN





# Hoodie



Hoodie made of cotton with a napped interior. Adjustable hood and long sleeves. Front pouch pocket and ribbed trims.







# **Sweatshirt**



Long sleeve sweatshirt with a round neck and ribbed trims.







# **Sweatshirt**



Sweatshirt featuring a high neck with front zip fastening, long sleeves and ribbed trims.







# WOMEN





# Hoodie



Hoodie made of cotton with a napped interior. Adjustable hood and long sleeves. Front pouch pocket and ribbed trims.







# **Cropped Hoodie**



Long sleeve cropped sweatshirt with a zip front and ribbed trims.





dioz.com



Beverly Hills | Connecticut | London | Dubai | Kolkata | Dhaka | Xiamen | Sydney