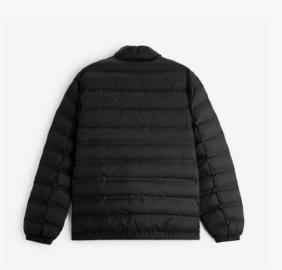

#### **Padded Jacket**

Puffer jacket made of a technical fabric. High neck and long sleeves. Hip welt pockets. Elastic trims. Front zip fastening.