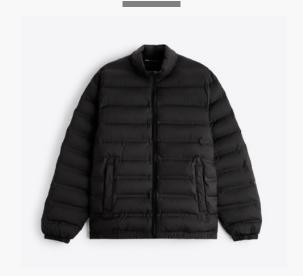

#### **Padded Jacket**

Puffer jacket made of a technical fabric. High neck and long sleeves. Hip welt pockets. Elastic trims. Front zip fastening.