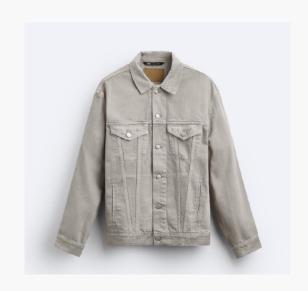

#### **Denim Jacket**

Collared jacket with long sleeves and buttoned cuffs. Flap pockets on the chest and welt hip pockets. Faded effect. Button-up front.