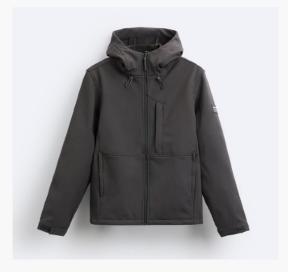

#### **Padded Jacket**

Puffer jacket made of a technical fabric. High neck and long sleeves. Hip welt pockets. Elastic trims. Front zip fastening.