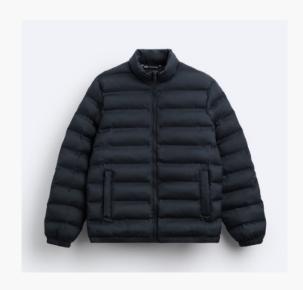

#### **Padded Jacket**

Puffer jacket made of a technical fabric. High neck and long sleeves. Hip welt pockets. Elastic trims. Front zip fastening.