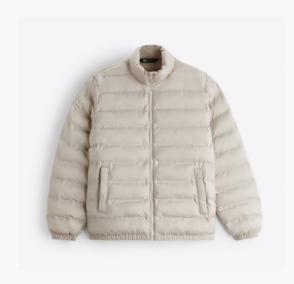

#### **Padded Jacket**

Puffer jacket made of a technical fabric. High neck and long sleeves. Hip welt pockets. Elastic trims. Front zip fastening.