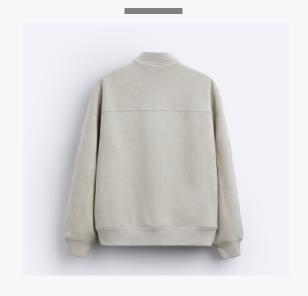

# **Sweatshirt**

Sweatshirt featuring a high neck with front zip fastening, long sleeves and ribbed trims.