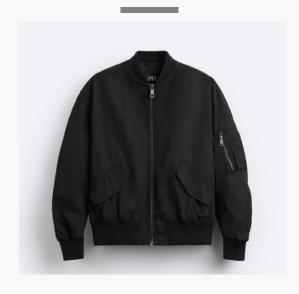

## **Bomber Jacket**

High neck and long sleeves with pocket detail. Hip flap pockets. Ribbed trims. Hem that can be adjusted at the sides with a zip.