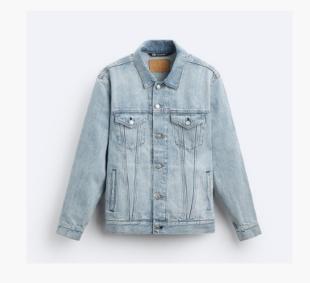

#### **Denim Jacket**

Collared jacket with long sleeves and buttoned cuffs. Flap pockets on the chest and welt hip pockets. Faded effect. Button-up front.