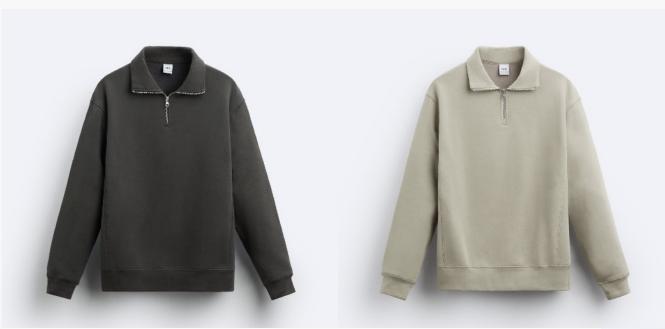

# **Sweatshirt**

Sweatshirt featuring a high neck with front zip fastening, long sleeves and ribbed trims.