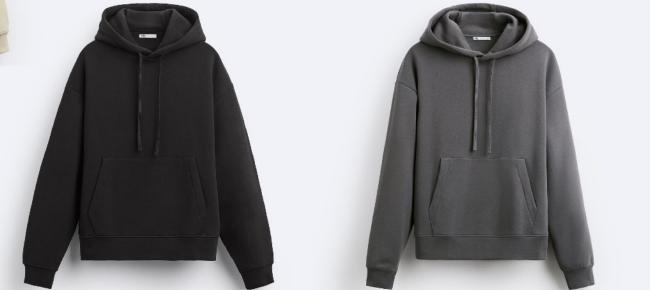

# Hoodie

Hoodie made of cotton with a napped interior. Adjustable hood and long sleeves. Front pouch pocket and ribbed trims.