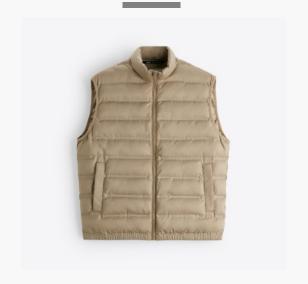

# **Quilted Gilet**

Gilet with a high neck. Hip welt pockets and a zip-up front