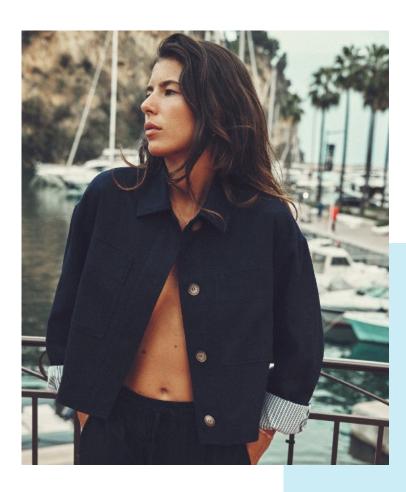

#### **Denim Jacket**

Collared jacket with long sleeves and buttoned cuffs. Flap pockets on the chest and welt hip pockets. Faded effect. Button-up front.