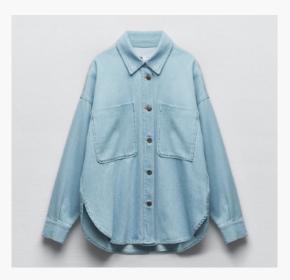

#### **Denim Jacket**

Collared jacket with long sleeves and buttoned cuffs. Flap pockets on the chest and welt hip pockets. Faded effect. Button-up front.