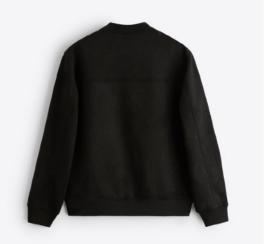

#### **Suede Jacket**

Lightweight jacket made of a faux suede fabric. High neck and long sleeves. Hip welt pockets. Ribbed trims. Front zip fastening.