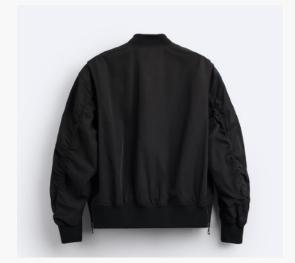

### **Bomber Jacket**

High neck and long sleeves with pocket detail. Hip flap pockets. Ribbed trims. Hem that can be adjusted at the sides with a zip. Zip-up front.