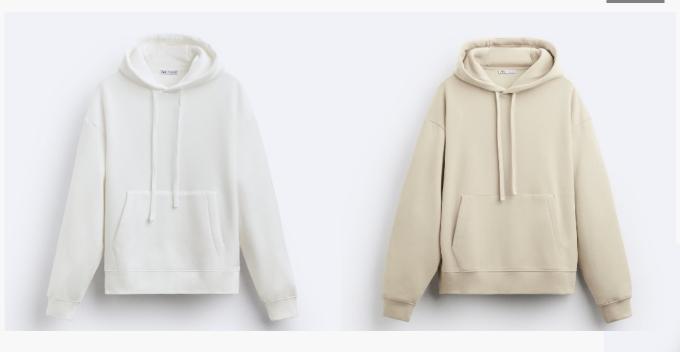

# **Cropped Hoodie**

Long sleeve cropped sweatshirt with a zip front and ribbed trims.

dioz.com

Beverly Hills | Connecticut | London | Dubai | Kolkata | Dhaka | Xiamen | Sydney