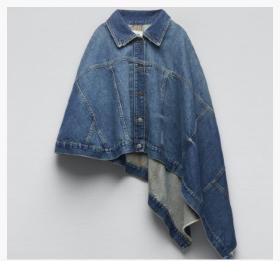

### **Bomber Jacket**



High neck and long sleeves with pocket detail. Hip flap pockets. Ribbed trims. Hem that can be adjusted at the sides with a zip. Zip-up front.















#### **Suede Jacket**



Lightweight jacket made of a faux suede fabric. High neck and long sleeves. Hip welt pockets. Ribbed trims. Front zip fastening.















# **Quilted Gilet**



Gilet with a high neck. Hip welt pockets and a zip-up front















#### **Padded Jacket**



Puffer jacket made of a technical fabric. High neck and long sleeves. Hip welt pockets. Elastic trims. Front zip fastening.















# WOMEN





#### **Denim Jacket**



Collared jacket with long sleeves and buttoned cuffs. Flap pockets on the chest and welt hip pockets. Faded effect. Button-up front.















## **Bomber Jacket**



High neck and long sleeves with pocket detail. Hip flap pockets. Ribbed trims. Hem that can be adjusted at the sides with a zip.















# **Kimono Jacket**











## **Leather Jacket**



















# MEN





# Hoodie



Hoodie made of cotton with a napped interior. Adjustable hood and long sleeves. Front pouch pocket and ribbed trims.







# **Sweatshirt**



Long sleeve sweatshirt with a round neck and ribbed trims.







# **Sweatshirt**



Sweatshirt featuring a high neck with front zip fastening, long sleeves and ribbed trims.







# WOMEN





# Hoodie



Hoodie made of cotton with a napped interior. Adjustable hood and long sleeves. Front pouch pocket and ribbed trims.







# **Cropped Hoodie**



Long sleeve cropped sweatshir