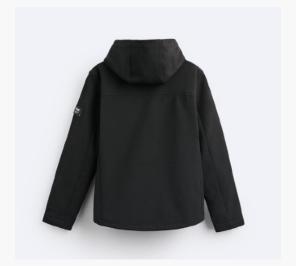

#### **Padded Jacket**

Puffer jacket made of a technical fabric. High neck and long sleeves. Hip welt pockets. Elastic trims. Front zip fastening.