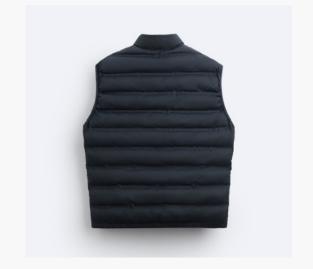

# **Quilted Gilet**

Gilet with a high neck. Hip welt pockets and a zip-up front