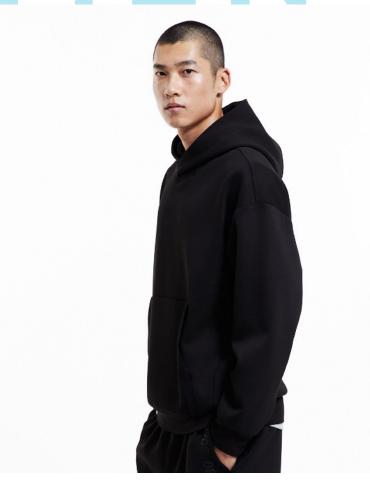

# Hoodie

Hoodie made of cotton with a napped interior. Adjustable hood and long sleeves. Front pouch pocket and ribbed trims.