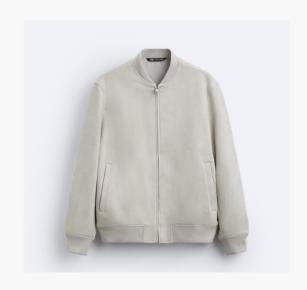

#### **Suede Jacket**

Lightweight jacket made of a faux suede fabric. High neck and long sleeves. Hip welt pockets. Ribbed trims. Front zip fastening.