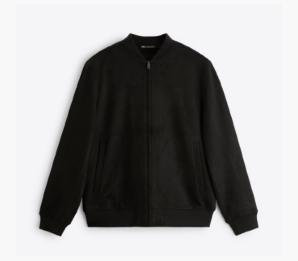

#### **Suede Jacket**

Lightweight jacket made of a faux suede fabric. High neck and long sleeves. Hip welt pockets. Ribbed trims. Front zip fastening.