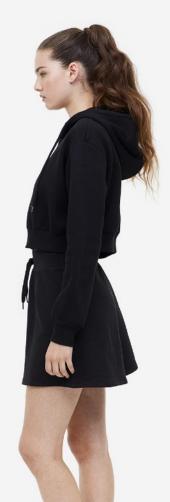

# Hoodie

Hoodie made of cotton with a napped interior. Adjustable hood and long sleeves. Front pouch pocket and ribbed trims.