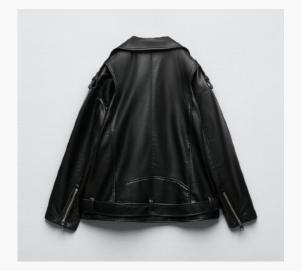

made of a faux suede fabric. High neck and long sleeves. Hip welt pockets. Ribbed trims. Front zip fastening.















# **Quilted Gilet**



Gilet with a high neck. Hip welt pockets and a zip-up front















#### **Padded Jacket**



Puffer jacket made of a technical fabric. High neck and long sleeves. Hip welt pockets. Elastic trims. Front zip fastening.















# WOMEN





#### **Denim Jacket**



Collared jacket with long sleeves and buttoned cuffs. Flap pockets on the chest and welt hip pockets. Faded effect. Button-up front.















## **Bomber Jacket**



High neck and long sleeves with pocket detail. Hip flap pockets. Ribbed trims. Hem that can be adjusted at the sides with a zip.















# **Kimono Jacket**











## **Leather Jacket**



















# MEN





# Hoodie



Hoodie made of cotton with a napped interior. Adjustable hood and long sleeves. Front pouch pocket and ribbed trims.







# **Sweatshirt**



Long sleeve sweatshirt with a round neck and ribbed trims.







# **Sweatshirt**



Sweatshirt featuring a high neck with front zip fastening, long sleeves and ribbed trims.







# WOMEN





# Hoodie



Hoodie made of cotton with a napped interior. Adjustable hood and long sleeves. Front pouch pocket and ribbed trims.







# **Cropped Hoodie**



Long sleeve cropped sweatshirt with a zip front and ribbed trims.





dioz.com



Beverly Hills | Connecticut | London | Dubai | Kolkata | Dhaka | Xiamen | Sydney