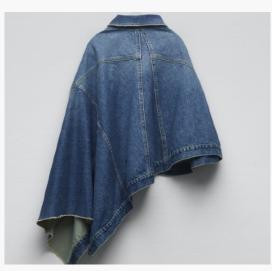

### **Bomber Jacket**



High neck and long sleeves with pocket detail. Hip flap pockets. Ribbed trims. Hem that can be adjusted at the sides with a zip. Zip-up front.















#### **Suede Jacket**



Lightweight jacket made of a faux suede fabric. High neck and long sleeves. Hip welt pockets. Ribbed trims. Front zip fastening.















# **Quilted Gilet**



Gilet with a high neck. Hip welt pockets and a zip-up front















#### **Padded Jacket**



Puffer jacket made of a technical fabric. High neck and long sleeves. Hip welt pockets. Elastic trims. Front zip fastening.















# WOMEN





#### **Denim Jacket**



Collared jacket with long sleeves and buttoned cuffs. Flap pockets on the chest and welt hip pockets. Faded effect. Button-up front.















## **Bomber Jacket**



High neck and long sleeves with pocket detail. Hip flap pockets. Ribbed trims. Hem that can be adjusted at the sides with a zip.















# **Kimono Jacket**











## **Leather Jacket**



















# MEN





# Hoodie



Hoodie made of cotton with a napped interior. Adjustable hood and long sleeves. Front pouch pocket and ribbed trims.







# **Sweatshirt**



Long sleeve sweatshirt with a round neck and ribbed trims.







# **Sweatshirt**



Sweatshirt featuring a high neck with front zip fastening, long sleeves and ribbed trims.







# WOMEN





# Hoodie



Hoodie made of cotton with a napped interior. Adjustable hood and long sleeves. Front pouch pocket and ribbed trims.







# **Cropped Hoodie**



Long sleeve cropped sweatshirt wi