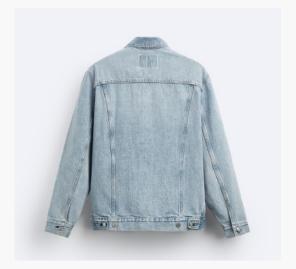

#### **Denim Jacket**

Collared jacket with long sleeves and buttoned cuffs. Flap pockets on the chest and welt hip pockets. Faded effect. Button-up front.