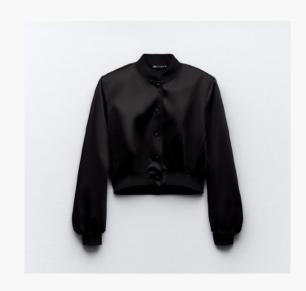

# **Sweatshirt**

Sweatshirt featuring a high neck with front zip fastening, long sleeves and ribbed trims.