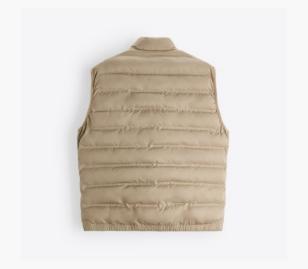

# **Quilted Gilet**

Gilet with a high neck. Hip welt pockets and a zip-up front