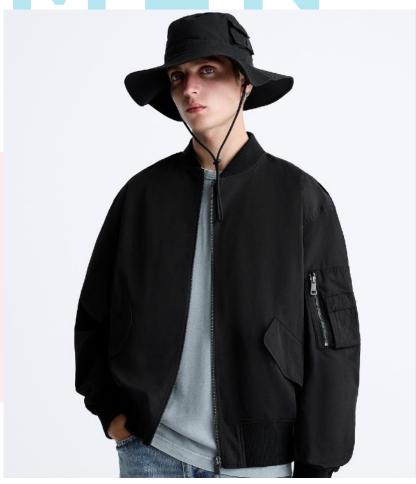

### **Bomber Jacket**

High neck and long sleeves with pocket detail. Hip flap pockets. Ribbed trims. Hem that can be adjusted at the sides with a zip. Zip-up front.