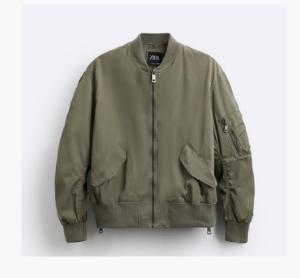

### **Bomber Jacket**

High neck and long sleeves with pocket detail. Hip flap pockets. Ribbed trims. Hem that can be adjusted at the sides with a zip. Zip-up front.