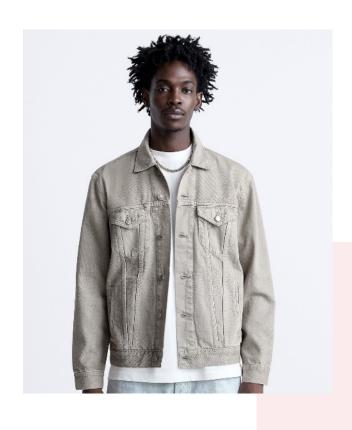

#### **Denim Jacket**

Collared jacket with long sleeves and buttoned cuffs. Flap pockets on the chest and welt hip pockets. Faded effect. Button-up front.