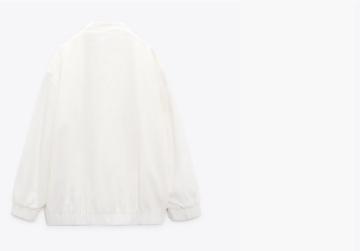

## **Bomber Jacket**

High neck and long sleeves with pocket detail. Hip flap pockets. Ribbed trims. Hem that can be adjusted at the sides with a zip.