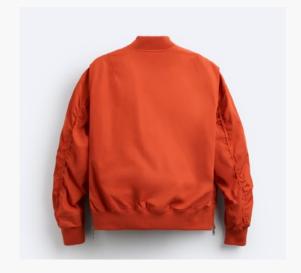

### **Bomber Jacket**

High neck and long sleeves with pocket detail. Hip flap pockets. Ribbed trims. Hem that can be adjusted at the sides with a zip. Zip-up front.