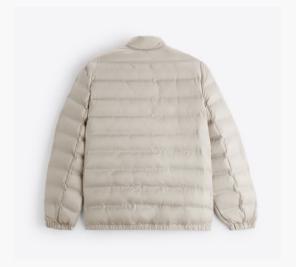

#### **Padded Jacket**

Puffer jacket made of a technical fabric. High neck and long sleeves. Hip welt pockets. Elastic trims. Front zip fastening.