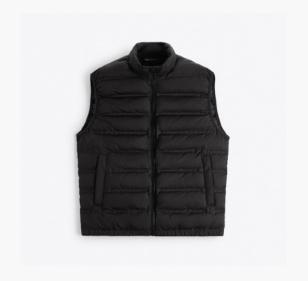

# **Quilted Gilet**

Gilet with a high neck. Hip welt pockets and a zip-up front