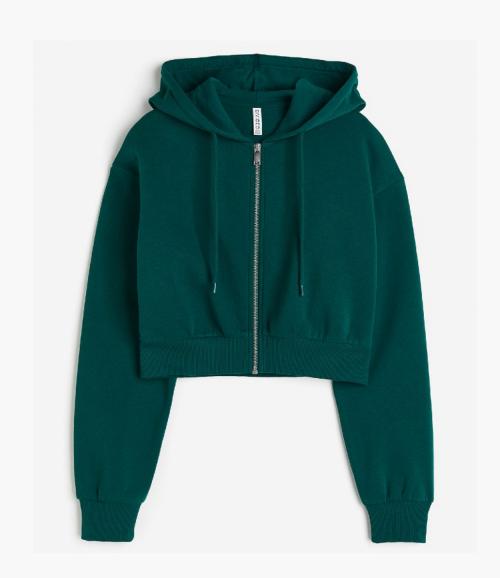

# **Cropped Hoodie**

Long sleeve cropped sweatshirt with a zip front and ribbed trims.

dioz.com

Beverly Hills | Connecticut | London | Dubai | Kolkata | Dhaka | Xiamen | Sydney