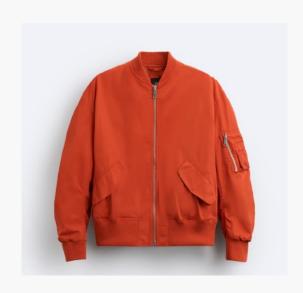

### **Bomber Jacket**

High neck and long sleeves with pocket detail. Hip flap pockets. Ribbed trims. Hem that can be adjusted at the sides with a zip. Zip-up front.