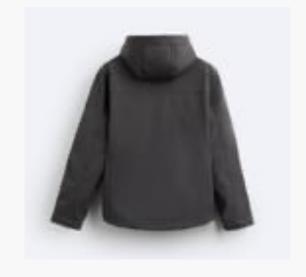

#### **Tech Jacket**

Jacket with a high neck and an adjustable hood. Long cuffed sleeves with hook-and-loop straps. Zip pockets on the chest and hip. Zip-up front.