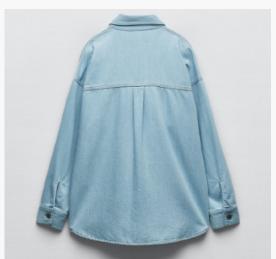

#### **Denim Jacket**

Collared jacket with long sleeves and buttoned cuffs. Flap pockets on the chest and welt hip pockets. Faded effect. Button-up front.