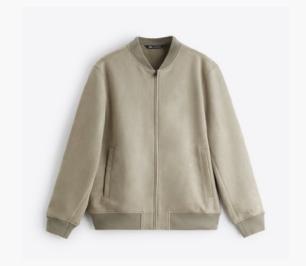

#### **Suede Jacket**

Lightweight jacket made of a faux suede fabric. High neck and long sleeves. Hip welt pockets. Ribbed trims. Front zip fastening.