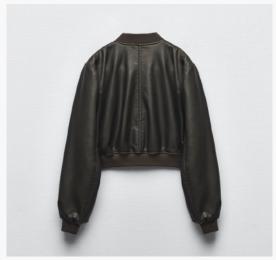

a faux suede fabric. High neck and long sleeves. Hip welt pockets. Ribbed trims. Front zip fastening.















# **Quilted Gilet**



Gilet with a high neck. Hip welt pockets and a zip-up front















#### **Padded Jacket**



Puffer jacket made of a technical fabric. High neck and long sleeves. Hip welt pockets. Elastic trims. Front zip fastening.















# WOMEN





#### **Denim Jacket**



Collared jacket with long sleeves and buttoned cuffs. Flap pockets on the chest and welt hip pockets. Faded effect. Button-up front.















## **Bomber Jacket**



High neck and long sleeves with pocket detail. Hip flap pockets. Ribbed trims. Hem that can be adjusted at the sides with a zip.















# **Kimono Jacket**











## **Leather Jacket**



















# MEN





# Hoodie



Hoodie made of cotton with a napped interior. Adjustable hood and long sleeves. Front pouch pocket and ribbed trims.







# **Sweatshirt**



Long sleeve sweatshirt with a round neck and ribbed trims.







# **Sweatshirt**



Sweatshirt featuring a high neck with front zip fastening, long sleeves and ribbed trims.







# WOMEN





# Hoodie



Hoodie made of cotton with a napped interior. Adjustable hood and long sleeves. Front pouch pocket and ribbed trims.







# **Cropped Hoodie**



Long sleeve cropped sweatshirt with a zip front and ribbed trims.





dioz.com



Beverly Hills | Connecticut | London | Dubai | Kolkata | Dhaka | Xiamen | Sydney