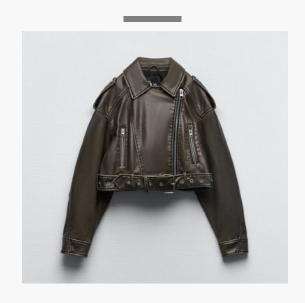

de of a faux suede fabric. High neck and long sleeves. Hip welt pockets. Ribbed trims. Front zip fastening.















# **Quilted Gilet**



Gilet with a high neck. Hip welt pockets and a zip-up front















#### **Padded Jacket**



Puffer jacket made of a technical fabric. High neck and long sleeves. Hip welt pockets. Elastic trims. Front zip fastening.















# WOMEN





#### **Denim Jacket**



Collared jacket with long sleeves and buttoned cuffs. Flap pockets on the chest and welt hip pockets. Faded effect. Button-up front.















## **Bomber Jacket**



High neck and long sleeves with pocket detail. Hip flap pockets. Ribbed trims. Hem that can be adjusted at the sides with a zip.















# **Kimono Jacket**











## **Leather Jacket**



















# MEN





# Hoodie



Hoodie made of cotton with a napped interior. Adjustable hood and long sleeves. Front pouch pocket and ribbed trims.







# **Sweatshirt**



Long sleeve sweatshirt with a round neck and ribbed trims.







# **Sweatshirt**



Sweatshirt featuring a high neck with front zip fastening, long sleeves and ribbed trims.







# WOMEN





# Hoodie



Hoodie made of cotton with a napped interior. Adjustable hood and long sleeves. Front pouch pocket and ribbed trims.







# **Cropped Hoodie**



Long sleeve cropped sweatshirt with a zip front and ribbed trims.





dioz.com



Beverly Hills | Connecticut | London | Dubai | Kolkata | Dhaka | Xiamen | Sydney