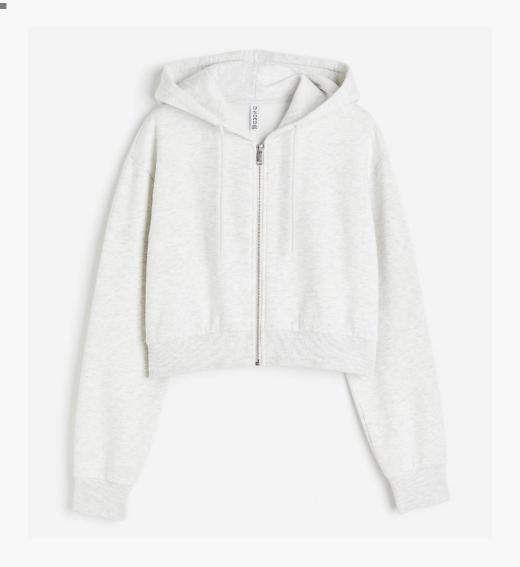

# **Cropped Hoodie**

Long sleeve cropped sweatshirt with a zip front and ribbed trims.

dioz.com

Beverly Hills | Connecticut | London | Dubai | Kolkata | Dhaka | Xiamen | Sydney