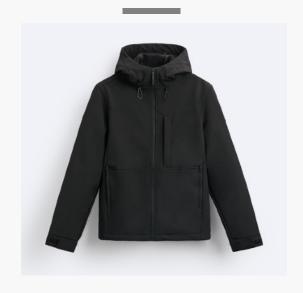

#### **Padded Jacket**

Puffer jacket made of a technical fabric. High neck and long sleeves. Hip welt pockets. Elastic trims. Front zip fastening.