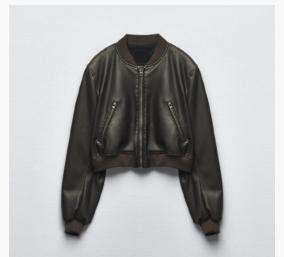

## **Bomber Jacket**

High neck and long sleeves with pocket detail. Hip flap pockets. Ribbed trims. Hem that can be adjusted at the sides with a zip.