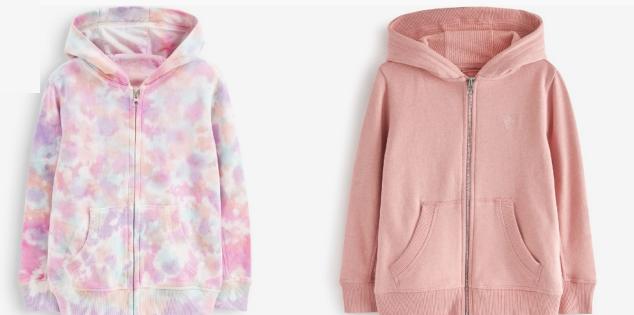

# Hoodie

Hoodie made of cotton with a napped interior. Adjustable hood and long sleeves. Front pouch pocket and ribbed trims.