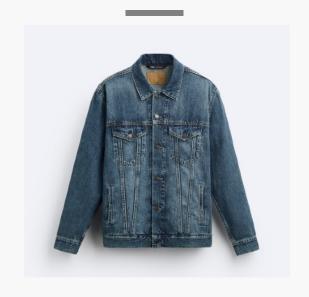

#### **Denim Jacket**

Collared jacket with long sleeves and buttoned cuffs. Flap pockets on the chest and welt hip pockets. Faded effect. Button-up front.