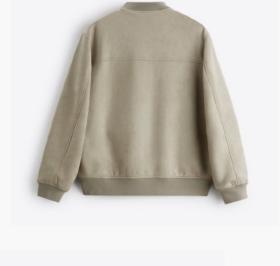

on this sartorial journey as we unveil a catalog that epitomizes style and elevates your





MEN





#### **Tech Jacket**



Jacket with a high neck and an adjustable hood. Long cuffed sleeves with hook-and-loop straps. Zip pockets on the chest and hip. Zip-up front.















#### **Denim Jacket**



Collared jacket with long sleeves and buttoned cuffs. Flap pockets on the chest and welt hip pockets. Faded effect. Button-up front.















### **Bomber Jacket**



High neck and long sleeves with pocket detail. Hip flap pockets. Ribbed trims. Hem that can be adjusted at the sides with a zip. Zip-up front.















#### **Suede Jacket**



Lightweight jacket made of a faux suede fabric. High neck and long sleeves. Hip welt pockets. Ribbed trims. Front zip fastening.















# **Quilted Gilet**



Gilet with a high neck. Hip welt pockets and a zip-up front















#### **Padded Jacket**



Puffer jacket made of a technical fabric. High neck and long sleeves. Hip welt pockets. Elastic trims. Front zip fastening.















# WOMEN





#### **Denim Jacket**



Collared jacket with long sleeves and buttoned cuffs. Flap pockets on the chest and welt hip pockets. Faded effect. Button-up front.















## **Bomber Jacket**



High neck and long sleeves with pocket detail. Hip flap pockets. Ribbed trims. Hem that can be adjusted at the sides with a zip.















# **Kimono Jacket**











## **Leather Jacket**



















# MEN





# Hoodie



Hoodie made of cotton with a napped interior. Adjustable hood and long sleeves