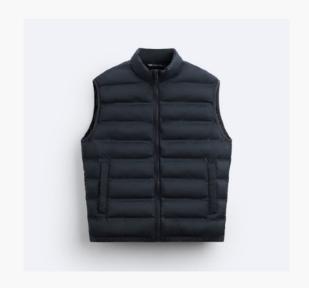

# **Quilted Gilet**

Gilet with a high neck. Hip welt pockets and a zip-up front