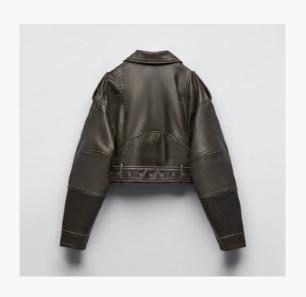

## **Bomber Jacket**

High neck and long sleeves with pocket detail. Hip flap pockets. Ribbed trims. Hem that can be adjusted at the sides with a zip.