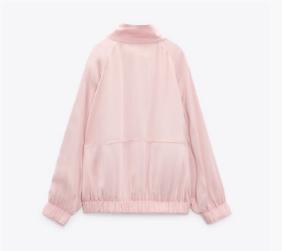

## **Bomber Jacket**

High neck and long sleeves with pocket detail. Hip flap pockets. Ribbed trims. Hem that can be adjusted at the sides with a zip.